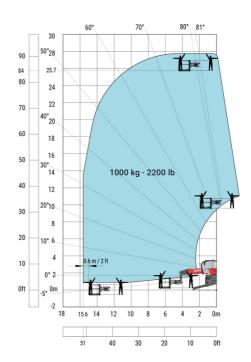

th with stabilisers extended           | b7  | 5.79 m  |
| Overall height                                    | h17 | 3.10 m  |
| Frame leveling corrector                          | a9  | +/- 7 ° |
| Ground clearance under front tires on stabilizers | m5  | 0.43 m  |

#### MRT 2660 e - Load chart

#### Machine on tires with forks Metric



### Machine on lowered stabilisers with forks (CAF) Metric



Machine on lowered stabilisers with winch 6000 kg (Metric) Machine on lowered stabilisers with 1500 kg jib with winch (Metric)





# Machine on lowered stabilisers with extensible jib with winch (Metric)



### Machine on lowered stabilisers with hook 6000 kg (Metric)



# Machine on lowered stabilisers with 365 kg platform Metric Machine on lowered stabilisers with 1000 kg platform Metric





Machine on lowered stabilisers with 3D positive Metric

Machine on lowered stabilisers with 3D positive / negative Metric





## **Equipment**

# Equipment: E-xtra generator 18.4 kW

| Engine                                      | Metric                    |
|---------------------------------------------|---------------------------|
| Engine brand / norm                         | Yanmar / Stage V / Tier 4 |
| Engine model                                | 3TNV80F-ZXKMU             |
| Number of cylinders - Capacity of cylinders | 3 - 1267 cm <sup>3</sup>  |
| Max. torque / Engine rotation (min)         | 74.50 Nm @ 1900 rpm       |
| Power                                       | 18.40 kW                  |
| Engine rotation                             | 2800 rpm                  |
| Engi