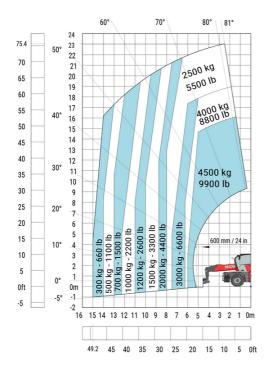

| у   | 3.05 m  |
| Ground clearance                                  | m4  | 0.38 m  |
| Counterweight offset (turret at 90°)              | a7  | 2.97 m  |
| Tilt-up angle                                     | a4  | 12 °    |
| Tilt-down angle                                   | a5  | 110 °   |
| Overall length at stabilisers                     | l12 | 5.30 m  |
| External turning radius (over tyres)              | Wa1 | 4.46 m  |
| Overall width with stabilisers extended           | b7  | 5.79 m  |
| Overall height                                    | h17 | 3.10 m  |
| Frame leveling corrector                          | a9  | +/- 7 ° |
| Ground clearance under front tires on stabilizers | m5  | 0.43 m  |

#### MRT 2660 e - Load chart

#### Machine on tires with forks Metric



### Machine on lowered stabilisers with forks (CAF) Metric



Machine on lowered stabilisers with winch 6000 kg (Metric) Machine on lowered stabilisers with 1500 kg jib with winch (Metric)





# Machine on lowered stabilisers with extensible jib with winch (Metric)



### Machine on lowered stabilisers with hook 6000 kg (Metric)



# Machine on lowered stabilisers with 365 kg platform Metric Machine on lowered stabilisers with 1000 kg platform Metric





Machine on lowered stabilisers with 3D positive Metric

Machine on lowered stabilisers with 3D positive / negative Metric





## **Equipment**

# Equipment: E-xtra generator 18.4 kW

| Engine                                      | Metric                    |
|---------------------------------------------|---------------------------|
|