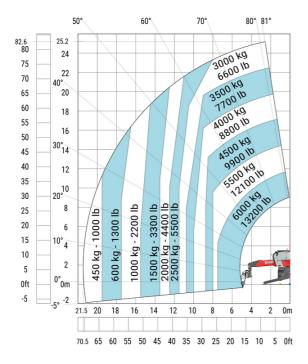

| a4  | 12 °    |
| Tilt-down angle                                   | a5  | 110 °   |
| Overall length at stabilisers                     | l12 | 5.30 m  |
| External turning radius (over tyres)              | Wa1 | 4.46 m  |
| Overall width with stabilisers extended           | b7  | 5.79 m  |
| Overall height                                    | h17 | 3.10 m  |
| Frame leveling corrector                          | a9  | +/- 7 ° |
| Ground clearance under front tires on stabilizers | m5  | 0.43 m  |

#### MRT 2660 e - Load chart

#### Machine on tires with forks Metric



### Machine on lowered stabilisers with forks (CAF) Metric



Machine on lowered stabilisers with winch 6000 kg (Metric) Machine on lowered stabilisers with 1500 kg jib with winch (Metric)





# Machine on lowered stabilisers with extensible jib with winch (Metric)



### Machine on lowered stabilisers with hook 6000 kg (Metric)



# Machine on lowered stabilisers with 365 kg platform Metric Machine on lowered stabilisers with 1000 kg platform Metric





Machine on lowered stabilisers with 3D positive Metric

Machine on lowered stabilisers with 3D positive / negative Metric





## **Equipment**

# Equipment: E-xtra generator 18.4 kW

| Engine                                      | Metric                    |
|---------------------------------------------|---------------------------|
| Engine brand / norm                         | Yanmar / Stage V / Tier 4 |
| Engine model                                | 3TNV80F-ZXKMU             |
| Number of cylinders - Capacity of cylin