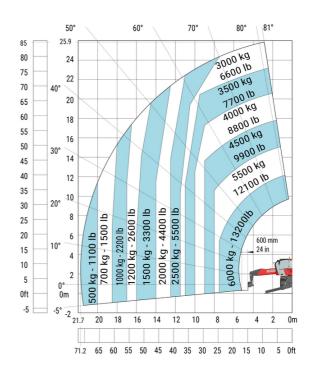

| m4  | 0.38 m  |
| Counterweight offset (turret at 90°)              | a7  | 2.97 m  |
| Tilt-up angle                                     | a4  | 12 °    |
| Tilt-down angle                                   | a5  | 110 °   |
| Overall length at stabilisers                     | l12 | 5.30 m  |
| External turning radius (over tyres)              | Wa1 | 4.46 m  |
| Overall width with stabilisers extended           | b7  | 5.79 m  |
| Overall height                                    | h17 | 3.10 m  |
| Frame leveling corrector                          | a9  | +/- 7 ° |
| Ground clearance under front tires on stabilizers | m5  | 0.43 m  |

#### MRT 2660 e - Load chart

#### Machine on tires with forks Metric



### Machine on lowered stabilisers with forks (CAF) Metric



Machine on lowered stabilisers with winch 6000 kg (Metric) Machine on lowered stabilisers with 1500 kg jib with winch (Metric)





# Machine on lowered stabilisers with extensible jib with winch (Metric)



### Machine on lowered stabilisers with hook 6000 kg (Metric)



# Machine on lowered stabilisers with 365 kg platform Metric Machine on lowered stabilisers with 1000 kg platform Metric





Machine on lowered stabilisers with 3D positive Metric

Machine on lowered stabilisers with 3D positive / negative Metric





## **Equipment**

# Equipment: E-xtra generator 18.4 kW

| Engine                                      | Metric                    |
|---------------------------------------------|---------------------------|
| Engine brand / norm                         | Yanmar / Stage