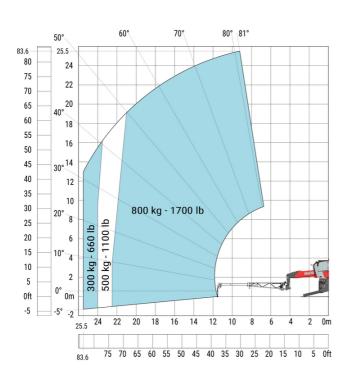

| a5  | 110 °   |
| Overall length at stabilisers                     | l12 | 5.30 m  |
| External turning radius (over tyres)              | Wa1 | 4.46 m  |
| Overall width with stabilisers extended           | b7  | 5.79 m  |
| Overall height                                    | h17 | 3.10 m  |
| Frame leveling corrector                          | a9  | +/- 7 ° |
| Ground clearance under front tires on stabilizers | m5  | 0.43 m  |

#### MRT 2660 e - Load chart

#### Machine on tires with forks Metric



### Machine on lowered stabilisers with forks (CAF) Metric



Machine on lowered stabilisers with winch 6000 kg (Metric) Machine on lowered stabilisers with 1500 kg jib with winch (Metric)





# Machine on lowered stabilisers with extensible jib with winch (Metric)



### Machine on lowered stabilisers with hook 6000 kg (Metric)



# Machine on lowered stabilisers with 365 kg platform Metric Machine on lowered stabilisers with 1000 kg platform Metric





Machine on lowered stabilisers with 3D positive Metric

Machine on lowered stabilisers with 3D positive / negative Metric





## **Equipment**

# Equipment: E-xtra generator 18.4 kW

| Engine                                      | Metric                    |
|---------------------------------------------|---------------------------|
| Engine brand / norm                         | Yanmar / Stage V / Tier 4 |
| Engine model                                | 3TNV80F-ZXKMU             |
| Number of cylinders - Capacity of cylinders | 3 - 1267 cm <sup>3</sup>  |
| Max. torque / Engine rotation (min)