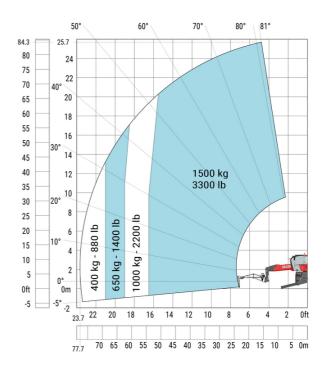

| a4  | 12 °    |
| Tilt-down angle                                   | a5  | 110 °   |
| Overall length at stabilisers                     | l12 | 5.30 m  |
| External turning radius (over tyres)              | Wa1 | 4.46 m  |
| Overall width with stabilisers extended           | b7  | 5.79 m  |
| Overall height                                    | h17 | 3.10 m  |
| Frame leveling corrector                          | a9  | +/- 7 ° |
| Ground clearance under front tires on stabilizers | m5  | 0.43 m  |

#### MRT 2660 e - Load chart

#### Machine on tires with forks Metric



### Machine on lowered stabilisers with forks (CAF) Metric



Machine on lowered stabilisers with winch 6000 kg (Metric) Machine on lowered stabilisers with 1500 kg jib with winch (Metric)





# Machine on lowered stabilisers with extensible jib with winch (Metric)



### Machine on lowered stabilisers with hook 6000 kg (Metric)



# Machine on lowered stabilisers with 365 kg platform Metric Machine on lowered stabilisers with 1000 kg platform Metric





Machine on lowered stabilisers with 3D positive Metric

Machine on lowered stabilisers with 3D positive / negative Metric





## **Equipment**

# Equipment: E-xtra generator 18.4 kW

| Engine                                      | Metric                    |
|---------------------------------------------|---------------------------|
| Engine brand / norm                         | Yanmar / Stage V / Tier 4 |
| Engine model                                | 3TNV80F-ZXKMU             |
| Number of cylinders - Capacity of cylinde