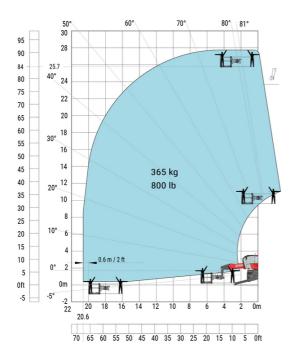

idth with stabilisers extended           | b7  | 5.79 m  |
| Overall height                                    | h17 | 3.10 m  |
| Frame leveling corrector                          | a9  | +/- 7 ° |
| Ground clearance under front tires on stabilizers | m5  | 0.43 m  |

#### MRT 2660 e - Load chart

#### Machine on tires with forks Metric



### Machine on lowered stabilisers with forks (CAF) Metric



Machine on lowered stabilisers with winch 6000 kg (Metric) Machine on lowered stabilisers with 1500 kg jib with winch (Metric)





# Machine on lowered stabilisers with extensible jib with winch (Metric)



### Machine on lowered stabilisers with hook 6000 kg (Metric)



# Machine on lowered stabilisers with 365 kg platform Metric Machine on lowered stabilisers with 1000 kg platform Metric





Machine on lowered stabilisers with 3D positive Metric

Machine on lowered stabilisers with 3D positive / negative Metric





## **Equipment**

# Equipment: E-xtra generator 18.4 kW

| Engine                                      | Metric                    |
|---------------------------------------------|---------------------------|
| Engine brand / norm                         | Yanmar / Stage V / Tier 4 |
| Engine model                                | 3TNV80F-ZXKMU             |
| Number of cylinders - Capacity of cylinders | 3 - 1267 cm <sup>3</sup>  |
| Max. torque / Engine rotation (min)         | 74.50 Nm @ 1900 rpm       |
| Power                                       | 18.40 kW                  |
| Engine rotation                             | 2800 rpm                  |
| En