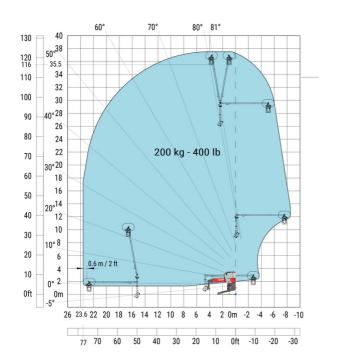

|
| Frame leveling corrector                          | a9  | +/- 7 ° |
| Ground clearance under front tires on stabilizers | m5  | 0.43 m  |

#### MRT 2660 e - Load chart

#### Machine on tires with forks Metric



### Machine on lowered stabilisers with forks (CAF) Metric



Machine on lowered stabilisers with winch 6000 kg (Metric) Machine on lowered stabilisers with 1500 kg jib with winch (Metric)





# Machine on lowered stabilisers with extensible jib with winch (Metric)



### Machine on lowered stabilisers with hook 6000 kg (Metric)



# Machine on lowered stabilisers with 365 kg platform Metric Machine on lowered stabilisers with 1000 kg platform Metric





Machine on lowered stabilisers with 3D positive Metric

Machine on lowered stabilisers with 3D positive / negative Metric





## **Equipment**

# Equipment: E-xtra generator 18.4 kW

| Engine                                      | Metric                    |
|---------------------------------------------|---------------------------|
| Engine brand / norm                         | Yanmar / Stage V / Tier 4 |
| Engine model                                | 3TNV80F-ZXKMU             |
| Number of cylinders - Capacity of cylinders | 3 - 1267 cm <sup>3</sup>  |
| Max. torque / Engine rotation (min)         | 74.50 Nm @ 1900 rpm       |
| Power                                       | 18.40 kW                  |
| Engine rotation                             | 2800 rpm                  |
| Engine cooling system                       | Water cooled              |
| I.C. Engine power rating                    | 25 Hp