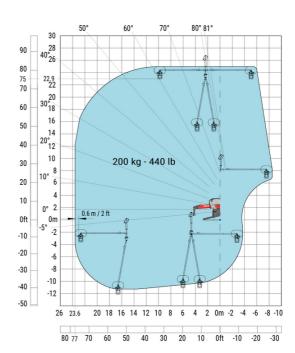

| Frame leveling corrector                          | a9  | +/- 7 ° |
| Ground clearance under front tires on stabilizers | m5  | 0.43 m  |

#### MRT 2660 e - Load chart

#### Machine on tires with forks Metric



### Machine on lowered stabilisers with forks (CAF) Metric



Machine on lowered stabilisers with winch 6000 kg (Metric) Machine on lowered stabilisers with 1500 kg jib with winch (Metric)





# Machine on lowered stabilisers with extensible jib with winch (Metric)



### Machine on lowered stabilisers with hook 6000 kg (Metric)



# Machine on lowered stabilisers with 365 kg platform Metric Machine on lowered stabilisers with 1000 kg platform Metric





Machine on lowered stabilisers with 3D positive Metric

Machine on lowered stabilisers with 3D positive / negative Metric





## **Equipment**

# Equipment: E-xtra generator 18.4 kW

| Engine                                      | Metric                    |
|---------------------------------------------|---------------------------|
| Engine brand / norm                         | Yanmar / Stage V / Tier 4 |
| Engine model                                | 3TNV80F-ZXKMU             |
| Number of cylinders - Capacity of cylinders | 3 - 1267 cm <sup>3</sup>  |
| Max. torque / Engine rotation (min)         | 74.50 Nm @ 1900 rpm       |
| Power                                       | 18.40 kW                  |
| Engine rotation                             | 2800 rpm                  |
| Engine cooling system                       | Water cooled              |
| I.C. Engine power rating                    | 25 Hp