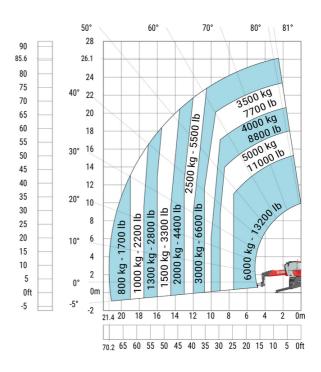

sers                     | l12 | 5.30 m  |
| External turning radius (over tyres)              | Wa1 | 4.46 m  |
| Overall width with stabilisers extended           | b7  | 5.79 m  |
| Overall height                                    | h17 | 3.10 m  |
| Frame leveling corrector                          | a9  | +/- 7 ° |
| Ground clearance under front tires on stabilizers | m5  | 0.43 m  |

#### MRT 2660 e - Load chart

#### Machine on tires with forks Metric



### Machine on lowered stabilisers with forks (CAF) Metric



Machine on lowered stabilisers with winch 6000 kg (Metric) Machine on lowered stabilisers with 1500 kg jib with winch (Metric)





# Machine on lowered stabilisers with extensible jib with winch (Metric)



### Machine on lowered stabilisers with hook 6000 kg (Metric)



# Machine on lowered stabilisers with 365 kg platform Metric Machine on lowered stabilisers with 1000 kg platform Metric





Machine on lowered stabilisers with 3D positive Metric

Machine on lowered stabilisers with 3D positive / negative Metric





## **Equipment**

# Equipment: E-xtra generator 18.4 kW

| Engine                                      | Metric                    |
|---------------------------------------------|---------------------------|
| Engine brand / norm                         | Yanmar / Stage V / Tier 4 |
| Engine model                                | 3TNV80F-ZXKMU             |
| Number of cylinders - Capacity of cylinders | 3 - 1267 cm <sup>3</sup>  |
| Max. torque / Engine rotation (min)         | 74.50 Nm @ 1900 rpm       |
| Power