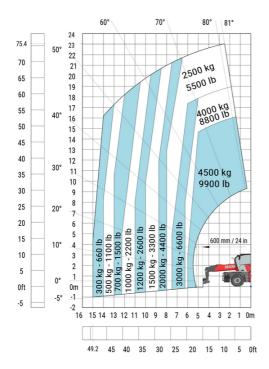

| у   | 3.05 m  |
| Ground clearance                                  | m4  | 0.38 m  |
| Counterweight offset (turret at 90Ű)              | a7  | 2.97 m  |
| Tilt-up angle                                     | a4  | 12 °    |
| Tilt-down angle                                   | a5  | 110 °   |
| Overall length at stabilisers                     | l12 | 5.30 m  |
| External turning radius (over tyres)              | Wa1 | 4.46 m  |
| Overall width with stabilisers extended           | b7  | 5.79 m  |
| Overall height                                    | h17 | 3.10 m  |
| Frame leveling corrector                          | a9  | +/- 7 ° |
| Ground clearance under front tires on stabilizers | m5  | 0.43 m  |

#### MRT 2660 e - Load chart

#### Machine on tires with forks Metric



#### Machine on lowered stabilisers with forks (CAF) Metric



Machine on lowered stabilisers with winch 6000 kg (Metric) Machine on lowered stabilisers with 1500 kg jib with winch (Metric)





## Machine on lowered stabilisers with extensible jib with winch (Metric)



#### Machine on lowered stabilisers with hook 6000 kg (Metric)



## Machine on lowered stabilisers with 365 kg platform Metric Machine on lowered stabilisers with 1000 kg platform Metric





Machine on lowered stabilisers with 3D positive Metric







### **Equipment**

### Equipment: E-xtra generator 18.4 kW

| Engine                                      | Metric                    |
|---------------------------------------------|---------------------------|
| Engine brand / norm                         | Yanmar / St