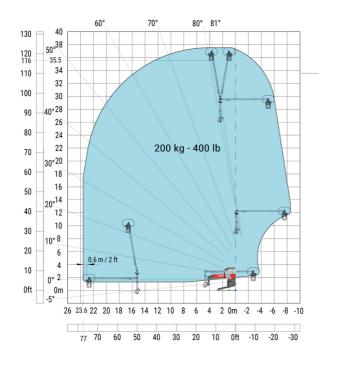

ll height                                    | h17 | 3.10 m  |
| Frame leveling corrector                          | a9  | +/- 7 ° |
| Ground clearance under front tires on stabilizers | m5  | 0.43 m  |

#### MRT 2660 e - Load chart

#### Machine on tires with forks Metric



#### Machine on lowered stabilisers with forks (CAF) Metric



Machine on lowered stabilisers with winch 6000 kg (Metric) Machine on lowered stabilisers with 1500 kg jib with winch (Metric)





## Machine on lowered stabilisers with extensible jib with winch (Metric)



#### Machine on lowered stabilisers with hook 6000 kg (Metric)



## Machine on lowered stabilisers with 365 kg platform Metric Machine on lowered stabilisers with 1000 kg platform Metric





Machine on lowered stabilisers with 3D positive Metric







### **Equipment**

### Equipment: E-xtra generator 18.4 kW

| Engine                                      | Metric                    |
|---------------------------------------------|---------------------------|
| Engine brand / norm                         | Yanmar / Stage V / Tier 4 |
| Engine model                                | 3TNV80F-ZXKMU             |
| Number of cylinders - Capacity of cylinders | 3 - 1267 cm <sup>3</sup>  |
| Max. torque / Engine rotation (min)         | 74.50 Nm @ 1900 rpm       |
| Power                                       | 18.40 kW                  |
| Engine rotation                             | 2800 rpm                  |
| Engine cooling system                       | Water cooled              |
| I.C. Engine power rating                    | 25 H