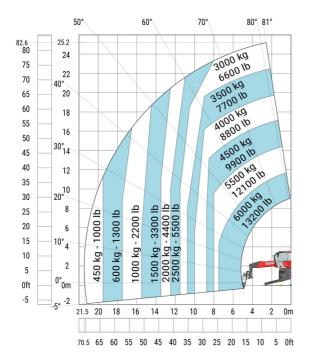

| a4  | 12 °    |
| Tilt-down angle                                   | a5  | 110 °   |
| Overall length at stabilisers                     | l12 | 5.30 m  |
| External turning radius (over tyres)              | Wa1 | 4.46 m  |
| Overall width with stabilisers extended           | b7  | 5.79 m  |
| Overall height                                    | h17 | 3.10 m  |
| Frame leveling corrector                          | a9  | +/- 7 ° |
| Ground clearance under front tires on stabilizers | m5  | 0.43 m  |

#### MRT 2660 e - Load chart

#### Machine on tires with forks Metric



#### Machine on lowered stabilisers with forks (CAF) Metric



Machine on lowered stabilisers with winch 6000 kg (Metric) Machine on lowered stabilisers with 1500 kg jib with winch (Metric)





## Machine on lowered stabilisers with extensible jib with winch (Metric)



#### Machine on lowered stabilisers with hook 6000 kg (Metric)



## Machine on lowered stabilisers with 365 kg platform Metric Machine on lowered stabilisers with 1000 kg platform Metric





Machine on lowered stabilisers with 3D positive Metric







### **Equipment**

### Equipment: E-xtra generator 18.4 kW

| Engine                                      | Metric                    |
|---------------------------------------------|---------------------------|
| Engine brand / norm                         | Yanmar / Stage V / Tier 4 |
| Engine model                                | 3TNV80F-ZXKMU             |
| Number of cylinders - Capacity of cylinders | 3 - 1267 cm <sup>3</sup>  |
| Max. torque / Engine r