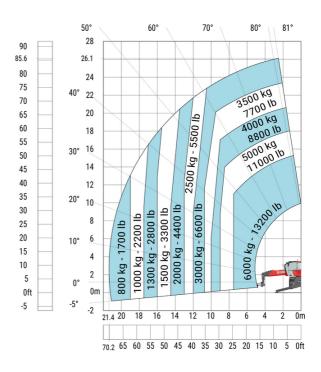

s                     | l12 | 5.30 m  |
| External turning radius (over tyres)              | Wa1 | 4.46 m  |
| Overall width with stabilisers extended           | b7  | 5.79 m  |
| Overall height                                    | h17 | 3.10 m  |
| Frame leveling corrector                          | a9  | +/- 7 ° |
| Ground clearance under front tires on stabilizers | m5  | 0.43 m  |

#### MRT 2660 e - Load chart

#### Machine on tires with forks Metric



#### Machine on lowered stabilisers with forks (CAF) Metric



Machine on lowered stabilisers with winch 6000 kg (Metric) Machine on lowered stabilisers with 1500 kg jib with winch (Metric)





## Machine on lowered stabilisers with extensible jib with winch (Metric)



#### Machine on lowered stabilisers with hook 6000 kg (Metric)



## Machine on lowered stabilisers with 365 kg platform Metric Machine on lowered stabilisers with 1000 kg platform Metric





Machine on lowered stabilisers with 3D positive Metric







### **Equipment**

### Equipment: E-xtra generator 18.4 kW

| Engine                                      | Metric                    |
|---------------------------------------------|---------------------------|
| Engine brand / norm                         | Yanmar / Stage V / Tier 4 |
| Engine model                                | 3TNV80F-ZXKMU             |
| Number of cylinders - Capacity of cylinders | 3 - 1267 cm <sup>3</sup>  |
| Max. torque / Engine rotation (min)         | 74.50 Nm @ 1900 rpm       |
| Power                                       | 18.40 kW                  |
| Engine rotation