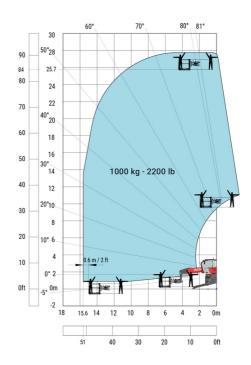

ith stabilisers extended           | b7  | 5.79 m  |
| Overall height                                    | h17 | 3.10 m  |
| Frame leveling corrector                          | a9  | +/- 7 ° |
| Ground clearance under front tires on stabilizers | m5  | 0.43 m  |

#### MRT 2660 e - Load chart

#### Machine on tires with forks Metric



#### Machine on lowered stabilisers with forks (CAF) Metric



Machine on lowered stabilisers with winch 6000 kg (Metric) Machine on lowered stabilisers with 1500 kg jib with winch (Metric)





## Machine on lowered stabilisers with extensible jib with winch (Metric)



#### Machine on lowered stabilisers with hook 6000 kg (Metric)



## Machine on lowered stabilisers with 365 kg platform Metric Machine on lowered stabilisers with 1000 kg platform Metric





Machine on lowered stabilisers with 3D positive Metric







### **Equipment**

### Equipment: E-xtra generator 18.4 kW

| Engine                                      | Metric                    |
|---------------------------------------------|---------------------------|
| Engine brand / norm                         | Yanmar / Stage V / Tier 4 |
| Engine model                                | 3TNV80F-ZXKMU             |
| Number of cylinders - Capacity of cylinders | 3 - 1267 cm <sup>3</sup>  |
| Max. torque / Engine rotation (min)         | 74.50 Nm @ 1900 rpm       |
| Power                                       | 18.40 kW                  |
| Engine rotation                             | 2800 rpm                  |
| Engine cooling system                       | Water cooled