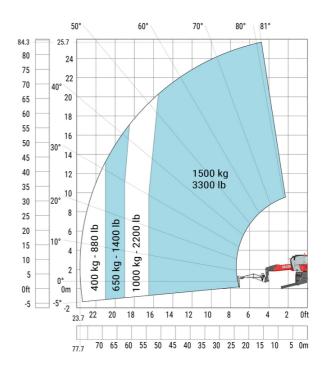

| a4  | 12 °    |
| Tilt-down angle                                   | a5  | 110 °   |
| Overall length at stabilisers                     | l12 | 5.30 m  |
| External turning radius (over tyres)              | Wa1 | 4.46 m  |
| Overall width with stabilisers extended           | b7  | 5.79 m  |
| Overall height                                    | h17 | 3.10 m  |
| Frame leveling corrector                          | a9  | +/- 7 ° |
| Ground clearance under front tires on stabilizers | m5  | 0.43 m  |

#### MRT 2660 e - Load chart

#### Machine on tires with forks Metric



#### Machine on lowered stabilisers with forks (CAF) Metric



Machine on lowered stabilisers with winch 6000 kg (Metric) Machine on lowered stabilisers with 1500 kg jib with winch (Metric)





## Machine on lowered stabilisers with extensible jib with winch (Metric)



#### Machine on lowered stabilisers with hook 6000 kg (Metric)



## Machine on lowered stabilisers with 365 kg platform Metric Machine on lowered stabilisers with 1000 kg platform Metric





Machine on lowered stabilisers with 3D positive Metric







### **Equipment**

### Equipment: E-xtra generator 18.4 kW

| Engine                                      | Metric                    |
|---------------------------------------------|---------------------------|
| Engine brand / norm                         | Yanmar / Stage V / Tier 4 |
| Engine model                                | 3TNV80F-ZXKMU             |
| Number of cylinders - Capacity of cylinders | 3 - 1267 cm <sup>3</sup>  |
| Max. torque / Engine rot