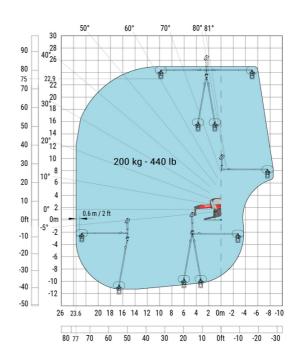

height                                    | h17 | 3.10 m  |
| Frame leveling corrector                          | a9  | +/- 7 ° |
| Ground clearance under front tires on stabilizers | m5  | 0.43 m  |

#### MRT 2660 e - Load chart

#### Machine on tires with forks Metric



#### Machine on lowered stabilisers with forks (CAF) Metric



Machine on lowered stabilisers with winch 6000 kg (Metric) Machine on lowered stabilisers with 1500 kg jib with winch (Metric)





## Machine on lowered stabilisers with extensible jib with winch (Metric)



#### Machine on lowered stabilisers with hook 6000 kg (Metric)



## Machine on lowered stabilisers with 365 kg platform Metric Machine on lowered stabilisers with 1000 kg platform Metric





Machine on lowered stabilisers with 3D positive Metric







### **Equipment**

### Equipment: E-xtra generator 18.4 kW

| Engine                                      | Metric                    |
|---------------------------------------------|---------------------------|
| Engine brand / norm                         | Yanmar / Stage V / Tier 4 |
| Engine model                                | 3TNV80F-ZXKMU             |
| Number of cylinders - Capacity of cylinders | 3 - 1267 cm <sup>3</sup>  |
| Max. torque / Engine rotation (min)         | 74.50 Nm @ 1900 rpm       |
| Power                                       | 18.40 kW                  |
| Engine rotation                             | 2800 rpm                  |
| Engine cooling system                       | Water cooled              |
| I.C. Engine power rating                    | 25 Hp