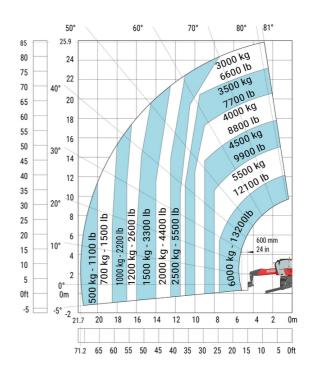

| m4  | 0.38 m  |
| Counterweight offset (turret at 90Ű)              | a7  | 2.97 m  |
| Tilt-up angle                                     | a4  | 12 °    |
| Tilt-down angle                                   | a5  | 110 °   |
| Overall length at stabilisers                     | l12 | 5.30 m  |
| External turning radius (over tyres)              | Wa1 | 4.46 m  |
| Overall width with stabilisers extended           | b7  | 5.79 m  |
| Overall height                                    | h17 | 3.10 m  |
| Frame leveling corrector                          | a9  | +/- 7 ° |
| Ground clearance under front tires on stabilizers | m5  | 0.43 m  |

#### MRT 2660 e - Load chart

#### Machine on tires with forks Metric



#### Machine on lowered stabilisers with forks (CAF) Metric



Machine on lowered stabilisers with winch 6000 kg (Metric) Machine on lowered stabilisers with 1500 kg jib with winch (Metric)





## Machine on lowered stabilisers with extensible jib with winch (Metric)



#### Machine on lowered stabilisers with hook 6000 kg (Metric)



## Machine on lowered stabilisers with 365 kg platform Metric Machine on lowered stabilisers with 1000 kg platform Metric





Machine on lowered stabilisers with 3D positive Metric







### **Equipment**

### Equipment: E-xtra generator 18.4 kW

| Engine                                      | Metric                    |
|---------------------------------------------|---------------------------|
| Engine brand / norm                         | Yanmar / Stage V / Tier 4 |
| Engine model