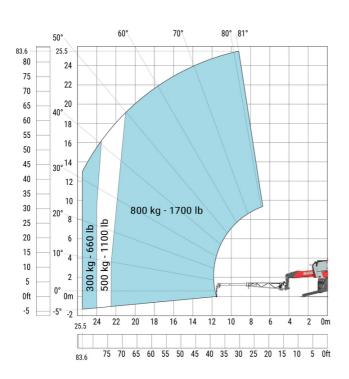

| a5  | 110 °   |
| Overall length at stabilisers                     | l12 | 5.30 m  |
| External turning radius (over tyres)              | Wa1 | 4.46 m  |
| Overall width with stabilisers extended           | b7  | 5.79 m  |
| Overall height                                    | h17 | 3.10 m  |
| Frame leveling corrector                          | a9  | +/- 7 ° |
| Ground clearance under front tires on stabilizers | m5  | 0.43 m  |

#### MRT 2660 e - Load chart

#### Machine on tires with forks Metric



#### Machine on lowered stabilisers with forks (CAF) Metric



Machine on lowered stabilisers with winch 6000 kg (Metric) Machine on lowered stabilisers with 1500 kg jib with winch (Metric)





## Machine on lowered stabilisers with extensible jib with winch (Metric)



#### Machine on lowered stabilisers with hook 6000 kg (Metric)



## Machine on lowered stabilisers with 365 kg platform Metric Machine on lowered stabilisers with 1000 kg platform Metric





Machine on lowered stabilisers with 3D positive Metric







### **Equipment**

### Equipment: E-xtra generator 18.4 kW

| Engine                                      | Metric                    |
|---------------------------------------------|---------------------------|
| Engine brand / norm                         | Yanmar / Stage V / Tier 4 |
| Engine model                                | 3TNV80F-ZXKMU             |
| Number of cylinders - Capacity of cylinders | 3 - 1267 cm <sup>3</sup>  |
| Max. torque / Engine rotation (min)         | 74.50 Nm @ 1900 rpm       |
| Power