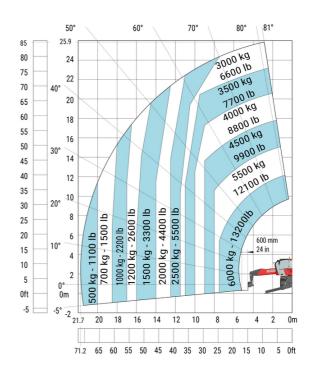

| m4  | 0.38 m  |
| Counterweight offset (turret at 90Ű)              | a7  | 2.97 m  |
| Tilt-up angle                                     | a4  | 12 °    |
| Tilt-down angle                                   | a5  | 110 °   |
| Overall length at stabilisers                     | l12 | 5.30 m  |
| External turning radius (over tyres)              | Wa1 | 4.46 m  |
| Overall width with stabilisers extended           | b7  | 5.79 m  |
| Overall height                                    | h17 | 3.10 m  |
| Frame leveling corrector                          | a9  | +/- 7 ° |
| Ground clearance under front tires on stabilizers | m5  | 0.43 m  |

#### MRT 2660 e - Load chart

#### Machine on tires with forks Metric



#### Machine on lowered stabilisers with forks (CAF) Metric



Machine on lowered stabilisers with winch 6000 kg (Metric) Machine on lowered stabilisers with 1500 kg jib with winch (Metric)





Machine on lowered stabilisers with extensible jib with winch (Metric)

Machine on lowered stabilisers with hook 6000 kg (Metric)





## Machine on lowered stabilisers with 365 kg platform Metric Machine on lowered stabilisers with 1000 kg platform Metric





Machine on lowered stabilisers with 3D positive Metric

Machine on lowered stabilisers with 3D positive / negative Metric





### **Equipment**

### Equipment: E-xtra generator 18.4 kW

| Engine                                      | Metric                    |
|---------------------------------------------|---------------------------|
| Engine brand / norm                         | Yanmar / Stage V