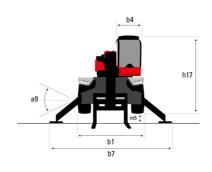

| 335                                              |

#### MRT 2660 e - Dimensional drawing







| Other data                                        |     | Metric  |
|---------------------------------------------------|-----|---------|
| Length of frame                                   | l14 | 5.69 m  |
| Wheelbase                                         | у   | 3.05 m  |
| Ground clearance                                  | m4  | 0.38 m  |
| Counterweight offset (turret at 90Ű)              | a7  | 2.97 m  |
| Tilt-up angle                                     | a4  | 12 °    |
| Tilt-down angle                                   | a5  | 110 °   |
| Overall length at stabilisers                     | l12 | 5.30 m  |
| External turning radius (over tyres)              | Wa1 | 4.46 m  |
| Overall width with stabilisers extended           | b7  | 5.79 m  |
| Overall height