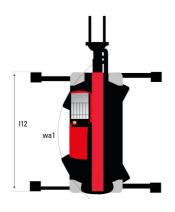

| 335                                              |

#### MRT 2660 e - Dimensional drawing







| Other data                                        |     | Metric  |
|---------------------------------------------------|-----|---------|
| Length of frame                                   | l14 | 5.69 m  |
| Wheelbase                                         | у   | 3.05 m  |
| Ground clearance                                  | m4  | 0.38 m  |
| Counterweight offset (turret at 90Ű)              | a7  | 2.97 m  |
| Tilt-up angle                                     | a4  | 12 °    |
| Tilt-down angle                                   | a5  | 110 °   |
| Overall length at stabilisers                     | l12 | 5.30 m  |
| External turning radius (over tyres)              | Wa1 | 4.46 m  |
| Overall width with stabilisers extended           | b7  | 5.79 m  |
| Overall height