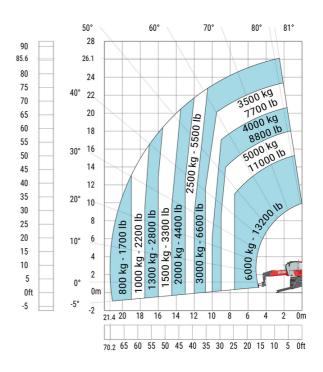

abilisers                     | l12 | 5.30 m  |
| External turning radius (over tyres)              | Wa1 | 4.46 m  |
| Overall width with stabilisers extended           | b7  | 5.79 m  |
| Overall height                                    | h17 | 3.10 m  |
| Frame leveling corrector                          | a9  | +/- 7 ° |
| Ground clearance under front tires on stabilizers | m5  | 0.43 m  |

#### MRT 2660 e - Load chart

#### Machine on tires with forks Metric



#### Machine on lowered stabilisers with forks (CAF) Metric



Machine on lowered stabilisers with winch 6000 kg (Metric) Machine on lowered stabilisers with 1500 kg jib with winch (Metric)





Machine on lowered stabilisers with extensible jib with winch (Metric)

Machine on lowered stabilisers with hook 6000 kg (Metric)





## Machine on lowered stabilisers with 365 kg platform Metric Machine on lowered stabilisers with 1000 kg platform Metric





Machine on lowered stabilisers with 3D positive Metric

Machine on lowered stabilisers with 3D positive / negative Metric





### **Equipment**

### Equipment: E-xtra generator 18.4 kW

| Engine                                      | Metric                    |
|---------------------------------------------|---------------------------|
| Engine brand / norm                         | Yanmar / Stage V / Tier 4 |
| Engine model                                | 3TNV80F-ZXKMU             |
| Number of cylinders - Capacity of cylinders | 3 - 1267 cm <sup>3</sup>  |
| Max. torque / Engine rotation (min)         | 74.50 Nm @ 1900 rpm       |
| Power