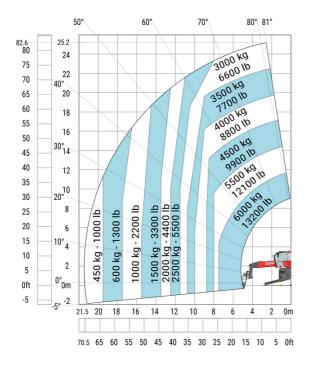

| a4  | 12 °    |
| Tilt-down angle                                   | a5  | 110 °   |
| Overall length at stabilisers                     | l12 | 5.30 m  |
| External turning radius (over tyres)              | Wa1 | 4.46 m  |
| Overall width with stabilisers extended           | b7  | 5.79 m  |
| Overall height                                    | h17 | 3.10 m  |
| Frame leveling corrector                          | a9  | +/- 7 ° |
| Ground clearance under front tires on stabilizers | m5  | 0.43 m  |

#### MRT 2660 e - Load chart

#### Machine on tires with forks Metric



#### Machine on lowered stabilisers with forks (CAF) Metric



Machine on lowered stabilisers with winch 6000 kg (Metric) Machine on lowered stabilisers with 1500 kg jib with winch (Metric)





Machine on lowered stabilisers with extensible jib with winch (Metric)

Machine on lowered stabilisers with hook 6000 kg (Metric)





## Machine on lowered stabilisers with 365 kg platform Metric Machine on lowered stabilisers with 1000 kg platform Metric





Machine on lowered stabilisers with 3D positive Metric

Machine on lowered stabilisers with 3D positive / negative Metric





### **Equipment**

### Equipment: E-xtra generator 18.4 kW

| Engine                                      | Metric                    |
|---------------------------------------------|---------------------------|
| Engine brand / norm                         | Yanmar / Stage V / Tier 4 |
| Engine model                                | 3TNV80F-ZXKMU             |
| Number of cylinders - Capacity of cylinde