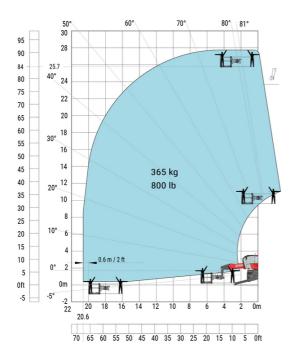

ll width with stabilisers extended           | b7  | 5.79 m  |
| Overall height                                    | h17 | 3.10 m  |
| Frame leveling corrector                          | a9  | +/- 7 ° |
| Ground clearance under front tires on stabilizers | m5  | 0.43 m  |

#### MRT 2660 e - Load chart

#### Machine on tires with forks Metric



#### Machine on lowered stabilisers with forks (CAF) Metric



Machine on lowered stabilisers with winch 6000 kg (Metric) Machine on lowered stabilisers with 1500 kg jib with winch (Metric)





Machine on lowered stabilisers with extensible jib with winch (Metric)

Machine on lowered stabilisers with hook 6000 kg (Metric)





## Machine on lowered stabilisers with 365 kg platform Metric Machine on lowered stabilisers with 1000 kg platform Metric





Machine on lowered stabilisers with 3D positive Metric

Machine on lowered stabilisers with 3D positive / negative Metric





### **Equipment**

### Equipment: E-xtra generator 18.4 kW

| Engine                                      | Metric                    |
|---------------------------------------------|---------------------------|
| Engine brand / norm                         | Yanmar / Stage V / Tier 4 |
| Engine model                                | 3TNV80F-ZXKMU             |
| Number of cylinders - Capacity of cylinders | 3 - 1267 cm <sup>3</sup>  |
| Max. torque / Engine rotation (min)         | 74.50 Nm @ 1900 rpm       |
| Power                                       | 18.40 kW                  |
| Engine rotation                             | 2800 rpm                  |
|