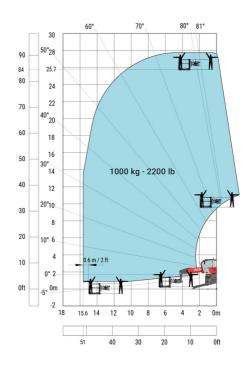

width with stabilisers extended           | b7  | 5.79 m  |
| Overall height                                    | h17 | 3.10 m  |
| Frame leveling corrector                          | a9  | +/- 7 ° |
| Ground clearance under front tires on stabilizers | m5  | 0.43 m  |

#### MRT 2660 e - Load chart

#### Machine on tires with forks Metric



#### Machine on lowered stabilisers with forks (CAF) Metric



Machine on lowered stabilisers with winch 6000 kg (Metric) Machine on lowered stabilisers with 1500 kg jib with winch (Metric)





Machine on lowered stabilisers with extensible jib with winch (Metric)

Machine on lowered stabilisers with hook 6000 kg (Metric)





## Machine on lowered stabilisers with 365 kg platform Metric Machine on lowered stabilisers with 1000 kg platform Metric





Machine on lowered stabilisers with 3D positive Metric

Machine on lowered stabilisers with 3D positive / negative Metric





### **Equipment**

### Equipment: E-xtra generator 18.4 kW

| Engine                                      | Metric                    |
|---------------------------------------------|---------------------------|
| Engine brand / norm                         | Yanmar / Stage V / Tier 4 |
| Engine model                                | 3TNV80F-ZXKMU             |
| Number of cylinders - Capacity of cylinders | 3 - 1267 cm <sup>3</sup>  |
| Max. torque / Engine rotation (min)         | 74.50 Nm @ 1900 rpm       |
| Power                                       | 18.40 kW                  |
| Engine rotation                             | 2800 rpm                  |
| E