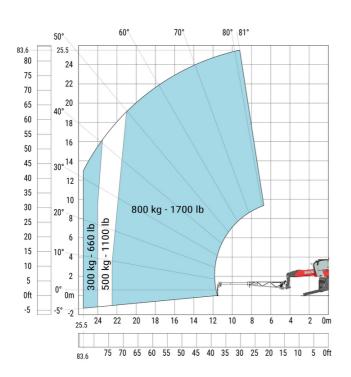

stabilisers                     | l12 | 5.30 m  |
| External turning radius (over tyres)              | Wa1 | 4.46 m  |
| Overall width with stabilisers extended           | b7  | 5.79 m  |
| Overall height                                    | h17 | 3.10 m  |
| Frame leveling corrector                          | a9  | +/- 7 ° |
| Ground clearance under front tires on stabilizers | m5  | 0.43 m  |

#### MRT 2660 e - Load chart

#### Machine on tires with forks Metric



#### Machine on lowered stabilisers with forks (CAF) Metric



Machine on lowered stabilisers with winch 6000 kg (Metric) Machine on lowered stabilisers with 1500 kg jib with winch (Metric)





Machine on lowered stabilisers with extensible jib with winch (Metric)

Machine on lowered stabilisers with hook 6000 kg (Metric)





## Machine on lowered stabilisers with 365 kg platform Metric Machine on lowered stabilisers with 1000 kg platform Metric





Machine on lowered stabilisers with 3D positive Metric

Machine on lowered stabilisers with 3D positive / negative Metric





### **Equipment**

### Equipment: E-xtra generator 18.4 kW

| Engine                                      | Metric                    |
|---------------------------------------------|---------------------------|
| Engine brand / norm                         | Yanmar / Stage V / Tier 4 |
| Engine model                                | 3TNV80F-ZXKMU             |
| Number of cylinders - Capacity of cylinders | 3 - 1267 cm <sup>3</sup>  |
| Max. torque / Engine rotation (min)         | 74.50 Nm @ 1900 rpm       |
| Power