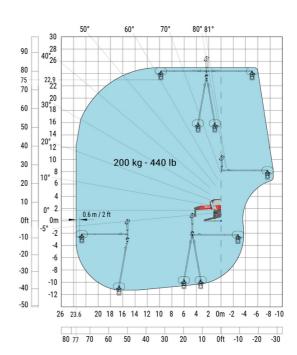

|
| Frame leveling corrector                          | a9  | +/- 7 ° |
| Ground clearance under front tires on stabilizers | m5  | 0.43 m  |

#### MRT 2660 e - Load chart

#### Machine on tires with forks Metric



#### Machine on lowered stabilisers with forks (CAF) Metric



Machine on lowered stabilisers with winch 6000 kg (Metric) Machine on lowered stabilisers with 1500 kg jib with winch (Metric)





Machine on lowered stabilisers with extensible jib with winch (Metric)

Machine on lowered stabilisers with hook 6000 kg (Metric)





## Machine on lowered stabilisers with 365 kg platform Metric Machine on lowered stabilisers with 1000 kg platform Metric





Machine on lowered stabilisers with 3D positive Metric

Machine on lowered stabilisers with 3D positive / negative Metric





### **Equipment**

### Equipment: E-xtra generator 18.4 kW

| Engine                                      | Metric                    |
|---------------------------------------------|---------------------------|
| Engine brand / norm                         | Yanmar / Stage V / Tier 4 |
| Engine model                                | 3TNV80F-ZXKMU             |
| Number of cylinders - Capacity of cylinders | 3 - 1267 cm <sup>3</sup>  |
| Max. torque / Engine rotation (min)         | 74.50 Nm @ 1900 rpm       |
| Power                                       | 18.40 kW                  |
| Engine rotation                             | 2800 rpm                  |
| Engine cooling system                       | Water cooled              |
| I.C. Engine power rating                    | 25 Hp