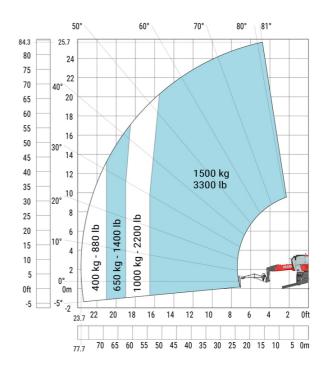

| a4  | 12 °    |
| Tilt-down angle                                   | a5  | 110 °   |
| Overall length at stabilisers                     | l12 | 5.30 m  |
| External turning radius (over tyres)              | Wa1 | 4.46 m  |
| Overall width with stabilisers extended           | b7  | 5.79 m  |
| Overall height                                    | h17 | 3.10 m  |
| Frame leveling corrector                          | a9  | +/- 7 ° |
| Ground clearance under front tires on stabilizers | m5  | 0.43 m  |

#### MRT 2660 e - Load chart

#### Machine on tires with forks Metric



#### Machine on lowered stabilisers with forks (CAF) Metric



Machine on lowered stabilisers with winch 6000 kg (Metric) Machine on lowered stabilisers with 1500 kg jib with winch (Metric)





Machine on lowered stabilisers with extensible jib with winch (Metric)

Machine on lowered stabilisers with hook 6000 kg (Metric)





## Machine on lowered stabilisers with 365 kg platform Metric Machine on lowered stabilisers with 1000 kg platform Metric





Machine on lowered stabilisers with 3D positive Metric

Machine on lowered stabilisers with 3D positive / negative Metric





### **Equipment**

### Equipment: E-xtra generator 18.4 kW

| Engine                                      | Metric                    |
|---------------------------------------------|---------------------------|
| Engine brand / norm                         | Yanmar / Stage V / Tier 4 |
| Engine model                                | 3TNV80F-ZXKMU             |
| Number of cylinders - Capacity of cylinders