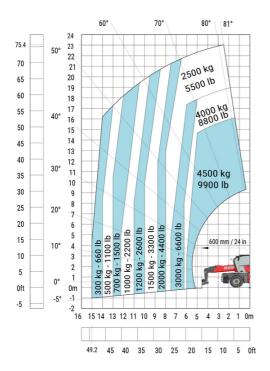

| у   | 3.05 m  |
| Ground clearance                                  | m4  | 0.38 m  |
| Counterweight offset (turret at 90Ű)              | a7  | 2.97 m  |
| Tilt-up angle                                     | a4  | 12 °    |
| Tilt-down angle                                   | a5  | 110 °   |
| Overall length at stabilisers                     | l12 | 5.30 m  |
| External turning radius (over tyres)              | Wa1 | 4.46 m  |
| Overall width with stabilisers extended           | b7  | 5.79 m  |
| Overall height                                    | h17 | 3.10 m  |
| Frame leveling corrector                          | a9  | +/- 7 ° |
| Ground clearance under front tires on stabilizers | m5  | 0.43 m  |

#### MRT 2660 e - Load chart

#### Machine on tires with forks Metric



#### Machine on lowered stabilisers with forks (CAF) Metric



Machine on lowered stabilisers with winch 6000 kg (Metric) Machine on lowered stabilisers with 1500 kg jib with winch (Metric)





Machine on lowered stabilisers with extensible jib with winch (Metric)

Machine on lowered stabilisers with hook 6000 kg (Metric)





## Machine on lowered stabilisers with 365 kg platform Metric Machine on lowered stabilisers with 1000 kg platform Metric





Machine on lowered stabilisers with 3D positive Metric

Machine on lowered stabilisers with 3D positive / negative Metric





### **Equipment**

### Equipment: E-xtra generator 18.4 kW

| Engine                                      | Metric                    |
|---------------------------------------------|---------------------------|
|