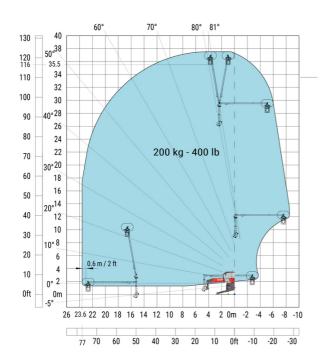

m  |
| Frame leveling corrector                          | a9  | +/- 7 ° |
| Ground clearance under front tires on stabilizers | m5  | 0.43 m  |

#### MRT 2660 e - Load chart

#### Machine on tires with forks Metric



#### Machine on lowered stabilisers with forks (CAF) Metric



Machine on lowered stabilisers with winch 6000 kg (Metric) Machine on lowered stabilisers with 1500 kg jib with winch (Metric)





Machine on lowered stabilisers with extensible jib with winch (Metric)

Machine on lowered stabilisers with hook 6000 kg (Metric)





## Machine on lowered stabilisers with 365 kg platform Metric Machine on lowered stabilisers with 1000 kg platform Metric





Machine on lowered stabilisers with 3D positive Metric

Machine on lowered stabilisers with 3D positive / negative Metric





### **Equipment**

### Equipment: E-xtra generator 18.4 kW

| Engine                                      | Metric                    |
|---------------------------------------------|---------------------------|
| Engine brand / norm                         | Yanmar / Stage V / Tier 4 |
| Engine model                                | 3TNV80F-ZXKMU             |
| Number of cylinders - Capacity of cylinders | 3 - 1267 cm <sup>3</sup>  |
| Max. torque / Engine rotation (min)         | 74.50 Nm @ 1900 rpm       |
| Power                                       | 18.40 kW                  |
| Engine rotation                             | 2800 rpm                  |
| Engine cooling system                       | Water cooled              |
| I.C. Engine power rating                    | 25 H