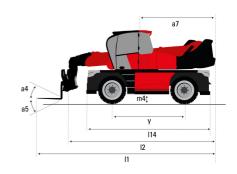

| 335                                              |

#### MRT 2660 e - Dimensional drawing







| Other data                                        |     | Metric  |
|---------------------------------------------------|-----|---------|
| Length of frame                                   | l14 | 5.69 m  |
| Wheelbase                                         | у   | 3.05 m  |
| Ground clearance                                  | m4  | 0.38 m  |
| Counterweight offset (turret at 90Ű)              | a7  | 2.97 m  |
| Tilt-up angle                                     | a4  | 12 °    |
| Tilt-down angle                                   | a5  | 110 °   |
| Overall length at stabilisers                     | l12 | 5.30 m  |
| External turning radius (over tyres)              | Wa1 | 4.46 m  |
| Overall width with stabilisers extended           | b7  | 5.79 m  |
| Overall height