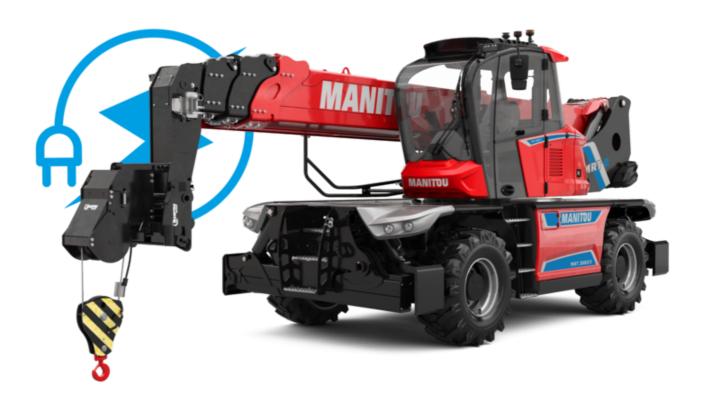

Technical sheet:

# **MRT 2660 E**







|