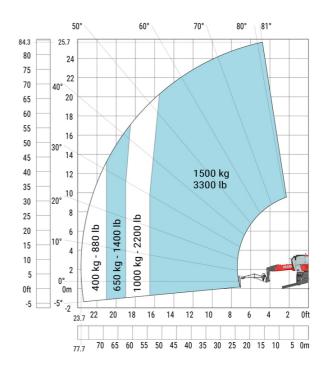

#### MRT 2660 e - Load chart

## Machine on lowered stabilisers with 365 kg platform Metric Machine on lowered stabilisers with 1000 kg platform Metric

Machine on lowered stabilisers with 3D positive Metric

Machine on lowered stabilisers with 3D positive / negative Metric