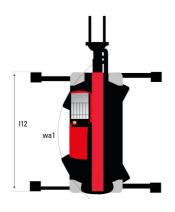

#### MRT 2660 e - Dimensional drawing

| Other data                                        |     | Metric  |
|---------------------------------------------------|-----|---------|
| Length of frame                                   | l14 | 5.69 m  |
| Wheelbase                                         | у   | 3.05 m  |
| Ground clearance                                  | m4  | 0.38 m  |
| Counterweight offset (turret at 90°)              | a7  | 2.97 m  |
| Tilt-up angle                                     | a4  | 12 °    |
| Tilt-down angle                                   | a5  | 110 °   |
| Overall length at stabilisers                     | l12 | 5.30 m  |
| External turning radius (over tyres)              | Wa1 | 4.46 m  |
| Overall width with stabilisers extended           | b7  | 5.79 m  |
| Overall height                                    | h17 | 3.10 m  |
| Frame leveling corrector                          | a9  | +/- 7 ° |
| Ground clearance under front tires on stabilizers | m5  | 0.43 m  |