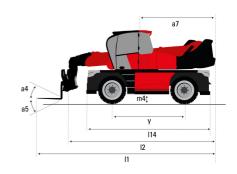

# **MRT 2660 E**

|                                           | MRT 2660 € Created on July 25, 2025 at 3:41 PM U |
|-------------------------------------------|--------------------------------------------------|
| Capacities                                | Metric                                           |
| Max. capacity                             | 6000 kg                                          |
| Max. lifting height                       | 25.90 m                                          |
| Maximum outreach                          | 21.70 m                                          |
| /eight and dimensions                     |                                                  |
| verall length (with forks)                | I1 9.28 m                                        |
| ength to face of forks                    | l2 8.08 m                                        |
| verall width                              | b1 2.50 m                                        |
| Overall height                            | h17 3.10 m                                       |
| Overall cab width                         | b4 0.96 m                                        |
| round clearance                           | m4 0.38 m                                        |
| /heelbase                                 | y 3.05 m                                         |
| ilt-up angle                              | a4 12 °                                          |
|                                           |                                                  |
| ilt-down angle                            |                                                  |
| Turret rotation                           | 360 °                                            |
| Overall weight                            | 18000 kg                                         |
| orks length / width / section             | I / e / s 100 mm x 1200 mm x 60 mm               |
| Vheels                                    |                                                  |
| tandard tires                             | 445/65 R22,5                                     |
| rive wheels (front / rear)                | 2/2                                              |
| Steering mode                             | 2 wheel steer, 4 wheel steer, Crab mode          |
| Stabilisers                               |                                                  |
| Stabilizers Type                          | Telescopic Duplex                                |
| Controls with stabs                       | Stabs Commands Individual or Simultaneous        |
| Electric circuit                          |                                                  |
| Number of batteries / Battery voltage     | 2 x 12 V                                         |
| 2V Battery capacity                       | 120 Ah                                           |
| Battery starting current                  | (EN)850 A                                        |
| Engine/Battery                            |                                                  |
| Battery technology                        | Lithium-ion                                      |
| Battery capacity                          | 105 Ah                                           |
| Battery nominal voltage                   | 624 V                                            |
| Battery max. voltage                      | 680 V                                            |
| Battery energy                            | 65 kW/h                                          |
| Electric engine power rating              | 107 kW                                           |
| Hydraulic motor power                     | 84 kW                                            |
|                                           |                                                  |
| Charger Power / Phase / Current type      | 11 kW / Single-phase or three-phase / AC         |
| Transmission                              |                                                  |
| Fransmission type                         | Electrical                                       |
| Number of gears (forward / reverse)       | 2/2                                              |
| Max. travel speed                         | 37 km/h                                          |
| Prawbar pull                              | 8600 daN                                         |
| Drawbar pull continuous                   | 4300 daN                                         |
| Parking brake                             | Automatic negative parking brake                 |
| Service brake                             | Oil-immersed multi-discs braking on front & rea  |
|                                           | axles                                            |
| Performances                              | ***                                              |
| Max Gradeability (laden / unladen)        | 36 % / 48 %                                      |
| Gradeability continuous (laden / unladen) | 18 % / 23 %                                      |
| lydraulics                                |                                                  |
| łydraulic pump type                       | Fixed displacement piston                        |
| lydraulic flow                            | 175 l/min                                        |
| lydraulic Pressure                        | 350 bar                                          |
| lydraulic tank capacity                   | 200 I                                            |
| loise and vibration                       |                                                  |
| loise at driving position (LpA)           | 65 dB                                            |
| Noise to environment (LwA)                | 103 dB                                           |
| /ibration on hands/arms                   | < 2.50 m/s <sup>2</sup>                          |
| Miscellaneous                             |                                                  |
| Steering wheels (front / rear)            | 2/2                                              |
| Controls                                  | 2 Joysticks                                      |
| Cab certification                         | Cabin ROPS - FOPS level 2                        |
| /45 00:4::04:01/                          | Cabili NOTO TOTO TEVEL Z                         |

#### MRT 2660 e - Dimensional drawing

| Other data                                        |     | Metric  |
|---------------------------------------------------|-----|---------|
| Length of frame                                   | l14 | 5.69 m  |
| Wheelbase                                         | у   | 3.05 m  |
| Ground clearance                                  | m4  | 0.38 m  |
| Counterweight offset (turret at 90°)              | a7  | 2.97 m  |
| Tilt-up angle                                     | a4  | 12 °    |
| Tilt-down angle                                   | a5  | 110 °   |
| Overall length at stabilisers                     | l12 | 5.30 m  |
| External turning radius (over tyres)              | Wa1 | 4.46 m  |
| Overall width with stabilisers extended           | b7  | 5.79 m  |
| Overall height                                    | h17 | 3.10 m  |
| Frame leveling corrector                          | a9  | +/- 7 ° |
| Ground clearance under front tires on stabilizers | m5  | 0.43 m  |