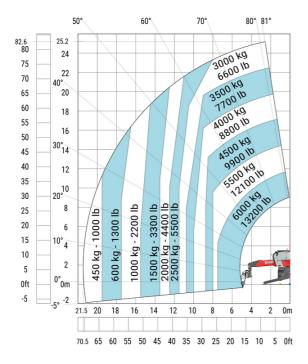

#### MRT 2660 e - Load chart

#### Machine on lowered stabilisers with hook 6000 kg (Metric)