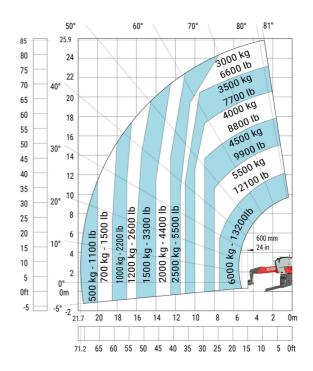

#### MRT 2660 e - Load chart

#### Machine on lowered stabilisers with forks (CAF) Metric

Machine on lowered stabilisers with winch 6000 kg (Metric) Machine on lowered stabilisers with 1500 kg jib with winch (Metric)