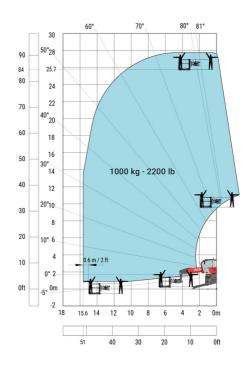

#### MRT 2660 e - Load chart

## Machine on lowered stabilisers with 365 kg platform Metric Machine on lowered stabilisers with 1000 kg platform Metric

Machine on lowered stabilisers with 3D positive Metric

Machine on lowered stabilisers with 3D positive / negative Metric