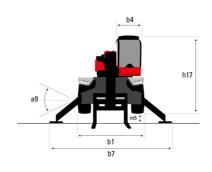

#### MRT 2660 e - Dimensional drawing

| Other data                                        |     | Metric  |
|---------------------------------------------------|-----|---------|
| Length of frame                                   | l14 | 5.69 m  |
| Wheelbase                                         | у   | 3.05 m  |
| Ground clearance                                  | m4  | 0.38 m  |
| Counterweight offset (turret at 90°)              | a7  | 2.97 m  |
| Tilt-up angle                                     | a4  | 12 °    |
| Tilt-down angle                                   | a5  | 110 °   |
| Overall length at stabilisers                     | l12 | 5.30 m  |
| External turning radius (over tyres)              | Wa1 | 4.46 m  |
| Overall width with stabilisers extended           | b7  | 5.79 m  |
| Overall height                                    | h17 | 3.10 m  |
| Frame leveling corrector                          | a9  | +/- 7 ° |
| Ground clearance under front tires on stabilizers | m5  | 0.43 m  |