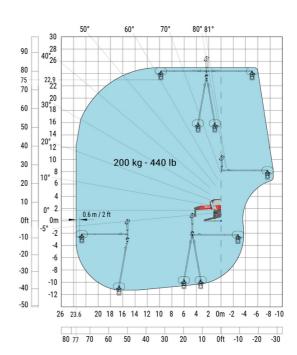

#### MRT 2660 e - Load chart

#### Machine on lowered stabilisers with forks (CAF) Metric

Machine on lowered stabilisers with winch 6000 kg (Metric) Machine on lowered stabilisers with 1500 kg jib with winch (Metric)