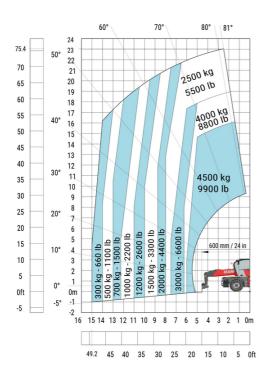

| у   | 3.05 m  |
| Ground clearance                                  | m4  | 0.38 m  |
| Counterweight offset (turret at 90°)              | a7  | 2.97 m  |
| Tilt-up angle                                     | a4  | 12 °    |
| Tilt-down angle                                   | a5  | 110 °   |
| Overall length at stabilisers                     | l12 | 5.30 m  |
| External turning radius (over tyres)              | Wa1 | 4.46 m  |
| Overall width with stabilisers extended           | b7  | 5.79 m  |
| Overall height                                    | h17 | 3.10 m  |
| Frame leveling corrector                          | a9  | +/- 7 ° |
| Ground clearance under front tires on stabilizers | m5  | 0.43 m  |

#### MRT 2660 e - Load chart

#### Machine on tires with forks Metric



#### Machine on lowered stabilisers with forks (CAF) Metric



Machine on lowered stabilisers with winch 6000 kg (Metric) Machine on lowered stabilisers with 1500 kg jib with winch (Metric)





## Machine on lowered stabilisers with extensible jib with winch (Metric)



#### Machine on lowered stabilisers with hook 6000 kg (Metric)



## Machine on lowered stabilisers with 365 kg platform Metric Machine on lowered stabilisers with 1000 kg platform Metric





Machine on lowered stabilisers with 3D positive Metric

Machine on lowered stabilisers with 3D positive / negative Metric





### **Equipment**

### Equipment: E-xtra generator 18.4 kW

| Engine                                      | Metric                    |
|---------------------------------------------|-----------------------