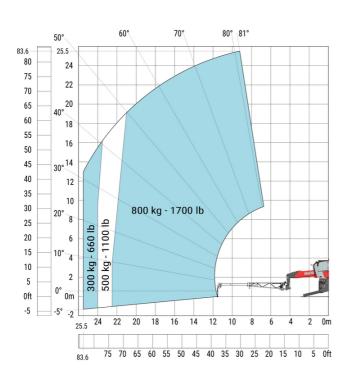

| a5  | 110 °   |
| Overall length at stabilisers                     | l12 | 5.30 m  |
| External turning radius (over tyres)              | Wa1 | 4.46 m  |
| Overall width with stabilisers extended           | b7  | 5.79 m  |
| Overall height                                    | h17 | 3.10 m  |
| Frame leveling corrector                          | a9  | +/- 7 ° |
| Ground clearance under front tires on stabilizers | m5  | 0.43 m  |

#### MRT 2660 e - Load chart

#### Machine on tires with forks Metric



#### Machine on lowered stabilisers with forks (CAF) Metric



Machine on lowered stabilisers with winch 6000 kg (Metric) Machine on lowered stabilisers with 1500 kg jib with winch (Metric)





## Machine on lowered stabilisers with extensible jib with winch (Metric)



#### Machine on lowered stabilisers with hook 6000 kg (Metric)



## Machine on lowered stabilisers with 365 kg platform Metric Machine on lowered stabilisers with 1000 kg platform Metric





Machine on lowered stabilisers with 3D positive Metric

Machine on lowered stabilisers with 3D positive / negative Metric





### **Equipment**

### Equipment: E-xtra generator 18.4 kW

| Engine                                      | Metric                    |
|---------------------------------------------|---------------------------|
| Engine brand / norm                         | Yanmar / Stage V / Tier 4 |
| Engine model                                | 3TNV80F-ZXKMU             |
| Number of cylinders - Capacity of cylinders | 3 - 1267 cm <sup>3</sup>  |
| Max. torque / Engine rotation (min)