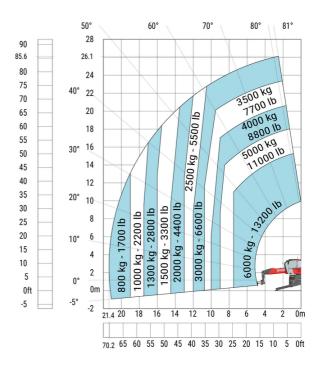

#### MRT 2660 e - Load chart

#### Machine on lowered stabilisers with forks (CAF) Metric

Machine on lowered stabilisers with winch 6000 kg (Metric) Machine on lowered stabilisers with 1500 kg jib with winch (Metric)