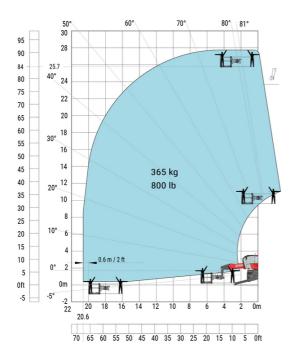

#### MRT 2660 e - Load chart

## Machine on lowered stabilisers with 365 kg platform Metric Machine on lowered stabilisers with 1000 kg platform Metric

Machine on lowered stabilisers with 3D positive Metric

Machine on lowered stabilisers with 3D positive / negative Metric