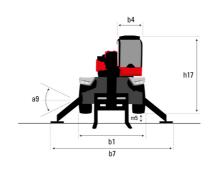

| Cabili NOTO TOTO TEVEL Z                         |

#### MRT 2660 e - Dimensional drawing







| Other data                                        |     | Metric  |
|---------------------------------------------------|-----|---------|
| Length of frame                                   | l14 | 5.69 m  |
| Wheelbase                                         | у   | 3.05 m  |
| Ground clearance                                  | m4  | 0.38 m  |
| Counterweight offset (turret at 90Ű)              | a7  | 2.97 m  |
| Tilt-up angle                                     | a4  | 12 °    |
| Tilt-down angle                                   | a5  | 110 °   |
| Overall length at stabilisers                     | l12 | 5.30 m  |
| External turning radius (over tyres)              | Wa1 | 4.46 m  |
| Overall width with stabilisers extended           | b7  | 5.79 m  |
| Overall height