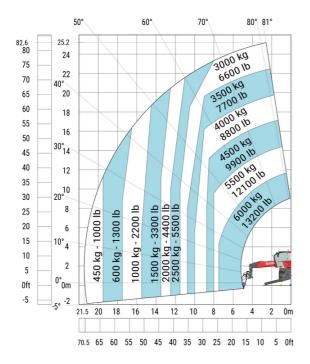

| a4  | 12 °    |
| Tilt-down angle                                   | a5  | 110 °   |
| Overall length at stabilisers                     | l12 | 5.30 m  |
| External turning radius (over tyres)              | Wa1 | 4.46 m  |
| Overall width with stabilisers extended           | b7  | 5.79 m  |
| Overall height                                    | h17 | 3.10 m  |
| Frame leveling corrector                          | a9  | +/- 7 ° |
| Ground clearance under front tires on stabilizers | m5  | 0.43 m  |

#### MRT 2660 e - Load chart

#### Machine on tires with forks Metric



#### Machine on lowered stabilisers with forks (CAF) Metric



Machine on lowered stabilisers with winch 6000 kg (Metric) Machine on lowered stabilisers with 1500 kg jib with winch (Metric)





Machine on lowered stabilisers with extensible jib with winch (Metric)

Machine on lowered stabilisers with hook 6000 kg (Metric)





## Machine on lowered stabilisers with 365 kg platform Metric Machine on lowered stabilisers with 1000 kg platform Metric





Machine on lowered stabilisers with 3D positive Metric

Machine on lowered stabilisers with 3D positive / negative Metric





### **Equipment**

### Equipment: E-xtra generator 18.4 kW

| Engine                                      | Metric                    |
|---------------------------------------------|---------------------------|
| Engine brand / norm                         | Yanmar / Stage V / Tier 4 |
| Engine model                                | 3TNV80F-ZXKMU             |
| Number of cylinders - Capacity of cylinde