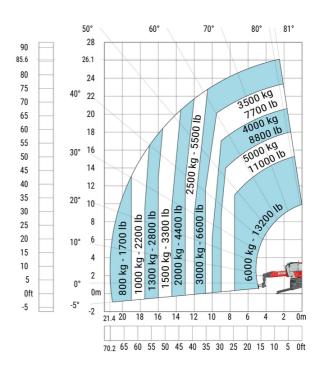

abilisers                     | l12 | 5.30 m  |
| External turning radius (over tyres)              | Wa1 | 4.46 m  |
| Overall width with stabilisers extended           | b7  | 5.79 m  |
| Overall height                                    | h17 | 3.10 m  |
| Frame leveling corrector                          | a9  | +/- 7 ° |
| Ground clearance under front tires on stabilizers | m5  | 0.43 m  |

#### MRT 2660 e - Load chart

#### Machine on tires with forks Metric



#### Machine on lowered stabilisers with forks (CAF) Metric



Machine on lowered stabilisers with winch 6000 kg (Metric) Machine on lowered stabilisers with 1500 kg jib with winch (Metric)





Machine on lowered stabilisers with extensible jib with winch (Metric)

Machine on lowered stabilisers with hook 6000 kg (Metric)





## Machine on lowered stabilisers with 365 kg platform Metric Machine on lowered stabilisers with 1000 kg platform Metric





Machine on lowered stabilisers with 3D positive Metric

Machine on lowered stabilisers with 3D positive / negative Metric





### **Equipment**

### Equipment: E-xtra generator 18.4 kW

| Engine                                      | Metric                    |
|---------------------------------------------|---------------------------|
| Engine brand / norm                         | Yanmar / Stage V / Tier 4 |
| Engine model                                | 3TNV80F-ZXKMU             |
| Number of cylinders - Capacity of cylinders | 3 - 1267 cm <sup>3</sup>  |
| Max. torque / Engine rotation (min)         | 74.50 Nm @ 1900 rpm       |
| Power