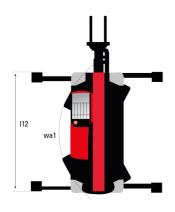

| Cabili NOTO TOTO TEVEL Z                         |

#### MRT 2660 e - Dimensional drawing







| Other data                                        |     | Metric  |
|---------------------------------------------------|-----|---------|
| Length of frame                                   | l14 | 5.69 m  |
| Wheelbase                                         | у   | 3.05 m  |
| Ground clearance                                  | m4  | 0.38 m  |
| Counterweight offset (turret at 90Ű)              | a7  | 2.97 m  |
| Tilt-up angle                                     | a4  | 12 °    |
| Tilt-down angle                                   | a5  | 110 °   |
| Overall length at stabilisers                     | l12 | 5.30 m  |
| External turning radius (over tyres)              | Wa1 | 4.46 m  |
| Overall width with stabilisers extended           | b7  | 5.79 m  |
| Overall height