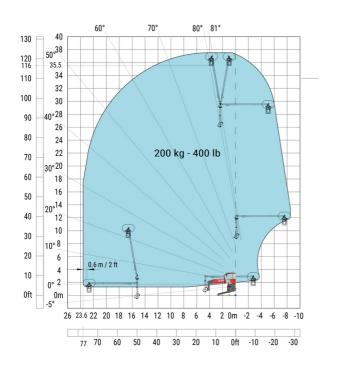

m  |
| Frame leveling corrector                          | a9  | +/- 7 ° |
| Ground clearance under front tires on stabilizers | m5  | 0.43 m  |

#### MRT 2660 e - Load chart

#### Machine on tires with forks Metric



#### Machine on lowered stabilisers with forks (CAF) Metric



Machine on lowered stabilisers with winch 6000 kg (Metric) Machine on lowered stabilisers with 1500 kg jib with winch (Metric)





Machine on lowered stabilisers with extensible jib with winch (Metric)

Machine on lowered stabilisers with hook 6000 kg (Metric)





## Machine on lowered stabilisers with 365 kg platform Metric Machine on lowered stabilisers with 1000 kg platform Metric





Machine on lowered stabilisers with 3D positive Metric

Machine on lowered stabilisers with 3D positive / negative Metric





### **Equipment**

### Equipment: E-xtra generator 18.4 kW

| Engine                                      | Metric                    |
|---------------------------------------------|---------------------------|
| Engine brand / norm                         | Yanmar / Stage V / Tier 4 |
| Engine model                                | 3TNV80F-ZXKMU             |
| Number of cylinders - Capacity of cylinders | 3 - 1267 cm <sup>3</sup>  |
| Max. torque / Engine rotation (min)         | 74.50 Nm @ 1900 rpm       |
| Power                                       | 18.40 kW                  |
| Engine rotation                             | 2800 грт                  |
| Engine cooling system                       | Water cooled              |
| I.C. Engine power rating                    | 25 H