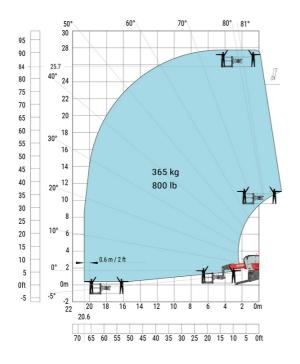

ll width with stabilisers extended           | b7  | 5.79 m  |
| Overall height                                    | h17 | 3.10 m  |
| Frame leveling corrector                          | a9  | +/- 7 ° |
| Ground clearance under front tires on stabilizers | m5  | 0.43 m  |

#### MRT 2660 e - Load chart

#### Machine on tires with forks Metric



#### Machine on lowered stabilisers with forks (CAF) Metric



Machine on lowered stabilisers with winch 6000 kg (Metric) Machine on lowered stabilisers with 1500 kg jib with winch (Metric)





Machine on lowered stabilisers with extensible jib with winch (Metric)

Machine on lowered stabilisers with hook 6000 kg (Metric)





## Machine on lowered stabilisers with 365 kg platform Metric Machine on lowered stabilisers with 1000 kg platform Metric





Machine on lowered stabilisers with 3D positive Metric

Machine on lowered stabilisers with 3D positive / negative Metric





### **Equipment**

### Equipment: E-xtra generator 18.4 kW

| Engine                                      | Metric                    |
|---------------------------------------------|---------------------------|
| Engine brand / norm                         | Yanmar / Stage V / Tier 4 |
| Engine model                                | 3TNV80F-ZXKMU             |
| Number of cylinders - Capacity of cylinders | 3 - 1267 cm <sup>3</sup>  |
| Max. torque / Engine rotation (min)         | 74.50 Nm @ 1900 rpm       |
| Power                                       | 18.40 kW                  |
| Engine rotation                             | 2800 грт                  |
|