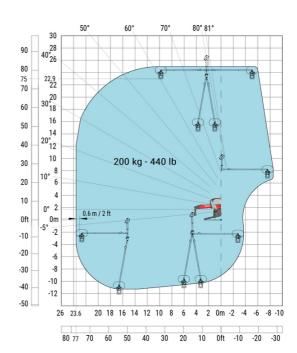

|
| Frame leveling corrector                          | a9  | +/- 7 ° |
| Ground clearance under front tires on stabilizers | m5  | 0.43 m  |

#### MRT 2660 e - Load chart

#### Machine on tires with forks Metric



#### Machine on lowered stabilisers with forks (CAF) Metric



Machine on lowered stabilisers with winch 6000 kg (Metric) Machine on lowered stabilisers with 1500 kg jib with winch (Metric)





Machine on lowered stabilisers with extensible jib with winch (Metric)

Machine on lowered stabilisers with hook 6000 kg (Metric)





## Machine on lowered stabilisers with 365 kg platform Metric Machine on lowered stabilisers with 1000 kg platform Metric





Machine on lowered stabilisers with 3D positive Metric

Machine on lowered stabilisers with 3D positive / negative Metric





### **Equipment**

### Equipment: E-xtra generator 18.4 kW

| Engine                                      | Metric                    |
|---------------------------------------------|---------------------------|
| Engine brand / norm                         | Yanmar / Stage V / Tier 4 |
| Engine model                                | 3TNV80F-ZXKMU             |
| Number of cylinders - Capacity of cylinders | 3 - 1267 cm <sup>3</sup>  |
| Max. torque / Engine rotation (min)         | 74.50 Nm @ 1900 rpm       |
| Power                                       | 18.40 kW                  |
| Engine rotation                             | 2800 грт                  |
| Engine cooling system                       | Water cooled              |
| I.C. Engine power rating                    | 25 Hp