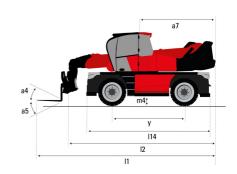

| Cabili NOTO TOTO TEVEL Z                         |

#### MRT 2660 e - Dimensional drawing







| Other data                                        |     | Metric  |
|---------------------------------------------------|-----|---------|
| Length of frame                                   | l14 | 5.69 m  |
| Wheelbase                                         | у   | 3.05 m  |
| Ground clearance                                  | m4  | 0.38 m  |
| Counterweight offset (turret at 90Ű)              | a7  | 2.97 m  |
| Tilt-up angle                                     | a4  | 12 °    |
| Tilt-down angle                                   | a5  | 110 °   |
| Overall length at stabilisers                     | l12 | 5.30 m  |
| External turning radius (over tyres)              | Wa1 | 4.46 m  |
| Overall width with stabilisers extended           | b7  | 5.79 m  |
| Overall height