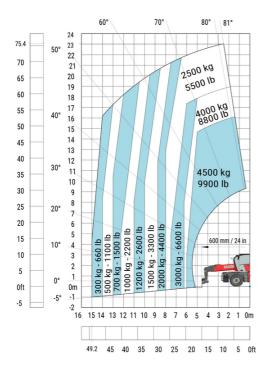

| у   | 3.05 m  |
| Ground clearance                                  | m4  | 0.38 m  |
| Counterweight offset (turret at 90Ű)              | a7  | 2.97 m  |
| Tilt-up angle                                     | a4  | 12 °    |
| Tilt-down angle                                   | a5  | 110 °   |
| Overall length at stabilisers                     | l12 | 5.30 m  |
| External turning radius (over tyres)              | Wa1 | 4.46 m  |
| Overall width with stabilisers extended           | b7  | 5.79 m  |
| Overall height                                    | h17 | 3.10 m  |
| Frame leveling corrector                          | a9  | +/- 7 ° |
| Ground clearance under front tires on stabilizers | m5  | 0.43 m  |

#### MRT 2660 e - Load chart

#### Machine on tires with forks Metric



#### Machine on lowered stabilisers with forks (CAF) Metric



Machine on lowered stabilisers with winch 6000 kg (Metric) Machine on lowered stabilisers with 1500 kg jib with winch (Metric)





Machine on lowered stabilisers with extensible jib with winch (Metric)

Machine on lowered stabilisers with hook 6000 kg (Metric)





## Machine on lowered stabilisers with 365 kg platform Metric Machine on lowered stabilisers with 1000 kg platform Metric





Machine on lowered stabilisers with 3D positive Metric

Machine on lowered stabilisers with 3D positive / negative Metric





### **Equipment**

### Equipment: E-xtra generator 18.4 kW

| Engine                                      | Metric                    |
|---------------------------------------------|---------------------------|
|