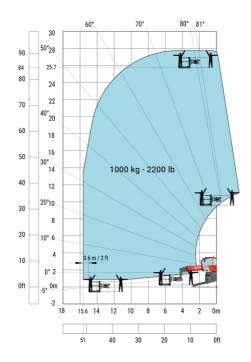

width with stabilisers extended           | b7  | 5.79 m  |
| Overall height                                    | h17 | 3.10 m  |
| Frame leveling corrector                          | a9  | +/- 7 ° |
| Ground clearance under front tires on stabilizers | m5  | 0.43 m  |

#### MRT 2660 e - Load chart

#### Machine on tires with forks Metric



#### Machine on lowered stabilisers with forks (CAF) Metric



Machine on lowered stabilisers with winch 6000 kg (Metric) Machine on lowered stabilisers with 1500 kg jib with winch (Metric)





Machine on lowered stabilisers with extensible jib with winch (Metric)

Machine on lowered stabilisers with hook 6000 kg (Metric)





## Machine on lowered stabilisers with 365 kg platform Metric Machine on lowered stabilisers with 1000 kg platform Metric





Machine on lowered stabilisers with 3D positive Metric

Machine on lowered stabilisers with 3D positive / negative Metric





### **Equipment**

### Equipment: E-xtra generator 18.4 kW

| Engine                                      | Metric                    |
|---------------------------------------------|---------------------------|
| Engine brand / norm                         | Yanmar / Stage V / Tier 4 |
| Engine model                                | 3TNV80F-ZXKMU             |
| Number of cylinders - Capacity of cylinders | 3 - 1267 cm <sup>3</sup>  |
| Max. torque / Engine rotation (min)         | 74.50 Nm @ 1900 rpm       |
| Power                                       | 18.40 kW                  |
| Engine rotation                             | 2800 грт                  |
| E