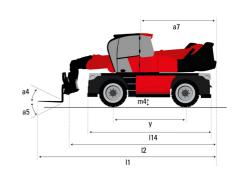

| Cabili NOTO TOTO IEVEL Z                         |

#### MRT 2660 e - Dimensional drawing







| Other data                                        |     | Metric |
|---------------------------------------------------|-----|--------|
| Length of frame                                   | l14 | 5.69 m |
| Wheelbase                                         | у   | 3.05 m |
| Ground clearance                                  | m4  | 0.38 m |
| Counterweight offset (turret at 90Ű)              | a7  | 2.97 m |
| Tilt-up angle                                     | a4  | 12 °   |
| Tilt-down angle                                   | a5  | 110 °  |
| Overall length at stabilisers                     | l12 | 5.30 m |
| External turning radius (over tyres)              | Wa1 | 4.46 m |
| Overall width with stabilisers extended           | b7  | 5.79 m |
| Overall height