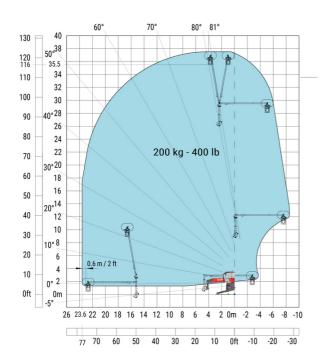

| Frame leveling corrector                          | a9  | +/-7°  |
| Ground clearance under front tires on stabilizers | m5  | 0.43 m |

#### MRT 2660 e - Load chart

#### Machine on tires with forks Metric



#### Machine on lowered stabilisers with forks (CAF) Metric



Machine on lowered stabilisers with winch 6000 kg (Metric) Machine on lowered stabilisers with 1500 kg jib with winch (Metric)





Machine on lowered stabilisers with extensible jib with winch (Metric)

Machine on lowered stabilisers with hook  $6000 \, kg$  (Metric)





## Machine on lowered stabilisers with 365 kg platform Metric Machine on lowered stabilisers with 1000 kg platform Metric





Machine on lowered stabilisers with 3D positive Metric

Machine on lowered stabilisers with 3D positive / negative Metric





### **Equipment**

### Equipment: E-xtra generator 18.4 kW

| Engine                                      | Metric                    |
|---------------------------------------------|---------------------------|
| Engine brand / norm                         | Yanmar / Stage V / Tier 4 |
| Engine model                                | 3TNV80F-ZXKMU             |
| Number of cylinders - Capacity of cylinders | 3 - 1267 cm <sup>3</sup>  |
| Max. torque / Engine rotation (min)         | 74.50 Nm @ 1900 rpm       |
| Power                                       | 18.40 kW                  |
| Engine rotation                             | 2800 rpm                  |
| Engine cooling system                       | Water cooled              |
| I.C. Engine power rating                    | 25 H