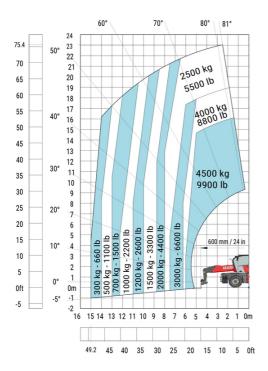

| у   | 3.05 m |
| Ground clearance                                  | m4  | 0.38 m |
| Counterweight offset (turret at 90Ű)              | a7  | 2.97 m |
| Tilt-up angle                                     | a4  | 12 °   |
| Tilt-down angle                                   | a5  | 110 °  |
| Overall length at stabilisers                     | l12 | 5.30 m |
| External turning radius (over tyres)              | Wa1 | 4.46 m |
| Overall width with stabilisers extended           | b7  | 5.79 m |
| Overall height                                    | h17 | 3.10 m |
| Frame leveling corrector                          | a9  | +/-7°  |
| Ground clearance under front tires on stabilizers | m5  | 0.43 m |

#### MRT 2660 e - Load chart

#### Machine on tires with forks Metric



#### Machine on lowered stabilisers with forks (CAF) Metric



Machine on lowered stabilisers with winch 6000 kg (Metric) Machine on lowered stabilisers with 1500 kg jib with winch (Metric)





Machine on lowered stabilisers with extensible jib with winch (Metric)

Machine on lowered stabilisers with hook  $6000 \, kg$  (Metric)





## Machine on lowered stabilisers with 365 kg platform Metric Machine on lowered stabilisers with 1000 kg platform Metric





Machine on lowered stabilisers with 3D positive Metric

Machine on lowered stabilisers with 3D positive / negative Metric





### **Equipment**

### Equipment: E-xtra generator 18.4 kW

| Engine                                      | Metric                    |
|---------------------------------------------|------------------------