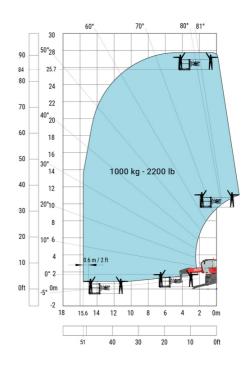

dth with stabilisers extended           | b7  | 5.79 m |
| Overall height                                    | h17 | 3.10 m |
| Frame leveling corrector                          | a9  | +/-7°  |
| Ground clearance under front tires on stabilizers | m5  | 0.43 m |

#### MRT 2660 e - Load chart

#### Machine on tires with forks Metric



#### Machine on lowered stabilisers with forks (CAF) Metric



Machine on lowered stabilisers with winch 6000 kg (Metric) Machine on lowered stabilisers with 1500 kg jib with winch (Metric)





Machine on lowered stabilisers with extensible jib with winch (Metric)

Machine on lowered stabilisers with hook  $6000 \, kg$  (Metric)





## Machine on lowered stabilisers with 365 kg platform Metric Machine on lowered stabilisers with 1000 kg platform Metric





Machine on lowered stabilisers with 3D positive Metric

Machine on lowered stabilisers with 3D positive / negative Metric





### **Equipment**

### Equipment: E-xtra generator 18.4 kW

| Engine                                      | Metric                    |
|---------------------------------------------|---------------------------|
| Engine brand / norm                         | Yanmar / Stage V / Tier 4 |
| Engine model                                | 3TNV80F-ZXKMU             |
| Number of cylinders - Capacity of cylinders | 3 - 1267 cm <sup>3</sup>  |
| Max. torque / Engine rotation (min)         | 74.50 Nm @ 1900 rpm       |
| Power                                       | 18.40 kW                  |
| Engine rotation                             | 2800 rpm                  |
| E