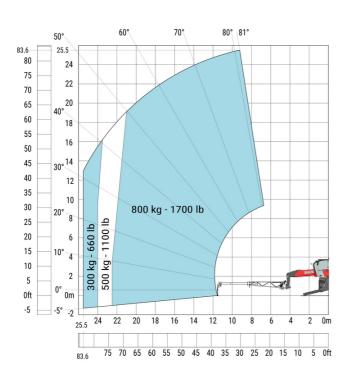

tabilisers                     | l12 | 5.30 m |
| External turning radius (over tyres)              | Wa1 | 4.46 m |
| Overall width with stabilisers extended           | b7  | 5.79 m |
| Overall height                                    | h17 | 3.10 m |
| Frame leveling corrector                          | a9  | +/-7°  |
| Ground clearance under front tires on stabilizers | m5  | 0.43 m |

#### MRT 2660 e - Load chart

#### Machine on tires with forks Metric



#### Machine on lowered stabilisers with forks (CAF) Metric



Machine on lowered stabilisers with winch 6000 kg (Metric) Machine on lowered stabilisers with 1500 kg jib with winch (Metric)





Machine on lowered stabilisers with extensible jib with winch (Metric)

Machine on lowered stabilisers with hook  $6000 \, kg$  (Metric)





## Machine on lowered stabilisers with 365 kg platform Metric Machine on lowered stabilisers with 1000 kg platform Metric





Machine on lowered stabilisers with 3D positive Metric

Machine on lowered stabilisers with 3D positive / negative Metric





### **Equipment**

### Equipment: E-xtra generator 18.4 kW

| Engine                                      | Metric                    |
|---------------------------------------------|---------------------------|
| Engine brand / norm                         | Yanmar / Stage V / Tier 4 |
| Engine model                                | 3TNV80F-ZXKMU             |
| Number of cylinders - Capacity of cylinders | 3 - 1267 cm <sup>3</sup>  |
| Max. torque / Engine rotation (min)         | 74.50 Nm @ 1900 rpm       |
| Power