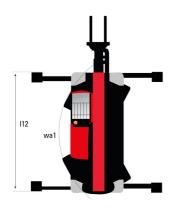

| Cabili NOTO TOTO IEVEL Z                         |

#### MRT 2660 e - Dimensional drawing







| Other data                                        |     | Metric |
|---------------------------------------------------|-----|--------|
| Length of frame                                   | l14 | 5.69 m |
| Wheelbase                                         | у   | 3.05 m |
| Ground clearance                                  | m4  | 0.38 m |
| Counterweight offset (turret at 90Ű)              | a7  | 2.97 m |
| Tilt-up angle                                     | a4  | 12 °   |
| Tilt-down angle                                   | a5  | 110 °  |
| Overall length at stabilisers                     | l12 | 5.30 m |
| External turning radius (over tyres)              | Wa1 | 4.46 m |
| Overall width with stabilisers extended           | b7  | 5.79 m |
| Overall height