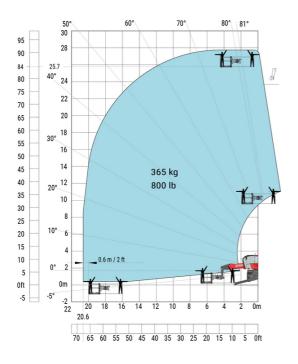

width with stabilisers extended           | b7  | 5.79 m |
| Overall height                                    | h17 | 3.10 m |
| Frame leveling corrector                          | a9  | +/-7°  |
| Ground clearance under front tires on stabilizers | m5  | 0.43 m |

#### MRT 2660 e - Load chart

#### Machine on tires with forks Metric



#### Machine on lowered stabilisers with forks (CAF) Metric



Machine on lowered stabilisers with winch 6000 kg (Metric) Machine on lowered stabilisers with 1500 kg jib with winch (Metric)





Machine on lowered stabilisers with extensible jib with winch (Metric)

Machine on lowered stabilisers with hook  $6000 \, kg$  (Metric)





## Machine on lowered stabilisers with 365 kg platform Metric Machine on lowered stabilisers with 1000 kg platform Metric





Machine on lowered stabilisers with 3D positive Metric

Machine on lowered stabilisers with 3D positive / negative Metric





### **Equipment**

### Equipment: E-xtra generator 18.4 kW

| Engine                                      | Metric                    |
|---------------------------------------------|---------------------------|
| Engine brand / norm                         | Yanmar / Stage V / Tier 4 |
| Engine model                                | 3TNV80F-ZXKMU             |
| Number of cylinders - Capacity of cylinders | 3 - 1267 cm <sup>3</sup>  |
| Max. torque / Engine rotation (min)         | 74.50 Nm @ 1900 rpm       |
| Power                                       | 18.40 kW                  |
| Engine rotation                             | 2800 rpm                  |
|