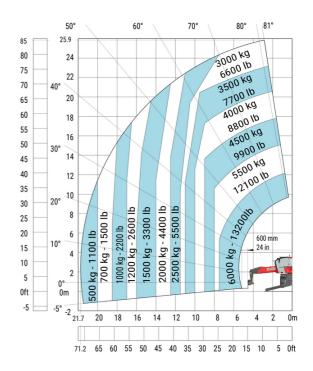

| m4  | 0.38 m |
| Counterweight offset (turret at 90Ű)              | a7  | 2.97 m |
| Tilt-up angle                                     | a4  | 12 °   |
| Tilt-down angle                                   | a5  | 110 °  |
| Overall length at stabilisers                     | l12 | 5.30 m |
| External turning radius (over tyres)              | Wa1 | 4.46 m |
| Overall width with stabilisers extended           | b7  | 5.79 m |
| Overall height                                    | h17 | 3.10 m |
| Frame leveling corrector                          | a9  | +/-7°  |
| Ground clearance under front tires on stabilizers | m5  | 0.43 m |

#### MRT 2660 e - Load chart

#### Machine on tires with forks Metric



#### Machine on lowered stabilisers with forks (CAF) Metric



Machine on lowered stabilisers with winch 6000 kg (Metric) Machine on lowered stabilisers with 1500 kg jib with winch (Metric)





Machine on lowered stabilisers with extensible jib with winch (Metric)

Machine on lowered stabilisers with hook  $6000 \, kg$  (Metric)





## Machine on lowered stabilisers with 365 kg platform Metric Machine on lowered stabilisers with 1000 kg platform Metric





Machine on lowered stabilisers with 3D positive Metric

Machine on lowered stabilisers with 3D positive / negative Metric





### **Equipment**

### Equipment: E-xtra generator 18.4 kW

| Engine                                      | Metric                    |
|---------------------------------------------|---------------------------|
| Engine brand / norm                         | Yanmar / S