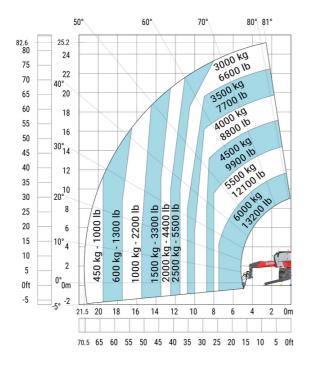

| a4  | 12 °   |
| Tilt-down angle                                   | a5  | 110 °  |
| Overall length at stabilisers                     | l12 | 5.30 m |
| External turning radius (over tyres)              | Wa1 | 4.46 m |
| Overall width with stabilisers extended           | b7  | 5.79 m |
| Overall height                                    | h17 | 3.10 m |
| Frame leveling corrector                          | a9  | +/-7°  |
| Ground clearance under front tires on stabilizers | m5  | 0.43 m |

#### MRT 2660 e - Load chart

#### Machine on tires with forks Metric



#### Machine on lowered stabilisers with forks (CAF) Metric



Machine on lowered stabilisers with winch 6000 kg (Metric) Machine on lowered stabilisers with 1500 kg jib with winch (Metric)





Machine on lowered stabilisers with extensible jib with winch (Metric)

Machine on lowered stabilisers with hook  $6000 \, kg$  (Metric)





## Machine on lowered stabilisers with 365 kg platform Metric Machine on lowered stabilisers with 1000 kg platform Metric





Machine on lowered stabilisers with 3D positive Metric

Machine on lowered stabilisers with 3D positive / negative Metric





### **Equipment**

### Equipment: E-xtra generator 18.4 kW

| Engine                                      | Metric                    |
|---------------------------------------------|---------------------------|
| Engine brand / norm                         | Yanmar / Stage V / Tier 4 |
| Engine model                                | 3TNV80F-ZXKMU             |
| Number of cylinders - Capacity of