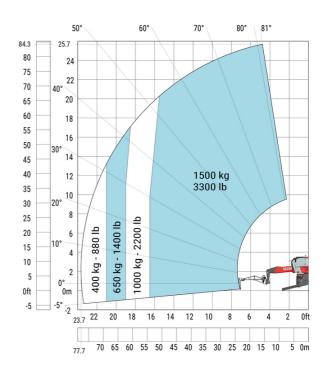

| a4  | 12 °   |
| Tilt-down angle                                   | a5  | 110 °  |
| Overall length at stabilisers                     | l12 | 5.30 m |
| External turning radius (over tyres)              | Wa1 | 4.46 m |
| Overall width with stabilisers extended           | b7  | 5.79 m |
| Overall height                                    | h17 | 3.10 m |
| Frame leveling corrector                          | a9  | +/-7°  |
| Ground clearance under front tires on stabilizers | m5  | 0.43 m |

#### MRT 2660 e - Load chart

#### Machine on tires with forks Metric



#### Machine on lowered stabilisers with forks (CAF) Metric



Machine on lowered stabilisers with winch 6000 kg (Metric) Machine on lowered stabilisers with 1500 kg jib with winch (Metric)





Machine on lowered stabilisers with extensible jib with winch (Metric)

Machine on lowered stabilisers with hook  $6000 \, kg$  (Metric)





## Machine on lowered stabilisers with 365 kg platform Metric Machine on lowered stabilisers with 1000 kg platform Metric





Machine on lowered stabilisers with 3D positive Metric

Machine on lowered stabilisers with 3D positive / negative Metric





### **Equipment**

### Equipment: E-xtra generator 18.4 kW

| Engine                                      | Metric                    |
|---------------------------------------------|---------------------------|
| Engine brand / norm                         | Yanmar / Stage V / Tier 4 |
| Engine model                                | 3TNV80F-ZXKMU             |
| Number of cylinders - Capacity of cy