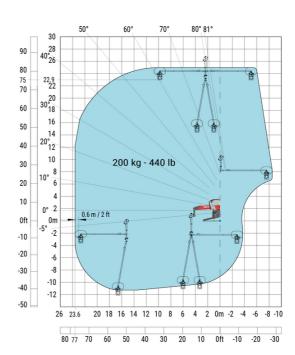

Frame leveling corrector                          | a9  | +/-7°  |
| Ground clearance under front tires on stabilizers | m5  | 0.43 m |

#### MRT 2660 e - Load chart

#### Machine on tires with forks Metric



#### Machine on lowered stabilisers with forks (CAF) Metric



Machine on lowered stabilisers with winch 6000 kg (Metric) Machine on lowered stabilisers with 1500 kg jib with winch (Metric)





Machine on lowered stabilisers with extensible jib with winch (Metric)

Machine on lowered stabilisers with hook  $6000 \, kg$  (Metric)





## Machine on lowered stabilisers with 365 kg platform Metric Machine on lowered stabilisers with 1000 kg platform Metric





Machine on lowered stabilisers with 3D positive Metric

Machine on lowered stabilisers with 3D positive / negative Metric





### **Equipment**

### Equipment: E-xtra generator 18.4 kW

| Engine                                      | Metric                    |
|---------------------------------------------|---------------------------|
| Engine brand / norm                         | Yanmar / Stage V / Tier 4 |
| Engine model                                | 3TNV80F-ZXKMU             |
| Number of cylinders - Capacity of cylinders | 3 - 1267 cm <sup>3</sup>  |
| Max. torque / Engine rotation (min)         | 74.50 Nm @ 1900 rpm       |
| Power                                       | 18.40 kW                  |
| Engine rotation                             | 2800 rpm                  |
| Engine cooling system                       | Water cooled              |
| I.C. Engine power rating                    | 25 Hp