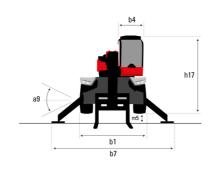

| Cabili NOTO TOTO IEVEL Z                         |

#### MRT 2660 e - Dimensional drawing







| Other data                                        |     | Metric |
|---------------------------------------------------|-----|--------|
| Length of frame                                   | l14 | 5.69 m |
| Wheelbase                                         | у   | 3.05 m |
| Ground clearance                                  | m4  | 0.38 m |
| Counterweight offset (turret at 90Ű)              | a7  | 2.97 m |
| Tilt-up angle                                     | a4  | 12 °   |
| Tilt-down angle                                   | a5  | 110 °  |
| Overall length at stabilisers                     | l12 | 5.30 m |
| External turning radius (over tyres)              | Wa1 | 4.46 m |
| Overall width with stabilisers extended           | b7  | 5.79 m |
| Overall height