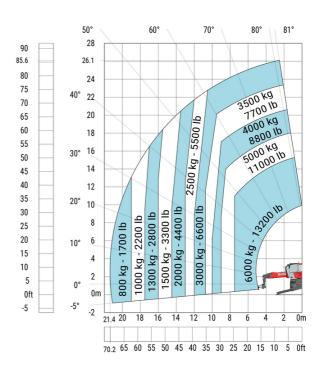

bilisers                     | l12 | 5.30 m |
| External turning radius (over tyres)              | Wa1 | 4.46 m |
| Overall width with stabilisers extended           | b7  | 5.79 m |
| Overall height                                    | h17 | 3.10 m |
| Frame leveling corrector                          | a9  | +/-7°  |
| Ground clearance under front tires on stabilizers | m5  | 0.43 m |

#### MRT 2660 e - Load chart

#### Machine on tires with forks Metric



#### Machine on lowered stabilisers with forks (CAF) Metric



Machine on lowered stabilisers with winch 6000 kg (Metric) Machine on lowered stabilisers with 1500 kg jib with winch (Metric)





Machine on lowered stabilisers with extensible jib with winch (Metric)

Machine on lowered stabilisers with hook  $6000 \, kg$  (Metric)





## Machine on lowered stabilisers with 365 kg platform Metric Machine on lowered stabilisers with 1000 kg platform Metric





Machine on lowered stabilisers with 3D positive Metric

Machine on lowered stabilisers with 3D positive / negative Metric





### **Equipment**

### Equipment: E-xtra generator 18.4 kW

| Engine                                      | Metric                    |
|---------------------------------------------|---------------------------|
| Engine brand / norm                         | Yanmar / Stage V / Tier 4 |
| Engine model                                | 3TNV80F-ZXKMU             |
| Number of cylinders - Capacity of cylinders | 3 - 1267 cm <sup>3</sup>  |
| Max. torque / Engine rotation (min)         | 74.50 Nm @ 1900 rpm       |
| Power