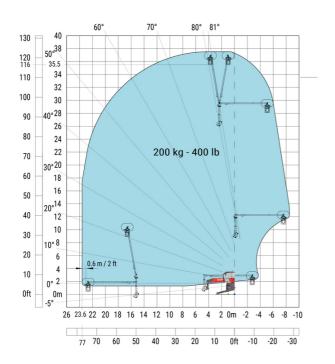

forks (CAF) Metric



Machine on lowered stabilisers with winch 6000 kg (Metric) Machine on lowered stabilisers with 1500 kg jib with winch (Metric)





## Machine on lowered stabilisers with extensible jib with winch (Metric)

#### 80° 81° 60° 70° 50° 83.6 25.5 80 24 75 22 70 20 65 40° 60 18 55 50 45 309 40 12 35 10 30 800 kg - 1700 lb 20° 8 500 kg - 1100 lb 25 dl 099 20 6 15 10° 4 300 kg - ( 10 2 5 0° 0m 0ft -5 -2 24 22 12 20 18 16 14 10 8 0m 25.5 65 60 55 50 45 40 35 30 25 20

## Machine on lowered stabilisers with hook 6000 kg (Metric)



## Machine on lowered stabilisers with 365 kg platform Metric Machine on lowered stabilisers with 1000 kg platform Metric





Machine on lowered stabilisers with 3D positive Metric

Machine on lowered stabilisers with 3D positive / negative Metric





## **Equipment**

## Equipment: E-xtra generator 18.4 kW

| Engine                                      | Metric                    |
|---------------------------------------------|---------------------------|
| Engine brand / norm                         | Yanmar / Stage V / Tier 4 |
| Engine model                                | 3TNV80F-ZXKMU             |
| Number of cylinders - Capacity of cylinders | 3 - 1267 cm <sup>3</sup>  |
| Max. torque / Engine rotation (min)         | 74.50 Nm @ 1900 rpm       |
| Power                                       | 18.40 kW                  |
| Engine rotation                             | 2800 rpm                  |
| Engine cooling system                       | Water cooled              |
| I.C. Engine power rating                    | 25 Hp