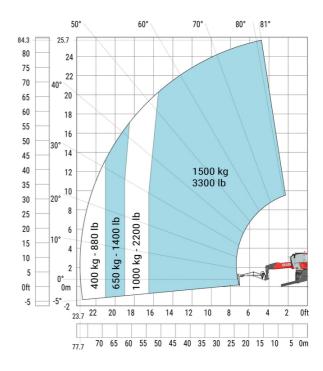

| a4  | 12 °    |
| Tilt-down angle                                   | a5  | 110 °   |
| Overall length at stabilisers                     | l12 | 5.30 m  |
| External turning radius (over tyres)              | Wa1 | 4.46 m  |
| Overall width with stabilisers extended           | b7  | 5.79 m  |
| Overall height                                    | h17 | 3.10 m  |
| Frame leveling corrector                          | a9  | +/- 7 ° |
| Ground clearance under front tires on stabilizers | m5  | 0.43 m  |

### MRT 2660 e - Load chart

### Machine on tires with forks Metric



### Machine on lowered stabilisers with forks (CAF) Metric



Machine on lowered stabilisers with winch 6000 kg (Metric) Machine on lowered stabilisers with 1500 kg jib with winch (Metric)





## Machine on lowered stabilisers with extensible jib with winch (Metric)

#### 80° 81° 60° 70° 50° 83.6 25.5 80 24 75 22 70 20 65 40° 60 18 55 50 45 309 40 12 35 10 30 800 kg - 1700 lb 20° 8 500 kg - 1100 lb 25 dl 099 20 6 15 10° 4 300 kg - ( 10 2 5 0° 0m 0ft -5 -2 24 22 12 20 18 16 14 10 8 0m 25.5 65 60 55 50 45 40 35 30 25 20

## Machine on lowered stabilisers with hook 6000 kg (Metric)



## Machine on lowered stabilisers with 365 kg platform Metric Machine on lowered stabilisers with 1000 kg platform Metric





Machine on lowered stabilisers with 3D positive Metric

Machine on lowered stabilisers with 3D positive / negative Metric





## **Equipment**

## Equipment: E-xtra generator 18.4 kW

| Engine                                      | Metric                    |
|-------------