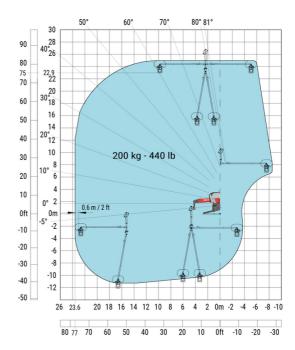

rks (CAF) Metric



Machine on lowered stabilisers with winch 6000 kg (Metric) Machine on lowered stabilisers with 1500 kg jib with winch (Metric)





## Machine on lowered stabilisers with extensible jib with winch (Metric)

#### 80° 81° 60° 70° 50° 83.6 25.5 80 24 75 22 70 20 65 40° 60 18 55 50 45 309 40 12 35 10 30 800 kg - 1700 lb 20° 8 500 kg - 1100 lb 25 dl 099 20 6 15 10° 4 300 kg - ( 10 2 5 0° 0m 0ft -5 -2 24 22 12 20 18 16 14 10 8 0m 25.5 65 60 55 50 45 40 35 30 25 20

## Machine on lowered stabilisers with hook 6000 kg (Metric)



## Machine on lowered stabilisers with 365 kg platform Metric Machine on lowered stabilisers with 1000 kg platform Metric





Machine on lowered stabilisers with 3D positive Metric

Machine on lowered stabilisers with 3D positive / negative Metric





## **Equipment**

## Equipment: E-xtra generator 18.4 kW

| Engine                                      | Metric                    |
|---------------------------------------------|---------------------------|
| Engine brand / norm                         | Yanmar / Stage V / Tier 4 |
| Engine model                                | 3TNV80F-ZXKMU             |
| Number of cylinders - Capacity of cylinders | 3 - 1267 cm <sup>3</sup>  |
| Max. torque / Engine rotation (min)         | 74.50 Nm @ 1900 rpm       |
| Power                                       | 18.40 kW                  |
| Engine rotation                             | 2800 rpm                  |
| Engine cooling system                       | Water cooled              |
| I.C. Engine power rating                    | 25 Hp