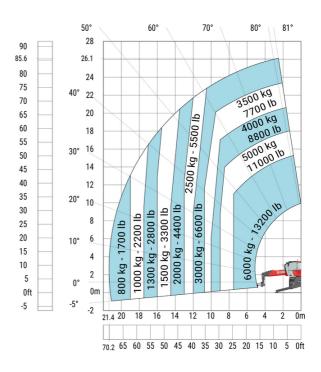

| Frame leveling corrector                          | a9  | +/- 7 ° |
| Ground clearance under front tires on stabilizers | m5  | 0.43 m  |

### MRT 2660 e - Load chart

### Machine on tires with forks Metric



### Machine on lowered stabilisers with forks (CAF) Metric



Machine on lowered stabilisers with winch 6000 kg (Metric) Machine on lowered stabilisers with 1500 kg jib with winch (Metric)





## Machine on lowered stabilisers with extensible jib with winch (Metric)

#### 80° 81° 60° 70° 50° 83.6 25.5 80 24 75 22 70 20 65 40° 60 18 55 50 45 309 40 12 35 10 30 800 kg - 1700 lb 20° 8 500 kg - 1100 lb 25 dl 099 20 6 15 10° 4 300 kg - ( 10 2 5 0° 0m 0ft -5 -2 24 22 12 20 18 16 14 10 8 0m 25.5 65 60 55 50 45 40 35 30 25 20

## Machine on lowered stabilisers with hook 6000 kg (Metric)



## Machine on lowered stabilisers with 365 kg platform Metric Machine on lowered stabilisers with 1000 kg platform Metric





Machine on lowered stabilisers with 3D positive Metric

Machine on lowered stabilisers with 3D positive / negative Metric





## **Equipment**

## Equipment: E-xtra generator 18.4 kW

| Engine                                      | Metric                    |
|---------------------------------------------|---------------------------|
| Engine brand / norm                         | Yanmar / Stage V / Tier 4 |
| Engine model                                | 3TNV80F-ZXKMU             |
| Number of cylinders - Capacity of cylinders | 3 - 1267 cm <sup>3</sup>  |
| Max. torque / Engine rotation (min)         | 74.50 Nm @ 1900 rpm       |
| Power