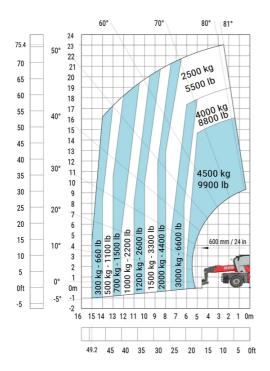

| у   | 3.05 m  |
| Ground clearance                                  | m4  | 0.38 m  |
| Counterweight offset (turret at 90°)              | a7  | 2.97 m  |
| Tilt-up angle                                     | a4  | 12 °    |
| Tilt-down angle                                   | a5  | 110 °   |
| Overall length at stabilisers                     | l12 | 5.30 m  |
| External turning radius (over tyres)              | Wa1 | 4.46 m  |
| Overall width with stabilisers extended           | b7  | 5.79 m  |
| Overall height                                    | h17 | 3.10 m  |
| Frame leveling corrector                          | a9  | +/- 7 ° |
| Ground clearance under front tires on stabilizers | m5  | 0.43 m  |

### MRT 2660 e - Load chart

### Machine on tires with forks Metric



### Machine on lowered stabilisers with forks (CAF) Metric



Machine on lowered stabilisers with winch 6000 kg (Metric) Machine on lowered stabilisers with 1500 kg jib with winch (Metric)





## Machine on lowered stabilisers with extensible jib with winch (Metric)

#### 80° 81° 60° 70° 50° 83.6 25.5 80 24 75 22 70 20 65 40° 60 18 55 50 45 309 40 12 35 10 30 800 kg - 1700 lb 20° 8 500 kg - 1100 lb 25 dl 099 20 6 15 10° 4 300 kg - ( 10 2 5 0° 0m 0ft -5 -2 24 22 12 20 18 16 14 10 8 0m 25.5 65 60 55 50 45 40 35 30 25 20

## Machine on lowered stabilisers with hook 6000 kg (Metric)



## Machine on lowered stabilisers with 365 kg platform Metric Machine on lowered stabilisers with 1000 kg platform Metric





Machine on lowered stabilisers with 3D positive Metric

Machine on lowered stabil