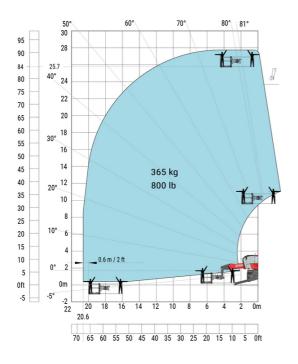

5  | 0.43 m  |

### MRT 2660 e - Load chart

### Machine on tires with forks Metric



### Machine on lowered stabilisers with forks (CAF) Metric



Machine on lowered stabilisers with winch 6000 kg (Metric) Machine on lowered stabilisers with 1500 kg jib with winch (Metric)





## Machine on lowered stabilisers with extensible jib with winch (Metric)

#### 80° 81° 60° 70° 50° 83.6 25.5 80 24 75 22 70 20 65 40° 60 18 55 50 45 309 40 12 35 10 30 800 kg - 1700 lb 20° 8 500 kg - 1100 lb 25 dl 099 20 6 15 10° 4 300 kg - ( 10 2 5 0° 0m 0ft -5 -2 24 22 12 20 18 16 14 10 8 0m 25.5 65 60 55 50 45 40 35 30 25 20

## Machine on lowered stabilisers with hook 6000 kg (Metric)



## Machine on lowered stabilisers with 365 kg platform Metric Machine on lowered stabilisers with 1000 kg platform Metric





Machine on lowered stabilisers with 3D positive Metric

Machine on lowered stabilisers with 3D positive / negative Metric





## **Equipment**

## Equipment: E-xtra generator 18.4 kW

| Engine                                      | Metric                    |
|---------------------------------------------|---------------------------|
| Engine brand / norm                         | Yanmar / Stage V / Tier 4 |
| Engine model                                | 3TNV80F-ZXKMU             |
| Number of cylinders - Capacity of cylinders | 3 - 1267 cm <sup>3</sup>  |
| Max. torque / Engine rotation (min)         | 74.50 Nm @ 1900 rpm       |
| Power                                       | 18.40 kW                  |
| Engine rotation                             | 2800 rpm                  |
| E