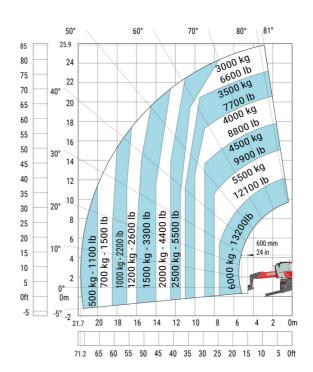

| m4  | 0.38 m  |
| Counterweight offset (turret at 90°)              | a7  | 2.97 m  |
| Tilt-up angle                                     | a4  | 12 °    |
| Tilt-down angle                                   | a5  | 110 °   |
| Overall length at stabilisers                     | l12 | 5.30 m  |
| External turning radius (over tyres)              | Wa1 | 4.46 m  |
| Overall width with stabilisers extended           | b7  | 5.79 m  |
| Overall height                                    | h17 | 3.10 m  |
| Frame leveling corrector                          | a9  | +/- 7 ° |
| Ground clearance under front tires on stabilizers | m5  | 0.43 m  |

### MRT 2660 e - Load chart

### Machine on tires with forks Metric



### Machine on lowered stabilisers with forks (CAF) Metric



Machine on lowered stabilisers with winch 6000 kg (Metric) Machine on lowered stabilisers with 1500 kg jib with winch (Metric)





## Machine on lowered stabilisers with extensible jib with winch (Metric)

#### 80° 81° 60° 70° 50° 83.6 25.5 80 24 75 22 70 20 65 40° 60 18 55 50 45 309 40 12 35 10 30 800 kg - 1700 lb 20° 8 500 kg - 1100 lb 25 dl 099 20 6 15 10° 4 300 kg - ( 10 2 5 0° 0m 0ft -5 -2 24 22 12 20 18 16 14 10 8 0m 25.5 65 60 55 50 45 40 35 30 25 20

## Machine on lowered stabilisers with hook 6000 kg (Metric)



## Machine on lowered stabilisers with 365 kg platform Metric Machine on lowered stabilisers with 1000 kg platform Metric





Machine on lowered stabilisers with 3D positive Metric

Machine on lowered stabilisers with 3D positive / negative Metric





## **Equipment**