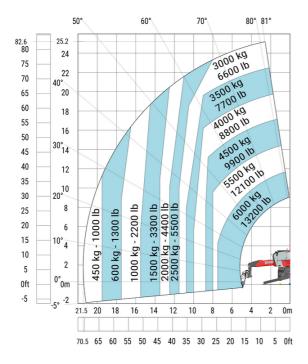

| a4  | 12 °    |
| Tilt-down angle                                   | a5  | 110 °   |
| Overall length at stabilisers                     | l12 | 5.30 m  |
| External turning radius (over tyres)              | Wa1 | 4.46 m  |
| Overall width with stabilisers extended           | b7  | 5.79 m  |
| Overall height                                    | h17 | 3.10 m  |
| Frame leveling corrector                          | a9  | +/- 7 ° |
| Ground clearance under front tires on stabilizers | m5  | 0.43 m  |

### MRT 2660 e - Load chart

### Machine on tires with forks Metric



### Machine on lowered stabilisers with forks (CAF) Metric



Machine on lowered stabilisers with winch 6000 kg (Metric) Machine on lowered stabilisers with 1500 kg jib with winch (Metric)





## Machine on lowered stabilisers with extensible jib with winch (Metric)

#### 80° 81° 60° 70° 50° 83.6 25.5 80 24 75 22 70 20 65 40° 60 18 55 50 45 309 40 12 35 10 30 800 kg - 1700 lb 20° 8 500 kg - 1100 lb 25 dl 099 20 6 15 10° 4 300 kg - ( 10 2 5 0° 0m 0ft -5 -2 24 22 12 20 18 16 14 10 8 0m 25.5 65 60 55 50 45 40 35 30 25 20

## Machine on lowered stabilisers with hook 6000 kg (Metric)



## Machine on lowered stabilisers with 365 kg platform Metric Machine on lowered stabilisers with 1000 kg platform Metric





Machine on lowered stabilisers with 3D positive Metric

Machine on lowered stabilisers with 3D positive / negative Metric





## **Equipment**

## Equipment: E-xtra generator 18.4 kW

| Engine                                      | Metric                    |
|-----------