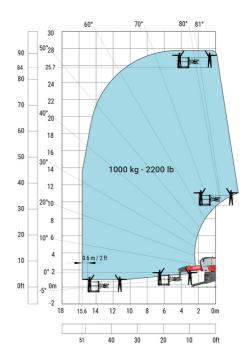

| 0.43 m  |

### MRT 2660 e - Load chart

### Machine on tires with forks Metric



### Machine on lowered stabilisers with forks (CAF) Metric



Machine on lowered stabilisers with winch 6000 kg (Metric) Machine on lowered stabilisers with 1500 kg jib with winch (Metric)





## Machine on lowered stabilisers with extensible jib with winch (Metric)

#### 80° 81° 60° 70° 50° 83.6 25.5 80 24 75 22 70 20 65 40° 60 18 55 50 45 309 40 12 35 10 30 800 kg - 1700 lb 20° 8 500 kg - 1100 lb 25 dl 099 20 6 15 10° 4 300 kg - ( 10 2 5 0° 0m 0ft -5 -2 24 22 12 20 18 16 14 10 8 0m 25.5 65 60 55 50 45 40 35 30 25 20

## Machine on lowered stabilisers with hook 6000 kg (Metric)



## Machine on lowered stabilisers with 365 kg platform Metric Machine on lowered stabilisers with 1000 kg platform Metric





Machine on lowered stabilisers with 3D positive Metric

Machine on lowered stabilisers with 3D positive / negative Metric





## **Equipment**

## Equipment: E-xtra generator 18.4 kW

| Engine                                      | Metric                    |
|---------------------------------------------|---------------------------|
| Engine brand / norm                         | Yanmar / Stage V / Tier 4 |
| Engine model                                | 3TNV80F-ZXKMU             |
| Number of cylinders - Capacity of cylinders | 3 - 1267 cm <sup>3</sup>  |
| Max. torque / Engine rotation (min)         | 74.50 Nm @ 1900 rpm       |
| Power                                       | 18.40 kW                  |
| Engine rotation                             | 2800 rpm                  |
| Eng