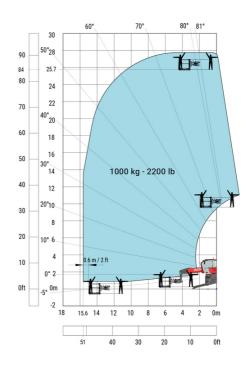

all width with stabilisers extended           | b7  | 5.79 m  |
| Overall height                                    | h17 | 3.10 m  |
| Frame leveling corrector                          | a9  | +/- 7 ° |
| Ground clearance under front tires on stabilizers | m5  | 0.43 m  |

#### MRT 2660 e - Load chart

#### Machine on tyres with forks Metric



#### Machine on lowered stabilisers with forks (CAF) Metric



Machine on lowered stabilisers with winch 6000 kg (Metric) Machine on lowered stabilisers with 1500 kg jib with winch (Metric)





Machine on lowered stabilisers with extensible jib with winch (Metric)

Machine on lowered stabilisers with hook 6000 kg (Metric)





Machine on lowered stabilisers with 365 kg platform Metric Machine on lowered stabilisers with 1000 kg platform Metric





Machine on lowered stabilisers with 3D positive Metric Machine on lowered stabilisers with 3D positive / negative Metric





### **Equipment**

## Equipment: E-xtra generator 18.4 kW

| Capacities                                  | Metric                    |
|---------------------------------------------|---------------------------|
| Fuel tank                                   | 65 I                      |
| Engine oil                                  | 3.40                      |
| Engine                                      |                           |
| Engine brand / norm                         | Yanmar / Stage V / Tier 4 |
| Engine model                                | 3TNV80F-ZXKMU             |
| Number of cylinders - Capacity of cylinders | 3 - 1267 cm <sup>3</sup>  |
| Max