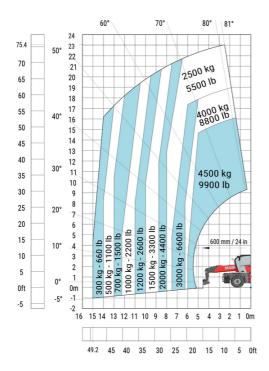

| у   | 3.05 m  |
| Ground clearance                                  | m4  | 0.38 m  |
| Counterweight offset (turret at 90°)              | a7  | 2.97 m  |
| Tilt-up angle                                     | a4  | 12 °    |
| Tilt-down angle                                   | a5  | 110 °   |
| Overall length at stabilisers                     | l12 | 5.30 m  |
| External turning radius (over tyres)              | Wa1 | 4.46 m  |
| Overall width with stabilisers extended           | b7  | 5.79 m  |
| Overall height                                    | h17 | 3.10 m  |
| Frame leveling corrector                          | a9  | +/- 7 ° |
| Ground clearance under front tires on stabilizers | m5  | 0.43 m  |

#### MRT 2660 e - Load chart

#### Machine on tyres with forks Metric



#### Machine on lowered stabilisers with forks (CAF) Metric



Machine on lowered stabilisers with winch 6000 kg (Metric) Machine on lowered stabilisers with 1500 kg jib with winch (Metric)





Machine on lowered stabilisers with extensible jib with winch (Metric)

Machine on lowered stabilisers with hook 6000 kg (Metric)





Machine on lowered stabilisers with 365 kg platform Metric Machine on lowered stabilisers with 1000 kg platform Metric





Machine on lowered stabilisers with 3D positive Metric Machine on lowered stabilisers with 3D positive / negative Metric





### **Equipment**

## Equipment: E-xtra generator 18.4 kW

| Capacities                                  | Metric                    |
|---------------------------------------------|---------------------------|
| Fuel