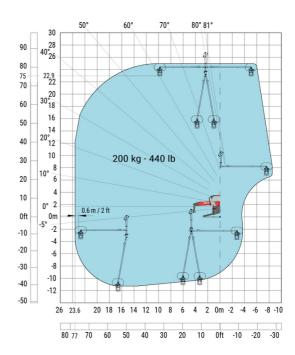

10 m  |
| Frame leveling corrector                          | a9  | +/- 7 ° |
| Ground clearance under front tires on stabilizers | m5  | 0.43 m  |

#### MRT 2660 e - Load chart

#### Machine on tyres with forks Metric



#### Machine on lowered stabilisers with forks (CAF) Metric



Machine on lowered stabilisers with winch 6000 kg (Metric) Machine on lowered stabilisers with 1500 kg jib with winch (Metric)





Machine on lowered stabilisers with extensible jib with winch (Metric)

Machine on lowered stabilisers with hook 6000 kg (Metric)





Machine on lowered stabilisers with 365 kg platform Metric Machine on lowered stabilisers with 1000 kg platform Metric





Machine on lowered stabilisers with 3D positive Metric Machine on lowered stabilisers with 3D positive / negative Metric





### **Equipment**

## Equipment: E-xtra generator 18.4 kW

| Capacities                                  | Metric                    |
|---------------------------------------------|---------------------------|
| Fuel tank                                   | 65 I                      |
| Engine oil                                  | 3.40                      |
| Engine                                      |                           |
| Engine brand / norm                         | Yanmar / Stage V / Tier 4 |
| Engine model                                | 3TNV80F-ZXKMU             |
| Number of cylinders - Capacity of cylinders | 3 - 1267 cm <sup>3</sup>  |
| Max. torque                                 | 74.50 Nm                  |
| Power                                       | 18.40 k