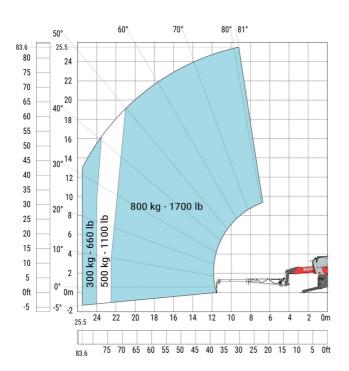

stabilisers                     | l12 | 5.30 m  |
| External turning radius (over tyres)              | Wa1 | 4.46 m  |
| Overall width with stabilisers extended           | b7  | 5.79 m  |
| Overall height                                    | h17 | 3.10 m  |
| Frame leveling corrector                          | a9  | +/- 7 ° |
| Ground clearance under front tires on stabilizers | m5  | 0.43 m  |

#### MRT 2660 e - Load chart

#### Machine on tyres with forks Metric



#### Machine on lowered stabilisers with forks (CAF) Metric



Machine on lowered stabilisers with winch 6000 kg (Metric) Machine on lowered stabilisers with 1500 kg jib with winch (Metric)





Machine on lowered stabilisers with extensible jib with winch (Metric)

Machine on lowered stabilisers with hook 6000 kg (Metric)





Machine on lowered stabilisers with 365 kg platform Metric Machine on lowered stabilisers with 1000 kg platform Metric





Machine on lowered stabilisers with 3D positive Metric Machine on lowered stabilisers with 3D positive / negative Metric





### **Equipment**

## Equipment: E-xtra generator 18.4 kW

| Capacities                                  | Metric                    |
|---------------------------------------------|---------------------------|
| Fuel tank                                   | 65 I                      |
| Engine oil                                  | 3.40                      |
| Engine                                      |                           |
| Engine brand / norm                         | Yanmar / Stage V / Tier 4 |
| Engine model