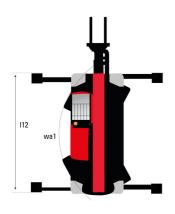

|

#### MRT 2660 e - Dimensional drawing







| Other data                                        |     | Metric  |
|---------------------------------------------------|-----|---------|
| Length of frame                                   | 114 | 5.69 m  |
| Wheelbase                                         | у   | 3.05 m  |
| Ground clearance                                  | m4  | 0.38 m  |
| Counterweight offset (turret at 90°)              | a7  | 2.97 m  |
| Tilt-up angle                                     | a4  | 12 °    |
| Tilt-down angle                                   | a5  | 110 °   |
| Overall length at stabilisers                     | l12 | 5.30 m  |
| External turning radius (over tyres)              | Wa1 | 4.46 m  |
| Overall width with stabilisers extended           | b7  | 5.79 m  |
| Overall height