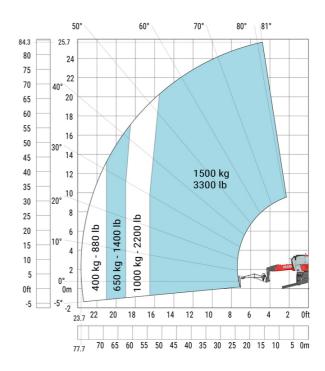

| a4  | 12 °    |
| Tilt-down angle                                   | a5  | 110 °   |
| Overall length at stabilisers                     | l12 | 5.30 m  |
| External turning radius (over tyres)              | Wa1 | 4.46 m  |
| Overall width with stabilisers extended           | b7  | 5.79 m  |
| Overall height                                    | h17 | 3.10 m  |
| Frame leveling corrector                          | a9  | +/- 7 ° |
| Ground clearance under front tires on stabilizers | m5  | 0.43 m  |

#### MRT 2660 e - Load chart

#### Machine on tyres with forks Metric



#### Machine on lowered stabilisers with forks (CAF) Metric



Machine on lowered stabilisers with winch 6000 kg (Metric) Machine on lowered stabilisers with 1500 kg jib with winch (Metric)





Machine on lowered stabilisers with extensible jib with winch (Metric)

Machine on lowered stabilisers with hook 6000 kg (Metric)





Machine on lowered stabilisers with 365 kg platform Metric Machine on lowered stabilisers with 1000 kg platform Metric





Machine on lowered stabilisers with 3D positive Metric Machine on lowered stabilisers with 3D positive / negative Metric





### **Equipment**

## Equipment: E-xtra generator 18.4 kW

| Capacities                                  | Metric                    |
|---------------------------------------------|---------------------------|
| Fuel tank                                   | 65 I                      |
| Engine oil                                  | 3.40                      |
| Engine                                      |