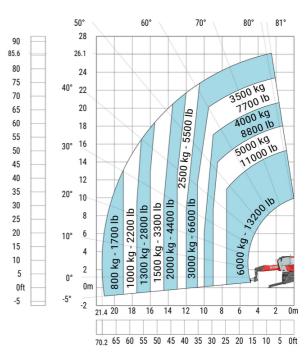

abilisers                     | l12 | 5.30 m  |
| External turning radius (over tyres)              | Wa1 | 4.46 m  |
| Overall width with stabilisers extended           | b7  | 5.79 m  |
| Overall height                                    | h17 | 3.10 m  |
| Frame leveling corrector                          | a9  | +/- 7 ° |
| Ground clearance under front tires on stabilizers | m5  | 0.43 m  |

#### MRT 2660 e - Load chart

#### Machine on tyres with forks Metric



#### Machine on lowered stabilisers with forks (CAF) Metric



Machine on lowered stabilisers with winch 6000 kg (Metric) Machine on lowered stabilisers with 1500 kg jib with winch (Metric)





Machine on lowered stabilisers with extensible jib with winch (Metric)

Machine on lowered stabilisers with hook 6000 kg (Metric)





Machine on lowered stabilisers with 365 kg platform Metric Machine on lowered stabilisers with 1000 kg platform Metric





Machine on lowered stabilisers with 3D positive Metric Machine on lowered stabilisers with 3D positive / negative Metric





### **Equipment**

## Equipment: E-xtra generator 18.4 kW

| Capacities                                  | Metric                    |
|---------------------------------------------|---------------------------|
| Fuel tank                                   | 65 I                      |
| Engine oil                                  | 3.40                      |
| Engine                                      |                           |
| Engine brand / norm                         | Yanmar / Stage V / Tier 4 |
| Engine model