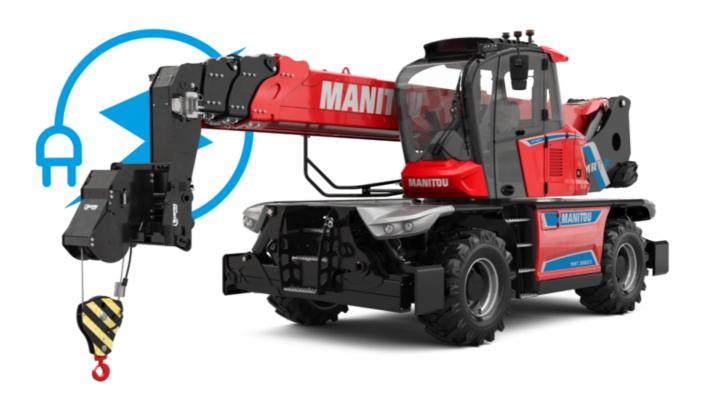

Technical sheet:

# **MRT 2660 E**







|                                           | MRT 2660 E Created on 30 April 2024 at 1:21:20 AM