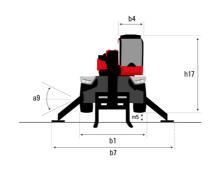

|

#### MRT 2660 e - Dimensional drawing







| Other data                                        |     | Metric  |
|---------------------------------------------------|-----|---------|
| Length of frame                                   | 114 | 5.69 m  |
| Wheelbase                                         | у   | 3.05 m  |
| Ground clearance                                  | m4  | 0.38 m  |
| Counterweight offset (turret at 90°)              | a7  | 2.97 m  |
| Tilt-up angle                                     | a4  | 12 °    |
| Tilt-down angle                                   | a5  | 110 °   |
| Overall length at stabilisers                     | l12 | 5.30 m  |
| External turning radius (over tyres)              | Wa1 | 4.46 m  |
| Overall width with stabilisers extended           | b7  | 5.79 m  |
| Overall height