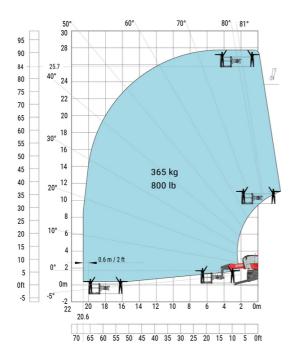

erall width with stabilisers extended           | b7  | 5.79 m  |
| Overall height                                    | h17 | 3.10 m  |
| Frame leveling corrector                          | a9  | +/- 7 ° |
| Ground clearance under front tires on stabilizers | m5  | 0.43 m  |

#### MRT 2660 e - Load chart

#### Machine on tyres with forks Metric



#### Machine on lowered stabilisers with forks (CAF) Metric



Machine on lowered stabilisers with winch 6000 kg (Metric) Machine on lowered stabilisers with 1500 kg jib with winch (Metric)





Machine on lowered stabilisers with extensible jib with winch (Metric)

Machine on lowered stabilisers with hook 6000 kg (Metric)





Machine on lowered stabilisers with 365 kg platform Metric Machine on lowered stabilisers with 1000 kg platform Metric





Machine on lowered stabilisers with 3D positive Metric Machine on lowered stabilisers with 3D positive / negative Metric





### **Equipment**

## Equipment: E-xtra generator 18.4 kW

| Capacities                                  | Metric                    |
|---------------------------------------------|---------------------------|
| Fuel tank                                   | 65 I                      |
| Engine oil                                  | 3.40                      |
| Engine                                      |                           |
| Engine brand / norm                         | Yanmar / Stage V / Tier 4 |
| Engine model                                | 3TNV80F-ZXKMU             |
| Number of cylinders - Capacity of cylinders | 3 - 1267 cm <sup>3</sup>  |
| M