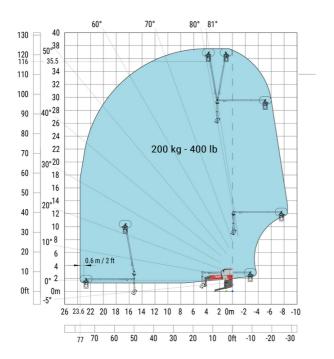

3.10 m  |
| Frame leveling corrector                          | a9  | +/- 7 ° |
| Ground clearance under front tires on stabilizers | m5  | 0.43 m  |

#### MRT 2660 e - Load chart

#### Machine on tyres with forks Metric



#### Machine on lowered stabilisers with forks (CAF) Metric



Machine on lowered stabilisers with winch 6000 kg (Metric) Machine on lowered stabilisers with 1500 kg jib with winch (Metric)





Machine on lowered stabilisers with extensible jib with winch (Metric)

Machine on lowered stabilisers with hook 6000 kg (Metric)





Machine on lowered stabilisers with 365 kg platform Metric Machine on lowered stabilisers with 1000 kg platform Metric





Machine on lowered stabilisers with 3D positive Metric Machine on lowered stabilisers with 3D positive / negative Metric





### **Equipment**

## Equipment: E-xtra generator 18.4 kW

| Capacities                                  | Metric                    |
|---------------------------------------------|---------------------------|
| Fuel tank                                   | 65 I                      |
| Engine oil                                  | 3.40                      |
| Engine                                      |                           |
| Engine brand / norm                         | Yanmar / Stage V / Tier 4 |
| Engine model                                | 3TNV80F-ZXKMU             |
| Number of cylinders - Capacity of cylinders | 3 - 1267 cm <sup>3</sup>  |
| Max. torque                                 | 74.50 Nm                  |
| Power                                       | 18.40