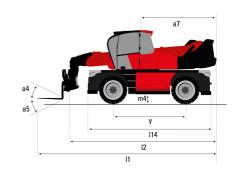

|

#### MRT 2660 e - Dimensional drawing







| Other data                                        |     | Metric  |
|---------------------------------------------------|-----|---------|
| Length of frame                                   | 114 | 5.69 m  |
| Wheelbase                                         | у   | 3.05 m  |
| Ground clearance                                  | m4  | 0.38 m  |
| Counterweight offset (turret at 90°)              | a7  | 2.97 m  |
| Tilt-up angle                                     | a4  | 12 °    |
| Tilt-down angle                                   | a5  | 110 °   |
| Overall length at stabilisers                     | l12 | 5.30 m  |
| External turning radius (over tyres)              | Wa1 | 4.46 m  |
| Overall width with stabilisers extended           | b7  | 5.79 m  |
| Overall height