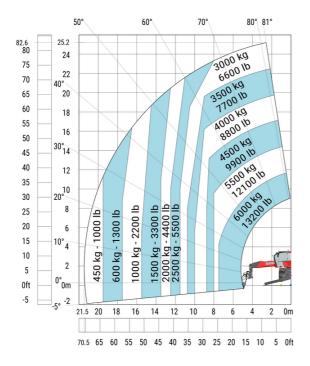

| a4  | 12 °    |
| Tilt-down angle                                   | a5  | 110 °   |
| Overall length at stabilisers                     | l12 | 5.30 m  |
| External turning radius (over tyres)              | Wa1 | 4.46 m  |
| Overall width with stabilisers extended           | b7  | 5.79 m  |
| Overall height                                    | h17 | 3.10 m  |
| Frame leveling corrector                          | a9  | +/- 7 ° |
| Ground clearance under front tires on stabilizers | m5  | 0.43 m  |

#### MRT 2660 e - Load chart

#### Machine on tyres with forks Metric



#### Machine on lowered stabilisers with forks (CAF) Metric



Machine on lowered stabilisers with winch 6000 kg (Metric) Machine on lowered stabilisers with 1500 kg jib with winch (Metric)





Machine on lowered stabilisers with extensible jib with winch (Metric)

Machine on lowered stabilisers with hook 6000 kg (Metric)





Machine on lowered stabilisers with 365 kg platform Metric Machine on lowered stabilisers with 1000 kg platform Metric





Machine on lowered stabilisers with 3D positive Metric Machine on lowered stabilisers with 3D positive / negative Metric





### **Equipment**

## Equipment: E-xtra generator 18.4 kW

| Capacities                                  | Metric                    |
|---------------------------------------------|---------------------------|
| Fuel tank                                   | 65 I                      |
| Engine oil                                  | 3.40                      |
| Engine                                      |