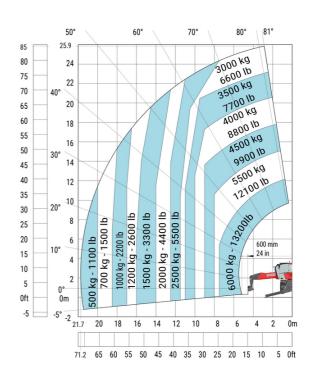

| m4  | 0.38 m  |
| Counterweight offset (turret at 90°)              | a7  | 2.97 m  |
| Tilt-up angle                                     | a4  | 12 °    |
| Tilt-down angle                                   | a5  | 110 °   |
| Overall length at stabilisers                     | l12 | 5.30 m  |
| External turning radius (over tyres)              | Wa1 | 4.46 m  |
| Overall width with stabilisers extended           | b7  | 5.79 m  |
| Overall height                                    | h17 | 3.10 m  |
| Frame leveling corrector                          | a9  | +/- 7 ° |
| Ground clearance under front tires on stabilizers | m5  | 0.43 m  |

#### MRT 2660 e - Load chart

#### Machine on tyres with forks Metric



#### Machine on lowered stabilisers with forks (CAF) Metric



Machine on lowered stabilisers with winch 6000 kg (Metric) Machine on lowered stabilisers with 1500 kg jib with winch (Metric)





Machine on lowered stabilisers with extensible jib with winch (Metric)

Machine on lowered stabilisers with hook 6000 kg (Metric)





Machine on lowered stabilisers with 365 kg platform Metric Machine on lowered stabilisers with 1000 kg platform Metric





Machine on lowered stabilisers with 3D positive Metric Machine on lowered stabilisers with 3D positive / negative Metric





### **Equipment**

## Equipment: E-xtra generator 18.4 kW

| Capacities                                  | Metric                    |
|---------------------------------------------|---------------------------|
| Fuel tank                                   | 65 I