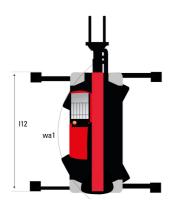

|

### MRT 2660 e - Dimensional drawing







| Other data                                        |     | Metric  |
|---------------------------------------------------|-----|---------|
| Length of frame                                   | l14 | 5.69 m  |
| Wheelbase                                         | у   | 3.05 m  |
| Ground clearance                                  | m4  | 0.38 m  |
| Counterweight offset (turret at 90°)              | a7  | 2.97 m  |
| Tilt-up angle                                     | a4  | 12 °    |
| Tilt-down angle                                   | a5  | 110°    |
| Overall length at stabilisers                     | I12 | 5.30 m  |
| External turning radius (over tyres)              | Wa1 | 4.46 m  |
| Overall width with stabilisers extended           | b7  | 5.79 m  |
| Overall height