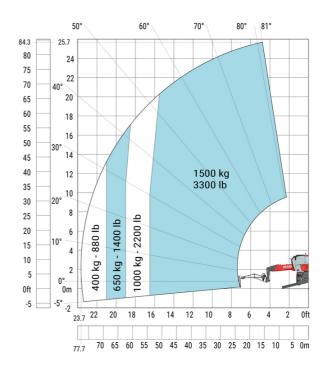

| a4  | 12 °    |
| Tilt-down angle                                   | a5  | 110°    |
| Overall length at stabilisers                     | I12 | 5.30 m  |
| External turning radius (over tyres)              | Wa1 | 4.46 m  |
| Overall width with stabilisers extended           | b7  | 5.79 m  |
| Overall height                                    | h17 | 3.10 m  |
| Frame leveling corrector                          | a9  | +/- 7 ° |
| Ground clearance under front tires on stabilizers | m5  | 0.43 m  |

### MRT 2660 e - Load chart

### Machine on tyres with forks Metric



### Machine on lowered stabilisers with forks (CAF) Metric



Machine on lowered stabilisers with winch 6000 kg (Metric) Machine on lowered stabilisers with 1500 kg jib with winch (Metric)





## Machine on lowered stabilisers with extensible jib with winch (Metric)



### Machine on lowered stabilisers with hook 6000 kg (Metric)



Machine on lowered stabilisers with 365 kg platform Metric Machine on lowered stabilisers with 1000 kg platform Metric





Machine on lowered stabilisers with 3D positive Metric Machine on lowered stabilisers with 3D positive / negative Metric





### **Equipment**

### Equipment: E-xtra generator 18.4 kW

| Capacities                                  | Metric                    |
|---------------------------------------------|---------------------------|
| Fuel tank                                   | 65                        |
| Engine oil                                  | 3.40                      |
| Engine