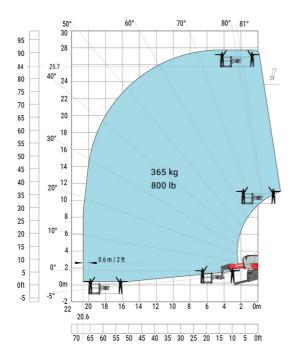

l width with stabilisers extended           | b7  | 5.79 m  |
| Overall height                                    | h17 | 3.10 m  |
| Frame leveling corrector                          | a9  | +/- 7 ° |
| Ground clearance under front tires on stabilizers | m5  | 0.43 m  |

### MRT 2660 e - Load chart

### Machine on tyres with forks Metric



### Machine on lowered stabilisers with forks (CAF) Metric



Machine on lowered stabilisers with winch 6000 kg (Metric) Machine on lowered stabilisers with 1500 kg jib with winch (Metric)





## Machine on lowered stabilisers with extensible jib with winch (Metric)



### Machine on lowered stabilisers with hook 6000 kg (Metric)



Machine on lowered stabilisers with 365 kg platform Metric Machine on lowered stabilisers with 1000 kg platform Metric





Machine on lowered stabilisers with 3D positive Metric Machine on lowered stabilisers with 3D positive / negative Metric





### **Equipment**

### Equipment: E-xtra generator 18.4 kW

| Capacities                                  | Metric                    |
|---------------------------------------------|---------------------------|
| Fuel tank                                   | 65                        |
| Engine oil                                  | 3.40                      |
| Engine                                      |                           |
| Engine brand / norm                         | Yanmar / Stage V / Tier 4 |
| Engine model                                | 3TNV80F-ZXKMU             |
| Number of cylinders - Capacity of cylinders | 3 - 1267 cm³              |
|