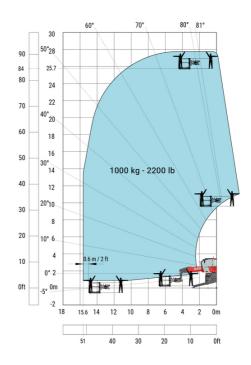

width with stabilisers extended           | b7  | 5.79 m  |
| Overall height                                    | h17 | 3.10 m  |
| Frame leveling corrector                          | a9  | +/- 7 ° |
| Ground clearance under front tires on stabilizers | m5  | 0.43 m  |

### MRT 2660 e - Load chart

### Machine on tyres with forks Metric



### Machine on lowered stabilisers with forks (CAF) Metric



Machine on lowered stabilisers with winch 6000 kg (Metric) Machine on lowered stabilisers with 1500 kg jib with winch (Metric)





## Machine on lowered stabilisers with extensible jib with winch (Metric)



### Machine on lowered stabilisers with hook 6000 kg (Metric)



Machine on lowered stabilisers with 365 kg platform Metric Machine on lowered stabilisers with 1000 kg platform Metric





Machine on lowered stabilisers with 3D positive Metric Machine on lowered stabilisers with 3D positive / negative Metric





### **Equipment**

### Equipment: E-xtra generator 18.4 kW

| Capacities                                  | Metric                    |
|---------------------------------------------|---------------------------|
| Fuel tank                                   | 65                        |
| Engine oil                                  | 3.40                      |
| Engine                                      |                           |
| Engine brand / norm                         | Yanmar / Stage V / Tier 4 |
| Engine model                                | 3TNV80F-ZXKMU             |
| Number of cylinders - Capacity of cylinders | 3 - 1267 cm³              |
| Ma