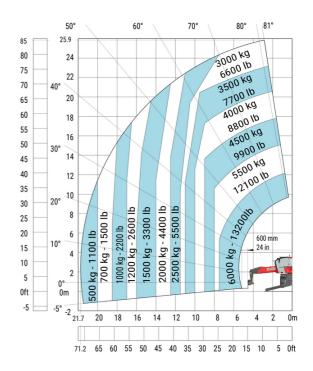

| m4  | 0.38 m  |
| Counterweight offset (turret at 90°)              | a7  | 2.97 m  |
| Tilt-up angle                                     | a4  | 12 °    |
| Tilt-down angle                                   | a5  | 110°    |
| Overall length at stabilisers                     | I12 | 5.30 m  |
| External turning radius (over tyres)              | Wa1 | 4.46 m  |
| Overall width with stabilisers extended           | b7  | 5.79 m  |
| Overall height                                    | h17 | 3.10 m  |
| Frame leveling corrector                          | a9  | +/- 7 ° |
| Ground clearance under front tires on stabilizers | m5  | 0.43 m  |

### MRT 2660 e - Load chart

### Machine on tyres with forks Metric



### Machine on lowered stabilisers with forks (CAF) Metric



Machine on lowered stabilisers with winch 6000 kg (Metric) Machine on lowered stabilisers with 1500 kg jib with winch (Metric)





## Machine on lowered stabilisers with extensible jib with winch (Metric)



### Machine on lowered stabilisers with hook 6000 kg (Metric)



Machine on lowered stabilisers with 365 kg platform Metric Machine on lowered stabilisers with 1000 kg platform Metric





Machine on lowered stabilisers with 3D positive Metric Machine on lowered stabilisers with 3D positive / negative Metric





### **Equipment**

### Equipment: E-xtra generator 18.4 kW

| Capacities                                  | Metric                    |
|---------------------------------------------|---------------------------|
| Fuel tank                                   | 65