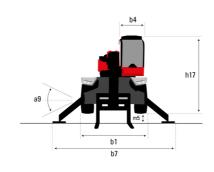

|

### MRT 2660 e - Dimensional drawing







| Other data                                        |     | Metric  |
|---------------------------------------------------|-----|---------|
| Length of frame                                   | l14 | 5.69 m  |
| Wheelbase                                         | у   | 3.05 m  |
| Ground clearance                                  | m4  | 0.38 m  |
| Counterweight offset (turret at 90°)              | a7  | 2.97 m  |
| Tilt-up angle                                     | a4  | 12 °    |
| Tilt-down angle                                   | a5  | 110°    |
| Overall length at stabilisers                     | I12 | 5.30 m  |
| External turning radius (over tyres)              | Wa1 | 4.46 m  |
| Overall width with stabilisers extended           | b7  | 5.79 m  |
| Overall height