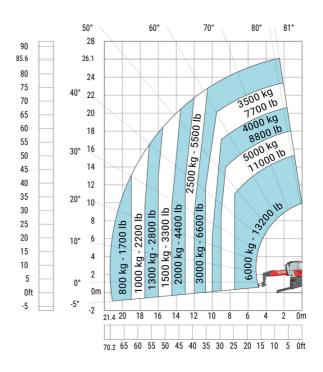

isers                     | I12 | 5.30 m  |
| External turning radius (over tyres)              | Wa1 | 4.46 m  |
| Overall width with stabilisers extended           | b7  | 5.79 m  |
| Overall height                                    | h17 | 3.10 m  |
| Frame leveling corrector                          | a9  | +/- 7 ° |
| Ground clearance under front tires on stabilizers | m5  | 0.43 m  |

### MRT 2660 e - Load chart

### Machine on tyres with forks Metric



### Machine on lowered stabilisers with forks (CAF) Metric



Machine on lowered stabilisers with winch 6000 kg (Metric) Machine on lowered stabilisers with 1500 kg jib with winch (Metric)





## Machine on lowered stabilisers with extensible jib with winch (Metric)



### Machine on lowered stabilisers with hook 6000 kg (Metric)



Machine on lowered stabilisers with 365 kg platform Metric Machine on lowered stabilisers with 1000 kg platform Metric





Machine on lowered stabilisers with 3D positive Metric Machine on lowered stabilisers with 3D positive / negative Metric





### **Equipment**

### Equipment: E-xtra generator 18.4 kW

| Capacities                                  | Metric                    |
|---------------------------------------------|---------------------------|
| Fuel tank                                   | 65                        |
| Engine oil                                  | 3.40                      |
| Engine                                      |                           |
| Engine brand / norm                         | Yanmar / Stage V / Tier 4 |
| Engine model