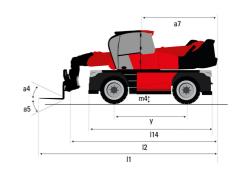

|

### MRT 2660 e - Dimensional drawing







| Other data                                        |     | Metric  |
|---------------------------------------------------|-----|---------|
| Length of frame                                   | l14 | 5.69 m  |
| Wheelbase                                         | у   | 3.05 m  |
| Ground clearance                                  | m4  | 0.38 m  |
| Counterweight offset (turret at 90°)              | a7  | 2.97 m  |
| Tilt-up angle                                     | a4  | 12 °    |
| Tilt-down angle                                   | a5  | 110°    |
| Overall length at stabilisers                     | I12 | 5.30 m  |
| External turning radius (over tyres)              | Wa1 | 4.46 m  |
| Overall width with stabilisers extended           | b7  | 5.79 m  |
| Overall height