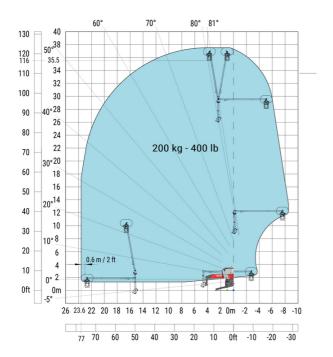

m  |
| Frame leveling corrector                          | a9  | +/- 7 ° |
| Ground clearance under front tires on stabilizers | m5  | 0.43 m  |

### MRT 2660 e - Load chart

### Machine on tyres with forks Metric



### Machine on lowered stabilisers with forks (CAF) Metric



Machine on lowered stabilisers with winch 6000 kg (Metric) Machine on lowered stabilisers with 1500 kg jib with winch (Metric)





## Machine on lowered stabilisers with extensible jib with winch (Metric)



### Machine on lowered stabilisers with hook 6000 kg (Metric)



Machine on lowered stabilisers with 365 kg platform Metric Machine on lowered stabilisers with 1000 kg platform Metric





Machine on lowered stabilisers with 3D positive Metric Machine on lowered stabilisers with 3D positive / negative Metric





### **Equipment**

### Equipment: E-xtra generator 18.4 kW

| Capacities                                  | Metric                    |
|---------------------------------------------|---------------------------|
| Fuel tank                                   | 65                        |
| Engine oil                                  | 3.40                      |
| Engine                                      |                           |
| Engine brand / norm                         | Yanmar / Stage V / Tier 4 |
| Engine model                                | 3TNV80F-ZXKMU             |
| Number of cylinders - Capacity of cylinders | 3 - 1267 cm³              |
| Max. torque                                 | 74.50 Nm                  |
| Power                                       | 18.4