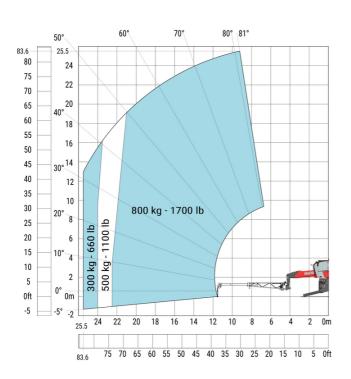

| a5  | 110°    |
| Overall length at stabilisers                     | I12 | 5.30 m  |
| External turning radius (over tyres)              | Wa1 | 4.46 m  |
| Overall width with stabilisers extended           | b7  | 5.79 m  |
| Overall height                                    | h17 | 3.10 m  |
| Frame leveling corrector                          | a9  | +/- 7 ° |
| Ground clearance under front tires on stabilizers | m5  | 0.43 m  |

### MRT 2660 e - Load chart

### Machine on tyres with forks Metric



### Machine on lowered stabilisers with forks (CAF) Metric



Machine on lowered stabilisers with winch 6000 kg (Metric) Machine on lowered stabilisers with 1500 kg jib with winch (Metric)





## Machine on lowered stabilisers with extensible jib with winch (Metric)



### Machine on lowered stabilisers with hook 6000 kg (Metric)



Machine on lowered stabilisers with 365 kg platform Metric Machine on lowered stabilisers with 1000 kg platform Metric





Machine on lowered stabilisers with 3D positive Metric Machine on lowered stabilisers with 3D positive / negative Metric





### **Equipment**

### Equipment: E-xtra generator 18.4 kW

| Capacities                                  | Metric                    |
|---------------------------------------------|---------------------------|
| Fuel tank                                   | 65                        |
| Engine oil                                  | 3.40                      |
| Engine                                      |                           |
| Engine brand / norm