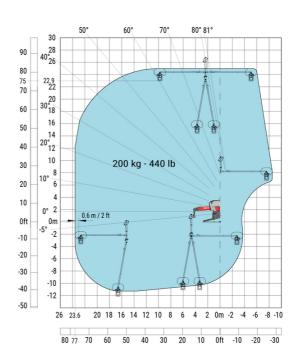

|
| Frame leveling corrector                          | a9  | +/- 7 ° |
| Ground clearance under front tires on stabilizers | m5  | 0.43 m  |

### MRT 2660 e - Load chart

### Machine on tyres with forks Metric



### Machine on lowered stabilisers with forks (CAF) Metric



Machine on lowered stabilisers with winch 6000 kg (Metric) Machine on lowered stabilisers with 1500 kg jib with winch (Metric)





## Machine on lowered stabilisers with extensible jib with winch (Metric)



### Machine on lowered stabilisers with hook 6000 kg (Metric)



Machine on lowered stabilisers with 365 kg platform Metric Machine on lowered stabilisers with 1000 kg platform Metric





Machine on lowered stabilisers with 3D positive Metric Machine on lowered stabilisers with 3D positive / negative Metric





### **Equipment**

### Equipment: E-xtra generator 18.4 kW

| Capacities                                  | Metric                    |
|---------------------------------------------|---------------------------|
| Fuel tank                                   | 65                        |
| Engine oil                                  | 3.40                      |
| Engine                                      |                           |
| Engine brand / norm                         | Yanmar / Stage V / Tier 4 |
| Engine model                                | 3TNV80F-ZXKMU             |
| Number of cylinders - Capacity of cylinders | 3 - 1267 cm³              |
| Max. torque                                 | 74.50 Nm                  |
| Power                                       | 18.40