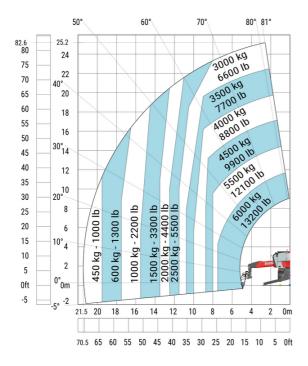

| a4  | 12 °    |
| Tilt-down angle                                   | a5  | 110°    |
| Overall length at stabilisers                     | I12 | 5.30 m  |
| External turning radius (over tyres)              | Wa1 | 4.46 m  |
| Overall width with stabilisers extended           | b7  | 5.79 m  |
| Overall height                                    | h17 | 3.10 m  |
| Frame leveling corrector                          | a9  | +/- 7 ° |
| Ground clearance under front tires on stabilizers | m5  | 0.43 m  |

### MRT 2660 e - Load chart

### Machine on tyres with forks Metric



### Machine on lowered stabilisers with forks (CAF) Metric



Machine on lowered stabilisers with winch 6000 kg (Metric) Machine on lowered stabilisers with 1500 kg jib with winch (Metric)





## Machine on lowered stabilisers with extensible jib with winch (Metric)



### Machine on lowered stabilisers with hook 6000 kg (Metric)



Machine on lowered stabilisers with 365 kg platform Metric Machine on lowered stabilisers with 1000 kg platform Metric





Machine on lowered stabilisers with 3D positive Metric Machine on lowered stabilisers with 3D positive / negative Metric





### **Equipment**

### Equipment: E-xtra generator 18.4 kW

| Capacities                                  | Metric                    |
|---------------------------------------------|---------------------------|
| Fuel tank                                   | 65                        |
| Engine oil                                  | 3.40                      |
| Engine