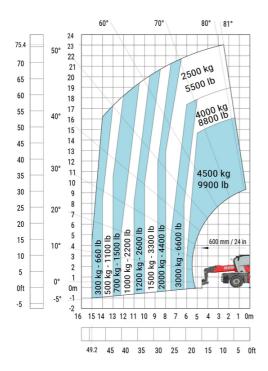

| у   | 3.05 m  |
| Ground clearance                                  | m4  | 0.38 m  |
| Counterweight offset (turret at 90°)              | a7  | 2.97 m  |
| Tilt-up angle                                     | a4  | 12 °    |
| Tilt-down angle                                   | a5  | 110°    |
| Overall length at stabilisers                     | I12 | 5.30 m  |
| External turning radius (over tyres)              | Wa1 | 4.46 m  |
| Overall width with stabilisers extended           | b7  | 5.79 m  |
| Overall height                                    | h17 | 3.10 m  |
| Frame leveling corrector                          | a9  | +/- 7 ° |
| Ground clearance under front tires on stabilizers | m5  | 0.43 m  |

### MRT 2660 e - Load chart

### Machine on tyres with forks Metric



### Machine on lowered stabilisers with forks (CAF) Metric



Machine on lowered stabilisers with winch 6000 kg (Metric) Machine on lowered stabilisers with 1500 kg jib with winch (Metric)





## Machine on lowered stabilisers with extensible jib with winch (Metric)



### Machine on lowered stabilisers with hook 6000 kg (Metric)



Machine on lowered stabilisers with 365 kg platform Metric Machine on lowered stabilisers with 1000 kg platform Metric





Machine on lowered stabilisers with 3D positive Metric Machine on lowered stabilisers with 3D positive / negative Metric





### **Equipment**

### Equipment: E-xtra generator 18.4 kW

| Capacities                                  | Metric                    |
|---------------------------------------------|---------------------------|