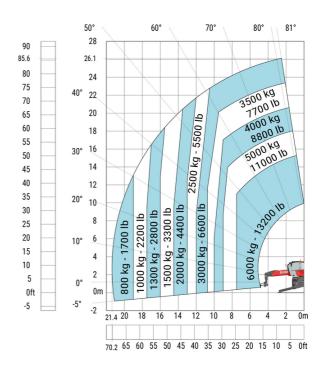

### MRT 2660 e - Load chart

### Machine on lowered stabilisers with forks (CAF) Metric

Machine on lowered stabilisers with winch 6000 kg (Metric) Machine on lowered stabilisers with 1500 kg jib with winch (Metric)