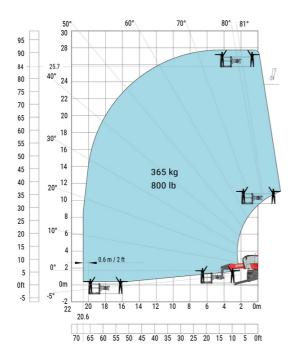

### MRT 2660 e - Load chart

### Machine on lowered stabilisers with hook 6000 kg (Metric)

Machine on lowered stabilisers with 365 kg platform Metric Machine on lowered stabilisers with 1000 kg platform Metric

Machine on lowered stabilisers with 3D positive Metric Machine on lowered stabilisers with 3D positive / negative Metric