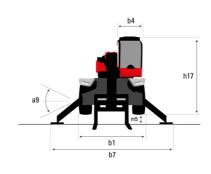

### MRT 2660 e - Dimensional drawing

| Other data                                        |     | Metric  |
|---------------------------------------------------|-----|---------|
| Length of frame                                   | l14 | 5.69 m  |
| Wheelbase                                         | у   | 3.05 m  |
| Ground clearance                                  | m4  | 0.38 m  |
| Counterweight offset (turret at 90°)              | a7  | 2.97 m  |
| Tilt-up angle                                     | a4  | 12 °    |
| Tilt-down angle                                   | a5  | 110 °   |
| Overall length at stabilisers                     | l12 | 5.30 m  |
| External turning radius (over tyres)              | Wa1 | 4.46 m  |
| Overall width with stabilisers extended           | b7  | 5.79 m  |
| Overall height                                    | h17 | 3.10 m  |
| Frame leveling corrector                          | a9  | +/- 7 ° |
| Ground clearance under front tires on stabilizers | m5  | 0.43 m  |