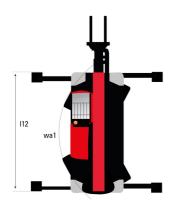

### MRT 2660 e - Dimensional drawing

| Other data                                        |     | Metric  |
|---------------------------------------------------|-----|---------|
| Length of frame                                   | l14 | 5.69 m  |
| Wheelbase                                         | у   | 3.05 m  |
| Ground clearance                                  | m4  | 0.38 m  |
| Counterweight offset (turret at 90°)              | a7  | 2.97 m  |
| Tilt-up angle                                     | a4  | 12 °    |
| Tilt-down angle                                   | a5  | 110 °   |
| Overall length at stabilisers                     | l12 | 5.30 m  |
| External turning radius (over tyres)              | Wa1 | 4.46 m  |
| Overall width with stabilisers extended           | b7  | 5.79 m  |
| Overall height                                    | h17 | 3.10 m  |
| Frame leveling corrector                          | a9  | +/- 7 ° |
| Ground clearance under front tires on stabilizers | m5  | 0.43 m  |