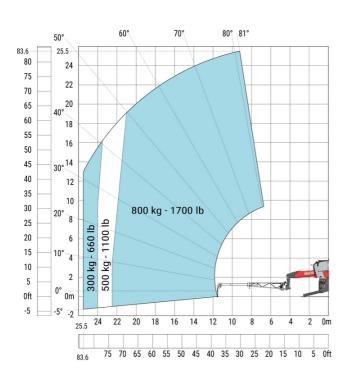

| a5  | 110 °   |
| Overall length at stabilisers                     | l12 | 5.30 m  |
| External turning radius (over tyres)              | Wa1 | 4.46 m  |
| Overall width with stabilisers extended           | b7  | 5.79 m  |
| Overall height                                    | h17 | 3.10 m  |
| Frame leveling corrector                          | a9  | +/- 7 ° |
| Ground clearance under front tires on stabilizers | m5  | 0.43 m  |

### MRT 2660 e - Load chart

### Machine on tyres with forks Metric



### Machine on lowered stabilisers with forks (CAF) Metric



Machine on lowered stabilisers with winch 6000 kg (Metric) Machine on lowered stabilisers with 1500 kg jib with winch (Metric)





## Machine on lowered stabilisers with extensible jib with winch (Metric)



### Machine on lowered stabilisers with hook 6000 kg (Metric)



Machine on lowered stabilisers with 365 kg platform Metric Machine on lowered stabilisers with 1000 kg platform Metric





Machine on lowered stabilisers with 3D positive Metric Machine on lowered stabilisers with 3D positive / negative Metric





### **Equipment**

### Equipment: E-xtra generator 18.4 kW

| Capacities                                  | Metric                    |
|---------------------------------------------|---------------------------|
|                                             |                           |
| Fuel tank                                   | 65 I                      |
| Engine oil                                  | 3.40 l                    |
| Engine