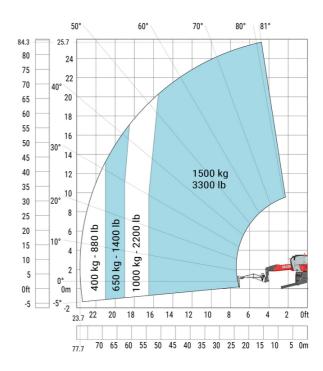

### MRT 2660 e - Load chart

## Machine on lowered stabilisers with extensible jib with winch (Metric)