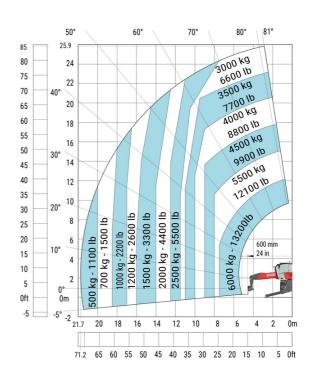

### MRT 2660 e - Load chart

### Machine on lowered stabilisers with forks (CAF) Metric

Machine on lowered stabilisers with winch 6000 kg (Metric) Machine on lowered stabilisers with 1500 kg jib with winch (Metric)