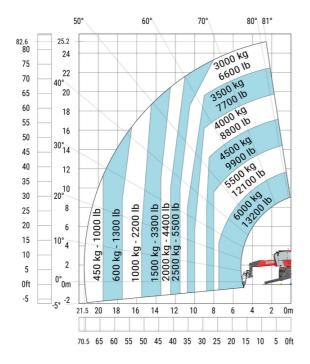

### MRT 2660 e - Load chart

### Machine on lowered stabilisers with hook 6000 kg (Metric)

Machine on lowered stabilisers with 365 kg platform Metric Machine on lowered stabilisers with 1000 kg platform Metric

Machine on lowered stabilisers with 3D positive Metric Machine on lowered stabilisers with 3D positive / negative Metric