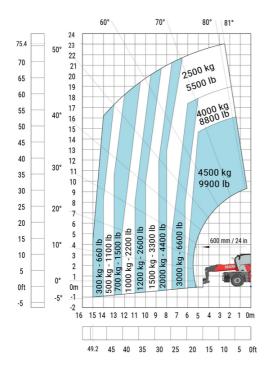

| у   | 3.05 m  |
| Ground clearance                                  | m4  | 0.38 m  |
| Counterweight offset (turret at 90°)              | a7  | 2.97 m  |
| Tilt-up angle                                     | a4  | 12 °    |
| Tilt-down angle                                   | a5  | 110 °   |
| Overall length at stabilisers                     | l12 | 5.30 m  |
| External turning radius (over tyres)              | Wa1 | 4.46 m  |
| Overall width with stabilisers extended           | b7  | 5.79 m  |
| Overall height                                    | h17 | 3.10 m  |
| Frame leveling corrector                          | a9  | +/- 7 ° |
| Ground clearance under front tires on stabilizers | m5  | 0.43 m  |

### MRT 2660 e - Load chart

### Machine on tyres with forks Metric



### Machine on lowered stabilisers with forks (CAF) Metric



Machine on lowered stabilisers with winch 6000 kg (Metric) Machine on lowered stabilisers with 1500 kg jib with winch (Metric)





## Machine on lowered stabilisers with extensible jib with winch (Metric)



### Machine on lowered stabilisers with hook 6000 kg (Metric)



Machine on lowered stabilisers with 365 kg platform Metric Machine on lowered stabilisers with 1000 kg platform Metric





Machine on lowered stabilisers with 3D positive Metric Machine on lowered stabilisers with 3D positive / negative Metric





### **Equipment**

### Equipment: E-xtra generator 18.4 kW

| Capacities                                  | Metric                    |
|---------------------------------------------|---------------------------|