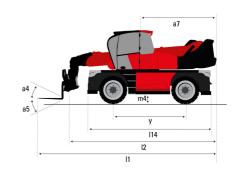

# **MRT 2660 E**

|                                           | MRT 2660 € Created on May 19, 2024 at 8:43:44 PM U |
|-------------------------------------------|----------------------------------------------------|
| Capacities                                | Metric                                             |
| Max. capacity                             | 6000 kg                                            |
| Max. lifting height                       | 25.90 m                                            |
| Max. outreach                             | 21.70 m                                            |
| Weight and dimensions                     |                                                    |
| Overall length (with forks)               | l1 9.28 m                                          |
| Length to face of forks                   | 12 8.08 m                                          |
| Overall width                             | b1 2.50 m                                          |
| Overall height                            | h17 3.10 m                                         |
| Overall cab width                         | b4 0.96 m                                          |
| Ground clearance                          | m4 0.38 m                                          |
| Wheelbase                                 |                                                    |
|                                           | y 3.05 m<br>a4 12 °                                |
| Till-top angle                            |                                                    |
| Tilt-down angle                           | a5 110 °                                           |
| Turret rotation                           | 360 °                                              |
| Overall weight                            | 18000 kg                                           |
| Forks length / width / section            | I / e / s 100 mm x 1200 mm x 60 mm                 |
| Wheels                                    |                                                    |
| Standard tires                            | 445/65 R22,5                                       |
| Drive wheels (front / rear)               | 2/2                                                |
| Steering mode                             | 2 wheel steer, 4 wheel steer, Crab mode            |
| Stabilisers                               |                                                    |
| Stabs Type                                | Telescopic Duplex                                  |
| Controls with stabs                       | Stabs Commands Individual or Simultaneous          |
| Electric circuit                          |                                                    |
| Number of batteries / Battery voltage     | 2 x 12 V                                           |
| 12V Battery capacity                      | 120 Ah                                             |
| Battery starting current                  | (EN)850 A                                          |
| Engine/Battery                            |                                                    |
| Battery technology                        | Lithium-ion                                        |
| Battery capacity                          | 105 Ah                                             |
| Battery nominal voltage                   | 624 V                                              |
| Battery max. voltage                      | 680 V                                              |
| Battery energy                            | 65 kWh                                             |
| Drive motor power                         | 107 kW                                             |
| Hydraulic motor power                     | 84 kW                                              |
| On-board Charger Power / Phase / Current  | 11 kW / Single-phase or three-phase / AC           |
| Transmission                              | 11 kW / Single-phase of timee-phase / AC           |
|                                           | Electrical                                         |
| Transmission type                         |                                                    |
| Number of gears (forward / reverse)       | 2/2                                                |
| Max. travel speed                         | 37 km/h                                            |
| Drawbar pull max / continuous             | 8600 daN / 4300 daN                                |
| Parking brake                             | Automatic negative parking brake                   |
| Service brake                             | Oil-immersed multi-discs braking on front & rear   |
| Performances                              | axles                                              |
|                                           | 36 % / 48 %                                        |
| Max Gradeability (laden / unladen)        |                                                    |
| Gradeability continuous (laden / unladen) | 18 % / 23 %                                        |
| Hydraulics                                |                                                    |
| Hydraulic pump type                       | Fixed displacement piston                          |
| Hydraulic flow                            | 175 l/min                                          |
| Hydraulic Pressure                        | 350 bar                                            |
| Hydraulic oil tank capacity               | 200 l                                              |
| Noise and vibration                       |                                                    |
| Noise at driving position (LpA)           | 65 dB                                              |
| Noise to environment (LwA)                | 103 dB                                             |
| Vibration on hands/arms                   | < 2.50 m/s <sup>2</sup>                            |
| Miscellaneous                             |                                                    |
| Steering wheels (front / rear)            | 2/2                                                |
| Controls                                  | 2 Joysticks                                        |
| Safety cab homologation                   | ROPS - FOPS level 2 cab                            |
|                                           |                                                    |

### MRT 2660 e - Dimensional drawing

| Other data                                        |     | Metric  |
|---------------------------------------------------|-----|---------|
| Length of frame                                   | l14 | 5.69 m  |
| Wheelbase                                         | у   | 3.05 m  |
| Ground clearance                                  | m4  | 0.38 m  |
| Counterweight offset (turret at 90°)              | a7  | 2.97 m  |
| Tilt-up angle                                     | a4  | 12 °    |
| Tilt-down angle                                   | a5  | 110 °   |
| Overall length at stabilisers                     | l12 | 5.30 m  |
| External turning radius (over tyres)              | Wa1 | 4.46 m  |
| Overall width with stabilisers extended           | b7  | 5.79 m  |
| Overall height                                    | h17 | 3.10 m  |
| Frame leveling corrector                          | a9  | +/- 7 ° |
| Ground clearance under front tires on stabilizers | m5  | 0.43 m  |