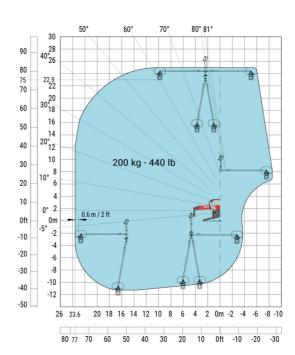

### MRT 2660 e - Load chart

### Machine on lowered stabilisers with forks (CAF) Metric

Machine on lowered stabilisers with winch 6000 kg (Metric) Machine on lowered stabilisers with 1500 kg jib with winch (Metric)