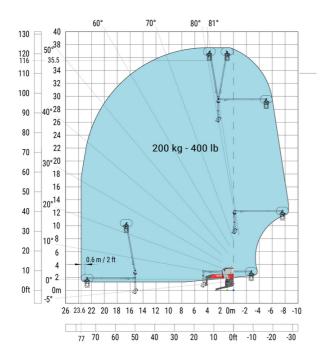

m  |
| Frame leveling corrector                          | a9  | +/- 7 ° |
| Ground clearance under front tires on stabilizers | m5  | 0.43 m  |

### MRT 2660 e - Load chart

### Machine on tyres with forks Metric



### Machine on lowered stabilisers with forks (CAF) Metric



Machine on lowered stabilisers with winch 6000 kg (Metric) Machine on lowered stabilisers with 1500 kg jib with winch (Metric)





## Machine on lowered stabilisers with extensible jib with winch (Metric)



### Machine on lowered stabilisers with hook 6000 kg (Metric)



Machine on lowered stabilisers with 365 kg platform Metric Machine on lowered stabilisers with 1000 kg platform Metric





Machine on lowered stabilisers with 3D positive Metric Machine on lowered stabilisers with 3D positive / negative Metric





### **Equipment**

### Equipment: E-xtra generator 18.4 kW

| Capacities                                  | Metric                    |
|---------------------------------------------|---------------------------|
|                                             |                           |
| Fuel tank                                   | 65 I                      |
| Engine oil                                  | 3.40 l                    |
| Engine                                      |                           |
| Engine brand / norm                         | Yanmar / Stage V / Tier 4 |
| Engine model                                | 3TNV80F-ZXKMU             |
| Number of cylinders - Capacity of cylinders | 3 - 1267 cm³              |
| Max. torque                                 | 74.5