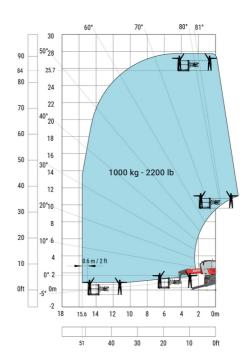

### MRT 2660 e - Load chart

### Machine on lowered stabilisers with hook 6000 kg (Metric)

Machine on lowered stabilisers with 365 kg platform Metric Machine on lowered stabilisers with 1000 kg platform Metric

Machine on lowered stabilisers with 3D positive Metric Machine on lowered stabilisers with 3D positive / negative Metric