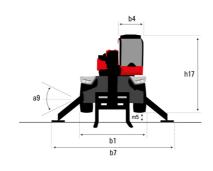

### MRT 2660 e - Dimensional drawing

| Other data                                        |     | Metric  |
|---------------------------------------------------|-----|---------|
| Length of frame                                   | l14 | 5.69 m  |
| Wheelbase                                         | у   | 3.05 m  |
| Ground clearance                                  | m4  | 0.38 m  |
| Counterweight offset (turret at 90°)              | a7  | 2.97 m  |
| Tilt-up angle                                     | a4  | 12 °    |
| Tilt-down angle                                   | a5  | 110°    |
| Overall length at stabilisers                     | l12 | 5.30 m  |
| External turning radius (over tyres)              | Wa1 | 4.46 m  |
| Overall width with stabilisers extended           | b7  | 5.79 m  |
| Overall height                                    | h17 | 3.10 m  |
| Frame leveling corrector                          | a9  | +/- 7 ° |
| Ground clearance under front tires on stabilizers | m5  | 0.43 m  |