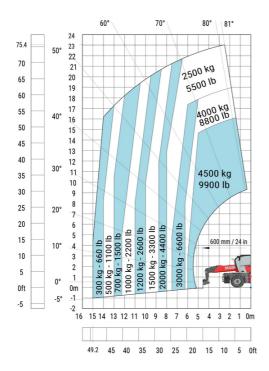

| у   | 3.05 m  |
| Ground clearance                                  | m4  | 0.38 m  |
| Counterweight offset (turret at 90°)              | a7  | 2.97 m  |
| Tilt-up angle                                     | a4  | 12 °    |
| Tilt-down angle                                   | a5  | 110°    |
| Overall length at stabilisers                     | l12 | 5.30 m  |
| External turning radius (over tyres)              | Wa1 | 4.46 m  |
| Overall width with stabilisers extended           | b7  | 5.79 m  |
| Overall height                                    | h17 | 3.10 m  |
| Frame leveling corrector                          | a9  | +/- 7 ° |
| Ground clearance under front tires on stabilizers | m5  | 0.43 m  |

### MRT 2660 e - Load chart

### Machine on tyres with forks Metric



### Machine on lowered stabilisers with forks (CAF) Metric



Machine on lowered stabilisers with winch 6000 kg (Metric) Machine on lowered stabilisers with 1500 kg jib with winch (Metric)





## Machine on lowered stabilisers with extensible jib with winch (Metric)

#### 80° 81° 60° 70° 50° 83.6 25.5 80 24 75 22 70 20 65 40° 60 18 55 50 45 309 40 12 35 10 30 800 kg - 1700 lb 20° 8 500 kg - 1100 lb 25 dl 099 20 6 15 10° 4 300 kg - ( 10 2 5 0° 0m 0ft -5 -2 24 22 12 20 18 16 14 10 8 0m 25.5 65 60 55 50 45 40 35 30 25 20

### Machine on lowered stabilisers with hook 6000 kg (Metric)



### Machine on lowered stabilisers with 365 kg platform Metric Machine on lowered stabilisers with 1000 kg platform Metric











## **Equipment**

## Equipment: E-xtra generator 18.4 kW

| Capacities