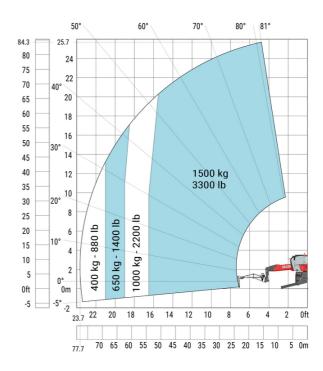

### MRT 2660 e - Load chart

#### 80° 81° 60° 70° 50° 83.6 25.5 80 24 75 22 70 20 65 40° 60 18 55 50 45 309 40 12 35 10 30 800 kg - 1700 lb 20° 8 500 kg - 1100 lb 25 dl 099 20 6 15 10° 4 300 kg - ( 10 2 5 0° 0m 0ft -5 -2 24 22 12 20 18 16 14 10 8 0m 25.5 65 60 55 50 45 40 35 30 25 20