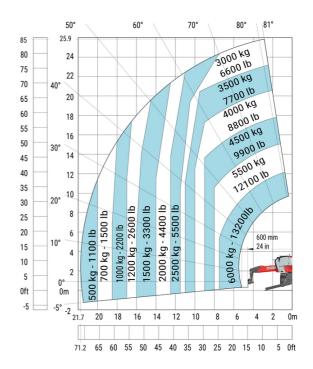

### MRT 2660 e - Load chart

### Machine on lowered stabilisers with forks (CAF) Metric

Machine on lowered stabilisers with winch 6000 kg (Metric) Machine on lowered stabilisers with 1500 kg jib with winch (Metric)