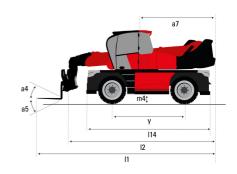

# **MRT 2660 E**

|       | Created on May 9, 2024 at 4:32:25 AM U           |
|-------|--------------------------------------------------|
|       | Metric                                           |
|       | 6000 kg                                          |
|       | 25.90 m                                          |
|       | 21.70 m                                          |
|       |                                                  |
| l1    | 9.28 m                                           |
| 12    | 8.08 m                                           |
|       | 2.50 m                                           |
|       | 3.10 m                                           |
|       | 0.96 m                                           |
|       | 0.38 m                                           |
|       | 3.05 m                                           |
| ·     | 12 °                                             |
|       | 110 °                                            |
| do    | 360 °                                            |
|       |                                                  |
| 1/2/2 | 18000 kg                                         |
| 1/e/s | 100 mm x 1200 mm x 60 mm                         |
|       | 445:                                             |
|       | 445/65 R22,5                                     |
|       | 2/2                                              |
|       | 2 wheel steer, 4 wheel steer, Crab mode          |
|       |                                                  |
|       | Telescopic Duplex                                |
|       | Stabs Commands Individual or Simultaneous        |
|       |                                                  |
|       | 2 x 12 V                                         |
|       | 120 Ah                                           |
|       | (EN)850 A                                        |
|       |                                                  |
|       | Lithium-ion                                      |
|       | 105 Ah                                           |
|       | 624 V                                            |
|       | 680 V                                            |
|       | 65 kWh                                           |
|       | 107 kW                                           |
|       | 84 kW                                            |
|       | 11 kW / Single-phase or three-phase / AC         |
|       | 3 1 2 1 1 1 1 1 1 1 1 1 1 1 1 1 1 1 1 1          |
|       | Electrical                                       |
|       | 2 / 2                                            |
|       | 37 km/h                                          |
|       | 8600 daN / 4300 daN                              |
|       | Automatic negative parking brake                 |
|       | Oil-immersed multi-discs braking on front & real |
|       | axles                                            |
|       |                                                  |
|       | 36 % / 48 %                                      |
|       | 18 % / 23 %                                      |
|       | 10.07.20.0                                       |
|       | Fixed displacement piston                        |
|       | 175 l/min                                        |
|       | 350 bar                                          |
|       | 200 l                                            |
|       | 2001                                             |
|       | 45 AD                                            |
|       | 65 dB                                            |
|       | 103 dB                                           |
|       |                                                  |
|       |                                                  |
|       | 2/2                                              |
|       | 2 / 2<br>2 Joysticks<br>ROPS - FOPS level 2 cab  |
|       | I1 I2 b1 h17 b4 m4 y a4 a5                       |

### MRT 2660 e - Dimensional drawing

| Other data                                        |     | Metric  |
|---------------------------------------------------|-----|---------|
| Length of frame                                   | l14 | 5.69 m  |
| Wheelbase                                         | у   | 3.05 m  |
| Ground clearance                                  | m4  | 0.38 m  |
| Counterweight offset (turret at 90°)              | a7  | 2.97 m  |
| Tilt-up angle                                     | a4  | 12 °    |
| Tilt-down angle                                   | a5  | 110°    |
| Overall length at stabilisers                     | l12 | 5.30 m  |
| External turning radius (over tyres)              | Wa1 | 4.46 m  |
| Overall width with stabilisers extended           | b7  | 5.79 m  |
| Overall height                                    | h17 | 3.10 m  |
| Frame leveling corrector                          | a9  | +/- 7 ° |
| Ground clearance under front tires on stabilizers | m5  | 0.43 m  |