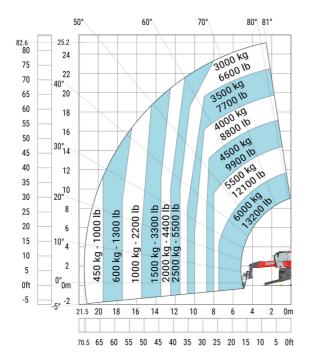

### MRT 2660 e - Load chart

### Machine on lowered stabilisers with hook 6000 kg (Metric)