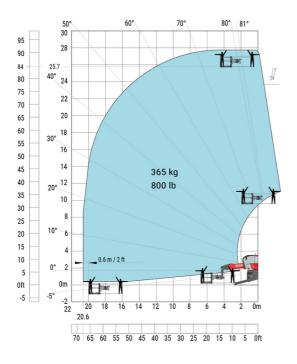

### Machine on lowered stabilisers with 365 kg platform Metric Machine on lowered stabilisers with 1000 kg platform Metric