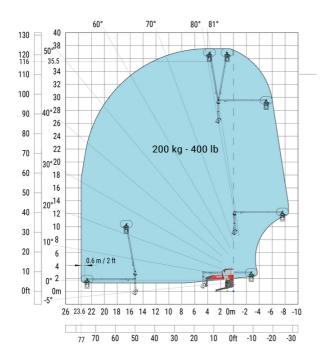

3 m  |

### MRT 2660 e - Load chart

### Machine on tyres with forks Metric



### Machine on lowered stabilisers with forks (CAF) Metric



Machine on lowered stabilisers with winch 6000 kg (Metric) Machine on lowered stabilisers with 1500 kg jib with winch (Metric)





## Machine on lowered stabilisers with extensible jib with winch (Metric)

#### 80° 81° 60° 70° 50° 83.6 25.5 80 24 75 22 70 20 65 40° 60 18 55 50 45 309 40 12 35 10 30 800 kg - 1700 lb 20° 8 500 kg - 1100 lb 25 dl 099 20 6 15 10° 4 300 kg - ( 10 2 5 0° 0m 0ft -5 -2 24 22 12 20 18 16 14 10 8 0m 25.5 65 60 55 50 45 40 35 30 25 20

### Machine on lowered stabilisers with hook 6000 kg (Metric)



### Machine on lowered stabilisers with 365 kg platform Metric Machine on lowered stabilisers with 1000 kg platform Metric











## **Equipment**

## Equipment: E-xtra generator 18.4 kW

| Capacities                                  | Metric                    |
|---------------------------------------------|---------------------------|
| Fuel tank                                   | 65 I                      |
| Engine oil                                  | 3.40 l                    |
| Engine                                      |                           |
| Engine brand / norm                         | Yanmar / Stage V / Tier 4 |
| Engine model                                | 3TNV80F-ZXKMU             |
| Number of cylinders - Capacity of cylinders | 3 - 1267 cm³              |
| Max. torque                                 | 74.50 Nm                  |
| Power                                       | 18.40