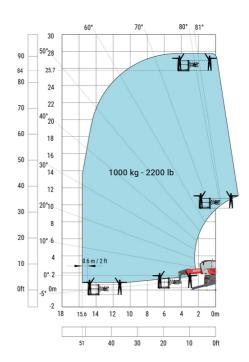

### Machine on lowered stabilisers with 365 kg platform Metric Machine on lowered stabilisers with 1000 kg platform Metric