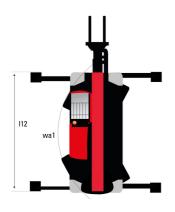

### MRT 2660 e - Dimensional drawing

| Other data                                        |     | Metric  |
|---------------------------------------------------|-----|---------|
| Length of frame                                   | l14 | 5.69 m  |
| Wheelbase                                         | у   | 3.05 m  |
| Ground clearance                                  | m4  | 0.38 m  |
| Counterweight offset (turret at 90°)              | a7  | 2.97 m  |
| Tilt-up angle                                     | a4  | 12 °    |
| Tilt-down angle                                   | a5  | 110°    |
| Overall length at stabilisers                     | l12 | 5.30 m  |
| External turning radius (over tyres)              | Wa1 | 4.46 m  |
| Overall width with stabilisers extended           | b7  | 5.79 m  |
| Overall height                                    | h17 | 3.10 m  |
| Frame leveling corrector                          | a9  | +/- 7 ° |
| Ground clearance under front tires on stabilizers | m5  | 0.43 m  |