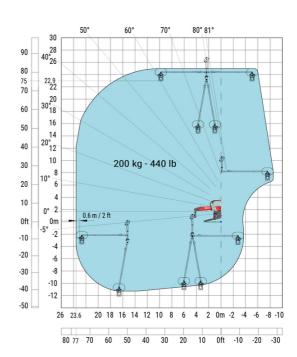

### MRT 2660 e - Load chart

### Machine on lowered stabilisers with forks (CAF) Metric

Machine on lowered stabilisers with winch 6000 kg (Metric) Machine on lowered stabilisers with 1500 kg jib with winch (Metric)