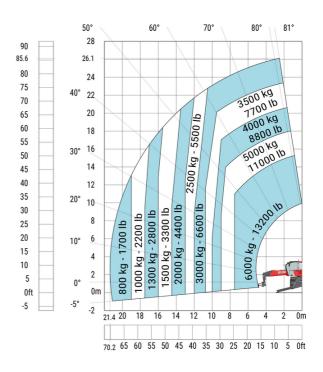

### Machine on lowered stabilisers with forks (CAF) Metric

Machine on lowered stabilisers with winch 6000 kg (Metric) Machine on lowered stabilisers with 1500 kg jib with winch (Metric)