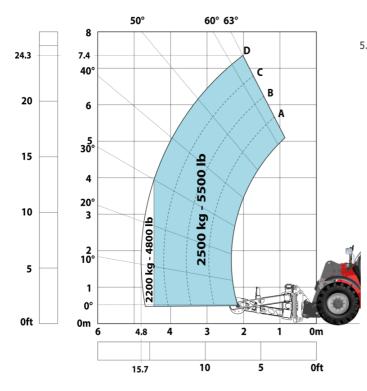

### MHT-X 790 Mining ST3A - Load chart

## Machine on tires with 3-hook jib 9000 kg (Metric)

Machine on tires with winch 9000 kg (Metric)

Machine on tires with platform Metric