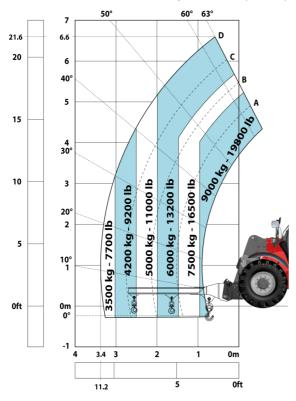

5                                               |
| Noise and vibration                         |                                                   |
| Noise to environment (LwA)                  | 103 dB                                            |
| Vibration on hands/arms                     | < 2.50 m/s²                                       |
| Miscellaneous                               |                                                   |
| Safety / Cab certification                  | Standard EN 15000 - Cabin ROPS - FOPS leve        |
| Controls                                    | JSM                                               |

# MHT-X 790 Mining ST3A - Dimensional drawing







### MHT-X 790 Mining ST3A - Load chart



## Machine on tires with 3-hook jib 9000 kg (Metric)



Machine on tires with winch 9000 kg (Metric)



Machine on tires with platform Metric



## Machine on tires with underground mining platform (Metric)

50° 40° 60° 62° C 8 6.9 <u>-7</u> 30° 6 5 1200 kg 20°. 2 0.6 m 3 10° 2 1 00 0 -1 6 5.4 5 0 m 4 3 2 1

Machine on tires with tire handler TH 49 (Metric)



Machine on tires with tire handler TH 35 (Metric)



Machine on tires with tire handler TH 51 (Metric)



Machine on tires with cylinder handler CH 4 (Metric)



# **Mining Specifications**

|                                                            | MHT-X 790 Mining ST3A