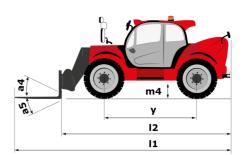

#### мнт-х 790 мінінд sтза Created on September 16, 2025 at 6:17 AM UTC

| Capacities                                  | Metric                                            |
|---------------------------------------------|---------------------------------------------------|
| Max. capacity                               | 9000 kg                                           |
| Load center of gravity                      | c 600 mm                                          |
| Max. lifting height                         | 6.80 m                                            |
| Maximum outreach                            | 3.70 m                                            |
| Weight and dimensions                       |                                                   |
| Unladen weight (with forks)                 | 13160 kg                                          |
| Ground clearance                            | m4 0.44 m                                         |
| Wheelbase                                   | y 2.87 m                                          |
| ength to face of forks                      | l2 5.21 m                                         |
| Dverall width                               | b1 2.47 m                                         |
| Dverall height                              | h17 2.50 m                                        |
| Dverall cab width                           | b4 0.93 m                                         |
| Filt-up angle                               | a4 12 °                                           |
| filt-down angle                             | a5 125 °                                          |
| External turning radius (over tyres)        | Wa1 4.89 m                                        |
| Forks length / width / section              | l / e / s 1200 mm x 60 mm                         |
| Wheels                                      |                                                   |
| Standard tires                              | 445/65 R22,5                                      |
| Number of front wheels / rear wheels        | 2/2                                               |
|                                             | 2/2                                               |
| Steering wheels (front / rear)              | 2/2                                               |
| Drive wheels (front / rear)                 |                                                   |
| Steering mode                               | 2 wheel steer, 4 wheel steer, Crab mode           |
| Engine                                      |                                                   |
| Engine brand                                | Yanmar                                            |
| Engine norm                                 | Stage IIIA                                        |
| Engine model                                | 4TN107HT-5SMUF                                    |
| Number of cylinders / Capacity of cylinders | 4 - 4567 cm <sup>3</sup>                          |
| .C. Engine power rating / Power             | 143 Hp / 105 kW                                   |
| Max. torque / Engine rotation               | 602 Nm@1500 rpm                                   |
| Engine cooling system                       | Water                                             |
| Battery voltage                             | 12 V                                              |
| Drawbar pull                                | 10905 daN                                         |
| Transmission                                |                                                   |
| Fransmission type                           | Hydrostatic                                       |
| Number of gears (forward / reverse)         | 2/2                                               |
| Max. travel speed                           | 35 km/h                                           |
| Parking brake                               | Automatic negative parking brake                  |
| Service brake                               | Oil-immersed multi-discs braking on front & axles |
| Hydraulics                                  |                                                   |
| Hydraulic pump type                         | Variable displacement pump                        |
| Hydraulic flow - Pressure                   | 185 l/min - 270 bar                               |
| Tank capacities                             |                                                   |
| Engine oil                                  | 13                                                |
| uel tank                                    | 165                                               |
| Noise and vibration                         |                                                   |
| Noise to environment (LwA)                  | 103 dB                                            |
| Vibration on hands/arms                     | < 2.50 m/s²                                       |
| Miscellaneous                               |                                                   |
| Safety / Cab certification                  | Standard EN 15000 - Cabin ROPS - FOPS leve        |
| Controls                                    | JSM                                               |

# MHT-X 790 Mining ST3A - Dimensional drawing