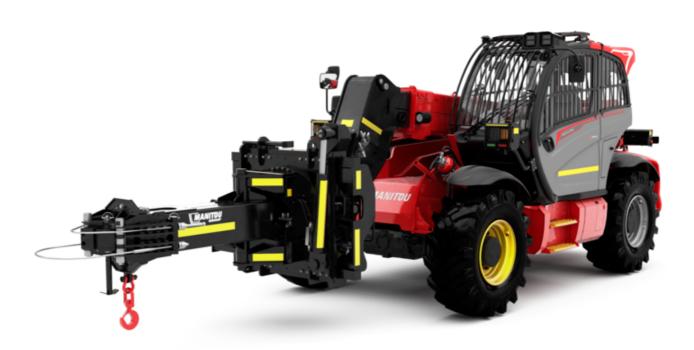

Technical sheet :

# MHT-X 790 MINING ST3A





#### мнт-х 790 мінінд sтза Created on September 16, 2025 at 6:17 AM UTC

| Capacities                                  | Metric                                            |
|---------------------------------------------|---------------------------------------------------|
| Max. capacity                               | 9000 kg                                           |
| Load center of gravity                      | c 600 mm                                          |
| Max. lifting height                         | 6.80 m                                            |
| Maximum outreach                            | 3.70 m                                            |
| Weight and dimensions                       |                                                   |
| Unladen weight (with