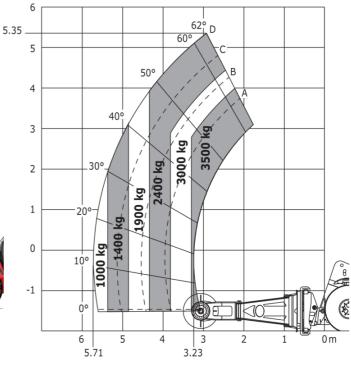

### MHT-X 790 Mining ST3A - Load chart

Machine on tires with tire handler TH 35 (Metric)

Machine on tires with tire handler TH 51 (Metric)

Machine on tires with cylinder handler CH 4 (Metric)