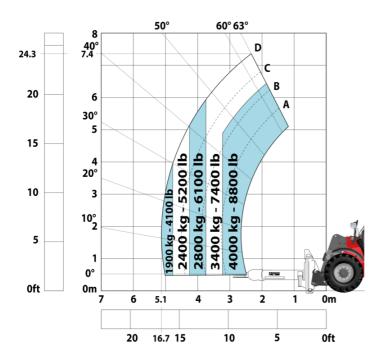

### MHT-X 790 Mining ST3A - Load chart

## Machine on tires with 3-hook jib 9000 kg (Metric)

Machine on tires with winch 9000 kg (Metric)

Machine on tires with platform Metric