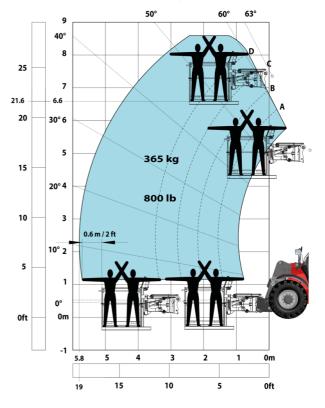

## Machine on tires with 3-hook jib 9000 kg (Metric)

Machine on tires with winch 9000 kg (Metric)

Machine on tires with platform Metric