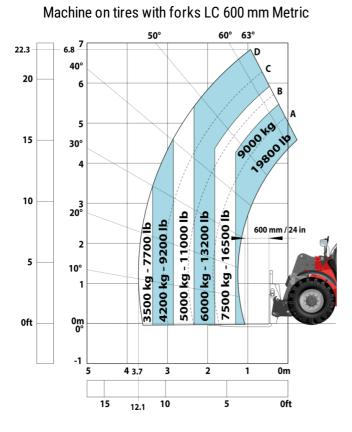

|
| uel tank                                    | 165                                               |
| Noise and vibration                         |                                                   |
| Noise to environment (LwA)                  | 103 dB                                            |
| Vibration on hands/arms                     | < 2.50 m/s²                                       |
| Miscellaneous                               |                                                   |
| Safety / Cab certification                  | Standard EN 15000 - Cabin ROPS - FOPS leve        |
| Controls                                    | JSM                                               |

# MHT-X 790 Mining ST3A - Dimensional drawing







### MHT-X 790 Mining ST3A - Load chart



## Machine on tires with 3-hook jib 9000 kg (Metric)



Machine on tires with winch 9000 kg (Metric)



Machine on tires with platform Metric



## Machine on tires with underground mining platform (Metric)

50° 40° 60° 62° C 8 6.9 <u>-7</u> 30° 6 5 1200 kg 20°. 2 0.6 m 3 10° 2 1 00 0 -1 6 5.4 5 0 m 4 3 2 1

Machine on tires with tire handler TH 49 (Metric)



Machine on tires with tire handler TH 35 (Metric)



Machine on tires with tire handler TH 51 (Metric)



Machine on tires with cylinder handler CH 4 (Metric)



# **Mining Specifications**

|                                                            | MHT-X 790 Mining ST3A