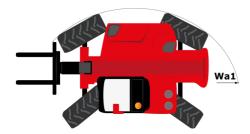

#### мнт-х 790 мінінд sтза Created on September 16, 2025 at 6:17 AM UTC

| Capacities                                  | Metric                                            |
|---------------------------------------------|---------------------------------------------------|
| Max. capacity                               | 9000 kg                                           |
| Load center of gravity                      | c 600 mm                                          |
| Max. lifting height                         | 6.80 m                                            |
| Maximum outreach                            | 3.70 m                                            |
| Weight and dimensions                       |                                                   |
| Unladen weight (with forks)                 | 13160 kg                                          |
| Ground clearance                            | m4 0.44 m                                         |
| Wheelbase                                   | y 2.87 m                                          |
| ength to face of forks                      | l2 5.21 m                                         |
| Dverall width                               | b1 2.47 m                                         |
| Dverall height                              | h17 2.50 m                                        |
| Dverall cab width                           | b4 0.93 m                                         |
| Filt-up angle                               | a4 12 °                                           |
| filt-down angle                             | a5 125 °                                          |
| External turning radius (over tyres)        | Wa1 4.89 m                                        |
| Forks length / width / section              | l / e / s 1200 mm x 60 mm                         |
| Wheels                                      |                                                   |
| Standard tires                              | 445/65 R22,5                                      |
| Number of front wheels / rear wheels        | 2/2                                               |
|                                             | 2/2                                               |
| Steering wheels (front / rear)              | 2/2                                               |
| Drive wheels (front / rear)                 |                                                   |
| Steering mode                               | 2 wheel steer, 4 wheel steer, Crab mode           |
| Engine                                      |                                                   |
| Engine brand                                | Yanmar                                            |
| Engine norm                                 | Stage IIIA                                        |
| Engine model                                | 4TN107HT-5SMUF                                    |
| Number of cylinders / Capacity of cylinders | 4 - 4567 cm <sup>3</sup>                          |
| .C. Engine power rating / Power             | 143 Hp / 105 kW                                   |
| Max. torque / Engine rotation               | 602 Nm@1500 rpm                                   |
| Engine cooling system                       | Water                                             |
| Battery voltage                             | 12 V                                              |
| Drawbar pull                                | 10905 daN                                         |
| Transmission                                |                                                   |
| Fransmission type                           | Hydrostatic                                       |
| Number of gears (forward / reverse)         | 2/2                                               |
| Max. travel speed                           | 35 km/h                                           |
| Parking brake                               | Automatic negative parking brake                  |
| Service brake                               | Oil-immersed multi-discs braking on front & axles |
| Hydraulics                                  |                                                   |
| Hydraulic pump type                         | Variable displacement pump                        |
| Hydraulic flow - Pressure                   | 185 l/min - 270 bar                               |
| Tank capacities                             |                                                   |
| Engine oil                                  | 13                                                |
| uel tank                                    | 165                                               |
| Noise and vibration                         |                                                   |
| Noise to environment (LwA)                  | 103 dB                                            |
| Vibration on hands/arms                     | < 2.50 m/s²                                       |
| Miscellaneous                               |                                                   |
| Safety / Cab certification                  | Standard EN 15000 - Cabin ROPS - FOPS leve        |
| Controls                                    | JSM                                               |