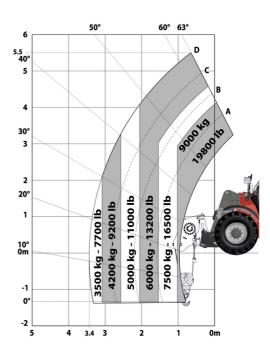

|
| Noise and vibration                         |                                                   |
| Noise to environment (LwA)                  | 103 dB                                            |
| Vibration on hands/arms                     | < 2.50 m/s²                                       |
| Miscellaneous                               |                                                   |
| Safety / Cab certification                  | Standard EN 15000 - Cabin ROPS - FOPS leve        |
| Controls                                    | JSM                                               |

# MHT-X 790 Mining ST3A - Dimensional drawing







### MHT-X 790 Mining ST3A - Load chart



## Machine on tires with 3-hook jib 9000 kg (Metric)



Machine on tires with winch 9000 kg (Metric)



Machine on tires with platform Metric



## Machine on tires with underground mining platform (Metric)

50° 40° 60° 62° C 8 6.9 <u>-7</u> 30° 6 5 1200 kg 20°. 2 0.6 m 3 10° 2 1 00 0 -1 6 5.4 5 0 m 4 3 2 1

Machine on tires with tire handler TH 49 (Metric)



Machine on tires with tire handler TH 35 (Metric)



Machine on tires with tire handler TH 51 (Metric)



Machine on tires with cylinder handler CH 4 (Metric)



# **Mining Specifications**

|                                                            | MHT-X 790 Mining ST3A