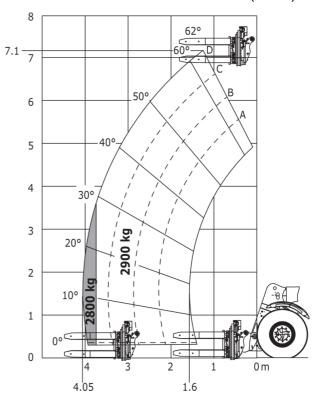

### MHT-X 790 Mining ST3A - Load chart

## Machine on tires with underground mining platform (Metric)

50° 40° 60° 62° C 8 6.9 <u>-7</u> 30° 6 5 1200 kg 20°. 2 0.6 m 3 10° 2 1 00 0 -1 6 5.4 5 0 m 4 3 2 1

Machine on tires with tire handler TH 49 (Metric)