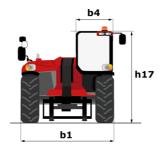

#### мнт-х 790 мінінд sтза Created on September 16, 2025 at 6:17 AM UTC

| Capacities                                  | Metric                                            |
|---------------------------------------------|---------------------------------------------------|
| Max. capacity                               | 9000 kg                                           |
| Load center of gravity                      | c 600 mm                                          |
| Max. lifting height                         | 6.80 m                                            |
| Maximum outreach                            | 3.70 m                                            |
| Weight and dimensions                       |                                                   |
| Unladen weight (with forks)                 | 13160 kg                                          |
| Ground clearance                            | m4 0.44 m                                         |
| Wheelbase                                   | y 2.87 m                                          |
| ength to face of forks                      | l2 5.21 m                                         |
| Dverall width                               | b1 2.47 m                                         |
| Dverall height                              | h17 2.50 m                                        |
| Dverall cab width                           | b4 0.93 m                                         |
| Filt-up angle                               | a4 12 °                                           |
| filt-down angle                             | a5 125 °                                          |
| External turning radius (over tyres)        | Wa1 4.89 m                                        |
| Forks length / width / section              | l / e / s 1200 mm x 60 mm                         |
| Wheels                                      |                                                   |
| Standard tires                              | 445/65 R22,5                                      |
| Number of front wheels / rear wheels        | 2/2                                               |
|                                             | 2/2                                               |
| Steering wheels (front / rear)              | 2/2                                               |
| Drive wheels (front / rear)                 |                                                   |
| Steering mode                               | 2 wheel steer, 4 wheel steer, Crab mode           |
| Engine                                      |                                                   |
| Engine brand                                | Yanmar                                            |
| Engine norm                                 | Stage IIIA                                        |
| Engine model                                | 4TN107HT-5SMUF                                    |
| Number of cylinders / Capacity of cylinders | 4 - 4567 cm <sup>3</sup>                          |
| .C. Engine power rating / Power             | 143 Hp / 105 kW                                   |
| Max. torque / Engine rotation               | 602 Nm@1500 rpm                                   |
| Engine cooling system                       | Water                                             |
| Battery voltage                             | 12 V                                              |
| Drawbar pull                                | 10905 daN                                         |
| Transmission                                |                                                   |
| Fransmission type                           | Hydrostatic                                       |
| Number of gears (forward / reverse)         | 2/2                                               |
| Max. travel speed                           | 35 km/h                                           |
| Parking brake                               | Automatic negative parking brake                  |
| Service brake                               | Oil-immersed multi-discs braking on front & axles |
| Hydraulics                                  |                                                   |
| Hydraulic pump type                         | Variable displacement pump                        |
| Hydraulic flow - Pressure                   | 185 l/min - 270 bar                               |
| Tank capacities                             |                                                   |
| Engine oil                                  | 13                                                |
| uel tank                                    | 165                                               |
| Noise and vibration                         |                                                   |
| Noise to environment (LwA)                  | 103 dB                                            |
| Vibration on hands/arms                     | < 2.50 m/s²                                       |
| Miscellaneous                               |                                                   |
| Safety / Cab certification                  | Standard EN 15000 - Cabin ROPS - FOPS leve        |
| Controls                                    | JSM                                               |