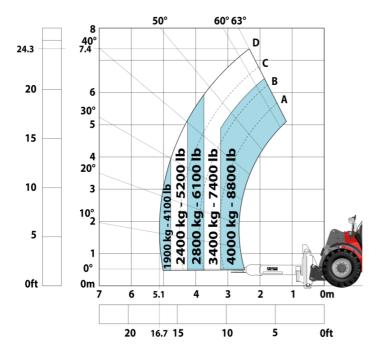

## MHT-X 790 Mining ST3A - Load chart

### Machine on tires with forks LC 600 mm Metric