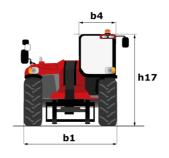

# MHT-X 790 MINING ST3A

|                                             | MHT-X 790 MINING ST3A Created on A |                                         |
|---------------------------------------------|------------------------------------|-----------------------------------------|
| Capacities                                  |                                    | Metric                                  |
| Max. capacity                               |                                    | 9000 kg                                 |
| Load center of gravity                      | C                                  | 600 mm                                  |
| Max. lifting height                         |                                    | 6.80 m                                  |
| Maximum outreach                            |                                    | 3.70 m                                  |
| Weight and dimensions                       |                                    |                                         |
| Unladen weight (with forks)                 |                                    | 13160 kg                                |
| Ground clearance                            | m4                                 | 0.44 m                                  |
| Wheelbase                                   | у                                  | 2.87 m                                  |
| Length to face of forks                     | 12                                 | 5.21 m                                  |
| Overall width                               | b1                                 | 2.47 m                                  |
| Overall height                              | h17                                | 2.50 m                                  |
| Overall cab width                           | b4                                 | 0.93 m                                  |
| Tilt-up angle                               | a4                                 | 12 °                                    |
| Tilt-down angle                             | a5                                 | 125 °                                   |
| External turning radius (over tyres)        | Wa1                                | 4.89 m                                  |
| Forks length / width / section              | I / e / s                          | 200 mm x 200 mm x 60 mm                 |
| Wheels                                      |                                    |                                         |
| Standard tires                              |                                    | 445/65 R22,5                            |
| Number of front wheels / rear wheels        |                                    | 2/2                                     |
| Steering wheels (front / rear)              |                                    | 2/2                                     |
| Drive wheels (front / rear)                 |                                    | 2/2                                     |
| Steering mode                               | 2 whe                              | el steer, 4 wheel steer, Crab mode      |
| Engine                                      |                                    | , , , , , , , , , , , , , , , , , , , , |
| Engine brand                                |                                    | Yanmar                                  |
| Engine norm                                 |                                    | Stage IIIA                              |
| Engine model                                |                                    | 4TN107HT-5SMUF                          |
| Number of cylinders / Capacity of cylinders |                                    | 4 - 4567 cm³                            |
| I.C. Engine power rating / Power            |                                    | 143 Hp / 105 kW                         |
| Max. torque / Engine rotation               |                                    | 602 Nm@1500 rpm                         |
| Engine cooling system                       |                                    | Water                                   |
| Battery voltage                             |                                    | 12 V                                    |
| Drawbar pull                                |                                    | 10905 daN                               |
| Transmission                                |                                    | 10300 dail                              |
| Transmission type                           |                                    | Hydrostatic                             |
| Number of gears (forward / reverse)         |                                    | 2 / 2                                   |
| Max. travel speed                           |                                    | 35 km/h                                 |
| Parking brake                               | Δι                                 | tomatic negative parking brake          |
| •                                           |                                    | sed multi-discs braking on front & real |
| Service brake                               | Oil Illilliei                      | axles                                   |
| Hydraulics                                  |                                    |                                         |
| Hydraulic pump type                         |                                    | Variable displacement pump              |
| Hydraulic flow - Pressure                   |                                    | 185 l/min - 270 bar                     |
| Tank capacities                             |                                    |                                         |
| Engine oil                                  |                                    | 13 l                                    |
| Fuel tank                                   |                                    | 165 I                                   |
| Noise and vibration                         |                                    |                                         |
| Noise to environment (LwA)                  |                                    | 103 dB                                  |
| Vibration on hands/arms                     |                                    | < 2.50 m/s²                             |
| Miscellaneous                               |                                    |                                         |
| Safety / Cab certification                  | Standard                           | EN 15000 - Cabin ROPS - FOPS level 2    |
|                                             | Startage                           |                                         |

## MHT-X 790 Mining ST3A - Dimensional drawing