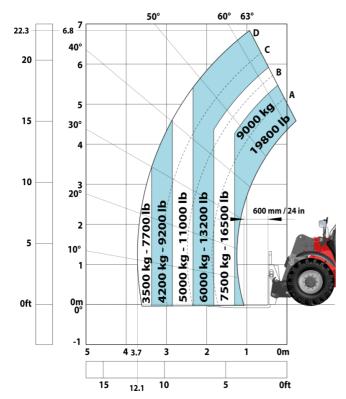

## MHT-X 790 Mining ST3A - Load chart

### Machine on tires with forks LC 600 mm Metric