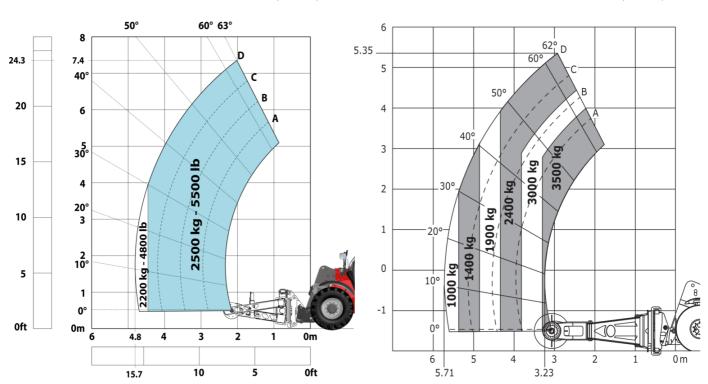

## MHT-X 790 Mining ST3A - Load chart

### Machine on tires with forks LC 600 mm Metric