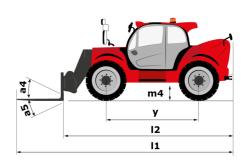

# MHT-X 790 MINING ST3A

|                                             | MHT-X 790 MINING ST3A Created on A |                                         |
|---------------------------------------------|------------------------------------|-----------------------------------------|
| Capacities                                  |                                    | Metric                                  |
| Max. capacity                               |                                    | 9000 kg                                 |
| Load center of gravity                      | C                                  | 600 mm                                  |
| Max. lifting height                         |                                    | 6.80 m                                  |
| Maximum outreach                            |                                    | 3.70 m                                  |
| Weight and dimensions                       |                                    |                                         |
| Unladen weight (with forks)                 |                                    | 13160 kg                                |
| Ground clearance                            | m4                                 | 0.44 m                                  |
| Wheelbase                                   | у                                  | 2.87 m                                  |
| Length to face of forks                     | 12                                 | 5.21 m                                  |
| Overall width                               | b1                                 | 2.47 m                                  |
| Overall height                              | h17                                | 2.50 m                                  |
| Overall cab width                           | b4                                 | 0.93 m                                  |
| Tilt-up angle                               | a4                                 | 12 °                                    |
| Tilt-down angle                             | a5                                 | 125 °                                   |
| External turning radius (over tyres)        | Wa1                                | 4.89 m                                  |
| Forks length / width / section              | I / e / s                          | 200 mm x 200 mm x 60 mm                 |
| Wheels                                      |                                    |                                         |
| Standard tires                              |                                    | 445/65 R22,5                            |
| Number of front wheels / rear wheels        |                                    | 2/2                                     |
| Steering wheels (front / rear)              |                                    | 2/2                                     |
| Drive wheels (front / rear)                 |                                    | 2/2                                     |
| Steering mode                               | 2 whe                              | el steer, 4 wheel steer, Crab mode      |
| Engine                                      |                                    | , , , , , , , , , , , , , , , , , , , , |
| Engine brand                                |                                    | Yanmar                                  |
| Engine norm                                 |                                    | Stage IIIA                              |
| Engine model                                |                                    | 4TN107HT-5SMUF                          |
| Number of cylinders / Capacity of cylinders |                                    | 4 - 4567 cm³                            |
| I.C. Engine power rating / Power            |                                    | 143 Hp / 105 kW                         |
| Max. torque / Engine rotation               |                                    | 602 Nm@1500 rpm                         |
| Engine cooling system                       |                                    | Water                                   |
| Battery voltage                             |                                    | 12 V                                    |
| Drawbar pull                                |                                    | 10905 daN                               |
| Transmission                                |                                    | 10300 dail                              |
| Transmission type                           |                                    | Hydrostatic                             |
| Number of gears (forward / reverse)         |                                    | 2 / 2                                   |
| Max. travel speed                           |                                    | 35 km/h                                 |
| Parking brake                               | Δι                                 | tomatic negative parking brake          |
| •                                           |                                    | sed multi-discs braking on front & real |
| Service brake                               | Oil Illilliei                      | axles                                   |
| Hydraulics                                  |                                    |                                         |
| Hydraulic pump type                         |                                    | Variable displacement pump              |
| Hydraulic flow - Pressure                   |                                    | 185 l/min - 270 bar                     |
| Tank capacities                             |                                    |                                         |
| Engine oil                                  |                                    | 13 l                                    |
| Fuel tank                                   |                                    | 165 I                                   |
| Noise and vibration                         |                                    |                                         |
| Noise to environment (LwA)                  |                                    | 103 dB                                  |
| Vibration on hands/arms                     |                                    | < 2.50 m/s²                             |
| Miscellaneous                               |                                    |                                         |
| Safety / Cab certification                  | Standard                           | EN 15000 - Cabin ROPS - FOPS level 2    |
|                                             | Startage                           |                                         |

## MHT-X 790 Mining ST3A - Dimensional drawing