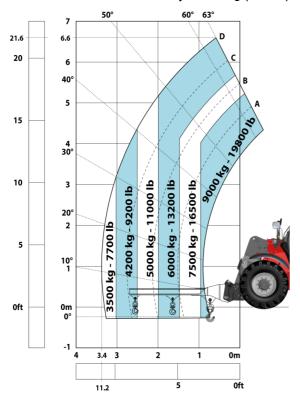

### Machine on tires with platform Metric

Machine on tires with underground mining platform (Metric)

Machine on tires with tire handler TH 35 (Metric)

Machine on tires with tire handler TH 49 (Metric)

Machine on tires with tire handler TH 51 (Metric)