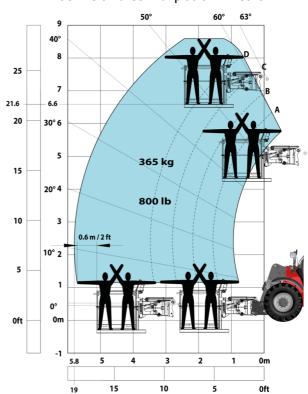

ration on hands/arms                     |                                    | < 2.50 m/s²                             |
| Miscellaneous                               |                                    |                                         |
| Safety / Cab certification                  | Standard                           | EN 15000 - Cabin ROPS - FOPS level 2    |
|                                             | Startage                           |                                         |

## MHT-X 790 Mining ST3A - Dimensional drawing







## MHT-X 790 Mining ST3A - Load chart

### Machine on tires with forks LC 600 mm Metric



### Machine on tires with winch 9000 kg (Metric)



## Machine on tires with 3-hook jib 9000 kg (Metric)



### Machine on tires with platform Metric



Machine on tires with underground mining platform (Metric)

Machine on tires with tire handler TH 35 (Metric)





Machine on tires with tire handler TH 49 (Metric)

Machine on tires with tire handler TH 51 (Metric)



Machine on tires with cylinder handler CH 4 (Metric)



# **Mining Specifications**

|                                                            | MHT-X 790 Mining ST3A |
|------------------------------------------------------------|-----------------------|
| Lifting function                                           |                       |
| Clamp predisposition (controls from cabin)                 | S                     |
| Comfort Ride Control (CRC) boom suspension                 | 0                     |
| Working platform predisposition with remote control