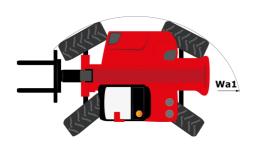

# MHT-X 790 MINING ST3A

|                                             | MHT-X 790 MINING ST3A Created on A |                                         |
|---------------------------------------------|------------------------------------|-----------------------------------------|
| Capacities                                  |                                    | Metric                                  |
| Max. capacity                               |                                    | 9000 kg                                 |
| Load center of gravity                      | C                                  | 600 mm                                  |
| Max. lifting height                         |                                    | 6.80 m                                  |
| Maximum outreach                            |                                    | 3.70 m                                  |
| Weight and dimensions                       |                                    |                                         |
| Unladen weight (with forks)                 |                                    | 13160 kg                                |
| Ground clearance                            | m4                                 | 0.44 m                                  |
| Wheelbase                                   | у                                  | 2.87 m                                  |
| Length to face of forks                     | 12                                 | 5.21 m                                  |
| Overall width                               | b1                                 | 2.47 m                                  |
| Overall height                              | h17                                | 2.50 m                                  |
| Overall cab width                           | b4                                 | 0.93 m                                  |
| Tilt-up angle                               | a4                                 | 12 °                                    |
| Tilt-down angle                             | a5                                 | 125 °                                   |
| External turning radius (over tyres)        | Wa1                                | 4.89 m                                  |
| Forks length / width / section              | I / e / s                          | 200 mm x 200 mm x 60 mm                 |
| Wheels                                      |                                    |                                         |
| Standard tires                              |                                    | 445/65 R22,5                            |
| Number of front wheels / rear wheels        |                                    | 2/2                                     |
| Steering wheels (front / rear)              |                                    | 2/2                                     |
| Drive wheels (front / rear)                 |                                    | 2/2                                     |
| Steering mode                               | 2 whe                              | el steer, 4 wheel steer, Crab mode      |
| Engine                                      |                                    | , , , , , , , , , , , , , , , , , , , , |
| Engine brand                                |                                    | Yanmar                                  |
| Engine norm                                 |                                    | Stage IIIA                              |
| Engine model                                |                                    | 4TN107HT-5SMUF                          |
| Number of cylinders / Capacity of cylinders |                                    | 4 - 4567 cm³                            |
| I.C. Engine power rating / Power            |                                    | 143 Hp / 105 kW                         |
| Max. torque / Engine rotation               |                                    | 602 Nm@1500 rpm                         |
| Engine cooling system                       |                                    | Water                                   |
| Battery voltage                             |                                    | 12 V                                    |
| Drawbar pull                                |                                    | 10905 daN                               |
| Transmission                                |                                    | 10300 dail                              |
| Transmission type                           |                                    | Hydrostatic                             |
| Number of gears (forward / reverse)         |                                    | 2 / 2                                   |
| Max. travel speed                           |                                    | 35 km/h                                 |
| Parking brake                               | Δι                                 | tomatic negative parking brake          |
| •                                           |                                    | sed multi-discs braking on front & real |
| Service brake                               | Oil Illilliei                      | axles                                   |
| Hydraulics                                  |                                    |                                         |
| Hydraulic pump type                         |                                    | Variable displacement pump              |
| Hydraulic flow - Pressure                   |                                    | 185 l/min - 270 bar                     |
| Tank capacities                             |                                    |                                         |
| Engine oil                                  |                                    | 13 l                                    |
| Fuel tank                                   |                                    | 165 I                                   |
| Noise and vibration                         |                                    |                                         |
| Noise to environment (LwA)                  |                                    | 103 dB                                  |
| Vibration on hands/arms                     |                                    | < 2.50 m/s²                             |
| Miscellaneous                               |                                    |                                         |
| Safety / Cab certification                  | Standard                           | EN 15000 - Cabin ROPS - FOPS level 2    |
|                                             | Startage                           |                                         |

## MHT-X 790 Mining ST3A - Dimensional drawing