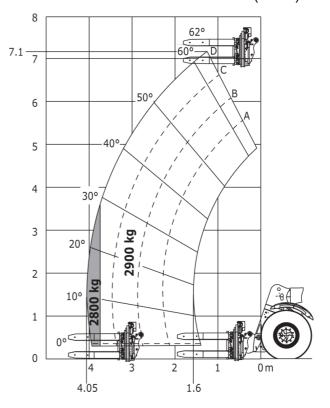

|
| Miscellaneous                               |                                    |                                         |
| Safety / Cab certification                  | Standard                           | EN 15000 - Cabin ROPS - FOPS level 2    |
|                                             | Startage                           |                                         |

## MHT-X 790 Mining ST3A - Dimensional drawing







## MHT-X 790 Mining ST3A - Load chart

### Machine on tires with forks LC 600 mm Metric



### Machine on tires with winch 9000 kg (Metric)



## Machine on tires with 3-hook jib 9000 kg (Metric)



### Machine on tires with platform Metric



Machine on tires with underground mining platform (Metric)

Machine on tires with tire handler TH 35 (Metric)





Machine on tires with tire handler TH 49 (Metric)

Machine on tires with tire handler TH 51 (Metric)



Machine on tires with cylinder handler CH 4 (Metric)



# **Mining Specifications**

|                                                            | MHT-X 790 Mining ST3A |
|------------------------------------------------------------|-----------------------|
| Lifting function                                           |                       |
| Clamp predisposition (controls from cabin)                 | S                     |
| Comfort Ride Control (CRC) boom suspension                 | 0                     |
| Working platform predisposition with remote control        | S                     |
| Lighting                                                   |                       |