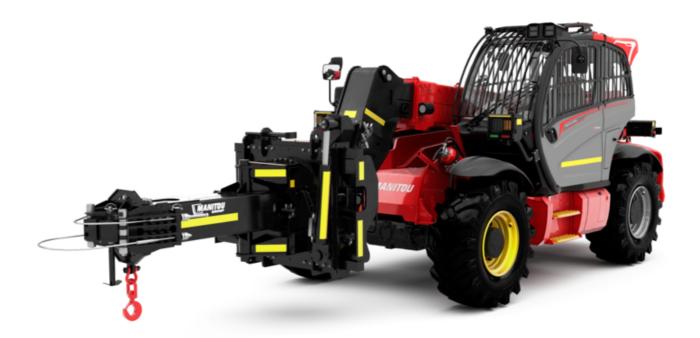

Technical sheet:

# MHT-X 790 MINING ST3A

|                                             | MHT-X 790 MINING ST3A Created on A |                                         |
|---------------------------------------------|------------------------------------|-----------------------------------------|
| Capacities                                  |                                    | Metric                                  |
| Max. capacity                               |                                    | 9000 kg                                 |
| Load center of gravity                      | C                                  | 600 mm                                  |
| Max. lifting height                         |                                    | 6.80 m                                  |
| Maximum outreach                            |                                    | 3.70 m                                  |
| Weight and dimensions                       |                                    |                                         |
| Unladen weight (with forks)                 |                                    | 13160 kg                                |
| Ground clearance                            | m4                                 | 0.44 m                                  |
| Wheelbase                                   | у                                  | 2.87 m                                  |
| Length to face of forks                     | 12                                 | 5.21 m                                  |
| Overall width                               | b1                                 | 2.47 m                                  |
| Overall height                              | h17                                | 2.50 m                                  |
| Overall cab width                           | b4                                 | 0.93 m                                  |
| Tilt-up angle                               | a4                                 | 12 °                                    |
| Tilt-down angle                             | a5                                 | 125 °                                   |
| External turning radius (over tyres)        | Wa1                                | 4.89 m                                  |
| Forks length / width / section              | I / e / s                          | 200 mm x 200 mm x 60 mm                 |
| Wheels                                      |                                    |                                         |
| Standard tires                              |                                    | 445/65 R22,5                            |
| Number of front wheels / rear wheels        |                                    | 2/2                                     |
| Steering wheels (front / rear)              |                                    | 2/2                                     |
| Drive wheels (front / rear)                 |                                    | 2/2                                     |
| Steering mode                               | 2 whe                              | el steer, 4 wheel steer, Crab mode      |
| Engine                                      |                                    | , , , , , , , , , , , , , , , , , , , , |
| Engine brand                                |                                    | Yanmar                                  |
| Engine norm                                 |                                    | Stage IIIA                              |
| Engine model                                |                                    | 4TN107HT-5SMUF                          |
| Number of cylinders / Capacity of cylinders |                                    | 4 - 4567 cm³                            |
| I.C. Engine power rating / Power            |                                    | 143 Hp / 105 kW                         |
| Max. torque / Engine rotation               |                                    | 602 Nm@1500 rpm                         |
| Engine cooling system                       |                                    | Water                                   |
| Battery voltage                             |                                    | 12 V                                    |
| Drawbar pull                                |                                    | 10905 daN                               |
| Transmission                                |                                    | 10300 dail                              |
| Transmission type                           |                                    | Hydrostatic                             |
| Number of gears (forward / reverse)         |                                    | 2 / 2                                   |
| Max. travel speed                           |                                    | 35 km/h                                 |
| Parking brake                               | Δι                                 | tomatic negative parking brake          |
| •                                           |                                    | sed multi-discs braking on front & real |
| Service brake                               | Oil Illilliei                      | axles                                   |
| Hydraulics                                  |                                    |                                         |
| Hydraulic pump type                         |                                    | Variable displacement pump              |
| Hydraulic flow - Pressure                   |                                    | 185 l/min - 270 bar                     |
| Tank capacities                             |                                    |                                         |
| Engine oil                                  |                                    | 13 l                                    |
| Fuel tank                                   |                                    | 165 I                                   |
| Noise and vibration                         |                                    |                                         |
| Noise to environment (LwA)                  |                                    | 103 dB                                  |
| Vibration on hands/arms                     |                                    | < 2.50 m/s²                             |
| Miscellaneous                               |                                    |                                         |
| Safety / Cab certification                  | Standard                           | EN 15000 - Cabin ROPS - FOPS level 2    |
|                                             | Startage                           |                                         |