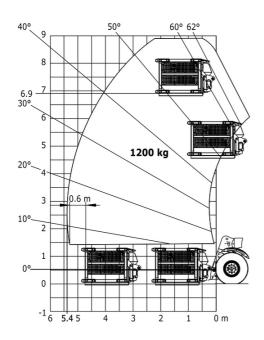

|
| Miscellaneous                               |                                    |                                         |
| Safety / Cab certification                  | Standard                           | EN 15000 - Cabin ROPS - FOPS level 2    |
|                                             | Startage                           |                                         |

## MHT-X 790 Mining ST3A - Dimensional drawing







## MHT-X 790 Mining ST3A - Load chart

### Machine on tires with forks LC 600 mm Metric



### Machine on tires with winch 9000 kg (Metric)



## Machine on tires with 3-hook jib 9000 kg (Metric)



### Machine on tires with platform Metric



Machine on tires with underground mining platform (Metric)

Machine on tires with tire handler TH 35 (Metric)





Machine on tires with tire handler TH 49 (Metric)

Machine on tires with tire handler TH 51 (Metric)



Machine on tires with cylinder handler CH 4 (Metric)



# **Mining Specifications**

|                                                            | MHT-X 790 Mining ST3A |
|------------------------------------------------------------|-----------------------|
| Lifting function                                           |                       |
| Clamp predisposition (controls from cabin)                 | S                     |
| Comfort Ride Control (CRC) boom suspension                 | 0                     |
| Working platform predisposition with remote control        | S                     |
| Lighting                                                   |