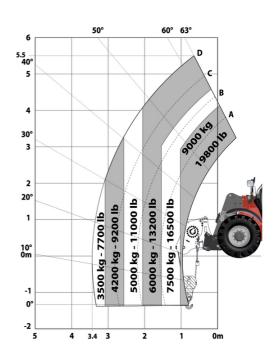

### Machine on tires with winch 9000 kg (Metric)

## Machine on tires with 3-hook jib 9000 kg (Metric)