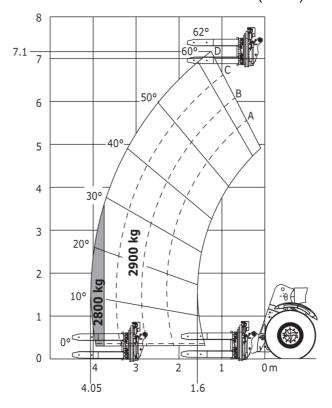

### MHT-X 790 Mining ST3A - Load chart

#### Machine on tires with winch 9000 kg (Metric)