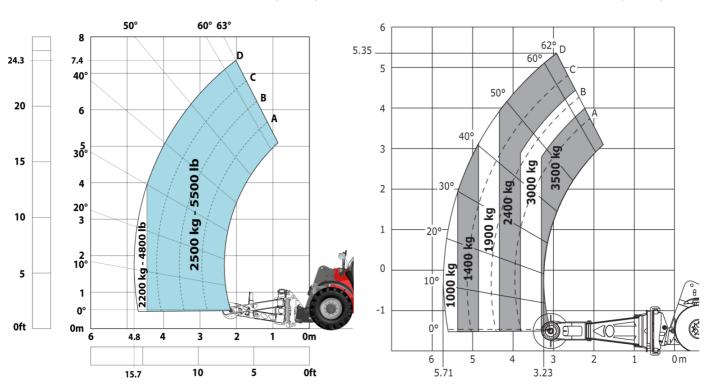

### MHT-X 790 Mining ST3A - Load chart

## Machine on tires with 3-hook jib 9000 kg (Metric)