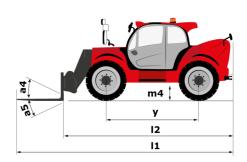

# MHT-X 790 MINING ST3A

| Capacities                                                                                                      | Metric                                         |
|-----------------------------------------------------------------------------------------------------------------|------------------------------------------------|
| Max. capacity                                                                                                   | 9000 kg                                        |
| Load center of gravity                                                                                          | c 600 mm                                       |
| Max. lifting height                                                                                             | 6.80 m                                         |
| Maximum outreach                                                                                                | 3.70 m                                         |
| Weight and dimensions                                                                                           |                                                |
| Inladen weight (with forks)                                                                                     | 13160 kg                                       |
| Ground clearance                                                                                                | m4 0.44 m                                      |
| Wheelbase                                                                                                       | y 2.87 m                                       |
| ength to face of forks                                                                                          | 12 5.21 m                                      |
| Overall width                                                                                                   | b1 2.47 m                                      |
| Overall height                                                                                                  | h17 2.50 m                                     |
| Overall cab width                                                                                               | b4 0.93 m                                      |
|                                                                                                                 | a4 12 °                                        |
| ilt-up angle                                                                                                    |                                                |
| iilt-down angle                                                                                                 |                                                |
| External turning radius (over tyres)                                                                            | Wa1 4.89 m                                     |
| Forks length / width / section Wheels                                                                           | I / e / s 1200 mm x 200 mm x 60 mm             |
|                                                                                                                 | AA5/(5 DOO 5                                   |
| Standard tires                                                                                                  | 445/65 R22,5                                   |
| Number of front wheels / rear wheels                                                                            | 2/2                                            |
| Steering wheels (front / rear)                                                                                  | 2/2                                            |
| Orive wheels (front / rear)                                                                                     | 2/2                                            |
| Steering mode                                                                                                   | 2 wheel steer, 4 wheel steer, Crab mode        |
| Engine |                                                |
| Engine brand                                                                                                    | Yanmar                                         |
| ngine norm                                                                                                      | Stage IIIA                                     |
| Engine model                                                                                                    | 4TN107HT-5SMUF                                 |
| Number of cylinders / Capacity of cylinders                                                                     | 4 - 4567 cm <sup>3</sup>                       |
| .C. Engine power rating / Power                                                                                 | 143 Hp / 105 kW                                |
| Max. torque / Engine rotation                                                                                   | 602 Nm@1500 rpm                                |
| Engine cooling system                                                                                           | Water                                          |
| Battery voltage                                                                                                 | 12 V                                           |
| Drawbar pull                                                                                                    | 10905 daN                                      |
| Transmission Transmission                                                                                       |                                                |
| Fransmission type                                                                                               | Hydrostatic                                    |
| Number of gears (forward / reverse)                                                                             | 2 / 2                                          |
| Max. travel speed                                                                                               | 35 km/h                                        |
| Parking brake                                                                                                   | Automatic negative parking brake               |
| Service brake                                                                                                   | Oil-immersed multi-discs braking on front & re |
|                                                                                                                 | axles                                          |
| tydraulics                                                                                                      |                                                |
| Hydraulic pump type                                                                                             | Variable displacement pump                     |
| Hydraulic flow - Pressure                                                                                       | 185 l/min - 270 bar                            |
| Tank capacities                                                                                                 |                                                |
| Engine oil                                                                                                      | 131                                            |
| uel tank                                                                                                        | 165 l                                          |
| Noise and vibration                                                                                             |                                                |
| Noise to environment (LwA)                                                                                      | 103 dB                                         |
| libration on hands/arms                                                                                         | < 2.50 m/s <sup>2</sup>                        |
| Miscellaneous                                                                                                   |                                                |
| Safety / Cab certification                                                                                      | Standard EN 15000 - Cabin ROPS - FOPS level    |
| Controls                                                                                                        | JSM                                            |

## MHT-X 790 Mining ST3A - Dimensional drawing