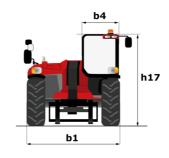

# MHT-X 790 MINING ST3A

| Capacities                                                                                                      | Metric                                         |
|-----------------------------------------------------------------------------------------------------------------|------------------------------------------------|
| Max. capacity                                                                                                   | 9000 kg                                        |
| Load center of gravity                                                                                          | c 600 mm                                       |
| Max. lifting height                                                                                             | 6.80 m                                         |
| Maximum outreach                                                                                                | 3.70 m                                         |
| Weight and dimensions                                                                                           |                                                |
| Inladen weight (with forks)                                                                                     | 13160 kg                                       |
| Ground clearance                                                                                                | m4 0.44 m                                      |
| Wheelbase                                                                                                       | y 2.87 m                                       |
| ength to face of forks                                                                                          | 12 5.21 m                                      |
| Overall width                                                                                                   | b1 2.47 m                                      |
| Overall height                                                                                                  | h17 2.50 m                                     |
| Overall cab width                                                                                               | b4 0.93 m                                      |
|                                                                                                                 | a4 12 °                                        |
| ilt-up angle                                                                                                    |                                                |
| iilt-down angle                                                                                                 |                                                |
| External turning radius (over tyres)                                                                            | Wa1 4.89 m                                     |
| Forks length / width / section Wheels                                                                           | I / e / s 1200 mm x 200 mm x 60 mm             |
|                                                                                                                 | AA5/(5 DOO 5                                   |
| Standard tires                                                                                                  | 445/65 R22,5                                   |
| Number of front wheels / rear wheels                                                                            | 2/2                                            |
| Steering wheels (front / rear)                                                                                  | 2/2                                            |
| Orive wheels (front / rear)                                                                                     | 2/2                                            |
| Steering mode                                                                                                   | 2 wheel steer, 4 wheel steer, Crab mode        |
| Engine |                                                |
| Engine brand                                                                                                    | Yanmar                                         |
| ngine norm                                                                                                      | Stage IIIA                                     |
| Engine model                                                                                                    | 4TN107HT-5SMUF                                 |
| Number of cylinders / Capacity of cylinders                                                                     | 4 - 4567 cm <sup>3</sup>                       |
| .C. Engine power rating / Power                                                                                 | 143 Hp / 105 kW                                |
| Max. torque / Engine rotation                                                                                   | 602 Nm@1500 rpm                                |
| Engine cooling system                                                                                           | Water                                          |
| Battery voltage                                                                                                 | 12 V                                           |
| Drawbar pull                                                                                                    | 10905 daN                                      |
| Transmission Transmission                                                                                       |                                                |
| Fransmission type                                                                                               | Hydrostatic                                    |
| Number of gears (forward / reverse)                                                                             | 2 / 2                                          |
| Max. travel speed                                                                                               | 35 km/h                                        |
| Parking brake                                                                                                   | Automatic negative parking brake               |
| Service brake                                                                                                   | Oil-immersed multi-discs braking on front & re |
|                                                                                                                 | axles                                          |
| tydraulics                                                                                                      |                                                |
| Hydraulic pump type                                                                                             | Variable displacement pump                     |
| Hydraulic flow - Pressure                                                                                       | 185 l/min - 270 bar                            |
| Tank capacities                                                                                                 |                                                |
| Engine oil                                                                                                      | 131                                            |
| uel tank                                                                                                        | 165 l                                          |
| Noise and vibration                                                                                             |                                                |
| Noise to environment (LwA)                                                                                      | 103 dB                                         |
| libration on hands/arms                                                                                         | < 2.50 m/s <sup>2</sup>                        |
| Miscellaneous                                                                                                   |                                                |
| Safety / Cab certification                                                                                      | Standard EN 15000 - Cabin ROPS - FOPS level    |
| Controls                                                                                                        | JSM                                            |