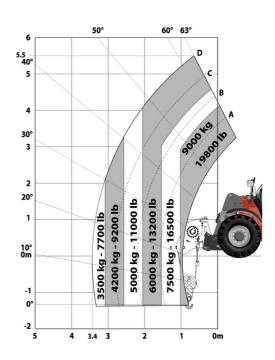

### MHT-X 790 Mining ST3A - Load chart

### Machine on tires with forks LC 600 mm Metric