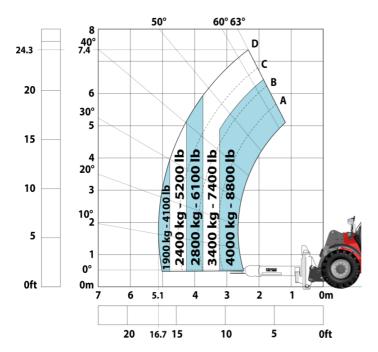

### MHT-X 790 Mining ST3A - Load chart

#### Machine on tires with platform Metric

Machine on tires with underground mining platform (Metric)

Machine on tires with tire handler TH 35 (Metric)

Machine on tires with tire handler TH 49 (Metric)

Machine on tires with tire handler TH 51 (Metric)