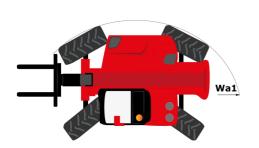

# MHT-X 790 MINING ST3A

| Capacities                                                                                                      | Metric                                         |
|-----------------------------------------------------------------------------------------------------------------|------------------------------------------------|
| Max. capacity                                                                                                   | 9000 kg                                        |
| Load center of gravity                                                                                          | c 600 mm                                       |
| Max. lifting height                                                                                             | 6.80 m                                         |
| Maximum outreach                                                                                                | 3.70 m                                         |
| Weight and dimensions                                                                                           |                                                |
| Inladen weight (with forks)                                                                                     | 13160 kg                                       |
| Ground clearance                                                                                                | m4 0.44 m                                      |
| Wheelbase                                                                                                       | y 2.87 m                                       |
| ength to face of forks                                                                                          | 12 5.21 m                                      |
| Overall width                                                                                                   | b1 2.47 m                                      |
| Overall height                                                                                                  | h17 2.50 m                                     |
| Overall cab width                                                                                               | b4 0.93 m                                      |
|                                                                                                                 | a4 12 °                                        |
| ilt-up angle                                                                                                    |                                                |
| iilt-down angle                                                                                                 |                                                |
| External turning radius (over tyres)                                                                            | Wa1 4.89 m                                     |
| Forks length / width / section Wheels                                                                           | I / e / s 1200 mm x 200 mm x 60 mm             |
|                                                                                                                 | AA5/(5 DOO 5                                   |
| Standard tires                                                                                                  | 445/65 R22,5                                   |
| Number of front wheels / rear wheels                                                                            | 2/2                                            |
| Steering wheels (front / rear)                                                                                  | 2/2                                            |
| Orive wheels (front / rear)                                                                                     | 2/2                                            |
| Steering mode                                                                                                   | 2 wheel steer, 4 wheel steer, Crab mode        |
| Engine |                                                |
| Engine brand                                                                                                    | Yanmar                                         |
| ngine norm                                                                                                      | Stage IIIA                                     |
| Engine model                                                                                                    | 4TN107HT-5SMUF                                 |
| Number of cylinders / Capacity of cylinders                                                                     | 4 - 4567 cm <sup>3</sup>                       |
| .C. Engine power rating / Power                                                                                 | 143 Hp / 105 kW                                |
| Max. torque / Engine rotation                                                                                   | 602 Nm@1500 rpm                                |
| Engine cooling system                                                                                           | Water                                          |
| Battery voltage                                                                                                 | 12 V                                           |
| Drawbar pull                                                                                                    | 10905 daN                                      |
| Transmission Transmission                                                                                       |                                                |
| Fransmission type                                                                                               | Hydrostatic                                    |
| Number of gears (forward / reverse)                                                                             | 2 / 2                                          |
| Max. travel speed                                                                                               | 35 km/h                                        |
| Parking brake                                                                                                   | Automatic negative parking brake               |
| Service brake                                                                                                   | Oil-immersed multi-discs braking on front & re |
|                                                                                                                 | axles                                          |
| tydraulics                                                                                                      |                                                |
| Hydraulic pump type                                                                                             | Variable displacement pump                     |
| Hydraulic flow - Pressure                                                                                       | 185 l/min - 270 bar                            |
| Tank capacities                                                                                                 |                                                |
| Engine oil                                                                                                      | 131                                            |
| uel tank                                                                                                        | 165 l                                          |
| Noise and vibration                                                                                             |                                                |
| Noise to environment (LwA)                                                                                      | 103 dB                                         |
| libration on hands/arms                                                                                         | < 2.50 m/s <sup>2</sup>                        |
| Miscellaneous                                                                                                   |                                                |
| Safety / Cab certification                                                                                      | Standard EN 15000 - Cabin ROPS - FOPS level    |
| Controls                                                                                                        | JSM                                            |