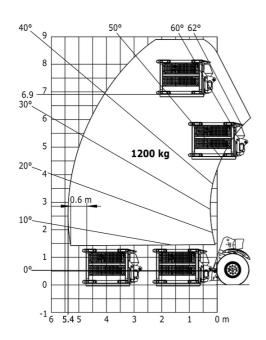

### MHT-X 790 Mining ST3A - Load chart

### Machine on tires with forks LC 600 mm Metric