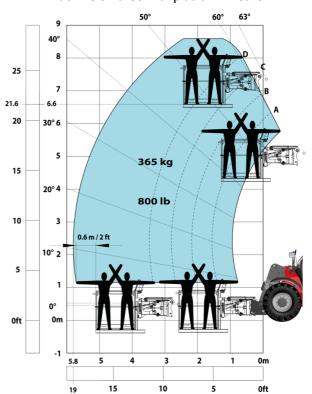

### MHT-X 790 Mining ST3A - Load chart

#### Machine on tires with platform Metric

Machine on tires with underground mining platform (Metric)

Machine on tires with tire handler TH 35 (Metric)

Machine on tires with tire handler TH 49 (Metric)

Machine on tires with tire handler TH 51 (Metric)