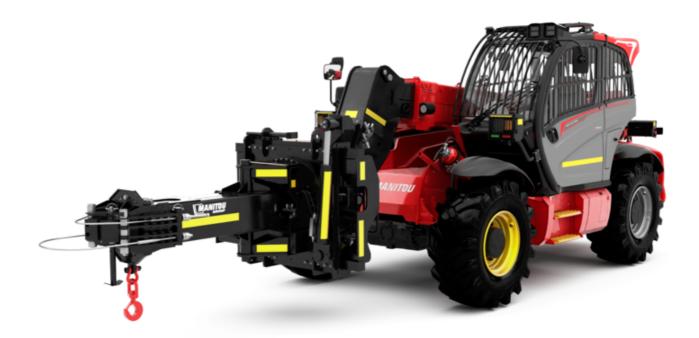

Technical sheet:

# MHT-X 790 MINING ST3A

| Capacities                                                                                                      | Metric                                         |
|-----------------------------------------------------------------------------------------------------------------|------------------------------------------------|
| Max. capacity                                                                                                   | 9000 kg                                        |
| Load center of gravity                                                                                          | c 600 mm                                       |
| Max. lifting height                                                                                             | 6.80 m                                         |
| Maximum outreach                                                                                                | 3.70 m                                         |
| Weight and dimensions                                                                                           |                                                |
| Inladen weight (with forks)                                                                                     | 13160 kg                                       |
| Ground clearance                                                                                                | m4 0.44 m                                      |
| Wheelbase                                                                                                       | y 2.87 m                                       |
| ength to face of forks                                                                                          | 12 5.21 m                                      |
| Overall width                                                                                                   | b1 2.47 m                                      |
| Overall height                                                                                                  | h17 2.50 m                                     |
| Overall cab width                                                                                               | b4 0.93 m                                      |
|                                                                                                                 | a4 12 °                                        |
| ilt-up angle                                                                                                    |                                                |
| iilt-down angle                                                                                                 |                                                |
| External turning radius (over tyres)                                                                            | Wa1 4.89 m                                     |
| Forks length / width / section Wheels                                                                           | I / e / s 1200 mm x 200 mm x 60 mm             |
|                                                                                                                 | AA5/(5 DOO 5                                   |
| Standard tires                                                                                                  | 445/65 R22,5                                   |
| Number of front wheels / rear wheels                                                                            | 2/2                                            |
| Steering wheels (front / rear)                                                                                  | 2/2                                            |
| Orive wheels (front / rear)                                                                                     | 2/2                                            |
| Steering mode                                                                                                   | 2 wheel steer, 4 wheel steer, Crab mode        |
| Engine |                                                |
| Engine brand                                                                                                    | Yanmar                                         |
| ngine norm                                                                                                      | Stage IIIA                                     |
| Engine model                                                                                                    | 4TN107HT-5SMUF                                 |
| Number of cylinders / Capacity of cylinders                                                                     | 4 - 4567 cm <sup>3</sup>                       |
| .C. Engine power rating / Power                                                                                 | 143 Hp / 105 kW                                |
| Max. torque / Engine rotation                                                                                   | 602 Nm@1500 rpm                                |
| Engine cooling system                                                                                           | Water                                          |
| Battery voltage                                                                                                 | 12 V                                           |
| Drawbar pull                                                                                                    | 10905 daN                                      |
| Transmission Transmission                                                                                       |                                                |
| Fransmission type                                                                                               | Hydrostatic                                    |
| Number of gears (forward / reverse)                                                                             | 2 / 2                                          |
| Max. travel speed                                                                                               | 35 km/h                                        |
| Parking brake                                                                                                   | Automatic negative parking brake               |
| Service brake                                                                                                   | Oil-immersed multi-discs braking on front & re |
|                                                                                                                 | axles                                          |
| tydraulics                                                                                                      |                                                |
| Hydraulic pump type                                                                                             | Variable displacement pump                     |
| Hydraulic flow - Pressure                                                                                       | 185 l/min - 270 bar                            |
| Tank capacities                                                                                                 |                                                |
| Engine oil                                                                                                      | 131                                            |
| uel tank                                                                                                        | 165 l                                          |
| Noise and vibration                                                                                             |                                                |
| Noise to environment (LwA)                                                                                      | 103 dB                                         |
| libration on hands/arms                                                                                         | < 2.50 m/s <sup>2</sup>                        |
| Miscellaneous                                                                                                   |                                                |
| Safety / Cab certification                                                                                      | Standard EN 15000 - Cabin ROPS - FOPS level    |
| Controls                                                                                                        | JSM                                            |