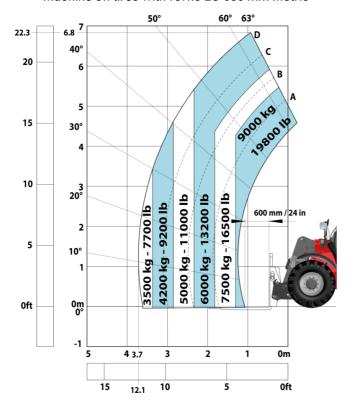

### MHT-X 790 Mining ST3A - Load chart

### Machine on tires with forks LC 600 mm Metric