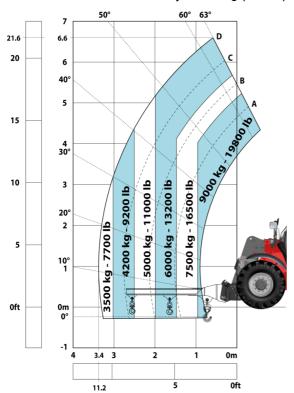

### MHT-X 790 Mining ST3A - Load chart

### Machine on tires with forks LC 600 mm Metric