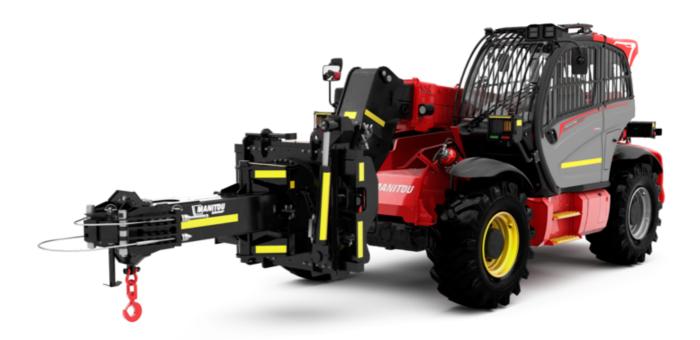

# MHT-X 790 MINING ST3A

| es pacity nter of gravity ing height m outreach und dimensions weight (with forks) | m4<br>y<br>12<br>b1<br>h17 | Metric 9000 kg 600 mm 6.80 m 3.70 m  13160 kg 0.44 m 2.87 m 5.21 m                |
|------------------------------------------------------------------------------------|----------------------------|-----------------------------------------------------------------------------------|
| nter of gravity ing height m outreach und dimensions weight (with forks)           | m4<br>y<br>12<br>b1<br>h17 | 600 mm<br>6.80 m<br>3.70 m<br>13160 kg<br>0.44 m<br>2.87 m                        |
| ing height m outreach und dimensions weight (with forks)                           | m4<br>y<br>12<br>b1<br>h17 | 6.80 m<br>3.70 m<br>13160 kg<br>0.44 m<br>2.87 m                                  |
| m outreach und dimensions weight (with forks)                                      | y<br>I2<br>b1<br>h17       | 3.70 m<br>13160 kg<br>0.44 m<br>2.87 m                                            |
| weight (with forks)                                                                | y<br>I2<br>b1<br>h17       | 13160 kg<br>0.44 m<br>2.87 m                                                      |
| weight (with forks)                                                                | y<br>I2<br>b1<br>h17       | 0.44 m<br>2.87 m                                                                  |
|                                                                                    | y<br>I2<br>b1<br>h17       | 0.44 m<br>2.87 m                                                                  |
| elearance                                                                          | y<br>I2<br>b1<br>h17       | 2.87 m                                                                            |
|                                                                                    | l2<br>b1<br>h17            |                                                                                   |
| ise                                                                                | b1<br>h17                  | 5.21 m                                                                            |
| o face of forks                                                                    | h17                        | 3.21 111                                                                          |
| vidth                                                                              |                            | 2.47 m                                                                            |
| eight                                                                              |                            | 2.50 m                                                                            |
| ab width                                                                           | b4                         | 0.93 m                                                                            |
| ngle                                                                               | a4                         | 12 °                                                                              |
| n angle                                                                            | a5                         | 125°                                                                              |
| turning radius (over tyres)                                                        | Wa1                        | 4.89 m                                                                            |
| ngth / width / section                                                             | I/e/s                      | 1200 mm x 200 mm x 60 mm                                                          |
|                                                                                    |                            |                                                                                   |
| tires                                                                              |                            | 445/65 R22,5                                                                      |
| of front wheels / rear wheels                                                      |                            | 2/2                                                                               |
| wheels (front / rear)                                                              |                            | 2/2                                                                               |
| eels (front / rear)                                                                |                            | 2/2                                                                               |
| mode                                                                               |                            | 2 wheel steer, 4 wheel steer, Crab mode                                           |
|                                                                                    |                            |                                                                                   |
| orand                                                                              |                            | Yanmar                                                                            |
| nom                                                                                |                            | Stage IIIA                                                                        |
| nodel                                                                              |                            | 4TN107HT-5SMUF                                                                    |
| of cylinders / Capacity of cylinders                                               |                            | 4 - 4567 cm³                                                                      |
| ne power rating / Power                                                            |                            | 143 Hp / 105 kW                                                                   |
| que / Engine rotation                                                              |                            | 602 Nm@1500 rpm                                                                   |
| cooling system                                                                     |                            | Water                                                                             |
| oltage                                                                             |                            | 12 V                                                                              |
| pull                                                                               |                            | 10905 daN                                                                         |
| ssion                                                                              |                            | 10303 dail                                                                        |
| ssion type                                                                         |                            | Hydrostatic                                                                       |
| of gears (forward / reverse)                                                       |                            | 2 / 2                                                                             |
| vel speed                                                                          |                            | 35 km/h                                                                           |
| brake                                                                              |                            |                                                                                   |
| лаке                                                                               |                            | Automatic negative parking brake Oil-immersed multi-discs braking on front & real |
| orake                                                                              |                            | axles                                                                             |
| cs                                                                                 |                            |                                                                                   |
| c pump type                                                                        |                            | Variable displacement pump                                                        |
| c flow - Pressure                                                                  |                            | 185 l/min - 270 bar                                                               |
| pacities                                                                           |                            |                                                                                   |
| il                                                                                 |                            | 13                                                                                |
| <br>K                                                                              |                            | 165 I                                                                             |
| nd vibration                                                                       |                            |                                                                                   |
| environment (LwA)                                                                  |                            | 103 dB                                                                            |
| on hands/arms                                                                      |                            | < 2.50 m/s²                                                                       |
| ineous                                                                             |                            | - 2.00 m/o                                                                        |
| Cab certification                                                                  |                            | Standard EN 15000 - Cabin ROPS - FOPS level 2                                     |
| Can centification                                                                  |                            | JSM                                                                               |