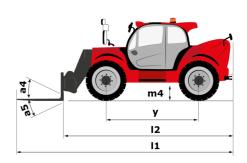

# MHT-X 790 MINING ST3A

| es pacity nter of gravity ing height m outreach und dimensions weight (with forks) | m4<br>y<br>12<br>b1<br>h17 | Metric 9000 kg 600 mm 6.80 m 3.70 m  13160 kg 0.44 m 2.87 m 5.21 m                |
|------------------------------------------------------------------------------------|----------------------------|-----------------------------------------------------------------------------------|
| nter of gravity ing height m outreach und dimensions weight (with forks)           | m4<br>y<br>12<br>b1<br>h17 | 600 mm<br>6.80 m<br>3.70 m<br>13160 kg<br>0.44 m<br>2.87 m                        |
| ing height m outreach und dimensions weight (with forks)                           | m4<br>y<br>12<br>b1<br>h17 | 6.80 m<br>3.70 m<br>13160 kg<br>0.44 m<br>2.87 m                                  |
| m outreach und dimensions weight (with forks)                                      | y<br>I2<br>b1<br>h17       | 3.70 m<br>13160 kg<br>0.44 m<br>2.87 m                                            |
| weight (with forks)                                                                | y<br>I2<br>b1<br>h17       | 13160 kg<br>0.44 m<br>2.87 m                                                      |
| weight (with forks)                                                                | y<br>I2<br>b1<br>h17       | 0.44 m<br>2.87 m                                                                  |
|                                                                                    | y<br>I2<br>b1<br>h17       | 0.44 m<br>2.87 m                                                                  |
| elearance                                                                          | y<br>I2<br>b1<br>h17       | 2.87 m                                                                            |
|                                                                                    | l2<br>b1<br>h17            |                                                                                   |
| ise                                                                                | b1<br>h17                  | 5.21 m                                                                            |
| o face of forks                                                                    | h17                        | 3.21 111                                                                          |
| vidth                                                                              |                            | 2.47 m                                                                            |
| eight                                                                              |                            | 2.50 m                                                                            |
| ab width                                                                           | b4                         | 0.93 m                                                                            |
| ngle                                                                               | a4                         | 12 °                                                                              |
| n angle                                                                            | a5                         | 125°                                                                              |
| turning radius (over tyres)                                                        | Wa1                        | 4.89 m                                                                            |
| ngth / width / section                                                             | I/e/s                      | 1200 mm x 200 mm x 60 mm                                                          |
|                                                                                    |                            |                                                                                   |
| tires                                                                              |                            | 445/65 R22,5                                                                      |
| of front wheels / rear wheels                                                      |                            | 2/2                                                                               |
| wheels (front / rear)                                                              |                            | 2/2                                                                               |
| eels (front / rear)                                                                |                            | 2/2                                                                               |
| mode                                                                               |                            | 2 wheel steer, 4 wheel steer, Crab mode                                           |
|                                                                                    |                            |                                                                                   |
| orand                                                                              |                            | Yanmar                                                                            |
| nom                                                                                |                            | Stage IIIA                                                                        |
| nodel                                                                              |                            | 4TN107HT-5SMUF                                                                    |
| of cylinders / Capacity of cylinders                                               |                            | 4 - 4567 cm³                                                                      |
| ne power rating / Power                                                            |                            | 143 Hp / 105 kW                                                                   |
| que / Engine rotation                                                              |                            | 602 Nm@1500 rpm                                                                   |
| cooling system                                                                     |                            | Water                                                                             |
| oltage                                                                             |                            | 12 V                                                                              |
| pull                                                                               |                            | 10905 daN                                                                         |
| ssion                                                                              |                            | 10303 dail                                                                        |
| ssion type                                                                         |                            | Hydrostatic                                                                       |
| of gears (forward / reverse)                                                       |                            | 2 / 2                                                                             |
| vel speed                                                                          |                            | 35 km/h                                                                           |
| brake                                                                              |                            |                                                                                   |
| лаке                                                                               |                            | Automatic negative parking brake Oil-immersed multi-discs braking on front & real |
| orake                                                                              |                            | axles                                                                             |
| cs                                                                                 |                            |                                                                                   |
| c pump type                                                                        |                            | Variable displacement pump                                                        |
| c flow - Pressure                                                                  |                            | 185 l/min - 270 bar                                                               |
| pacities                                                                           |                            |                                                                                   |
| il                                                                                 |                            | 13                                                                                |
| <br>K                                                                              |                            | 165 I                                                                             |
| nd vibration                                                                       |                            |                                                                                   |
| environment (LwA)                                                                  |                            | 103 dB                                                                            |
| on hands/arms                                                                      |                            | < 2.50 m/s²                                                                       |
| ineous                                                                             |                            | - 2.00 m/o                                                                        |
| Cab certification                                                                  |                            | Standard EN 15000 - Cabin ROPS - FOPS level 2                                     |
| Can centification                                                                  |                            | JSM                                                                               |

## MHT-X 790 Mining ST3A - Dimensional drawing