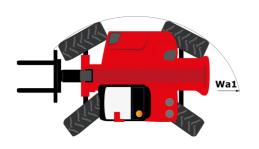

# MHT-X 790 MINING ST3A

| es pacity nter of gravity ing height m outreach und dimensions weight (with forks) | m4<br>y<br>12<br>b1<br>h17 | Metric 9000 kg 600 mm 6.80 m 3.70 m  13160 kg 0.44 m 2.87 m 5.21 m                |
|------------------------------------------------------------------------------------|----------------------------|-----------------------------------------------------------------------------------|
| nter of gravity ing height m outreach und dimensions weight (with forks)           | m4<br>y<br>12<br>b1<br>h17 | 600 mm<br>6.80 m<br>3.70 m<br>13160 kg<br>0.44 m<br>2.87 m                        |
| ing height m outreach und dimensions weight (with forks)                           | m4<br>y<br>12<br>b1<br>h17 | 6.80 m<br>3.70 m<br>13160 kg<br>0.44 m<br>2.87 m                                  |
| m outreach und dimensions weight (with forks)                                      | y<br>I2<br>b1<br>h17       | 3.70 m<br>13160 kg<br>0.44 m<br>2.87 m                                            |
| weight (with forks)                                                                | y<br>I2<br>b1<br>h17       | 13160 kg<br>0.44 m<br>2.87 m                                                      |
| weight (with forks)                                                                | y<br>I2<br>b1<br>h17       | 0.44 m<br>2.87 m                                                                  |
|                                                                                    | y<br>I2<br>b1<br>h17       | 0.44 m<br>2.87 m                                                                  |
| elearance                                                                          | y<br>I2<br>b1<br>h17       | 2.87 m                                                                            |
|                                                                                    | l2<br>b1<br>h17            |                                                                                   |
| ise                                                                                | b1<br>h17                  | 5.21 m                                                                            |
| o face of forks                                                                    | h17                        | 3.21 111                                                                          |
| vidth                                                                              |                            | 2.47 m                                                                            |
| eight                                                                              |                            | 2.50 m                                                                            |
| ab width                                                                           | b4                         | 0.93 m                                                                            |
| ngle                                                                               | a4                         | 12 °                                                                              |
| n angle                                                                            | a5                         | 125°                                                                              |
| turning radius (over tyres)                                                        | Wa1                        | 4.89 m                                                                            |
| ngth / width / section                                                             | I/e/s                      | 1200 mm x 200 mm x 60 mm                                                          |
|                                                                                    |                            |                                                                                   |
| tires                                                                              |                            | 445/65 R22,5                                                                      |
| of front wheels / rear wheels                                                      |                            | 2/2                                                                               |
| wheels (front / rear)                                                              |                            | 2/2                                                                               |
| eels (front / rear)                                                                |                            | 2/2                                                                               |
| mode                                                                               |                            | 2 wheel steer, 4 wheel steer, Crab mode                                           |
|                                                                                    |                            |                                                                                   |
| orand                                                                              |                            | Yanmar                                                                            |
| nom                                                                                |                            | Stage IIIA                                                                        |
| nodel                                                                              |                            | 4TN107HT-5SMUF                                                                    |
| of cylinders / Capacity of cylinders                                               |                            | 4 - 4567 cm³                                                                      |
| ne power rating / Power                                                            |                            | 143 Hp / 105 kW                                                                   |
| que / Engine rotation                                                              |                            | 602 Nm@1500 rpm                                                                   |
| cooling system                                                                     |                            | Water                                                                             |
| oltage                                                                             |                            | 12 V                                                                              |
| pull                                                                               |                            | 10905 daN                                                                         |
| ssion                                                                              |                            | 10303 dail                                                                        |
| ssion type                                                                         |                            | Hydrostatic                                                                       |
| of gears (forward / reverse)                                                       |                            | 2 / 2                                                                             |
| vel speed                                                                          |                            | 35 km/h                                                                           |
| brake                                                                              |                            |                                                                                   |
| лаке                                                                               |                            | Automatic negative parking brake Oil-immersed multi-discs braking on front & real |
| orake                                                                              |                            | axles                                                                             |
| cs                                                                                 |                            |                                                                                   |
| c pump type                                                                        |                            | Variable displacement pump                                                        |
| c flow - Pressure                                                                  |                            | 185 l/min - 270 bar                                                               |
| pacities                                                                           |                            |                                                                                   |
| il                                                                                 |                            | 13                                                                                |
| <br>K                                                                              |                            | 165 I                                                                             |
| nd vibration                                                                       |                            |                                                                                   |
| environment (LwA)                                                                  |                            | 103 dB                                                                            |
| on hands/arms                                                                      |                            | < 2.50 m/s²                                                                       |
| ineous                                                                             |                            | - 2.00 m/o                                                                        |
| Cab certification                                                                  |                            | Standard EN 15000 - Cabin ROPS - FOPS level 2                                     |
| Can centification                                                                  |                            | JSM                                                                               |

## MHT-X 790 Mining ST3A - Dimensional drawing