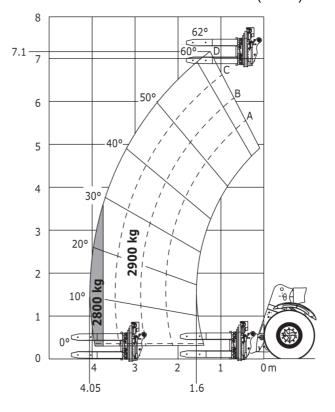

## MHT-X 790 Mining ST3A - Load chart

### Machine on tires with winch 9000 kg (Metric)