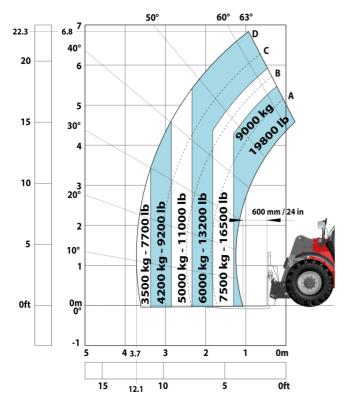

## MHT-X 790 Mining ST3A - Load chart

### Machine on tires with forks LC 600 mm Metric