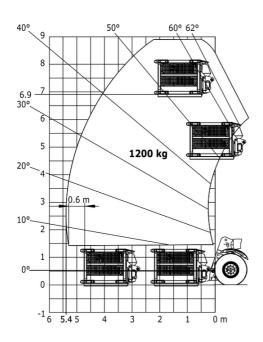

## MHT-X 790 Mining ST3A - Load chart

### Machine on tires with forks LC 600 mm Metric