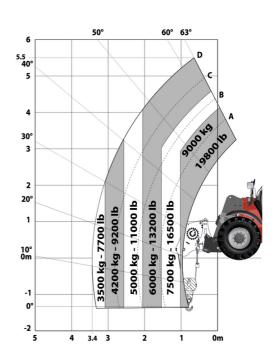

### Machine on tires with winch 9000 kg (Metric)

## Machine on tires with 3-hook jib 9000 kg (Metric)