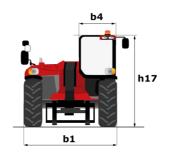

# MHT-X 790 MINING ST3A

| es pacity nter of gravity ing height m outreach und dimensions weight (with forks) | m4<br>y<br>12<br>b1<br>h17 | Metric 9000 kg 600 mm 6.80 m 3.70 m  13160 kg 0.44 m 2.87 m 5.21 m                |
|------------------------------------------------------------------------------------|----------------------------|-----------------------------------------------------------------------------------|
| nter of gravity ing height m outreach und dimensions weight (with forks)           | m4<br>y<br>12<br>b1<br>h17 | 600 mm<br>6.80 m<br>3.70 m<br>13160 kg<br>0.44 m<br>2.87 m                        |
| ing height m outreach und dimensions weight (with forks)                           | m4<br>y<br>12<br>b1<br>h17 | 6.80 m<br>3.70 m<br>13160 kg<br>0.44 m<br>2.87 m                                  |
| m outreach und dimensions weight (with forks)                                      | y<br>I2<br>b1<br>h17       | 3.70 m<br>13160 kg<br>0.44 m<br>2.87 m                                            |
| weight (with forks)                                                                | y<br>I2<br>b1<br>h17       | 13160 kg<br>0.44 m<br>2.87 m                                                      |
| weight (with forks)                                                                | y<br>I2<br>b1<br>h17       | 0.44 m<br>2.87 m                                                                  |
|                                                                                    | y<br>I2<br>b1<br>h17       | 0.44 m<br>2.87 m                                                                  |
| elearance                                                                          | y<br>I2<br>b1<br>h17       | 2.87 m                                                                            |
|                                                                                    | l2<br>b1<br>h17            |                                                                                   |
| ise                                                                                | b1<br>h17                  | 5.21 m                                                                            |
| o face of forks                                                                    | h17                        | 3.21 111                                                                          |
| vidth                                                                              |                            | 2.47 m                                                                            |
| eight                                                                              |                            | 2.50 m                                                                            |
| ab width                                                                           | b4                         | 0.93 m                                                                            |
| ngle                                                                               | a4                         | 12 °                                                                              |
| n angle                                                                            | a5                         | 125°                                                                              |
| turning radius (over tyres)                                                        | Wa1                        | 4.89 m                                                                            |
| ngth / width / section                                                             | I/e/s                      | 1200 mm x 200 mm x 60 mm                                                          |
|                                                                                    |                            |                                                                                   |
| tires                                                                              |                            | 445/65 R22,5                                                                      |
| of front wheels / rear wheels                                                      |                            | 2/2                                                                               |
| wheels (front / rear)                                                              |                            | 2/2                                                                               |
| eels (front / rear)                                                                |                            | 2/2                                                                               |
| mode                                                                               |                            | 2 wheel steer, 4 wheel steer, Crab mode                                           |
|                                                                                    |                            |                                                                                   |
| orand                                                                              |                            | Yanmar                                                                            |
| nom                                                                                |                            | Stage IIIA                                                                        |
| nodel                                                                              |                            | 4TN107HT-5SMUF                                                                    |
| of cylinders / Capacity of cylinders                                               |                            | 4 - 4567 cm³                                                                      |
| ne power rating / Power                                                            |                            | 143 Hp / 105 kW                                                                   |
| que / Engine rotation                                                              |                            | 602 Nm@1500 rpm                                                                   |
| cooling system                                                                     |                            | Water                                                                             |
| oltage                                                                             |                            | 12 V                                                                              |
| pull                                                                               |                            | 10905 daN                                                                         |
| ssion                                                                              |                            | 10303 dail                                                                        |
| ssion type                                                                         |                            | Hydrostatic                                                                       |
| of gears (forward / reverse)                                                       |                            | 2 / 2                                                                             |
| vel speed                                                                          |                            | 35 km/h                                                                           |
| brake                                                                              |                            |                                                                                   |
| лаке                                                                               |                            | Automatic negative parking brake Oil-immersed multi-discs braking on front & real |
| orake                                                                              |                            | axles                                                                             |
| cs                                                                                 |                            |                                                                                   |
| c pump type                                                                        |                            | Variable displacement pump                                                        |
| c flow - Pressure                                                                  |                            | 185 l/min - 270 bar                                                               |
| pacities                                                                           |                            |                                                                                   |
| il                                                                                 |                            | 13                                                                                |
| <br>K                                                                              |                            | 165 I                                                                             |
| nd vibration                                                                       |                            |                                                                                   |
| environment (LwA)                                                                  |                            | 103 dB                                                                            |
| on hands/arms                                                                      |                            | < 2.50 m/s²                                                                       |
| ineous                                                                             |                            | - 2.00 m/o                                                                        |
| Cab certification                                                                  |                            | Standard EN 15000 - Cabin ROPS - FOPS level 2                                     |
| Can centification                                                                  |                            | JSM                                                                               |

## MHT-X 790 Mining ST3A - Dimensional drawing