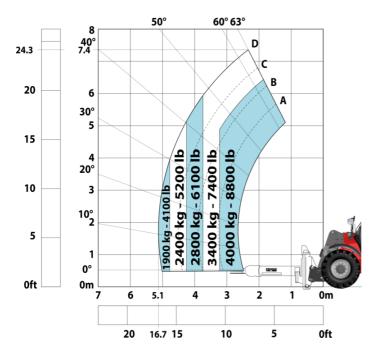

## MHT-X 790 Mining ST3A - Load chart

### Machine on tires with platform Metric

Machine on tires with underground mining platform (Metric)

Machine on tires with tire handler TH 35 (Metric)

Machine on tires with tire handler TH 49 (Metric)

Machine on tires with tire handler TH 51 (Metric)