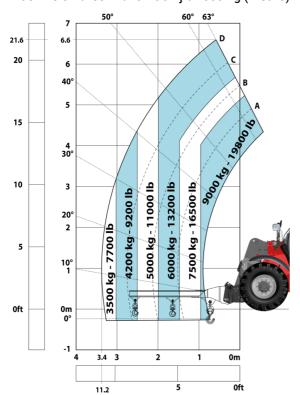

### Machine on tires with platform Metric

Machine on tires with underground mining platform (Metric)

Machine on tires with tire handler TH 35 (Metric)

Machine on tires with tire handler TH 49 (Metric)

Machine on tires with tire handler TH 51 (Metric)

Machine on tires with cylinder handler CH 4 (Metric)