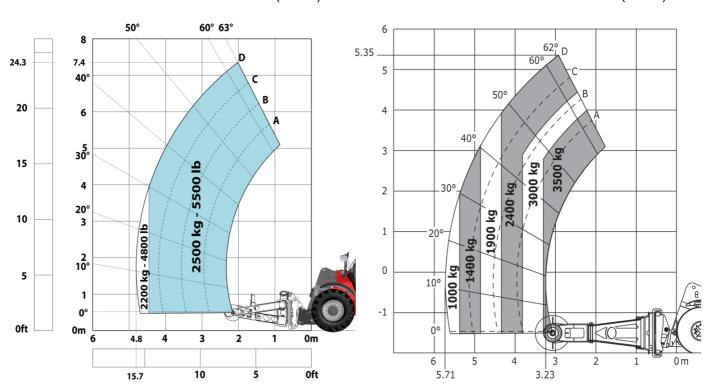

## MHT-X 790 Mining ST3A - Load chart

## Machine on tires with 3-hook jib 9000 kg (Metric)