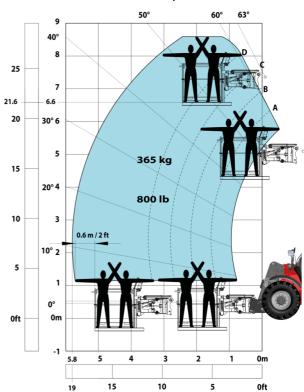

### Machine on tires with platform Metric

Machine on tires with underground mining platform (Metric)

Machine on tires with tire handler TH 35 (Metric)

Machine on tires with tire handler TH 49 (Metric)

Machine on tires with tire handler TH 51 (Metric)