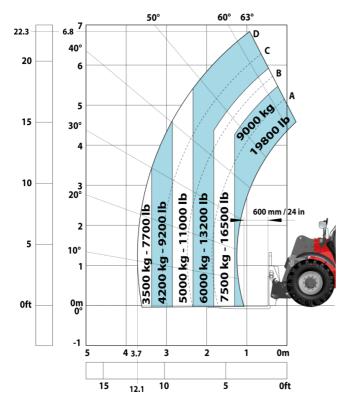

## MHT-X 790 Mining ST3A - Load chart

### Machine on tires with forks LC 600 mm Metric