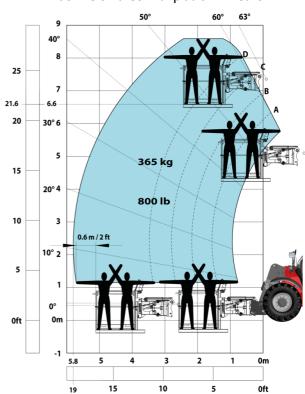

### Machine on tires with platform Metric

Machine on tires with underground mining platform (Metric)

Machine on tires with tire handler TH 35 (Metric)

Machine on tires with tire handler TH 49 (Metric)

Machine on tires with tire handler TH 51 (Metric)