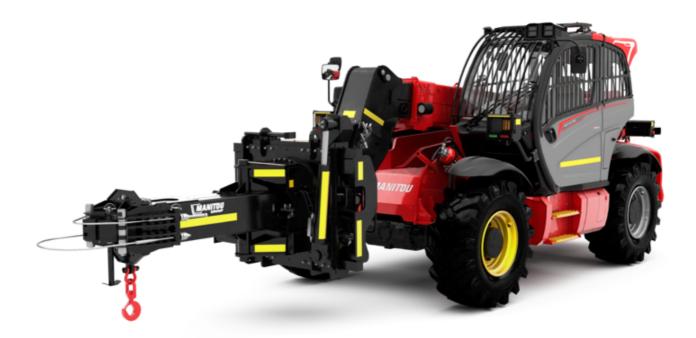

Technical sheet:

# MHT-X 790 MINING ST3A

| Capacities                                                                                                      | Metric                                          |
|-----------------------------------------------------------------------------------------------------------------|-------------------------------------------------|
| Max. capacity                                                                                                   | 9000 kg                                         |
| Load center of gravity                                                                                          | c 600 mm                                        |
| Max. lifting height                                                                                             | 6.80 m                                          |
| Maximum outreach                                                                                                | 3.70 m                                          |
| Weight and dimensions                                                                                           |                                                 |
| Inladen weight (with forks)                                                                                     | 13160 kg                                        |
| Ground clearance                                                                                                | m4 0.44 m                                       |
| Nheelbase                                                                                                       | y 2.87 m                                        |
| ength to face of forks                                                                                          | 12 5.21 m                                       |
| Overall width                                                                                                   | b1 2.47 m                                       |
| Overall height                                                                                                  | h17 2.50 m                                      |
| Overall cab width                                                                                               | b4 0.93 m                                       |
|                                                                                                                 |                                                 |
| ilt-up angle                                                                                                    |                                                 |
| iilt-down angle                                                                                                 |                                                 |
| External turning radius (over tyres)                                                                            | Wa1 4.89 m                                      |
| Forks length / width / section Wheels                                                                           | I / e / s 1200 mm x 200 mm x 60 mm              |
|                                                                                                                 | AAF/CF DOO F                                    |
| Standard tires                                                                                                  | 445/65 R22,5                                    |
| Number of front wheels / rear wheels                                                                            | 2/2                                             |
| Steering wheels (front / rear)                                                                                  | 2/2                                             |
| Orive wheels (front / rear)                                                                                     | 2/2                                             |
| Steering mode                                                                                                   | 2 wheel steer, 4 wheel steer, Crab mode         |
| Engine |                                                 |
| Engine brand                                                                                                    | Yanmar                                          |
| ngine norm                                                                                                      | Stage IIIA                                      |
| ngine model                                                                                                     | 4TN107HT-5SMUF                                  |
| Number of cylinders / Capacity of cylinders                                                                     | 4 - 4567 cm³                                    |
| .C. Engine power rating / Power                                                                                 | 143 Hp / 105 kW                                 |
| Max. torque / Engine rotation                                                                                   | 602 Nm@1500 rpm                                 |
| Engine cooling system                                                                                           | Water                                           |
| Battery voltage                                                                                                 | 12 V                                            |
| Drawbar pull                                                                                                    | 10905 daN                                       |
| Transmission Transmission                                                                                       |                                                 |
| Fransmission type                                                                                               | Hydrostatic                                     |
| Number of gears (forward / reverse)                                                                             | 2/2                                             |
| Max. travel speed                                                                                               | 35 km/h                                         |
| Parking brake                                                                                                   | Automatic negative parking brake                |
| Service brake                                                                                                   | Oil-immersed multi-discs braking on front & rea |
|                                                                                                                 | axles                                           |
| tydraulics                                                                                                      |                                                 |
| Hydraulic pump type                                                                                             | Variable displacement pump                      |
| Hydraulic flow - Pressure                                                                                       | 185 l/min - 270 bar                             |
| ank capacities                                                                                                  |                                                 |
| ngine oil                                                                                                       | 131                                             |
| uel tank                                                                                                        | 165 l                                           |
| Noise and vibration                                                                                             |                                                 |
| Noise to environment (LwA)                                                                                      | 103 dB                                          |
| /ibration on hands/arms                                                                                         | < 2.50 m/s²                                     |
| Miscellaneous                                                                                                   |                                                 |
| Safety / Cab certification                                                                                      | Standard EN 15000 - Cabin ROPS - FOPS level 2   |
| Controls                                                                                                        | JSM                                             |