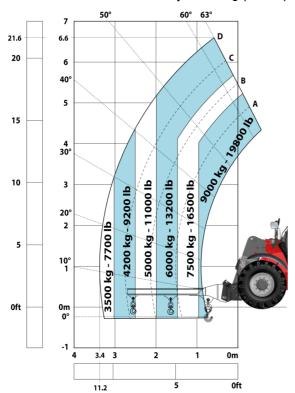

< 2.50 m/s²                                     |
| Miscellaneous                                                                                                   |                                                 |
| Safety / Cab certification                                                                                      | Standard EN 15000 - Cabin ROPS - FOPS level 2   |
| Controls                                                                                                        | JSM                                             |

## MHT-X 790 Mining ST3A - Dimensional drawing







## MHT-X 790 Mining ST3A - Load chart

### Machine on tires with forks LC 600 mm Metric



### Machine on tires with winch 9000 kg (Metric)



## Machine on tires with 3-hook jib 9000 kg (Metric)



### Machine on tires with platform Metric



Machine on tires with underground mining platform (Metric)

Machine on tires with tire handler TH 35 (Metric)





Machine on tires with tire handler TH 49 (Metric)

Machine on tires with tire handler TH 51 (Metric)



Machine on tires with cylinder handler CH 4 (Metric)



# **Mining Specifications**

|                                                            | MHT-X 790 Mining ST3A |
|------------------------------------------------------------|-----------------------|
| Lifting function                                           |                       |
| Clamp predisposition (controls from cabin)                 | S                     |
| Comfort Ride Control (CRC) boom suspension                 | 0                     |
| Working plat