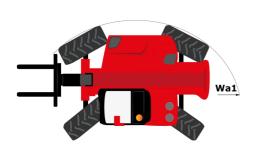

# MHT-X 790 MINING ST3A

| Capacities                                                                                                      | Metric                                          |
|-----------------------------------------------------------------------------------------------------------------|-------------------------------------------------|
| Max. capacity                                                                                                   | 9000 kg                                         |
| Load center of gravity                                                                                          | c 600 mm                                        |
| Max. lifting height                                                                                             | 6.80 m                                          |
| Maximum outreach                                                                                                | 3.70 m                                          |
| Weight and dimensions                                                                                           |                                                 |
| Inladen weight (with forks)                                                                                     | 13160 kg                                        |
| Ground clearance                                                                                                | m4 0.44 m                                       |
| Nheelbase                                                                                                       | y 2.87 m                                        |
| ength to face of forks                                                                                          | 12 5.21 m                                       |
| Overall width                                                                                                   | b1 2.47 m                                       |
| Overall height                                                                                                  | h17 2.50 m                                      |
| Overall cab width                                                                                               | b4 0.93 m                                       |
|                                                                                                                 |                                                 |
| ilt-up angle                                                                                                    |                                                 |
| iilt-down angle                                                                                                 |                                                 |
| External turning radius (over tyres)                                                                            | Wa1 4.89 m                                      |
| Forks length / width / section Wheels                                                                           | I / e / s 1200 mm x 200 mm x 60 mm              |
|                                                                                                                 | AAF/CF DOO F                                    |
| Standard tires                                                                                                  | 445/65 R22,5                                    |
| Number of front wheels / rear wheels                                                                            | 2/2                                             |
| Steering wheels (front / rear)                                                                                  | 2/2                                             |
| Orive wheels (front / rear)                                                                                     | 2/2                                             |
| Steering mode                                                                                                   | 2 wheel steer, 4 wheel steer, Crab mode         |
| Engine |                                                 |
| Engine brand                                                                                                    | Yanmar                                          |
| ngine norm                                                                                                      | Stage IIIA                                      |
| ngine model                                                                                                     | 4TN107HT-5SMUF                                  |
| Number of cylinders / Capacity of cylinders                                                                     | 4 - 4567 cm³                                    |
| .C. Engine power rating / Power                                                                                 | 143 Hp / 105 kW                                 |
| Max. torque / Engine rotation                                                                                   | 602 Nm@1500 rpm                                 |
| Engine cooling system                                                                                           | Water                                           |
| Battery voltage                                                                                                 | 12 V                                            |
| Drawbar pull                                                                                                    | 10905 daN                                       |
| Transmission Transmission                                                                                       |                                                 |
| Fransmission type                                                                                               | Hydrostatic                                     |
| Number of gears (forward / reverse)                                                                             | 2/2                                             |
| Max. travel speed                                                                                               | 35 km/h                                         |
| Parking brake                                                                                                   | Automatic negative parking brake                |
| Service brake                                                                                                   | Oil-immersed multi-discs braking on front & rea |
|                                                                                                                 | axles                                           |
| tydraulics                                                                                                      |                                                 |
| Hydraulic pump type                                                                                             | Variable displacement pump                      |
| Hydraulic flow - Pressure                                                                                       | 185 l/min - 270 bar                             |
| ank capacities                                                                                                  |                                                 |
| ngine oil                                                                                                       | 131                                             |
| uel tank                                                                                                        | 165 l                                           |
| Noise and vibration                                                                                             |                                                 |
| Noise to environment (LwA)                                                                                      | 103 dB                                          |
| /ibration on hands/arms                                                                                         | < 2.50 m/s²                                     |
| Miscellaneous                                                                                                   |                                                 |
| Safety / Cab certification                                                                                      | Standard EN 15000 - Cabin ROPS - FOPS level 2   |
| Controls                                                                                                        | JSM                                             |

## MHT-X 790 Mining ST3A - Dimensional drawing