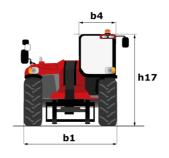

# MHT-X 790 MINING ST3A

| Capacities                                                                                                      | Metric                                          |
|-----------------------------------------------------------------------------------------------------------------|-------------------------------------------------|
| Max. capacity                                                                                                   | 9000 kg                                         |
| Load center of gravity                                                                                          | c 600 mm                                        |
| Max. lifting height                                                                                             | 6.80 m                                          |
| Maximum outreach                                                                                                | 3.70 m                                          |
| Weight and dimensions                                                                                           |                                                 |
| Inladen weight (with forks)                                                                                     | 13160 kg                                        |
| Ground clearance                                                                                                | m4 0.44 m                                       |
| Nheelbase                                                                                                       | y 2.87 m                                        |
| ength to face of forks                                                                                          | 12 5.21 m                                       |
| Overall width                                                                                                   | b1 2.47 m                                       |
| Overall height                                                                                                  | h17 2.50 m                                      |
| Overall cab width                                                                                               | b4 0.93 m                                       |
|                                                                                                                 |                                                 |
| ilt-up angle                                                                                                    |                                                 |
| iilt-down angle                                                                                                 |                                                 |
| External turning radius (over tyres)                                                                            | Wa1 4.89 m                                      |
| Forks length / width / section Wheels                                                                           | I / e / s 1200 mm x 200 mm x 60 mm              |
|                                                                                                                 | AAF/CF DOO F                                    |
| Standard tires                                                                                                  | 445/65 R22,5                                    |
| Number of front wheels / rear wheels                                                                            | 2/2                                             |
| Steering wheels (front / rear)                                                                                  | 2/2                                             |
| Orive wheels (front / rear)                                                                                     | 2/2                                             |
| Steering mode                                                                                                   | 2 wheel steer, 4 wheel steer, Crab mode         |
| Engine |                                                 |
| Engine brand                                                                                                    | Yanmar                                          |
| ngine norm                                                                                                      | Stage IIIA                                      |
| ngine model                                                                                                     | 4TN107HT-5SMUF                                  |
| Number of cylinders / Capacity of cylinders                                                                     | 4 - 4567 cm³                                    |
| .C. Engine power rating / Power                                                                                 | 143 Hp / 105 kW                                 |
| Max. torque / Engine rotation                                                                                   | 602 Nm@1500 rpm                                 |
| Engine cooling system                                                                                           | Water                                           |
| Battery voltage                                                                                                 | 12 V                                            |
| Drawbar pull                                                                                                    | 10905 daN                                       |
| Transmission Transmission                                                                                       |                                                 |
| Fransmission type                                                                                               | Hydrostatic                                     |
| Number of gears (forward / reverse)                                                                             | 2/2                                             |
| Max. travel speed                                                                                               | 35 km/h                                         |
| Parking brake                                                                                                   | Automatic negative parking brake                |
| Service brake                                                                                                   | Oil-immersed multi-discs braking on front & rea |
|                                                                                                                 | axles                                           |
| tydraulics                                                                                                      |                                                 |
| Hydraulic pump type                                                                                             | Variable displacement pump                      |
| Hydraulic flow - Pressure                                                                                       | 185 l/min - 270 bar                             |
| ank capacities                                                                                                  |                                                 |
| ngine oil                                                                                                       | 131                                             |
| uel tank                                                                                                        | 165 l                                           |
| Noise and vibration                                                                                             |                                                 |
| Noise to environment (LwA)                                                                                      | 103 dB                                          |
| /ibration on hands/arms                                                                                         | < 2.50 m/s²                                     |
| Miscellaneous                                                                                                   |                                                 |
| Safety / Cab certification                                                                                      | Standard EN 15000 - Cabin ROPS - FOPS level 2   |
| Controls                                                                                                        | JSM                                             |

## MHT-X 790 Mining ST3A - Dimensional drawing