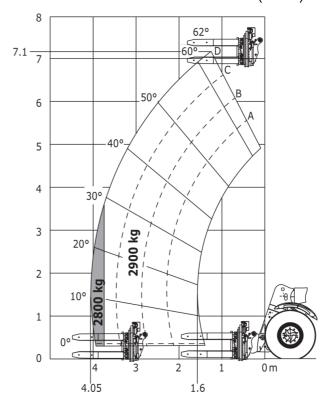

|                                                 |
| Safety / Cab certification                                                                                      | Standard EN 15000 - Cabin ROPS - FOPS level 2   |
| Controls                                                                                                        | JSM                                             |

## MHT-X 790 Mining ST3A - Dimensional drawing







## MHT-X 790 Mining ST3A - Load chart

### Machine on tires with forks LC 600 mm Metric



### Machine on tires with winch 9000 kg (Metric)



## Machine on tires with 3-hook jib 9000 kg (Metric)



### Machine on tires with platform Metric



Machine on tires with underground mining platform (Metric)

Machine on tires with tire handler TH 35 (Metric)





Machine on tires with tire handler TH 49 (Metric)

Machine on tires with tire handler TH 51 (Metric)



Machine on tires with cylinder handler CH 4 (Metric)



# **Mining Specifications**

|                                                            | MHT-X 790 Mining ST3A |
|------------------------------------------------------------|-----------------------|
| Lifting function                                           |                       |
| Clamp predisposition (controls from cabin)                 | S                     |
| Comfort Ride Control (CRC) boom suspension                 | 0                     |
| Working platform predisposition with remote control        | S                     |
| Lighting                                                   |                       |