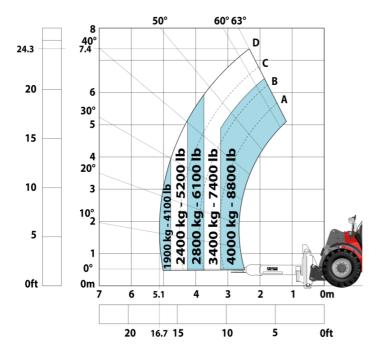

### Machine on tires with platform Metric

Machine on tires with underground mining platform (Metric)

Machine on tires with tire handler TH 35 (Metric)

Machine on tires with tire handler TH 49 (Metric)

Machine on tires with tire handler TH 51 (Metric)