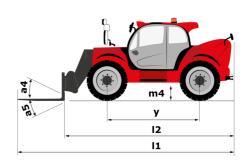

# MHT-X 790 MINING ST3A

| Capacities                                                                                                      | Metric                                          |
|-----------------------------------------------------------------------------------------------------------------|-------------------------------------------------|
| Max. capacity                                                                                                   | 9000 kg                                         |
| Load center of gravity                                                                                          | c 600 mm                                        |
| Max. lifting height                                                                                             | 6.80 m                                          |
| Maximum outreach                                                                                                | 3.70 m                                          |
| Weight and dimensions                                                                                           |                                                 |
| Inladen weight (with forks)                                                                                     | 13160 kg                                        |
| Ground clearance                                                                                                | m4 0.44 m                                       |
| Nheelbase                                                                                                       | y 2.87 m                                        |
| ength to face of forks                                                                                          | 12 5.21 m                                       |
| Overall width                                                                                                   | b1 2.47 m                                       |
| Overall height                                                                                                  | h17 2.50 m                                      |
| Overall cab width                                                                                               | b4 0.93 m                                       |
|                                                                                                                 |                                                 |
| ilt-up angle                                                                                                    |                                                 |
| iilt-down angle                                                                                                 |                                                 |
| External turning radius (over tyres)                                                                            | Wa1 4.89 m                                      |
| Forks length / width / section Wheels                                                                           | I / e / s 1200 mm x 200 mm x 60 mm              |
|                                                                                                                 | AAF/CF DOO F                                    |
| Standard tires                                                                                                  | 445/65 R22,5                                    |
| Number of front wheels / rear wheels                                                                            | 2/2                                             |
| Steering wheels (front / rear)                                                                                  | 2/2                                             |
| Orive wheels (front / rear)                                                                                     | 2/2                                             |
| Steering mode                                                                                                   | 2 wheel steer, 4 wheel steer, Crab mode         |
| Engine |                                                 |
| Engine brand                                                                                                    | Yanmar                                          |
| ngine norm                                                                                                      | Stage IIIA                                      |
| ngine model                                                                                                     | 4TN107HT-5SMUF                                  |
| Number of cylinders / Capacity of cylinders                                                                     | 4 - 4567 cm³                                    |
| .C. Engine power rating / Power                                                                                 | 143 Hp / 105 kW                                 |
| Max. torque / Engine rotation                                                                                   | 602 Nm@1500 rpm                                 |
| Engine cooling system                                                                                           | Water                                           |
| Battery voltage                                                                                                 | 12 V                                            |
| Drawbar pull                                                                                                    | 10905 daN                                       |
| Transmission Transmission                                                                                       |                                                 |
| Fransmission type                                                                                               | Hydrostatic                                     |
| Number of gears (forward / reverse)                                                                             | 2/2                                             |
| Max. travel speed                                                                                               | 35 km/h                                         |
| Parking brake                                                                                                   | Automatic negative parking brake                |
| Service brake                                                                                                   | Oil-immersed multi-discs braking on front & rea |
|                                                                                                                 | axles                                           |
| tydraulics                                                                                                      |                                                 |
| Hydraulic pump type                                                                                             | Variable displacement pump                      |
| Hydraulic flow - Pressure                                                                                       | 185 l/min - 270 bar                             |
| ank capacities                                                                                                  |                                                 |
| ngine oil                                                                                                       | 131                                             |
| uel tank                                                                                                        | 165 l                                           |
| Noise and vibration                                                                                             |                                                 |
| Noise to environment (LwA)                                                                                      | 103 dB                                          |
| /ibration on hands/arms                                                                                         | < 2.50 m/s²                                     |
| Miscellaneous                                                                                                   |                                                 |
| Safety / Cab certification                                                                                      | Standard EN 15000 - Cabin ROPS - FOPS level 2   |
| Controls                                                                                                        | JSM                                             |

## MHT-X 790 Mining ST3A - Dimensional drawing