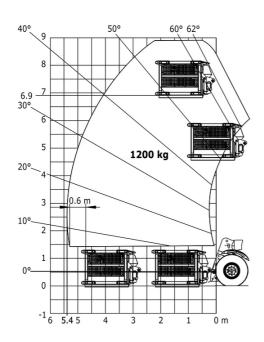

## MHT-X 790 Mining ST3A - Load chart

### Machine on tires with forks LC 600 mm Metric