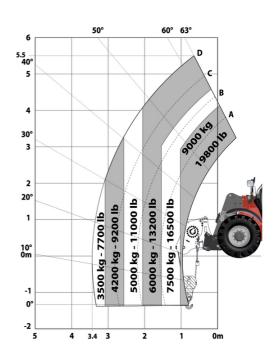

| < 2.50 m/s²                                     |
| Miscellaneous                                                                                                   |                                                 |
| Safety / Cab certification                                                                                      | Standard EN 15000 - Cabin ROPS - FOPS level 2   |
| Controls                                                                                                        | JSM                                             |

## MHT-X 790 Mining ST3A - Dimensional drawing







## MHT-X 790 Mining ST3A - Load chart

### Machine on tires with forks LC 600 mm Metric



### Machine on tires with winch 9000 kg (Metric)



## Machine on tires with 3-hook jib 9000 kg (Metric)



### Machine on tires with platform Metric



Machine on tires with underground mining platform (Metric)

Machine on tires with tire handler TH 35 (Metric)





Machine on tires with tire handler TH 49 (Metric)

Machine on tires with tire handler TH 51 (Metric)



Machine on tires with cylinder handler CH 4 (Metric)



# **Mining Specifications**

|                                                            | MHT-X 790 Mining ST3A |
|------------------------------------------------------------|-----------------------|
| Lifting function                                           |                       |
| Clamp predisposition (controls from cabin)                 | S                     |
| Comfort Ride Control (CRC) boom suspension