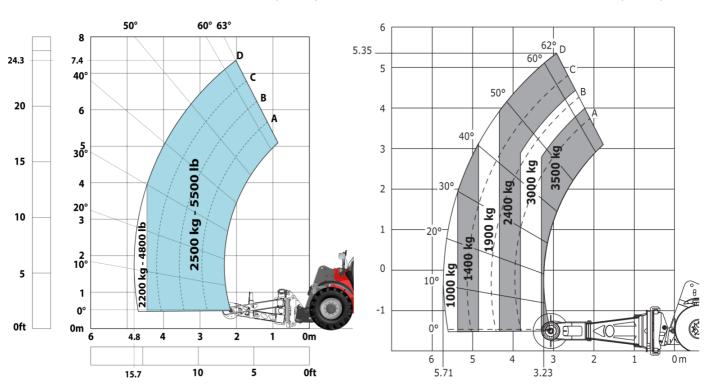

| Standard EN 15000 - Cabin ROPS - FOPS level 2   |
| Controls                                                                                                        | JSM                                             |

## MHT-X 790 Mining ST3A - Dimensional drawing







## MHT-X 790 Mining ST3A - Load chart

### Machine on tires with forks LC 600 mm Metric



### Machine on tires with winch 9000 kg (Metric)



## Machine on tires with 3-hook jib 9000 kg (Metric)



### Machine on tires with platform Metric



Machine on tires with underground mining platform (Metric)

Machine on tires with tire handler TH 35 (Metric)





Machine on tires with tire handler TH 49 (Metric)

Machine on tires with tire handler TH 51 (Metric)



Machine on tires with cylinder handler CH 4 (Metric)



# **Mining Specifications**

|                                                            | MHT-X 790 Mining ST3A |
|------------------------------------------------------------|-----------------------|
| Lifting function                                           |                       |
| Clamp predisposition (controls from cabin)                 | S                     |
| Comfort Ride Control (CRC) boom suspension                 | 0                     |
| Working platform predisposition with remote control        | S                     |
| Lighting                                                   |                       |
| Brake Lights ON When Park Brake ON                         | S                     |
| Flat Led Rotati