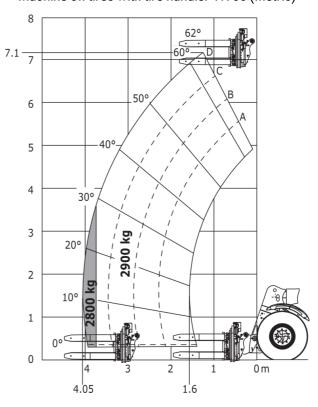

#### MHT-X 790 Mining ST3A - Load chart

### Machine on tires with underground mining platform (Metric)

Machine on tires with tire handler TH 49 (Metric)

Machine on tires with tire handler TH 35 (Metric)

Machine on tires with tire handler TH 51 (Metric)