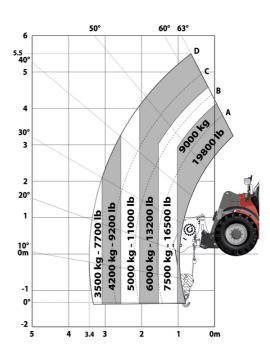

|         | 103 dB                                                   |
| Vibration on hands/arms                                  |         | < 2.50 m/s <sup>2</sup>                                  |
| Miscellaneous                                            |         | ~ 2.00 m/ 3                                              |
| Safety / Cab certification                               |         | Standard EN 15000 - Cabin ROPS - FOPS level 2            |
| Jarey / Gab Celuitoation                                 |         | Standard Liv 13000 - Gabin ROFS - FUPS level 2           |

MHT-X 790 Mining ST3A - Dimensional drawing







#### MHT-X 790 Mining ST3A - Load chart



## Machine on tires with 3-hook jib 9000 kg (Metric)



Machine on tires with winch 9000 kg (Metric)



Machine on tires with platform Metric



### Machine on tires with underground mining platform (Metric)



Machine on tires with tire handler TH 49 (Metric)



Machine on tires with tire handler TH 35 (Metric)



Machine on tires with tire handler TH 51 (Metric)



Machine on tires with cylinder handler CH 4 (Metric)



## **Mining Specifications**

|                                                            | MHT-X 790 Mining ST3A                 |
|------------------------------------------------------------|---------------------------------------|
| Lifting function                                           |                                       |
| Clamp predisposition (controls from cabin)                 | S                                     |
| Comfort Ride Control (CRC) boom