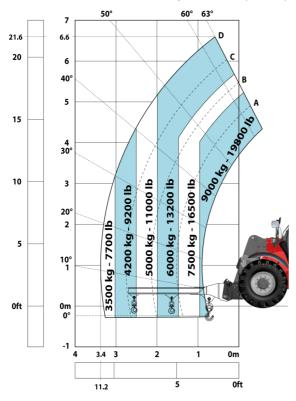

| Noise to environment (LwA)                               |         | 103 dB                                                   |
| Vibration on hands/arms                                  |         | < 2.50 m/s <sup>2</sup>                                  |
| Miscellaneous                                            |         | ~ 2.00 m/ 3                                              |
| Safety / Cab certification                               |         | Standard EN 15000 - Cabin ROPS - FOPS level 2            |
| Jarey / Gab Celuitoation                                 |         | Standard Liv 13000 - Gabin ROFS - FUPS level 2           |

MHT-X 790 Mining ST3A - Dimensional drawing







#### MHT-X 790 Mining ST3A - Load chart



## Machine on tires with 3-hook jib 9000 kg (Metric)



Machine on tires with winch 9000 kg (Metric)



Machine on tires with platform Metric



### Machine on tires with underground mining platform (Metric)



Machine on tires with tire handler TH 49 (Metric)



Machine on tires with tire handler TH 35 (Metric)



Machine on tires with tire handler TH 51 (Metric)



Machine on tires with cylinder handler CH 4 (Metric)



## **Mining Specifications**

|                                                            | MHT-X 790 Mining ST3A                 |
|------------------------------------------------------------|---------------------------------------|
| Lifting function                                           |                                       |
| Clamp predisposition (controls from cabin)                 | S