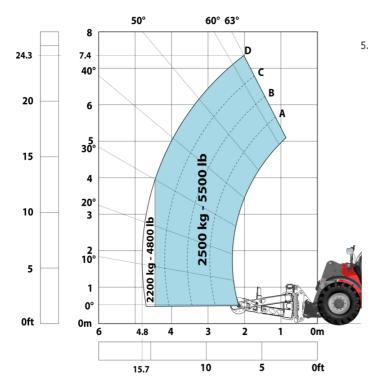

#### MHT-X 790 Mining ST3A - Load chart

### Machine on tires with underground mining platform (Metric)

Machine on tires with tire handler TH 49 (Metric)

Machine on tires with tire handler TH 35 (Metric)

Machine on tires with tire handler TH 51 (Metric)