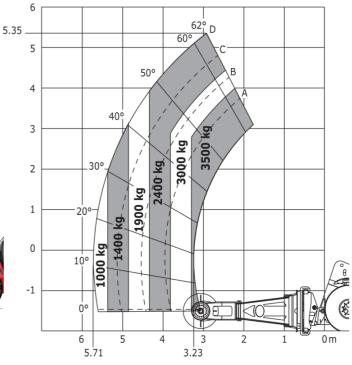

#### MHT-X 790 Mining ST3A - Load chart

Machine on tires with cylinder handler CH 4 (Metric)