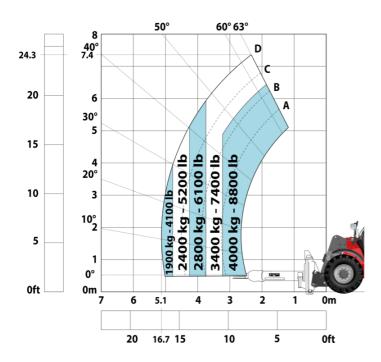

#### MHT-X 790 Mining ST3A - Load chart

## Machine on tires with 3-hook jib 9000 kg (Metric)

Machine on tires with winch 9000 kg (Metric)

Machine on tires with platform Metric