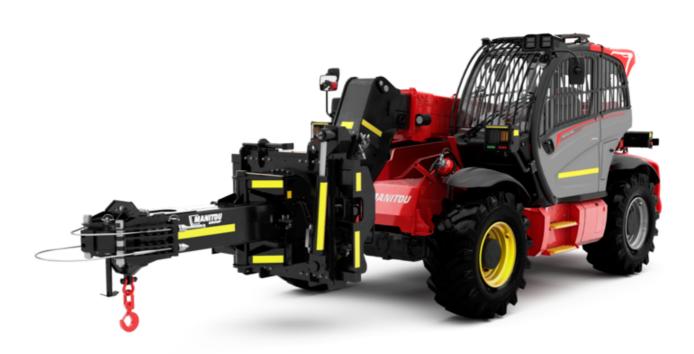

MHT-X 790 Mining ST3A - Dimensional drawing

## Machine on tires with 3-hook jib 9000 kg (Metric)

Machine on tires with winch 9000 kg (Metric)

Machine on tires with platform Metric