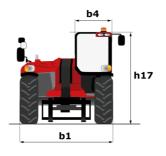

#### мнт-х 790 мінінд stза Created on August 1, 2025 at 6:09 PM UTC

| Capacities                                               |         | Metric                                                   |
|----------------------------------------------------------|---------|----------------------------------------------------------|
| Max. capacity                                            |         | 9000 kg                                                  |
| Load center of gravity                                   | с       | 600 mm                                                   |
| Max. lifting height                                      |         | 6.80 m                                                   |
| Maximum outreach                                         |         | 3.70 m                                                   |
| Weight and dimensions                                    |         |                                                          |
| Unladen weight (with forks)                              |         | 13160 kg                                                 |
| Ground clearance                                         | m4      | 0.44 m                                                   |
| Wheelbase                                                | у       | 2.87 m                                                   |
| Length to face of forks                                  | 12      | 5.21 m                                                   |
| Overall width                                            | b1      | 2.47 m                                                   |
| Overall height                                           | h17     | 2.50 m                                                   |
| Overall cab width                                        | b4      | 0.93 m                                                   |
| Tilt-up angle                                            | a4      | 12 °                                                     |
| Tilt-down angle                                          | а5      | 125 °                                                    |
| External turning radius (over tyres)                     | Wa1     | 4.89 m                                                   |
| Forks length / width / section                           | l/e/s   | 1200 mm x 200 mm x 60 mm                                 |
| Wheels                                                   | ., ., . |                                                          |
| Standard tires                                           |         | 445/65 R22,5                                             |
| Number of front wheels / rear wheels                     |         | 2/2                                                      |
| Steering wheels (front / rear)                           |         | 2/2                                                      |
| Drive wheels (front / rear)                              |         | 2/2                                                      |
| Steering mode                                            |         | 2 wheel steer, 4 wheel steer, Crab mode                  |
| Engine                                                   |         | 2 wheel steel, 4 wheel steel, oldb hode                  |
| Engine brand                                             |         | Yanmar                                                   |
| Engine norm                                              |         | Stage IIIA                                               |
| Engine model                                             |         | 4TN107HT-5SMUF                                           |
| Number of cylinders / Capacity of cylinders              |         | 4 - 4567 cm <sup>3</sup>                                 |
| I.C. Engine power rating / Power                         |         | 143 Hp / 105 kW                                          |
| Max. torque / Engine rotation                            |         | 602 Nm@1500 rpm                                          |
| Engine cooling system                                    |         | Water                                                    |
| Battery voltage                                          |         | 12 V                                                     |
| Drawbar pull                                             |         | 12 V<br>10905 daN                                        |
| Transmission                                             |         | 10905 0810                                               |
| Transmission type                                        |         | Hydrostatic                                              |
|                                                          |         | 2 / 2                                                    |
| Number of gears (forward / reverse)<br>Max. travel speed |         | 2 / 2<br>35 km/h                                         |
| •                                                        |         |                                                          |
| Parking brake                                            |         | Automatic negative parking brake                         |
| Service brake                                            |         | Oil-immersed multi-discs braking on front & rea<br>axles |
| Hydraulics                                               |         |                                                          |
| Hydraulic pump type                                      |         | Variable displacement pump                               |
| Hydraulic flow - Pressure                                |         | 185 l/min - 270 bar                                      |
| Tank capacities                                          |         |                                                          |
| Engine oil                                               |         | 13                                                       |
| Fuel tank                                                |         | 1651                                                     |
| Noise and vibration                                      |         |                                                          |
| Noise to environment (LwA)                               |         | 103 dB                                                   |
| Vibration on hands/arms                                  |         | < 2.50 m/s <sup>2</sup>                                  |
| Miscellaneous                                            |         | ~ 2.00 m/ 3                                              |
| Safety / Cab certification                               |         | Standard EN 15000 - Cabin ROPS - FOPS level 2            |
| Jarey / Gab Celuitoation                                 |         | Standard Liv 13000 - Gabin ROFS - FUPS level 2           |

MHT-X 790 Mining ST3A - Dimensional drawing