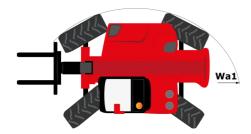

#### мнт-х 790 мінінд stза Created on August 1, 2025 at 6:09 PM UTC

| Capacities                                               |         | Metric                                                   |
|----------------------------------------------------------|---------|----------------------------------------------------------|
| Max. capacity                                            |         | 9000 kg                                                  |
| Load center of gravity                                   | с       | 600 mm                                                   |
| Max. lifting height                                      |         | 6.80 m                                                   |
| Maximum outreach                                         |         | 3.70 m                                                   |
| Weight and dimensions                                    |         |                                                          |
| Unladen weight (with forks)                              |         | 13160 kg                                                 |
| Ground clearance                                         | m4      | 0.44 m                                                   |
| Wheelbase                                                | у       | 2.87 m                                                   |
| Length to face of forks                                  | 12      | 5.21 m                                                   |
| Overall width                                            | b1      | 2.47 m                                                   |
| Overall height                                           | h17     | 2.50 m                                                   |
| Overall cab width                                        | b4      | 0.93 m                                                   |
| Tilt-up angle                                            | a4      | 12 °                                                     |
| Tilt-down angle                                          | а5      | 125 °                                                    |
| External turning radius (over tyres)                     | Wa1     | 4.89 m                                                   |
| Forks length / width / section                           | l/e/s   | 1200 mm x 200 mm x 60 mm                                 |
| Wheels                                                   | ., ., . |                                                          |
| Standard tires                                           |         | 445/65 R22,5                                             |
| Number of front wheels / rear wheels                     |         | 2/2                                                      |
| Steering wheels (front / rear)                           |         | 2/2                                                      |
| Drive wheels (front / rear)                              |         | 2/2                                                      |
| Steering mode                                            |         | 2 wheel steer, 4 wheel steer, Crab mode                  |
| Engine                                                   |         | 2 wheel steel, 4 wheel steel, oldb hode                  |
| Engine brand                                             |         | Yanmar                                                   |
| Engine norm                                              |         | Stage IIIA                                               |
| Engine model                                             |         | 4TN107HT-5SMUF                                           |
| Number of cylinders / Capacity of cylinders              |         | 4 - 4567 cm <sup>3</sup>                                 |
| I.C. Engine power rating / Power                         |         | 143 Hp / 105 kW                                          |
| Max. torque / Engine rotation                            |         | 602 Nm@1500 rpm                                          |
| Engine cooling system                                    |         | Water                                                    |
| Battery voltage                                          |         | 12 V                                                     |
| Drawbar pull                                             |         | 12 V<br>10905 daN                                        |
| Transmission                                             |         | 10905 0810                                               |
| Transmission type                                        |         | Hydrostatic                                              |
|                                                          |         | 2 / 2                                                    |
| Number of gears (forward / reverse)<br>Max. travel speed |         | 2 / 2<br>35 km/h                                         |
| •                                                        |         |                                                          |
| Parking brake                                            |         | Automatic negative parking brake                         |
| Service brake                                            |         | Oil-immersed multi-discs braking on front & rea<br>axles |
| Hydraulics                                               |         |                                                          |
| Hydraulic pump type                                      |         | Variable displacement pump                               |
| Hydraulic flow - Pressure                                |         | 185 l/min - 270 bar                                      |
| Tank capacities                                          |         |                                                          |
| Engine oil                                               |         | 13                                                       |
| Fuel tank                                                |         | 1651                                                     |
| Noise and vibration                                      |         |                                                          |
| Noise to environment (LwA)                               |         | 103 dB                                                   |
| Vibration on hands/arms                                  |         | < 2.50 m/s <sup>2</sup>                                  |
| Miscellaneous                                            |         | ~ 2.00 m/ 3                                              |
| Safety / Cab certification                               |         | Standard EN 15000 - Cabin ROPS - FOPS level 2            |
| Jarey / Gab Celuitoation                                 |         | Standard Liv 13000 - Gabin ROFS - FUPS level 2           |

MHT-X 790 Mining ST3A - Dimensional drawing