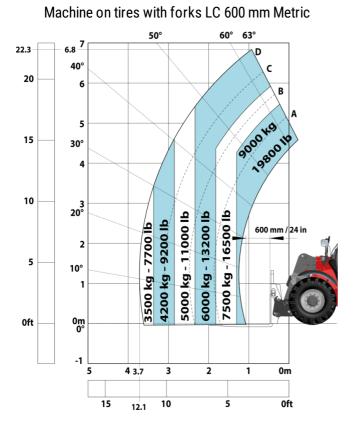

|
| Noise to environment (LwA)                               |         | 103 dB                                                   |
| Vibration on hands/arms                                  |         | < 2.50 m/s <sup>2</sup>                                  |
| Miscellaneous                                            |         | ~ 2.00 m/ 3                                              |
| Safety / Cab certification                               |         | Standard EN 15000 - Cabin ROPS - FOPS level 2            |
| Jarey / Gab Celuitoation                                 |         | Standard Liv 13000 - Gabin ROFS - FUPS level 2           |

MHT-X 790 Mining ST3A - Dimensional drawing







#### MHT-X 790 Mining ST3A - Load chart



## Machine on tires with 3-hook jib 9000 kg (Metric)



Machine on tires with winch 9000 kg (Metric)



Machine on tires with platform Metric



### Machine on tires with underground mining platform (Metric)



Machine on tires with tire handler TH 49 (Metric)



Machine on tires with tire handler TH 35 (Metric)



Machine on tires with tire handler TH 51 (Metric)



Machine on tires with cylinder handler CH 4 (Metric)



## **Mining Specifications**

|                                                            | MHT-X 790 Mining ST3A                 |
|------------------------------------------------------------|---------------------------------------|
| Lifting function                                           |                                       |
| Clamp predisposition (controls