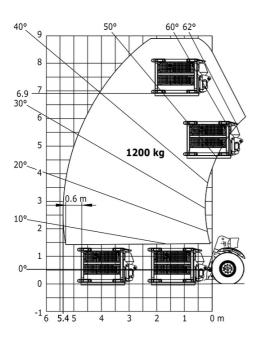

#### MHT-X 790 Mining ST3A - Load chart

## Machine on tires with 3-hook jib 9000 kg (Metric)

Machine on tires with winch 9000 kg (Metric)

Machine on tires with platform Metric