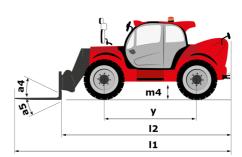

#### мнт-х 790 мінінд stза Created on August 1, 2025 at 6:09 PM UTC

| Capacities                                               |         | Metric                                                   |
|----------------------------------------------------------|---------|----------------------------------------------------------|
| Max. capacity                                            |         | 9000 kg                                                  |
| Load center of gravity                                   | с       | 600 mm                                                   |
| Max. lifting height                                      |         | 6.80 m                                                   |
| Maximum outreach                                         |         | 3.70 m                                                   |
| Weight and dimensions                                    |         |                                                          |
| Unladen weight (with forks)                              |         | 13160 kg                                                 |
| Ground clearance                                         | m4      | 0.44 m                                                   |
| Wheelbase                                                | у       | 2.87 m                                                   |
| Length to face of forks                                  | 12      | 5.21 m                                                   |
| Overall width                                            | b1      | 2.47 m                                                   |
| Overall height                                           | h17     | 2.50 m                                                   |
| Overall cab width                                        | b4      | 0.93 m                                                   |
| Tilt-up angle                                            | a4      | 12 °                                                     |
| Tilt-down angle                                          | а5      | 125 °                                                    |
| External turning radius (over tyres)                     | Wa1     | 4.89 m                                                   |
| Forks length / width / section                           | l/e/s   | 1200 mm x 200 mm x 60 mm                                 |
| Wheels                                                   | ., ., . |                                                          |
| Standard tires                                           |         | 445/65 R22,5                                             |
| Number of front wheels / rear wheels                     |         | 2/2                                                      |
| Steering wheels (front / rear)                           |         | 2/2                                                      |
| Drive wheels (front / rear)                              |         | 2/2                                                      |
| Steering mode                                            |         | 2 wheel steer, 4 wheel steer, Crab mode                  |
| Engine                                                   |         | 2 wheel steel, 4 wheel steel, oldb hode                  |
| Engine brand                                             |         | Yanmar                                                   |
| Engine norm                                              |         | Stage IIIA                                               |
| Engine model                                             |         | 4TN107HT-5SMUF                                           |
| Number of cylinders / Capacity of cylinders              |         | 4 - 4567 cm <sup>3</sup>                                 |
| I.C. Engine power rating / Power                         |         | 143 Hp / 105 kW                                          |
| Max. torque / Engine rotation                            |         | 602 Nm@1500 rpm                                          |
| Engine cooling system                                    |         | Water                                                    |
| Battery voltage                                          |         | 12 V                                                     |
| Drawbar pull                                             |         | 12 V<br>10905 daN                                        |
| Transmission                                             |         | 10905 0810                                               |
| Transmission type                                        |         | Hydrostatic                                              |
|                                                          |         | 2 / 2                                                    |
| Number of gears (forward / reverse)<br>Max. travel speed |         | 2 / 2<br>35 km/h                                         |
| •                                                        |         |                                                          |
| Parking brake                                            |         | Automatic negative parking brake                         |
| Service brake                                            |         | Oil-immersed multi-discs braking on front & rea<br>axles |
| Hydraulics                                               |         |                                                          |
| Hydraulic pump type                                      |         | Variable displacement pump                               |
| Hydraulic flow - Pressure                                |         | 185 l/min - 270 bar                                      |
| Tank capacities                                          |         |                                                          |
| Engine oil                                               |         | 13                                                       |
| Fuel tank                                                |         | 1651                                                     |
| Noise and vibration                                      |         |                                                          |
| Noise to environment (LwA)                               |         | 103 dB                                                   |
| Vibration on hands/arms                                  |         | < 2.50 m/s <sup>2</sup>                                  |
| Miscellaneous                                            |         | ~ 2.00 m/ 3                                              |
| Safety / Cab certification                               |         | Standard EN 15000 - Cabin ROPS - FOPS level 2            |
| Jarey / Gab Celuitoation                                 |         | Standard Liv 13000 - Gabin ROFS - FUPS level 2           |

MHT-X 790 Mining ST3A - Dimensional drawing