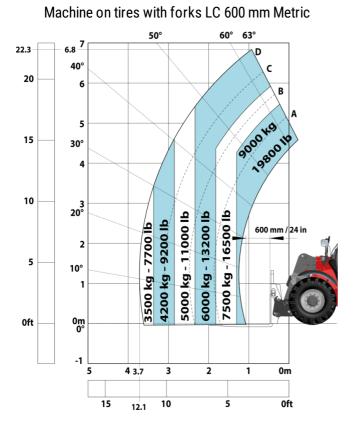

|                                                          |
| Noise to environment (LwA)                               |       | 103 dB                                                   |
| Vibration on hands/arms                                  |       | < 2.50 m/s <sup>2</sup>                                  |
| Miscellaneous                                            |       | × 2.30 m/3                                               |
| Safety / Cab certification                               |       | Standard EN 15000 - Cabin ROPS - FOPS level 2            |
| Controls                                                 |       | JSM                                                      |

MHT-X 790 Mining ST3A - Dimensional drawing







#### MHT-X 790 Mining ST3A - Load chart



## Machine on tires with 3-hook jib 9000 kg (Metric)



Machine on tires with winch 9000 kg (Metric)



Machine on tires with platform Metric



### Machine on tires with underground mining platform (Metric)



Machine on tires with tire handler TH 49 (Metric)



Machine on tires with tire handler TH 35 (Metric)



Machine on tires with tire handler TH 51 (Metric)



Machine on tires with cylinder handler CH 4 (Metric)



## **Mining Specifications**

|                                                            | MHT-X 790 Mining ST3A |
|------------------------------------------------------------|-----------------------|
| Lifting function                                           |                       |
| Clamp predisposition (controls from cabin)                 | S