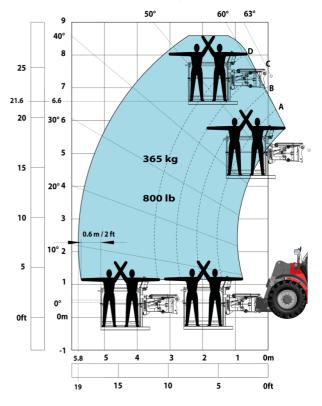

### Machine on tires with underground mining platform (Metric)

Machine on tires with tire handler TH 49 (Metric)

Machine on tires with tire handler TH 35 (Metric)

Machine on tires with tire handler TH 51 (Metric)