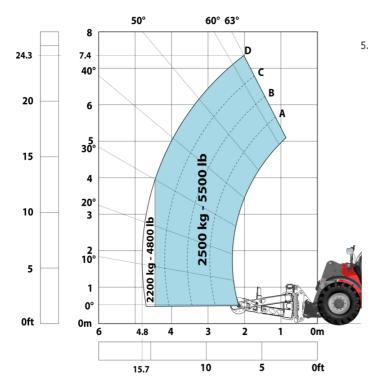

#### MHT-X 790 Mining ST3A - Load chart

## Machine on tires with 3-hook jib 9000 kg (Metric)

Machine on tires with winch 9000 kg (Metric)

Machine on tires with platform Metric