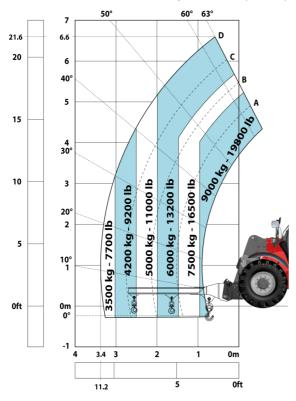

|
| Noise to environment (LwA)                               |       | 103 dB                                                   |
| Vibration on hands/arms                                  |       | < 2.50 m/s <sup>2</sup>                                  |
| Miscellaneous                                            |       | × 2.30 m/3                                               |
| Safety / Cab certification                               |       | Standard EN 15000 - Cabin ROPS - FOPS level 2            |
| Controls                                                 |       | JSM                                                      |

MHT-X 790 Mining ST3A - Dimensional drawing







#### MHT-X 790 Mining ST3A - Load chart



## Machine on tires with 3-hook jib 9000 kg (Metric)



Machine on tires with winch 9000 kg (Metric)



Machine on tires with platform Metric



### Machine on tires with underground mining platform (Metric)



Machine on tires with tire handler TH 49 (Metric)



Machine on tires with tire handler TH 35 (Metric)



Machine on tires with tire handler TH 51 (Metric)



Machine on tires with cylinder handler CH 4 (Metric)



## **Mining Specifications**

|                                                            | MHT-X 790 Mining ST3A |
|------------------------------------------------------------|-----------------------|
| Lifting function                                           |                       |
| Clamp predisposition (controls from cabin)                 | S                     |
| Comfort Ride Control (CRC) boom suspension