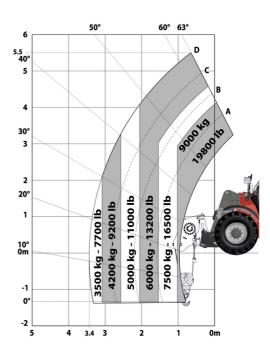

|       | 103 dB                                                   |
| Vibration on hands/arms                                  |       | < 2.50 m/s <sup>2</sup>                                  |
| Miscellaneous                                            |       | × 2.30 m/3                                               |
| Safety / Cab certification                               |       | Standard EN 15000 - Cabin ROPS - FOPS level 2            |
| Controls                                                 |       | JSM                                                      |

MHT-X 790 Mining ST3A - Dimensional drawing







#### MHT-X 790 Mining ST3A - Load chart



## Machine on tires with 3-hook jib 9000 kg (Metric)



Machine on tires with winch 9000 kg (Metric)



Machine on tires with platform Metric



### Machine on tires with underground mining platform (Metric)



Machine on tires with tire handler TH 49 (Metric)



Machine on tires with tire handler TH 35 (Metric)



Machine on tires with tire handler TH 51 (Metric)



Machine on tires with cylinder handler CH 4 (Metric)



## **Mining Specifications**

|                                                            | MHT-X 790 Mining ST3A |
|------------------------------------------------------------|-----------------------|
| Lifting function                                           |                       |
| Clamp predisposition (controls from cabin)                 | S                     |
| Comfort Ride Control (CRC) boom suspension                 | 0                     |
| Working p