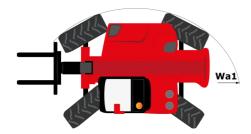

#### мнт-х 790 мінінд stза Created on August 1, 2025 at 6:08 PM UTC

| Capacities                                               |       | Metric                                                   |
|----------------------------------------------------------|-------|----------------------------------------------------------|
| Max. capacity                                            |       | 9000 kg                                                  |
| Load center of gravity                                   | С     | 600 mm                                                   |
| Max. lifting height                                      |       | 6.80 m                                                   |
| Maximum outreach                                         |       | 3.70 m                                                   |
| Weight and dimensions                                    |       |                                                          |
| Unladen weight (with forks)                              |       | 13160 kg                                                 |
| Ground clearance                                         | m4    | 0.44 m                                                   |
| Wheelbase                                                | у     | 2.87 m                                                   |
| Length to face of forks                                  | 12    | 5.21 m                                                   |
| Overall width                                            | b1    | 2.47 m                                                   |
| Overall height                                           | h17   | 2.50 m                                                   |
| Overall cab width                                        | b4    | 0.93 m                                                   |
| Tilt-up angle                                            | a4    | 12 °                                                     |
| Tilt-down angle                                          | a5    | 125 °                                                    |
| External turning radius (over tyres)                     | Wa1   | 4.89 m                                                   |
| Forks length / width / section                           | l/e/s | 1200 mm x 200 mm x 60 mm                                 |
| Wheels                                                   |       |                                                          |
| Standard tires                                           |       | 445/65 R22,5                                             |
| Number of front wheels / rear wheels                     |       | 2 / 2                                                    |
| Steering wheels (front / rear)                           |       | 2/2                                                      |
| Drive wheels (front / rear)                              |       | 2/2                                                      |
| Steering mode                                            |       | 2 wheel steer, 4 wheel steer, Crab mode                  |
| Engine                                                   |       |                                                          |
| Engine brand                                             |       | Yanmar                                                   |
| Engine norm                                              |       | Stage IIIA                                               |
| Engine model                                             |       | 4TN107HT-5SMUF                                           |
| Number of cylinders / Capacity of cylinders              |       | 4 - 4567 cm <sup>3</sup>                                 |
| I.C. Engine power rating / Power                         |       | 143 Hp / 105 kW                                          |
| Max. torque / Engine rotation                            |       | 602 Nm@1500 rpm                                          |
| Engine cooling system                                    |       | Water                                                    |
| Battery voltage                                          |       | 12 V                                                     |
| Drawbar pull                                             |       | 10905 daN                                                |
| Transmission                                             |       | 10905 0810                                               |
| Transmission type                                        |       | Hydrostatic                                              |
|                                                          |       | 2 / 2                                                    |
| Number of gears (forward / reverse)<br>Max. travel speed |       | 35 km/h                                                  |
| •                                                        |       |                                                          |
| Parking brake                                            |       | Automatic negative parking brake                         |
| Service brake                                            | (     | )il-immersed multi-discs braking on front & rea<br>axles |
| Hydraulics                                               |       |                                                          |
| Hydraulic pump type                                      |       | Variable displacement pump                               |
| Hydraulic flow - Pressure                                |       | 185 l/min - 270 bar                                      |
| Tank capacities                                          |       |                                                          |
| Engine oil                                               |       | 13                                                       |
| Fuel tank                                                |       | 1651                                                     |
| Noise and vibration                                      |       |                                                          |
| Noise to environment (LwA)                               |       | 103 dB                                                   |
| Vibration on hands/arms                                  |       | < 2.50 m/s <sup>2</sup>                                  |
| Miscellaneous                                            |       | × 2.30 m/3                                               |
| Safety / Cab certification                               |       | Standard EN 15000 - Cabin ROPS - FOPS level 2            |
| Controls                                                 |       | JSM                                                      |

MHT-X 790 Mining ST3A - Dimensional drawing