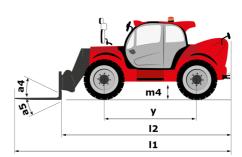

#### мнт-х 790 мінінд stза Created on August 1, 2025 at 6:08 PM UTC

| Capacities                                               |       | Metric                                                   |
|----------------------------------------------------------|-------|----------------------------------------------------------|
| Max. capacity                                            |       | 9000 kg                                                  |
| Load center of gravity                                   | С     | 600 mm                                                   |
| Max. lifting height                                      |       | 6.80 m                                                   |
| Maximum outreach                                         |       | 3.70 m                                                   |
| Weight and dimensions                                    |       |                                                          |
| Unladen weight (with forks)                              |       | 13160 kg                                                 |
| Ground clearance                                         | m4    | 0.44 m                                                   |
| Wheelbase                                                | у     | 2.87 m                                                   |
| Length to face of forks                                  | 12    | 5.21 m                                                   |
| Overall width                                            | b1    | 2.47 m                                                   |
| Overall height                                           | h17   | 2.50 m                                                   |
| Overall cab width                                        | b4    | 0.93 m                                                   |
| Tilt-up angle                                            | a4    | 12 °                                                     |
| Tilt-down angle                                          | a5    | 125 °                                                    |
| External turning radius (over tyres)                     | Wa1   | 4.89 m                                                   |
| Forks length / width / section                           | l/e/s | 1200 mm x 200 mm x 60 mm                                 |
| Wheels                                                   |       |                                                          |
| Standard tires                                           |       | 445/65 R22,5                                             |
| Number of front wheels / rear wheels                     |       | 2 / 2                                                    |
| Steering wheels (front / rear)                           |       | 2/2                                                      |
| Drive wheels (front / rear)                              |       | 2/2                                                      |
| Steering mode                                            |       | 2 wheel steer, 4 wheel steer, Crab mode                  |
| Engine                                                   |       |                                                          |
| Engine brand                                             |       | Yanmar                                                   |
| Engine norm                                              |       | Stage IIIA                                               |
| Engine model                                             |       | 4TN107HT-5SMUF                                           |
| Number of cylinders / Capacity of cylinders              |       | 4 - 4567 cm <sup>3</sup>                                 |
| I.C. Engine power rating / Power                         |       | 143 Hp / 105 kW                                          |
| Max. torque / Engine rotation                            |       | 602 Nm@1500 rpm                                          |
| Engine cooling system                                    |       | Water                                                    |
| Battery voltage                                          |       | 12 V                                                     |
| Drawbar pull                                             |       | 10905 daN                                                |
| Transmission                                             |       | 10905 0810                                               |
| Transmission type                                        |       | Hydrostatic                                              |
|                                                          |       | 2 / 2                                                    |
| Number of gears (forward / reverse)<br>Max. travel speed |       | 35 km/h                                                  |
| •                                                        |       |                                                          |
| Parking brake                                            |       | Automatic negative parking brake                         |
| Service brake                                            | (     | )il-immersed multi-discs braking on front & rea<br>axles |
| Hydraulics                                               |       |                                                          |
| Hydraulic pump type                                      |       | Variable displacement pump                               |
| Hydraulic flow - Pressure                                |       | 185 l/min - 270 bar                                      |
| Tank capacities                                          |       |                                                          |
| Engine oil                                               |       | 13                                                       |
| Fuel tank                                                |       | 1651                                                     |
| Noise and vibration                                      |       |                                                          |
| Noise to environment (LwA)                               |       | 103 dB                                                   |
| Vibration on hands/arms                                  |       | < 2.50 m/s <sup>2</sup>                                  |
| Miscellaneous                                            |       | × 2.30 m/3                                               |
| Safety / Cab certification                               |       | Standard EN 15000 - Cabin ROPS - FOPS level 2            |
| Controls                                                 |       | JSM                                                      |

MHT-X 790 Mining ST3A - Dimensional drawing