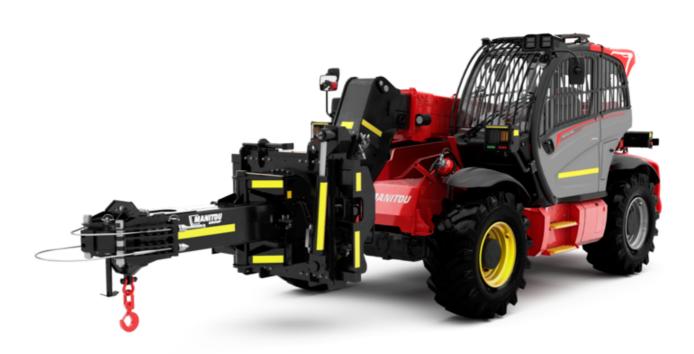

MHT-X 790 Mining ST3A - Dimensional drawing

## Machine on tires with 3-hook jib 9000 kg (Metric)

Machine on tires with winch 9000 kg (Metric)

Machine on tires with platform Metric

### Machine on tires with underground mining platform (Metric)

Machine on tires with tire handler TH 49 (Metric)

Machine on tires with tire handler TH 35 (Metric)

Machine on tires with tire handler TH 51 (Metric)

Machine on tires with cylinder handler CH 4 (Metric)