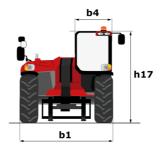

#### мнт-х 790 мінінд stза Created on August 1, 2025 at 6:08 PM UTC

| Capacities                                               |       | Metric                                                   |
|----------------------------------------------------------|-------|----------------------------------------------------------|
| Max. capacity                                            |       | 9000 kg                                                  |
| Load center of gravity                                   | С     | 600 mm                                                   |
| Max. lifting height                                      |       | 6.80 m                                                   |
| Maximum outreach                                         |       | 3.70 m                                                   |
| Weight and dimensions                                    |       |                                                          |
| Unladen weight (with forks)                              |       | 13160 kg                                                 |
| Ground clearance                                         | m4    | 0.44 m                                                   |
| Wheelbase                                                | у     | 2.87 m                                                   |
| Length to face of forks                                  | 12    | 5.21 m                                                   |
| Overall width                                            | b1    | 2.47 m                                                   |
| Overall height                                           | h17   | 2.50 m                                                   |
| Overall cab width                                        | b4    | 0.93 m                                                   |
| Tilt-up angle                                            | a4    | 12 °                                                     |
| Tilt-down angle                                          | a5    | 125 °                                                    |
| External turning radius (over tyres)                     | Wa1   | 4.89 m                                                   |
| Forks length / width / section                           | l/e/s | 1200 mm x 200 mm x 60 mm                                 |
| Wheels                                                   |       |                                                          |
| Standard tires                                           |       | 445/65 R22,5                                             |
| Number of front wheels / rear wheels                     |       | 2 / 2                                                    |
| Steering wheels (front / rear)                           |       | 2/2                                                      |
| Drive wheels (front / rear)                              |       | 2/2                                                      |
| Steering mode                                            |       | 2 wheel steer, 4 wheel steer, Crab mode                  |
| Engine                                                   |       |                                                          |
| Engine brand                                             |       | Yanmar                                                   |
| Engine norm                                              |       | Stage IIIA                                               |
| Engine model                                             |       | 4TN107HT-5SMUF                                           |
| Number of cylinders / Capacity of cylinders              |       | 4 - 4567 cm <sup>3</sup>                                 |
| I.C. Engine power rating / Power                         |       | 143 Hp / 105 kW                                          |
| Max. torque / Engine rotation                            |       | 602 Nm@1500 rpm                                          |
| Engine cooling system                                    |       | Water                                                    |
| Battery voltage                                          |       | 12 V                                                     |
| Drawbar pull                                             |       | 10905 daN                                                |
| Transmission                                             |       | 10905 0810                                               |
| Transmission type                                        |       | Hydrostatic                                              |
|                                                          |       | 2 / 2                                                    |
| Number of gears (forward / reverse)<br>Max. travel speed |       | 35 km/h                                                  |
| •                                                        |       |                                                          |
| Parking brake                                            |       | Automatic negative parking brake                         |
| Service brake                                            | (     | )il-immersed multi-discs braking on front & rea<br>axles |
| Hydraulics                                               |       |                                                          |
| Hydraulic pump type                                      |       | Variable displacement pump                               |
| Hydraulic flow - Pressure                                |       | 185 l/min - 270 bar                                      |
| Tank capacities                                          |       |                                                          |
| Engine oil                                               |       | 13                                                       |
| Fuel tank                                                |       | 1651                                                     |
| Noise and vibration                                      |       |                                                          |
| Noise to environment (LwA)                               |       | 103 dB                                                   |
| Vibration on hands/arms                                  |       | < 2.50 m/s <sup>2</sup>                                  |
| Miscellaneous                                            |       | × 2.30 m/3                                               |
| Safety / Cab certification                               |       | Standard EN 15000 - Cabin ROPS - FOPS level 2            |
| Controls                                                 |       | JSM                                                      |

MHT-X 790 Mining ST3A - Dimensional drawing