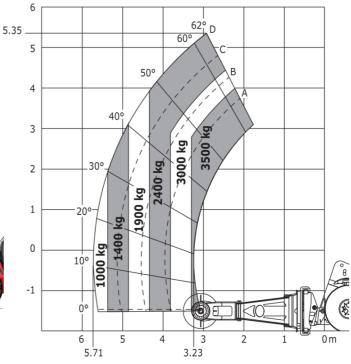

### Machine on tires with underground mining platform (Metric)

Machine on tires with tire handler TH 49 (Metric)

Machine on tires with tire handler TH 35 (Metric)

Machine on tires with tire handler TH 51 (Metric)

Machine on tires with cylinder handler CH 4 (Metric)