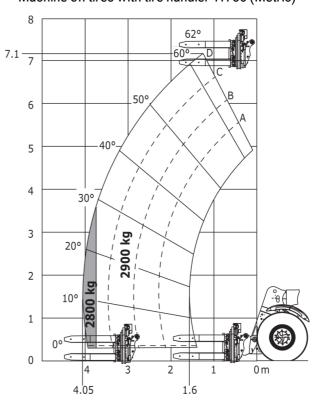

### Machine on tires with underground mining platform (Metric)

Machine on tires with tire handler TH 49 (Metric)

Machine on tires with tire handler TH 35 (Metric)

Machine on tires with tire handler TH 51 (Metric)

Machine on tires with cylinder handler CH 4 (Metric)