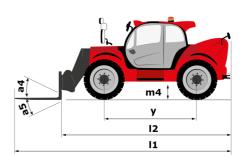

### мнт-х 790 мілілд ST3A Created on August 12, 2025 at 8:58 PM UTC

| Capacities                                  | Metric                           |              |
|---------------------------------------------|----------------------------------|--------------|
| Max. capacity                               | 9000 kg                          |              |
| Load center of gravity                      | c 600 mm                         |              |
| /ax. lifting height                         | 6.80 m                           |              |
| Aaximum outreach                            | 3.70 m                           |              |
| Veight and dimensions                       |                                  |              |
| Inladen weight (with forks)                 | 13160 kg                         |              |
| round clearance                             | m4 0.44 m                        |              |
| /heelbase                                   | y 2.87 m                         |              |
| ength to face of forks                      | l2 5.21 m                        |              |
| Verall width                                | b1 2.47 m                        |              |
| Overall height                              | h17 2.50 m                       |              |
| Overall cab width                           | b4 0.93 m                        |              |
| ïlt-up angle                                | a4 12 °                          |              |
| ilt-down angle                              | a5 125 °                         |              |
| ixternal turning radius (over tyres)        | Wa1 4.89 m                       |              |
| orks length / width / section               | l / e / s 1200 mm x 200 mm x 60  | mm           |
| Vheels                                      |                                  |              |
| tandard tires                               | 445/65 R22,5                     |              |
| lumber of front wheels / rear wheels        | 2/2                              |              |
| Steering wheels (front / rear)              | 2/2                              |              |
| Drive wheels (front / rear)                 | 2/2                              |              |
| Steering mode                               | 2 wheel steer, 4 wheel steer, 0  | crab mode    |
| ingine                                      |                                  |              |
| ingine brand                                | Yanmar                           |              |
| Engine norm                                 | Stage IIIA                       |              |
| ingine model                                | 4TN107HT-5SMUF                   |              |
| lumber of cylinders / Capacity of cylinders | 4 - 4567 cm³                     |              |
| C. Engine power rating / Power              | 143 Hp / 105 kW                  |              |
| Max. torque / Engine rotation               | 602 Nm@1500 rpm                  |              |
| Engine cooling system                       | Water                            |              |
| Sattery voltage                             | 12 V                             |              |
| Jrawbar pull                                | 10905 daN                        |              |
| Transmission                                |                                  |              |
| ransmission type                            | Hydrostatic                      |              |
| Number of gears (forward / reverse)         | 2/2                              |              |
| Aax. travel speed                           | 35 km/h                          |              |
| arking brake                                | Automatic negative parking       | ı brake      |
| •                                           | Oil-immersed multi-discs braking |              |
| Service brake                               | axles                            |              |
| lydraulics                                  |                                  |              |
| lydraulic pump type                         | Variable displacement p          | ump          |
| lydraulic flow - Pressure                   | 185 l/min - 270 bar              |              |
| ank capacities                              |                                  |              |
| ingine oil                                  | 13                               |              |
| uel tank                                    | 165 l                            |              |
| Noise and vibration                         |                                  |              |
| loise to environment (LwA)                  | 103 dB                           |              |
| /ibration on hands/arms                     | < 2.50 m/s²                      |              |
| /iscellaneous                               |                                  |              |
| Safety / Cab certification                  | Standard EN 15000 - Cabin ROPS   | FOPS level 2 |
| Controls                                    | JSM                              |              |

MHT-X 790 Mining ST3A - Dimensional drawing