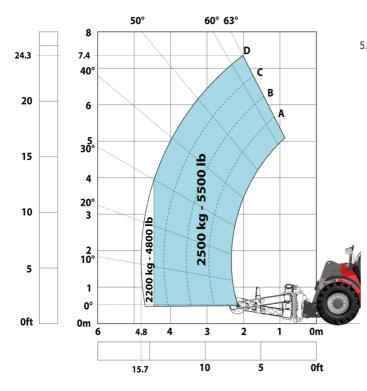

3 dB                           |              |
| /ibration on hands/arms                     | < 2.50 m/s²                      |              |
| /iscellaneous                               |                                  |              |
| Safety / Cab certification                  | Standard EN 15000 - Cabin ROPS   | FOPS level 2 |
| Controls                                    | JSM                              |              |

MHT-X 790 Mining ST3A - Dimensional drawing







#### MHT-X 790 Mining ST3A - Load chart



#### Machine on tires with 3-hook jib 9000 kg (Metric)



Machine on tires with winch 9000 kg (Metric)



Machine on tires with platform Metric



#### Machine on tires with underground mining platform (Metric)



Machine on tires with tire handler TH 49 (Metric)



Machine on tires with tire handler TH 35 (Metric)



Machine on tires with tire handler TH 51 (Metric)



Machine on tires with cylinder handler CH 4 (Metric)



## **Mining Specifications**

|                                                            | MHT-X 790 Mining ST3A