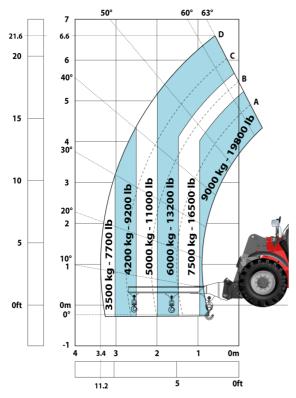

| 165 l                            |              |
| Noise and vibration                         |                                  |              |
| loise to environment (LwA)                  | 103 dB                           |              |
| /ibration on hands/arms                     | < 2.50 m/s²                      |              |
| /iscellaneous                               |                                  |              |
| Safety / Cab certification                  | Standard EN 15000 - Cabin ROPS   | FOPS level 2 |
| Controls                                    | JSM                              |              |

MHT-X 790 Mining ST3A - Dimensional drawing







#### MHT-X 790 Mining ST3A - Load chart



#### Machine on tires with 3-hook jib 9000 kg (Metric)



Machine on tires with winch 9000 kg (Metric)



Machine on tires with platform Metric



#### Machine on tires with underground mining platform (Metric)



Machine on tires with tire handler TH 49 (Metric)



Machine on tires with tire handler TH 35 (Metric)



Machine on tires with tire handler TH 51 (Metric)



Machine on tires with cylinder handler CH 4 (Metric)



## **Mining Specifications**

|                                                            | MHT-X 790 Mining ST3A