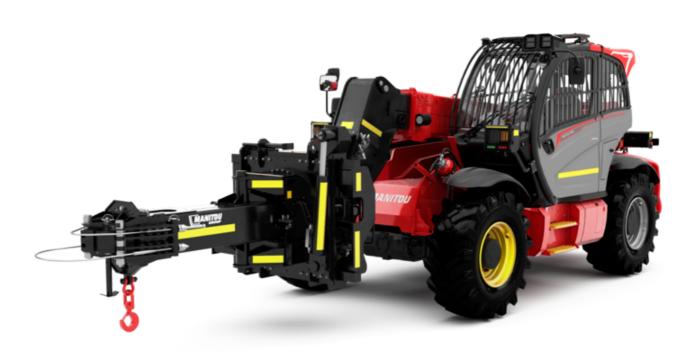

Technical sheet :

# MHT-X 790 MINING ST3A





### мнт-х 790 мілілд ST3A Created on August 12, 2025 at 8:58 PM UTC

| Capacities                                  | Metric                           |              |
|---------------------------------------------|----------------------------------|--------------|
| Max. capacity                               | 9000 kg                          |              |
| Load center of gravity                      | c 600 mm                         |              |
| /ax. lifting height                         | 6.80 m                           |              |
| Aaximum outreach                            | 3.70 m                           |              |
| Veight and dimensions                       |                                  |              |
| Inladen weight (with forks)