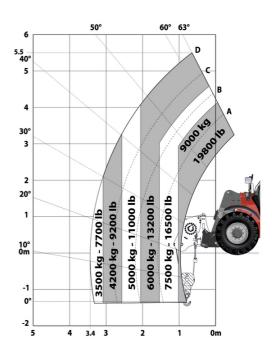

|
| Noise and vibration                         |                                  |              |
| loise to environment (LwA)                  | 103 dB                           |              |
| /ibration on hands/arms                     | < 2.50 m/s²                      |              |
| /iscellaneous                               |                                  |              |
| Safety / Cab certification                  | Standard EN 15000 - Cabin ROPS   | FOPS level 2 |
| Controls                                    | JSM                              |              |

MHT-X 790 Mining ST3A - Dimensional drawing







#### MHT-X 790 Mining ST3A - Load chart



#### Machine on tires with 3-hook jib 9000 kg (Metric)



Machine on tires with winch 9000 kg (Metric)



Machine on tires with platform Metric



#### Machine on tires with underground mining platform (Metric)



Machine on tires with tire handler TH 49 (Metric)



Machine on tires with tire handler TH 35 (Metric)



Machine on tires with tire handler TH 51 (Metric)



Machine on tires with cylinder handler CH 4 (Metric)



## **Mining Specifications**

|                                                            | MHT-X 790 Mining ST3A