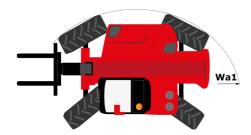

### мнт-х 790 мілілд ST3A Created on August 12, 2025 at 8:58 PM UTC

| Capacities                                  | Metric                           |              |
|---------------------------------------------|----------------------------------|--------------|
| Max. capacity                               | 9000 kg                          |              |
| Load center of gravity                      | c 600 mm                         |              |
| /ax. lifting height                         | 6.80 m                           |              |
| Aaximum outreach                            | 3.70 m                           |              |
| Veight and dimensions                       |                                  |              |
| Inladen weight (with forks)                 | 13160 kg                         |              |
| round clearance                             | m4 0.44 m                        |              |
| /heelbase                                   | y 2.87 m                         |              |
| ength to face of forks                      | l2 5.21 m                        |              |
| Verall width                                | b1 2.47 m                        |              |
| Overall height                              | h17 2.50 m                       |              |
| Overall cab width                           | b4 0.93 m                        |              |
| ïlt-up angle                                | a4 12 °                          |              |
| ilt-down angle                              | a5 125 °                         |              |
| ixternal turning radius (over tyres)        | Wa1 4.89 m                       |              |
| orks length / width / section               | l / e / s 1200 mm x 200 mm x 60  | mm           |
| Vheels                                      |                                  |              |
| tandard tires                               | 445/65 R22,5                     |              |
| lumber of front wheels / rear wheels        | 2/2                              |              |
| Steering wheels (front / rear)              | 2/2                              |              |
| Drive wheels (front / rear)                 | 2/2                              |              |
| Steering mode                               | 2 wheel steer, 4 wheel steer, 0  | crab mode    |
| ingine                                      |                                  |              |
| ingine brand                                | Yanmar                           |              |
| Engine norm                                 | Stage IIIA                       |              |
| ingine model                                | 4TN107HT-5SMUF                   |              |
| lumber of cylinders / Capacity of cylinders | 4 - 4567 cm³                     |              |
| C. Engine power rating / Power              | 143 Hp / 105 kW                  |              |
| Max. torque / Engine rotation               | 602 Nm@1500 rpm                  |              |
| Engine cooling system                       | Water                            |              |
| Sattery voltage                             | 12 V                             |              |
| Jrawbar pull                                | 10905 daN                        |              |
| Transmission                                |                                  |              |
| ransmission type                            | Hydrostatic                      |              |
| Number of gears (forward / reverse)         | 2/2                              |              |
| Aax. travel speed                           | 35 km/h                          |              |
| arking brake                                | Automatic negative parking       | ı brake      |
| •                                           | Oil-immersed multi-discs braking |              |
| Service brake                               | axles                            |              |
| lydraulics                                  |                                  |              |
| lydraulic pump type                         | Variable displacement p          | ump          |
| lydraulic flow - Pressure                   | 185 l/min - 270 bar              |              |
| ank capacities                              |                                  |              |
| ingine oil                                  | 13                               |              |
| uel tank                                    | 165 l                            |              |
| Noise and vibration                         |                                  |              |
| loise to environment (LwA)                  | 103 dB                           |              |
| /ibration on hands/arms                     | < 2.50 m/s²                      |              |
| /iscellaneous                               |                                  |              |
| Safety / Cab certification                  | Standard EN 15000 - Cabin ROPS   | FOPS level 2 |
| Controls                                    | JSM                              |              |