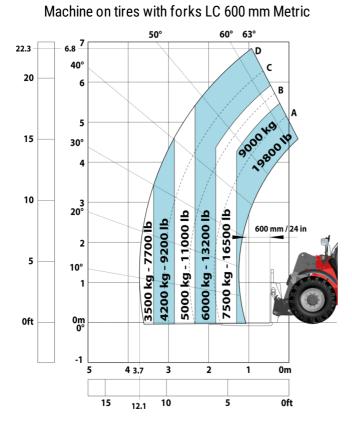

|              |
| uel tank                                    | 165 l                            |              |
| Noise and vibration                         |                                  |              |
| loise to environment (LwA)                  | 103 dB                           |              |
| /ibration on hands/arms                     | < 2.50 m/s²                      |              |
| /iscellaneous                               |                                  |              |
| Safety / Cab certification                  | Standard EN 15000 - Cabin ROPS   | FOPS level 2 |
| Controls                                    | JSM                              |              |

MHT-X 790 Mining ST3A - Dimensional drawing







#### MHT-X 790 Mining ST3A - Load chart



#### Machine on tires with 3-hook jib 9000 kg (Metric)



Machine on tires with winch 9000 kg (Metric)



Machine on tires with platform Metric



#### Machine on tires with underground mining platform (Metric)



Machine on tires with tire handler TH 49 (Metric)



Machine on tires with tire handler TH 35 (Metric)



Machine on tires with tire handler TH 51 (Metric)



Machine on tires with cylinder handler CH 4 (Metric)



## **Mining Specifications**

|                                                            | MHT-X 790 Mining ST3A