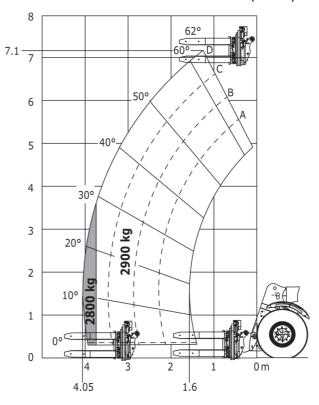

#### Machine on tires with 3-hook jib 9000 kg (Metric)

Machine on tires with winch 9000 kg (Metric)

Machine on tires with platform Metric