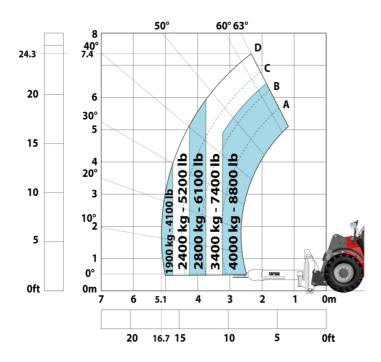

|                                  |              |
| Safety / Cab certification                  | Standard EN 15000 - Cabin ROPS   | FOPS level 2 |
| Controls                                    | JSM                              |              |

MHT-X 790 Mining ST3A - Dimensional drawing







#### MHT-X 790 Mining ST3A - Load chart



#### Machine on tires with 3-hook jib 9000 kg (Metric)



Machine on tires with winch 9000 kg (Metric)



Machine on tires with platform Metric



#### Machine on tires with underground mining platform (Metric)



Machine on tires with tire handler TH 49 (Metric)



Machine on tires with tire handler TH 35 (Metric)



Machine on tires with tire handler TH 51 (Metric)



Machine on tires with cylinder handler CH 4 (Metric)



## **Mining Specifications**

|                                                            | MHT-X 790 Mining ST3A                                                                                                                                                                                                                                                                                                                                                                                                                                                                                                                                                                                                                                                                               |
|--------------------------