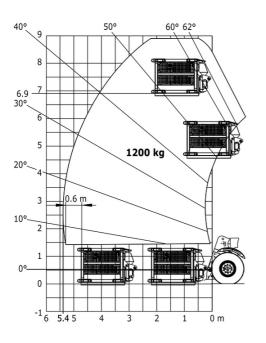

|
| loise to environment (LwA)                  | 103 dB                           |              |
| /ibration on hands/arms                     | < 2.50 m/s²                      |              |
| /iscellaneous                               |                                  |              |
| Safety / Cab certification                  | Standard EN 15000 - Cabin ROPS   | FOPS level 2 |
| Controls                                    | JSM                              |              |

MHT-X 790 Mining ST3A - Dimensional drawing







#### MHT-X 790 Mining ST3A - Load chart



#### Machine on tires with 3-hook jib 9000 kg (Metric)



Machine on tires with winch 9000 kg (Metric)



Machine on tires with platform Metric



#### Machine on tires with underground mining platform (Metric)



Machine on tires with tire handler TH 49 (Metric)



Machine on tires with tire handler TH 35 (Metric)



Machine on tires with tire handler TH 51 (Metric)



Machine on tires with cylinder handler CH 4 (Metric)



## **Mining Specifications**

|                                                            | MHT-X 790 Mining ST3A