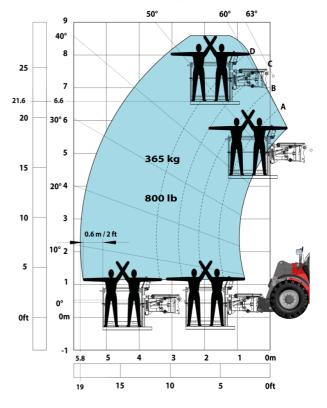

#### Machine on tires with 3-hook jib 9000 kg (Metric)

Machine on tires with winch 9000 kg (Metric)

Machine on tires with platform Metric