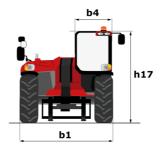

### мнт-х 790 мілілд ST3A Created on August 12, 2025 at 8:58 PM UTC

| Capacities                                  | Metric                           |              |
|---------------------------------------------|----------------------------------|--------------|
| Max. capacity                               | 9000 kg                          |              |
| Load center of gravity                      | c 600 mm                         |              |
| /ax. lifting height                         | 6.80 m                           |              |
| Aaximum outreach                            | 3.70 m                           |              |
| Veight and dimensions                       |                                  |              |
| Inladen weight (with forks)                 | 13160 kg                         |              |
| round clearance                             | m4 0.44 m                        |              |
| /heelbase                                   | y 2.87 m                         |              |
| ength to face of forks                      | l2 5.21 m                        |              |
| Verall width                                | b1 2.47 m                        |              |
| Overall height                              | h17 2.50 m                       |              |
| Overall cab width                           | b4 0.93 m                        |              |
| ïlt-up angle                                | a4 12 °                          |              |
| ilt-down angle                              | a5 125 °                         |              |
| ixternal turning radius (over tyres)        | Wa1 4.89 m                       |              |
| orks length / width / section               | l / e / s 1200 mm x 200 mm x 60  | mm           |
| Vheels                                      |                                  |              |
| tandard tires                               | 445/65 R22,5                     |              |
| lumber of front wheels / rear wheels        | 2/2                              |              |
| Steering wheels (front / rear)              | 2/2                              |              |
| Drive wheels (front / rear)                 | 2/2                              |              |
| Steering mode                               | 2 wheel steer, 4 wheel steer, 0  | crab mode    |
| ingine                                      |                                  |              |
| ingine brand                                | Yanmar                           |              |
| Engine norm                                 | Stage IIIA                       |              |
| ingine model                                | 4TN107HT-5SMUF                   |              |
| lumber of cylinders / Capacity of cylinders | 4 - 4567 cm³                     |              |
| C. Engine power rating / Power              | 143 Hp / 105 kW                  |              |
| Max. torque / Engine rotation               | 602 Nm@1500 rpm                  |              |
| Engine cooling system                       | Water                            |              |
| Sattery voltage                             | 12 V                             |              |
| Jrawbar pull                                | 10905 daN                        |              |
| Transmission                                |                                  |              |
| ransmission type                            | Hydrostatic                      |              |
| Number of gears (forward / reverse)         | 2/2                              |              |
| Aax. travel speed                           | 35 km/h                          |              |
| arking brake                                | Automatic negative parking       | ı brake      |
| •                                           | Oil-immersed multi-discs braking |              |
| Service brake                               | axles                            |              |
| lydraulics                                  |                                  |              |
| lydraulic pump type                         | Variable displacement p          | ump          |
| lydraulic flow - Pressure                   | 185 l/min - 270 bar              |              |
| ank capacities                              |                                  |              |
| ingine oil                                  | 13                               |              |
| uel tank                                    | 165 l                            |              |
| Noise and vibration                         |                                  |              |
| loise to environment (LwA)                  | 103 dB                           |              |
| /ibration on hands/arms                     | < 2.50 m/s²                      |              |
| /iscellaneous                               |                                  |              |
| Safety / Cab certification                  | Standard EN 15000 - Cabin ROPS   | FOPS level 2 |
| Controls                                    | JSM                              |              |