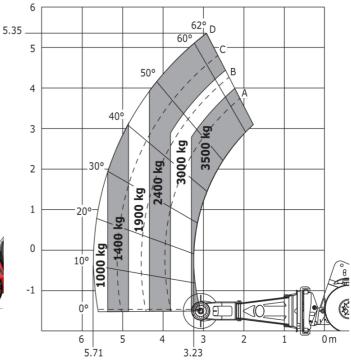

#### Machine on tires with underground mining platform (Metric)

Machine on tires with tire handler TH 49 (Metric)

Machine on tires with tire handler TH 35 (Metric)

Machine on tires with tire handler TH 51 (Metric)