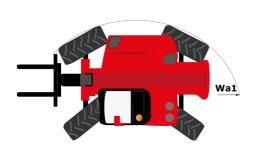

# MHT-X 790 MINING ST3A

| Capacities                                                                                                      | Metric                                         |
|-----------------------------------------------------------------------------------------------------------------|------------------------------------------------|
| Max. capacity                                                                                                   | 9000 kg                                        |
| Load center of gravity                                                                                          | c 600 mm                                       |
| Max. lifting height                                                                                             | 6.80 m                                         |
| Maximum outreach                                                                                                | 3.70 m                                         |
| Weight and dimensions                                                                                           | 0.70 1.1                                       |
| Inladen weight (with forks)                                                                                     | 13160 kg                                       |
| Ground clearance                                                                                                | m4 0.44 m                                      |
| Nheelbase                                                                                                       | y 2.87 m                                       |
| ength to face of forks                                                                                          | 12 5.21 m                                      |
| Overall width                                                                                                   | b1 2.47 m                                      |
| Overall height                                                                                                  | h17 2.50 m                                     |
| Overall cab width                                                                                               | b4 0.93 m                                      |
|                                                                                                                 |                                                |
| ilt-up angle                                                                                                    |                                                |
| Filt-down angle                                                                                                 |                                                |
| External turning radius (over tyres)                                                                            | Wa1 4.89 m                                     |
| Forks length / width / section Wheels                                                                           | I / e / s 1200 mm x 200 mm x 60 mm             |
|                                                                                                                 | A45 (C5 D00 5                                  |
| Standard tires                                                                                                  | 445/65 R22,5                                   |
| Number of front wheels / rear wheels                                                                            | 2/2                                            |
| Steering wheels (front / rear)                                                                                  | 2/2                                            |
| Orive wheels (front / rear)                                                                                     | 2/2                                            |
| Steering mode                                                                                                   | 2 wheel steer, 4 wheel steer, Crab mode        |
| Engine |                                                |
| ngine brand                                                                                                     | Yanmar                                         |
| ngine norm                                                                                                      | Stage IIIA                                     |
| ngine model                                                                                                     | 4TN107HT-5SMUF                                 |
| Number of cylinders / Capacity of cylinders                                                                     | 4 - 4567 cm³                                   |
| .C. Engine power rating / Power                                                                                 | 143 Hp / 105 kW                                |
| Max. torque / Engine rotation                                                                                   | 602 Nm@1500 rpm                                |
| Engine cooling system                                                                                           | Water                                          |
| Battery voltage                                                                                                 | 12 V                                           |
| Drawbar pull                                                                                                    | 10905 daN                                      |
| Transmission Transmission                                                                                       |                                                |
| Fransmission type                                                                                               | Hydrostatic                                    |
| Number of gears (forward / reverse)                                                                             | 2/2                                            |
| Max. travel speed                                                                                               | 35 km/h                                        |
| Parking brake                                                                                                   | Automatic negative parking brake               |
| Service brake                                                                                                   | Oil-immersed multi-discs braking on front & re |
|                                                                                                                 | axles                                          |
| Hydraulics                                                                                                      |                                                |
| Hydraulic pump type                                                                                             | Variable displacement pump                     |
| Hydraulic flow - Pressure                                                                                       | 185 l/min - 270 bar                            |
| ank capacities                                                                                                  |                                                |
| ngine oil                                                                                                       | 131                                            |
| uel tank                                                                                                        | 165 l                                          |
| Noise and vibration                                                                                             |                                                |
| Noise to environment (LwA)                                                                                      | 103 dB                                         |
| libration on hands/arms                                                                                         | < 2.50 m/s <sup>2</sup>                        |
| Miscellaneous                                                                                                   |                                                |
| Safety / Cab certification                                                                                      | Standard EN 15000 - Cabin ROPS - FOPS level    |
| Controls                                                                                                        | JSM                                            |

## MHT-X 790 Mining ST3A - Dimensional drawing