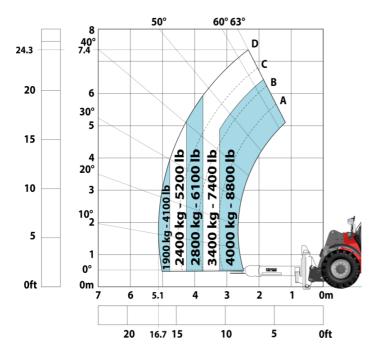

### MHT-X 790 Mining ST3A - Load chart

### Machine on tires with forks LC 600 mm Metric