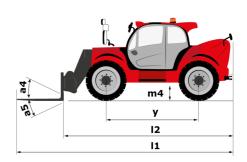

# MHT-X 790 MINING ST3A

| Capacities                                                                                                      | Metric                                         |
|-----------------------------------------------------------------------------------------------------------------|------------------------------------------------|
| Max. capacity                                                                                                   | 9000 kg                                        |
| Load center of gravity                                                                                          | c 600 mm                                       |
| Max. lifting height                                                                                             | 6.80 m                                         |
| Maximum outreach                                                                                                | 3.70 m                                         |
| Weight and dimensions                                                                                           | 0.70 1.1                                       |
| Inladen weight (with forks)                                                                                     | 13160 kg                                       |
| Ground clearance                                                                                                | m4 0.44 m                                      |
| Nheelbase                                                                                                       | y 2.87 m                                       |
| ength to face of forks                                                                                          | 12 5.21 m                                      |
| Overall width                                                                                                   | b1 2.47 m                                      |
| Overall height                                                                                                  | h17 2.50 m                                     |
| Overall cab width                                                                                               | b4 0.93 m                                      |
|                                                                                                                 |                                                |
| ilt-up angle                                                                                                    |                                                |
| Filt-down angle                                                                                                 |                                                |
| External turning radius (over tyres)                                                                            | Wa1 4.89 m                                     |
| Forks length / width / section Wheels                                                                           | I / e / s 1200 mm x 200 mm x 60 mm             |
|                                                                                                                 | A45 (C5 D00 5                                  |
| Standard tires                                                                                                  | 445/65 R22,5                                   |
| Number of front wheels / rear wheels                                                                            | 2/2                                            |
| Steering wheels (front / rear)                                                                                  | 2/2                                            |
| Orive wheels (front / rear)                                                                                     | 2/2                                            |
| Steering mode                                                                                                   | 2 wheel steer, 4 wheel steer, Crab mode        |
| Engine |                                                |
| ngine brand                                                                                                     | Yanmar                                         |
| ngine norm                                                                                                      | Stage IIIA                                     |
| ngine model                                                                                                     | 4TN107HT-5SMUF                                 |
| Number of cylinders / Capacity of cylinders                                                                     | 4 - 4567 cm³                                   |
| .C. Engine power rating / Power                                                                                 | 143 Hp / 105 kW                                |
| Max. torque / Engine rotation                                                                                   | 602 Nm@1500 rpm                                |
| Engine cooling system                                                                                           | Water                                          |
| Battery voltage                                                                                                 | 12 V                                           |
| Drawbar pull                                                                                                    | 10905 daN                                      |
| Transmission Transmission                                                                                       |                                                |
| Fransmission type                                                                                               | Hydrostatic                                    |
| Number of gears (forward / reverse)                                                                             | 2/2                                            |
| Max. travel speed                                                                                               | 35 km/h                                        |
| Parking brake                                                                                                   | Automatic negative parking brake               |
| Service brake                                                                                                   | Oil-immersed multi-discs braking on front & re |
|                                                                                                                 | axles                                          |
| Hydraulics                                                                                                      |                                                |
| Hydraulic pump type                                                                                             | Variable displacement pump                     |
| Hydraulic flow - Pressure                                                                                       | 185 l/min - 270 bar                            |
| ank capacities                                                                                                  |                                                |
| ngine oil                                                                                                       | 131                                            |
| uel tank                                                                                                        | 165 l                                          |
| Noise and vibration                                                                                             |                                                |
| Noise to environment (LwA)                                                                                      | 103 dB                                         |
| libration on hands/arms                                                                                         | < 2.50 m/s <sup>2</sup>                        |
| Miscellaneous                                                                                                   |                                                |
| Safety / Cab certification                                                                                      | Standard EN 15000 - Cabin ROPS - FOPS level    |
| Controls                                                                                                        | JSM                                            |

## MHT-X 790 Mining ST3A - Dimensional drawing