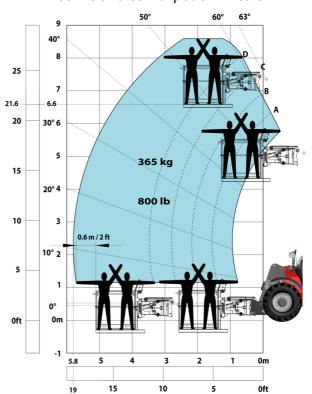

#### Machine on tires with platform Metric

Machine on tires with underground mining platform (Metric)

Machine on tires with tire handler TH 35 (Metric)

Machine on tires with tire handler TH 49 (Metric)

Machine on tires with tire handler TH 51 (Metric)