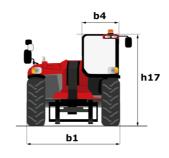

# MHT-X 790 MINING ST3A

| Capacities                                                                                                      | Metric                                         |
|-----------------------------------------------------------------------------------------------------------------|------------------------------------------------|
| Max. capacity                                                                                                   | 9000 kg                                        |
| Load center of gravity                                                                                          | c 600 mm                                       |
| Max. lifting height                                                                                             | 6.80 m                                         |
| Maximum outreach                                                                                                | 3.70 m                                         |
| Weight and dimensions                                                                                           | 0.70 1.1                                       |
| Inladen weight (with forks)                                                                                     | 13160 kg                                       |
| Ground clearance                                                                                                | m4 0.44 m                                      |
| Nheelbase                                                                                                       | y 2.87 m                                       |
| ength to face of forks                                                                                          | 12 5.21 m                                      |
| Overall width                                                                                                   | b1 2.47 m                                      |
| Overall height                                                                                                  | h17 2.50 m                                     |
| Overall cab width                                                                                               | b4 0.93 m                                      |
|                                                                                                                 |                                                |
| ilt-up angle                                                                                                    |                                                |
| Filt-down angle                                                                                                 |                                                |
| External turning radius (over tyres)                                                                            | Wa1 4.89 m                                     |
| Forks length / width / section Wheels                                                                           | I / e / s 1200 mm x 200 mm x 60 mm             |
|                                                                                                                 | A45 (C5 D00 5                                  |
| Standard tires                                                                                                  | 445/65 R22,5                                   |
| Number of front wheels / rear wheels                                                                            | 2/2                                            |
| Steering wheels (front / rear)                                                                                  | 2/2                                            |
| Orive wheels (front / rear)                                                                                     | 2/2                                            |
| Steering mode                                                                                                   | 2 wheel steer, 4 wheel steer, Crab mode        |
| Engine |                                                |
| ngine brand                                                                                                     | Yanmar                                         |
| ngine norm                                                                                                      | Stage IIIA                                     |
| ngine model                                                                                                     | 4TN107HT-5SMUF                                 |
| Number of cylinders / Capacity of cylinders                                                                     | 4 - 4567 cm³                                   |
| .C. Engine power rating / Power                                                                                 | 143 Hp / 105 kW                                |
| Max. torque / Engine rotation                                                                                   | 602 Nm@1500 rpm                                |
| Engine cooling system                                                                                           | Water                                          |
| Battery voltage                                                                                                 | 12 V                                           |
| Drawbar pull                                                                                                    | 10905 daN                                      |
| Transmission Transmission                                                                                       |                                                |
| Fransmission type                                                                                               | Hydrostatic                                    |
| Number of gears (forward / reverse)                                                                             | 2/2                                            |
| Max. travel speed                                                                                               | 35 km/h                                        |
| Parking brake                                                                                                   | Automatic negative parking brake               |
| Service brake                                                                                                   | Oil-immersed multi-discs braking on front & re |
|                                                                                                                 | axles                                          |
| Hydraulics                                                                                                      |                                                |
| Hydraulic pump type                                                                                             | Variable displacement pump                     |
| Hydraulic flow - Pressure                                                                                       | 185 l/min - 270 bar                            |
| ank capacities                                                                                                  |                                                |
| ngine oil                                                                                                       | 131                                            |
| uel tank                                                                                                        | 165 l                                          |
| Noise and vibration                                                                                             |                                                |
| Noise to environment (LwA)                                                                                      | 103 dB                                         |
| libration on hands/arms                                                                                         | < 2.50 m/s <sup>2</sup>                        |
| Miscellaneous                                                                                                   |                                                |
| Safety / Cab certification                                                                                      | Standard EN 15000 - Cabin ROPS - FOPS level    |
| Controls                                                                                                        | JSM                                            |

## MHT-X 790 Mining ST3A - Dimensional drawing