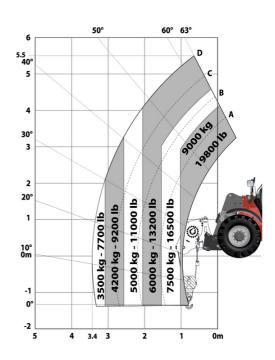

| < 2.50 m/s <sup>2</sup>                        |
| Miscellaneous                                                                                                   |                                                |
| Safety / Cab certification                                                                                      | Standard EN 15000 - Cabin ROPS - FOPS level    |
| Controls                                                                                                        | JSM                                            |

## MHT-X 790 Mining ST3A - Dimensional drawing







### MHT-X 790 Mining ST3A - Load chart

### Machine on tires with forks LC 600 mm Metric



#### Machine on tires with winch 9000 kg (Metric)



## Machine on tires with 3-hook jib 9000 kg (Metric)



#### Machine on tires with platform Metric



Machine on tires with underground mining platform (Metric)

Machine on tires with tire handler TH 35 (Metric)





Machine on tires with tire handler TH 49 (Metric)

Machine on tires with tire handler TH 51 (Metric)



Machine on tires with cylinder handler CH 4 (Metric)



# **Mining Specifications**

| Lifting function                                                      |
|-----------------------------------------------------------------------|
| Clamp predisposition (controls from cabin)                            |
| Comfort Ride Control (CRC) boom suspension                            |
| Working platform predisposition with remote control                   |
| ighting