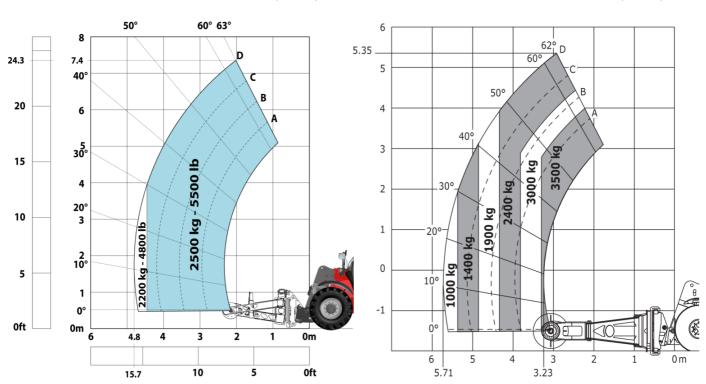

### MHT-X 790 Mining ST3A - Load chart

### Machine on tires with forks LC 600 mm Metric