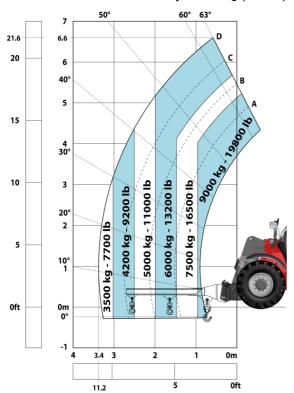

| < 2.50 m/s <sup>2</sup>                        |
| Miscellaneous                                                                                                   |                                                |
| Safety / Cab certification                                                                                      | Standard EN 15000 - Cabin ROPS - FOPS level    |
| Controls                                                                                                        | JSM                                            |

## MHT-X 790 Mining ST3A - Dimensional drawing







### MHT-X 790 Mining ST3A - Load chart

### Machine on tires with forks LC 600 mm Metric



#### Machine on tires with winch 9000 kg (Metric)



## Machine on tires with 3-hook jib 9000 kg (Metric)



#### Machine on tires with platform Metric



Machine on tires with underground mining platform (Metric)

Machine on tires with tire handler TH 35 (Metric)





Machine on tires with tire handler TH 49 (Metric)

Machine on tires with tire handler TH 51 (Metric)



Machine on tires with cylinder handler CH 4 (Metric)



# **Mining Specifications**

| Lifting function                                                      |
|-----------------------------------------------------------------------|
| Clamp predisposition (controls from cabin)                            |
| Comfort Ride Control (CRC) boom suspension                            |
| Working platform predisposition with remote control                   |
| ighting                                                               |
| Br