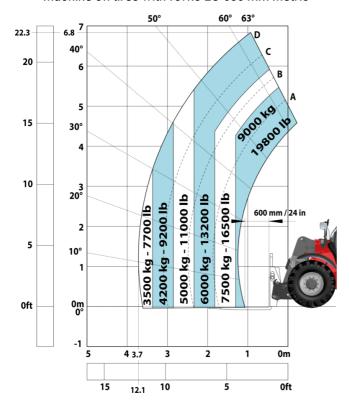

ration on hands/arms                                                                                         | < 2.50 m/s <sup>2</sup>                        |
| Miscellaneous                                                                                                   |                                                |
| Safety / Cab certification                                                                                      | Standard EN 15000 - Cabin ROPS - FOPS level    |
| Controls                                                                                                        | JSM                                            |

## MHT-X 790 Mining ST3A - Dimensional drawing







### MHT-X 790 Mining ST3A - Load chart

### Machine on tires with forks LC 600 mm Metric



#### Machine on tires with winch 9000 kg (Metric)



## Machine on tires with 3-hook jib 9000 kg (Metric)



#### Machine on tires with platform Metric



Machine on tires with underground mining platform (Metric)

Machine on tires with tire handler TH 35 (Metric)





Machine on tires with tire handler TH 49 (Metric)

Machine on tires with tire handler TH 51 (Metric)



Machine on tires with cylinder handler CH 4 (Metric)



# **Mining Specifications**

| Lifting function                                                      |
|-----------------------------------------------------------------------|
| Clamp predisposition (controls from cabin)                            |
| Comfort Ride Control (CRC) boom suspension                            |
| Working platform predisposition with remo