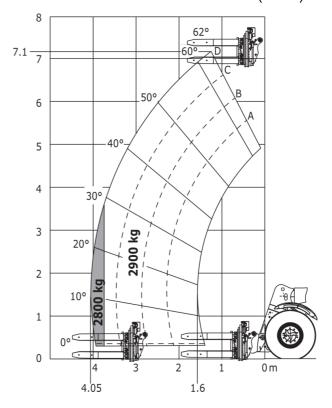

### MHT-X 790 Mining ST3A - Load chart

### Machine on tires with forks LC 600 mm Metric