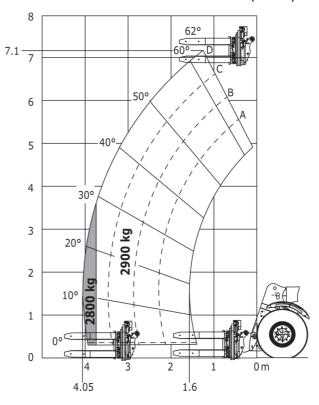

#### MHT-X 790 Mining ST3A - Load chart

#### Machine on tires with underground mining platform (Metric)

Machine on tires with tire handler TH 49 (Metric)

Machine on tires with tire handler TH 35 (Metric)

Machine on tires with tire handler TH 51 (Metric)

Machine on tires with cylinder handler CH 4 (Metric)