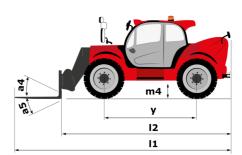

#### мнт-х 790 мінінд sтза Created on August 3, 2025 at 12:30 AM UTC

| Capacities                                  | Metric                                                         |                 |
|---------------------------------------------|----------------------------------------------------------------|-----------------|
| Max. capacity                               | 9000 kg                                                        |                 |
| .oad center of gravity                      | c 600 mm                                                       |                 |
| fax. lifting height                         | 6.80 m                                                         |                 |
| /aximum outreach                            | 3.70 m                                                         |                 |
| Veight and dimensions                       |                                                                |                 |
| Inladen weight (with forks)                 | 13160 kg                                                       |                 |
| round clearance                             | m4 0.44 m                                                      |                 |
| Vheelbase                                   | y 2.87 m                                                       |                 |
| ength to face of forks                      | l2 5.21 m                                                      |                 |
| Verall width                                | b1 2.47 m                                                      |                 |
| )verall height                              | h17 2.50 m                                                     |                 |
| Overall cab width                           | b4 0.93 m                                                      |                 |
| ïlt-up angle                                | a4 12 °                                                        |                 |
| ïlt-down angle                              | a5 125 °                                                       |                 |
| External turning radius (over tyres)        | Wa1 4.89 m                                                     |                 |
| orks length / width / section               | l / e / s 1200 mm x 200 mm x 60                                | ) mm            |
| Wheels                                      |                                                                |                 |
| Standard tires                              | 445/65 R22,5                                                   |                 |
| Jumber of front wheels / rear wheels        | 2/2                                                            |                 |
| Steering wheels (front / rear)              | 2/2                                                            |                 |
| Drive wheels (front / rear)                 | 2/2                                                            |                 |
| Steering mode                               | 2 wheel steer, 4 wheel steer, 0                                | Crab mode       |
| ingine                                      |                                                                |                 |
| Engine brand                                | Yanmar                                                         |                 |
| Engine norm                                 | Stage IIIA                                                     |                 |
| Engine model                                | 4TN107HT-5SMUF                                                 |                 |
| Number of cylinders / Capacity of cylinders | 4 - 4567 cm <sup>3</sup>                                       |                 |
| .C. Engine power rating / Power             | 143 Hp / 105 kW                                                |                 |
| Max. torque / Engine rotation               | 602 Nm@1500 rpm                                                |                 |
| Engine cooling system                       | Water                                                          |                 |
| Battery voltage                             | 12 V                                                           |                 |
| Drawbar pull                                | 10905 daN                                                      |                 |
| Fransmission                                |                                                                |                 |
| ransmission type                            | Hydrostatic                                                    |                 |
| Number of gears (forward / reverse)         | 2/2                                                            |                 |
| Max. travel speed                           | 272<br>35 km/h                                                 |                 |
| arking brake                                |                                                                | a braka         |
|                                             | Automatic negative parking<br>Oil-immersed multi-discs braking |                 |
| Service brake                               | axles                                                          |                 |
| lydraulics                                  |                                                                |                 |
| lydraulic pump type                         | Variable displacement p                                        | ump             |
| Hydraulic flow - Pressure                   | 185 l/min - 270 bar                                            |                 |
| Tank capacities                             |                                                                |                 |
| ingine oil                                  | 13                                                             |                 |
| uel tank                                    | 1651                                                           |                 |
| loise and vibration                         |                                                                |                 |
| Joise to environment (LwA)                  | 103 dB                                                         |                 |
| /ibration on hands/arms                     | < 2.50 m/s <sup>2</sup>                                        |                 |
| Viscellaneous                               |                                                                |                 |
| Safety / Cab certification                  | Standard EN 15000 - Cabin ROPS                                 | - EOPS level    |
| Controls                                    | JSM                                                            | . 01 0 10 10 12 |

MHT-X 790 Mining ST3A - Dimensional drawing