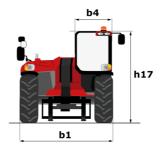

#### мнт-х 790 мінінд sтза Created on August 3, 2025 at 12:30 AM UTC

| Capacities                                  | Metric                                                         |                 |
|---------------------------------------------|----------------------------------------------------------------|-----------------|
| Max. capacity                               | 9000 kg                                                        |                 |
| .oad center of gravity                      | c 600 mm                                                       |                 |
| fax. lifting height                         | 6.80 m                                                         |                 |
| /aximum outreach                            | 3.70 m                                                         |                 |
| Veight and dimensions                       |                                                                |                 |
| Inladen weight (with forks)                 | 13160 kg                                                       |                 |
| round clearance                             | m4 0.44 m                                                      |                 |
| Vheelbase                                   | y 2.87 m                                                       |                 |
| ength to face of forks                      | l2 5.21 m                                                      |                 |
| Verall width                                | b1 2.47 m                                                      |                 |
| )verall height                              | h17 2.50 m                                                     |                 |
| Overall cab width                           | b4 0.93 m                                                      |                 |
| ïlt-up angle                                | a4 12 °                                                        |                 |
| ïlt-down angle                              | a5 125 °                                                       |                 |
| External turning radius (over tyres)        | Wa1 4.89 m                                                     |                 |
| orks length / width / section               | l / e / s 1200 mm x 200 mm x 60                                | ) mm            |
| Wheels                                      |                                                                |                 |
| Standard tires                              | 445/65 R22,5                                                   |                 |
| Jumber of front wheels / rear wheels        | 2/2                                                            |                 |
| Steering wheels (front / rear)              | 2/2                                                            |                 |
| Drive wheels (front / rear)                 | 2/2                                                            |                 |
| Steering mode                               | 2 wheel steer, 4 wheel steer, 0                                | Crab mode       |
| ingine                                      |                                                                |                 |
| Engine brand                                | Yanmar                                                         |                 |
| Engine norm                                 | Stage IIIA                                                     |                 |
| Engine model                                | 4TN107HT-5SMUF                                                 |                 |
| Number of cylinders / Capacity of cylinders | 4 - 4567 cm <sup>3</sup>                                       |                 |
| .C. Engine power rating / Power             | 143 Hp / 105 kW                                                |                 |
| Max. torque / Engine rotation               | 602 Nm@1500 rpm                                                |                 |
| Engine cooling system                       | Water                                                          |                 |
| Battery voltage                             | 12 V                                                           |                 |
| Drawbar pull                                | 10905 daN                                                      |                 |
| Fransmission                                |                                                                |                 |
| ransmission type                            | Hydrostatic                                                    |                 |
| Number of gears (forward / reverse)         | 2/2                                                            |                 |
| Max. travel speed                           | 272<br>35 km/h                                                 |                 |
| arking brake                                |                                                                | a braka         |
|                                             | Automatic negative parking<br>Oil-immersed multi-discs braking |                 |
| Service brake                               | axles                                                          |                 |
| lydraulics                                  |                                                                |                 |
| lydraulic pump type                         | Variable displacement p                                        | ump             |
| Hydraulic flow - Pressure                   | 185 l/min - 270 bar                                            |                 |
| Tank capacities                             |                                                                |                 |
| ingine oil                                  | 13                                                             |                 |
| uel tank                                    | 1651                                                           |                 |
| loise and vibration                         |                                                                |                 |
| Joise to environment (LwA)                  | 103 dB                                                         |                 |
| /ibration on hands/arms                     | < 2.50 m/s <sup>2</sup>                                        |                 |
| Viscellaneous                               |                                                                |                 |
| Safety / Cab certification                  | Standard EN 15000 - Cabin ROPS                                 | - EOPS level    |
| Controls                                    | JSM                                                            | . 01 0 10 10 12 |