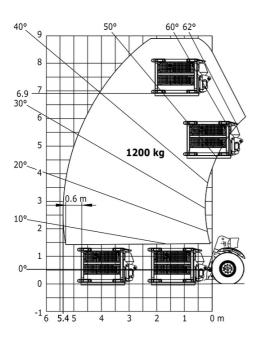

#### MHT-X 790 Mining ST3A - Load chart

### Machine on tires with 3-hook jib 9000 kg (Metric)

Machine on tires with winch 9000 kg (Metric)

Machine on tires with platform Metric