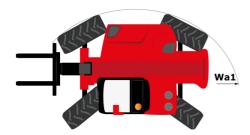

#### мнт-х 790 мінінд sтза Created on August 3, 2025 at 12:30 AM UTC

| Capacities                                  | Metric                                                         |                 |
|---------------------------------------------|----------------------------------------------------------------|-----------------|
| Max. capacity                               | 9000 kg                                                        |                 |
| .oad center of gravity                      | c 600 mm                                                       |                 |
| fax. lifting height                         | 6.80 m                                                         |                 |
| /aximum outreach                            | 3.70 m                                                         |                 |
| Veight and dimensions                       |                                                                |                 |
| Inladen weight (with forks)                 | 13160 kg                                                       |                 |
| round clearance                             | m4 0.44 m                                                      |                 |
| Vheelbase                                   | y 2.87 m                                                       |                 |
| ength to face of forks                      | l2 5.21 m                                                      |                 |
| Verall width                                | b1 2.47 m                                                      |                 |
| )verall height                              | h17 2.50 m                                                     |                 |
| Overall cab width                           | b4 0.93 m                                                      |                 |
| ïlt-up angle                                | a4 12 °                                                        |                 |
| ïlt-down angle                              | a5 125 °                                                       |                 |
| External turning radius (over tyres)        | Wa1 4.89 m                                                     |                 |
| orks length / width / section               | l / e / s 1200 mm x 200 mm x 60                                | ) mm            |
| Wheels                                      |                                                                |                 |
| Standard tires                              | 445/65 R22,5                                                   |                 |
| Jumber of front wheels / rear wheels        | 2/2                                                            |                 |
| Steering wheels (front / rear)              | 2/2                                                            |                 |
| Drive wheels (front / rear)                 | 2/2                                                            |                 |
| Steering mode                               | 2 wheel steer, 4 wheel steer, 0                                | Crab mode       |
| ingine                                      |                                                                |                 |
| Engine brand                                | Yanmar                                                         |                 |
| Engine norm                                 | Stage IIIA                                                     |                 |
| Engine model                                | 4TN107HT-5SMUF                                                 |                 |
| Number of cylinders / Capacity of cylinders | 4 - 4567 cm <sup>3</sup>                                       |                 |
| .C. Engine power rating / Power             | 143 Hp / 105 kW                                                |                 |
| Max. torque / Engine rotation               | 602 Nm@1500 rpm                                                |                 |
| Engine cooling system                       | Water                                                          |                 |
| Battery voltage                             | 12 V                                                           |                 |
| Drawbar pull                                | 10905 daN                                                      |                 |
| Fransmission                                |                                                                |                 |
| ransmission type                            | Hydrostatic                                                    |                 |
| Number of gears (forward / reverse)         | 2/2                                                            |                 |
| Max. travel speed                           | 272<br>35 km/h                                                 |                 |
| arking brake                                |                                                                | a braka         |
|                                             | Automatic negative parking<br>Oil-immersed multi-discs braking |                 |
| Service brake                               | axles                                                          |                 |
| lydraulics                                  |                                                                |                 |
| lydraulic pump type                         | Variable displacement p                                        | ump             |
| Hydraulic flow - Pressure                   | 185 l/min - 270 bar                                            |                 |
| Tank capacities                             |                                                                |                 |
| ingine oil                                  | 13                                                             |                 |
| uel tank                                    | 1651                                                           |                 |
| loise and vibration                         |                                                                |                 |
| Joise to environment (LwA)                  | 103 dB                                                         |                 |
| /ibration on hands/arms                     | < 2.50 m/s <sup>2</sup>                                        |                 |
| Viscellaneous                               |                                                                |                 |
| Safety / Cab certification                  | Standard EN 15000 - Cabin ROPS                                 | - EOPS level    |
| Controls                                    | JSM                                                            | . 01 0 10 10 12 |