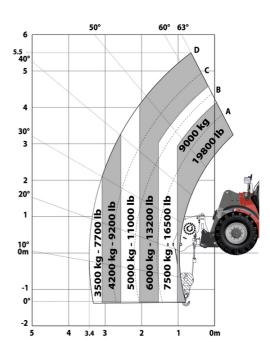

#### MHT-X 790 Mining ST3A - Load chart

Machine on tires with cylinder handler CH 4 (Metric)