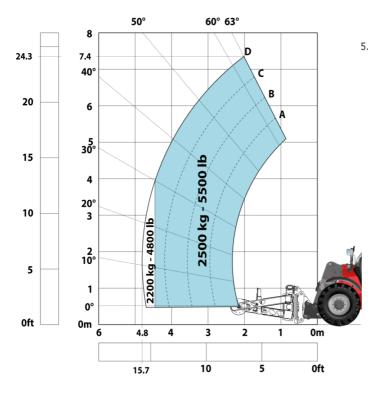

#### MHT-X 790 Mining ST3A - Load chart

#### Machine on tires with underground mining platform (Metric)

Machine on tires with tire handler TH 49 (Metric)

Machine on tires with tire handler TH 35 (Metric)

Machine on tires with tire handler TH 51 (Metric)

Machine on tires with cylinder handler CH 4 (Metric)