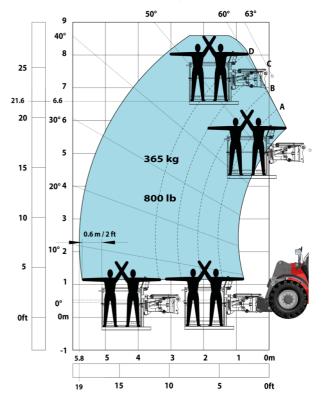

#### MHT-X 790 Mining ST3A - Load chart

#### Machine on tires with underground mining platform (Metric)

Machine on tires with tire handler TH 49 (Metric)

Machine on tires with tire handler TH 35 (Metric)

Machine on tires with tire handler TH 51 (Metric)