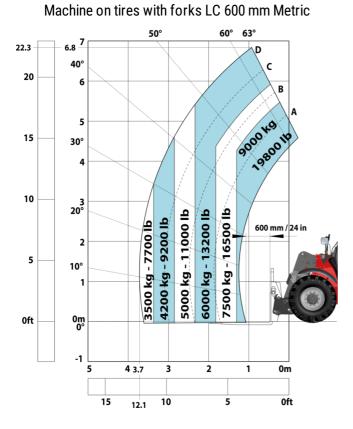

#### MHT-X 790 Mining ST3A - Load chart

### Machine on tires with 3-hook jib 9000 kg (Metric)

Machine on tires with winch 9000 kg (Metric)

Machine on tires with platform Metric