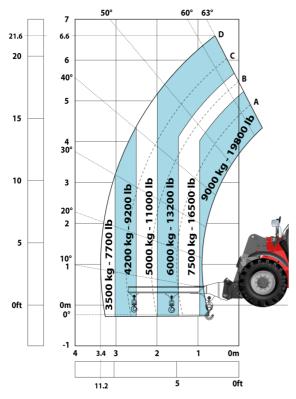

#### MHT-X 790 Mining ST3A - Load chart

### Machine on tires with 3-hook jib 9000 kg (Metric)

Machine on tires with winch 9000 kg (Metric)

Machine on tires with platform Metric