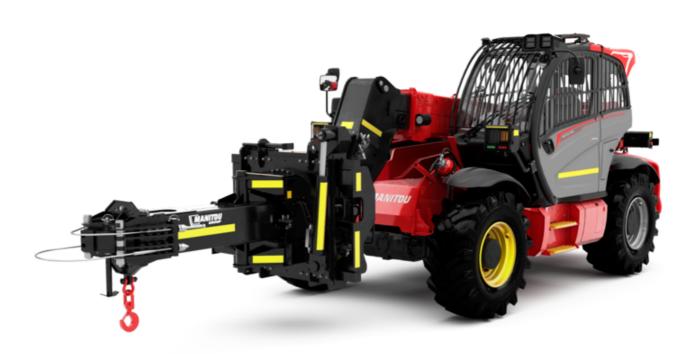

Technical sheet :

# MHT-X 790 MINING ST3A





#### мнт-х 790 мінінд sтза Created on August 3, 2025 at 12:30 AM UTC

| Capacities                                  | Metric                                                         |                 |
|---------------------------------------------|----------------------------------------------------------------|-----------------|
| Max. capacity                               | 9000 kg                                                        |                 |
| .oad center of gravity                      | c 600 mm                                                       |                 |
| fax. lifting height                         | 6.80 m                                                         |                 |
| /aximum outreach                            | 3.70 m