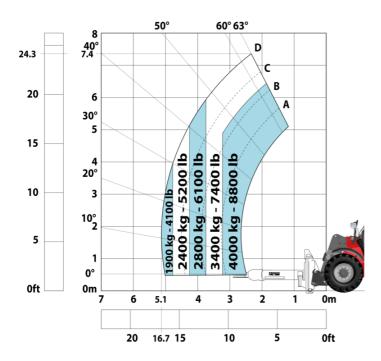

#### MHT-X 790 Mining ST3A - Load chart

### Machine on tires with 3-hook jib 9000 kg (Metric)

Machine on tires with winch 9000 kg (Metric)

Machine on tires with platform Metric