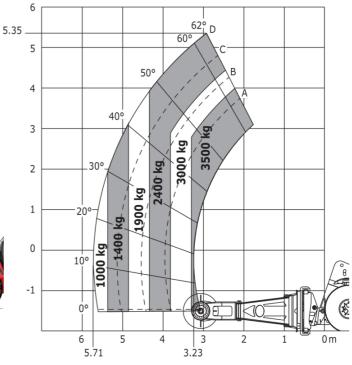

#### MHT-X 790 Mining ST3A - Load chart

#### Machine on tires with underground mining platform (Metric)

Machine on tires with tire handler TH 49 (Metric)

Machine on tires with tire handler TH 35 (Metric)

Machine on tires with tire handler TH 51 (Metric)

Machine on tires with cylinder handler CH 4 (Metric)