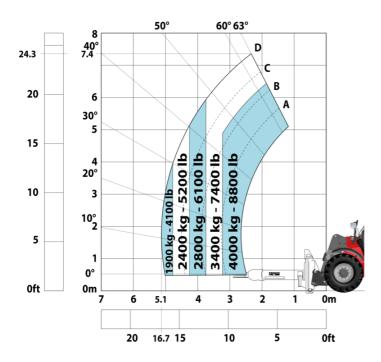

#### MHT-X 790 Mining ST3A - Load chart

#### Machine on tires with 3-hook jib 9000 kg (Metric)

Machine on tires with winch 9000 kg (Metric)

Machine on tires with platform Metric