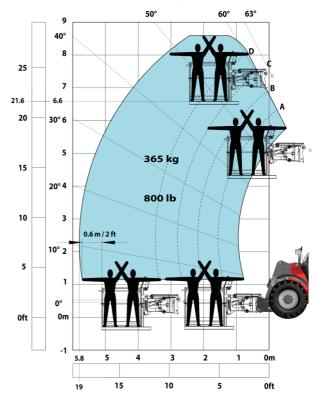

#### Machine on tires with 3-hook jib 9000 kg (Metric)

Machine on tires with winch 9000 kg (Metric)

Machine on tires with platform Metric