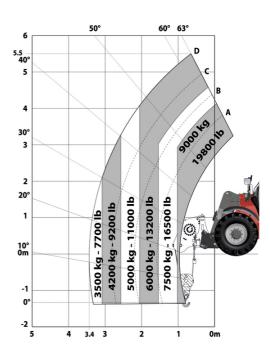

|
| Noise to environment (LwA)                  |       | 103 dB                                                   |
| /ibration on hands/arms                     |       | < 2.50 m/s <sup>2</sup>                                  |
| Viscellaneous                               |       | - 2.00 m/ 0                                              |
| Safety / Cab certification                  |       | Standard EN 15000 - Cabin ROPS - FOPS level 2            |
| Controls                                    |       | JSM                                                      |

MHT-X 790 Mining ST3A - Dimensional drawing







#### MHT-X 790 Mining ST3A - Load chart



#### Machine on tires with 3-hook jib 9000 kg (Metric)



Machine on tires with winch 9000 kg (Metric)



Machine on tires with platform Metric



#### Machine on tires with underground mining platform (Metric)



Machine on tires with tire handler TH 49 (Metric)



Machine on tires with tire handler TH 35 (Metric)



Machine on tires with tire handler TH 51 (Metric)



Machine on tires with cylinder handler CH 4 (Metric)



## **Mining Specifications**

|                                                                                           | MHT-X 790 Mining ST3A