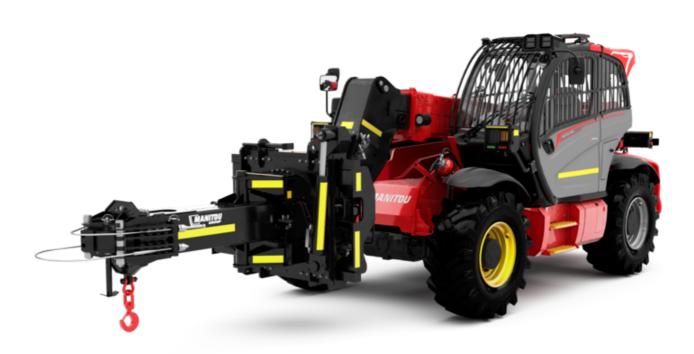

Technical sheet :

# MHT-X 790 MINING ST3A





### мнт-х 790 мілілд ST3A Created on August 12, 2025 at 2:48 PM UTC

| Capacities                                  |       | Metric                                                   |
|---------------------------------------------|-------|----------------------------------------------------------|
| Max. capacity                               |       | 9000 kg                                                  |
| Load center of gravity                      | С     | 600 mm                                                   |
| Nax. lifting height                         |       | 6.80 m                                                   |
| Aaximum outreach                            |       | 3.70 m                                                   |
| Veight and dimensions