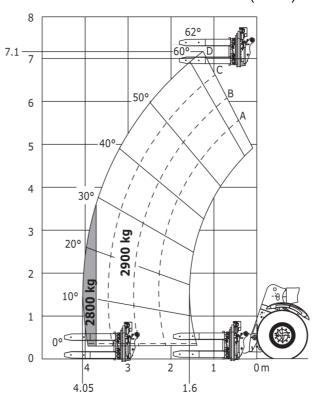

#### MHT-X 790 Mining ST3A - Load chart

Machine on tires with cylinder handler CH 4 (Metric)