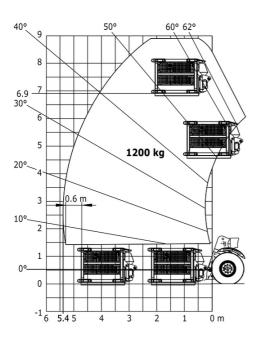

#### MHT-X 790 Mining ST3A - Load chart

#### Machine on tires with 3-hook jib 9000 kg (Metric)

Machine on tires with winch 9000 kg (Metric)

Machine on tires with platform Metric