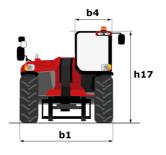

### мнт-х 790 мілілд ST3A Created on August 12, 2025 at 2:48 PM UTC

| Capacities                                  |       | Metric                                                   |
|---------------------------------------------|-------|----------------------------------------------------------|
| Max. capacity                               |       | 9000 kg                                                  |
| Load center of gravity                      | С     | 600 mm                                                   |
| Nax. lifting height                         |       | 6.80 m                                                   |
| Aaximum outreach                            |       | 3.70 m                                                   |
| Veight and dimensions                       |       |                                                          |
| Inladen weight (with forks)                 |       | 13160 kg                                                 |
| Fround clearance                            | m4    | 0.44 m                                                   |
| Vheelbase                                   | у     | 2.87 m                                                   |
| ength to face of forks                      | 12    | 5.21 m                                                   |
| Dverall width                               | b1    | 2.47 m                                                   |
| Dverall height                              | h17   | 2.50 m                                                   |
| Dverall cab width                           | b4    | 0.93 m                                                   |
| Tilt-up angle                               | a4    | 12 °                                                     |
| ïlt-down angle                              | a5    | 125 °                                                    |
| External turning radius (over tyres)        | Wa1   | 4.89 m                                                   |
| Forks length / width / section              | l/e/s | 1200 mm x 200 mm x 60 mm                                 |
| Wheels                                      | .,    |                                                          |
| Standard tires                              |       | 445/65 R22,5                                             |
| Jumber of front wheels / rear wheels        |       | 2/2                                                      |
| Steering wheels (front / rear)              |       | 2/2                                                      |
| Drive wheels (front / rear)                 |       | 2/2                                                      |
| Steering mode                               |       | 2 wheel steer, 4 wheel steer, Crab mode                  |
|                                             |       | 2 wheel steel, 4 wheel steel, clab mode                  |
| Engine brand                                |       | Yanmar                                                   |
| Engine norm                                 |       | Stage IIIA                                               |
| Engine model                                |       | 4TN107HT-5SMUF                                           |
| Number of cylinders / Capacity of cylinders |       | 4 - 4567 cm <sup>3</sup>                                 |
| .C. Engine power rating / Power             |       | 143 Hp / 105 kW                                          |
|                                             |       | •                                                        |
| Max. torque / Engine rotation               |       | 602 Nm@1500 rpm                                          |
| Engine cooling system                       |       | Water                                                    |
| Battery voltage                             |       | 12 V                                                     |
| Drawbar pull                                |       | 10905 daN                                                |
| Transmission                                |       |                                                          |
| Fransmission type                           |       | Hydrostatic                                              |
| Number of gears (forward / reverse)         |       | 2/2                                                      |
| Max. travel speed                           |       | 35 km/h                                                  |
| Parking brake                               |       | Automatic negative parking brake                         |
| Service brake                               |       | Oil-immersed multi-discs braking on front & rea<br>axles |
| lydraulics                                  |       |                                                          |
| łydraulic pump type                         |       | Variable displacement pump                               |
| Hydraulic flow - Pressure                   |       | 185 l/min - 270 bar                                      |
| Fank capacities                             |       |                                                          |
| Engine oil                                  |       | 13                                                       |
| Fuel tank                                   |       | 165                                                      |
| loise and vibration                         |       |                                                          |
| Noise to environment (LwA)                  |       | 103 dB                                                   |
| /ibration on hands/arms                     |       | < 2.50 m/s <sup>2</sup>                                  |
| Viscellaneous                               |       | - 2.00 m/ 0                                              |
| Safety / Cab certification                  |       | Standard EN 15000 - Cabin ROPS - FOPS level 2            |
| Controls                                    |       | JSM                                                      |

MHT-X 790 Mining ST3A - Dimensional drawing