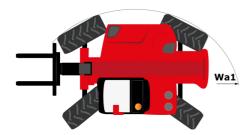

### мнт-х 790 мілілд ST3A Created on August 12, 2025 at 2:48 PM UTC

| Capacities                                  |       | Metric                                                   |
|---------------------------------------------|-------|----------------------------------------------------------|
| Max. capacity                               |       | 9000 kg                                                  |
| Load center of gravity                      | С     | 600 mm                                                   |
| Nax. lifting height                         |       | 6.80 m                                                   |
| Aaximum outreach                            |       | 3.70 m                                                   |
| Veight and dimensions                       |       |                                                          |
| Inladen weight (with forks)                 |       | 13160 kg                                                 |
| Fround clearance                            | m4    | 0.44 m                                                   |
| Vheelbase                                   | у     | 2.87 m                                                   |
| ength to face of forks                      | 12    | 5.21 m                                                   |
| Dverall width                               | b1    | 2.47 m                                                   |
| Dverall height                              | h17   | 2.50 m                                                   |
| Dverall cab width                           | b4    | 0.93 m                                                   |
| Tilt-up angle                               | a4    | 12 °                                                     |
| ïlt-down angle                              | a5    | 125 °                                                    |
| External turning radius (over tyres)        | Wa1   | 4.89 m                                                   |
| Forks length / width / section              | l/e/s | 1200 mm x 200 mm x 60 mm                                 |
| Wheels                                      | .,    |                                                          |
| Standard tires                              |       | 445/65 R22,5                                             |
| Jumber of front wheels / rear wheels        |       | 2/2                                                      |
| Steering wheels (front / rear)              |       | 2/2                                                      |
| Drive wheels (front / rear)                 |       | 2/2                                                      |
| Steering mode                               |       | 2 wheel steer, 4 wheel steer, Crab mode                  |
|                                             |       | 2 wheel steel, 4 wheel steel, clab mode                  |
| Engine brand                                |       | Yanmar                                                   |
| Engine norm                                 |       | Stage IIIA                                               |
| Engine model                                |       | 4TN107HT-5SMUF                                           |
| Number of cylinders / Capacity of cylinders |       | 4 - 4567 cm <sup>3</sup>                                 |
| .C. Engine power rating / Power             |       | 143 Hp / 105 kW                                          |
|                                             |       | •                                                        |
| Max. torque / Engine rotation               |       | 602 Nm@1500 rpm                                          |
| Engine cooling system                       |       | Water                                                    |
| Battery voltage                             |       | 12 V                                                     |
| Drawbar pull                                |       | 10905 daN                                                |
| Transmission                                |       |                                                          |
| Fransmission type                           |       | Hydrostatic                                              |
| Number of gears (forward / reverse)         |       | 2/2                                                      |
| Max. travel speed                           |       | 35 km/h                                                  |
| Parking brake                               |       | Automatic negative parking brake                         |
| Service brake                               |       | Oil-immersed multi-discs braking on front & rea<br>axles |
| lydraulics                                  |       |                                                          |
| łydraulic pump type                         |       | Variable displacement pump                               |
| Hydraulic flow - Pressure                   |       | 185 l/min - 270 bar                                      |
| Fank capacities                             |       |                                                          |
| Engine oil                                  |       | 13                                                       |
| Fuel tank                                   |       | 165                                                      |
| loise and vibration                         |       |                                                          |
| Noise to environment (LwA)                  |       | 103 dB                                                   |
| /ibration on hands/arms                     |       | < 2.50 m/s <sup>2</sup>                                  |
| Viscellaneous                               |       | - 2.00 m/ 0                                              |
| Safety / Cab certification                  |       | Standard EN 15000 - Cabin ROPS - FOPS level 2            |
| Controls                                    |       | JSM                                                      |

MHT-X 790 Mining ST3A - Dimensional drawing