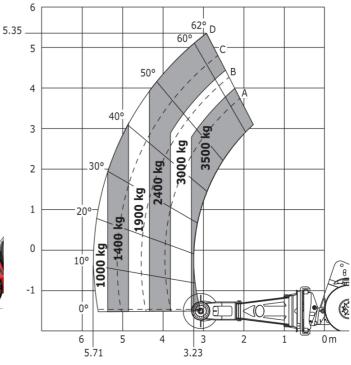

#### MHT-X 790 Mining ST3A - Load chart

#### Machine on tires with underground mining platform (Metric)

Machine on tires with tire handler TH 49 (Metric)

Machine on tires with tire handler TH 35 (Metric)

Machine on tires with tire handler TH 51 (Metric)