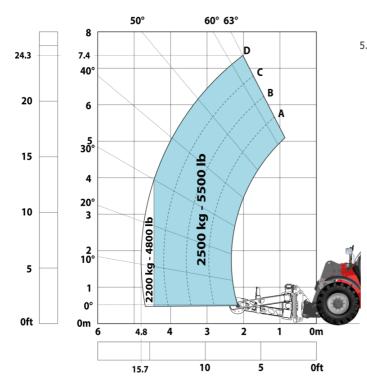

#### MHT-X 790 Mining ST3A - Load chart

#### Machine on tires with underground mining platform (Metric)

Machine on tires with tire handler TH 49 (Metric)

Machine on tires with tire handler TH 35 (Metric)

Machine on tires with tire handler TH 51 (Metric)