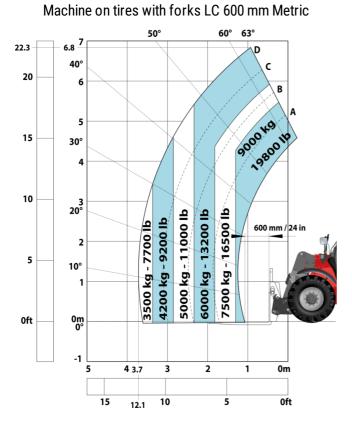

|
| loise and vibration                         |       |                                                          |
| Noise to environment (LwA)                  |       | 103 dB                                                   |
| /ibration on hands/arms                     |       | < 2.50 m/s <sup>2</sup>                                  |
| Viscellaneous                               |       | - 2.00 m/ 0                                              |
| Safety / Cab certification                  |       | Standard EN 15000 - Cabin ROPS - FOPS level 2            |
| Controls                                    |       | JSM                                                      |

MHT-X 790 Mining ST3A - Dimensional drawing







#### MHT-X 790 Mining ST3A - Load chart



#### Machine on tires with 3-hook jib 9000 kg (Metric)



Machine on tires with winch 9000 kg (Metric)



Machine on tires with platform Metric



#### Machine on tires with underground mining platform (Metric)



Machine on tires with tire handler TH 49 (Metric)



Machine on tires with tire handler TH 35 (Metric)



Machine on tires with tire handler TH 51 (Metric)



Machine on tires with cylinder handler CH 4 (Metric)



## **Mining Specifications**

|                                                                                           | MHT-X 790 Mining ST3A