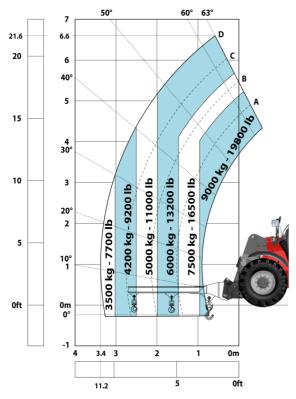

|       |                                                          |
| Noise to environment (LwA)                  |       | 103 dB                                                   |
| /ibration on hands/arms                     |       | < 2.50 m/s <sup>2</sup>                                  |
| Viscellaneous                               |       | - 2.00 m/ 0                                              |
| Safety / Cab certification                  |       | Standard EN 15000 - Cabin ROPS - FOPS level 2            |
| Controls                                    |       | JSM                                                      |

MHT-X 790 Mining ST3A - Dimensional drawing







#### MHT-X 790 Mining ST3A - Load chart



#### Machine on tires with 3-hook jib 9000 kg (Metric)



Machine on tires with winch 9000 kg (Metric)



Machine on tires with platform Metric



#### Machine on tires with underground mining platform (Metric)



Machine on tires with tire handler TH 49 (Metric)



Machine on tires with tire handler TH 35 (Metric)



Machine on tires with tire handler TH 51 (Metric)



Machine on tires with cylinder handler CH 4 (Metric)



## **Mining Specifications**

|                                                                                           | MHT-X 790 Mining ST3A