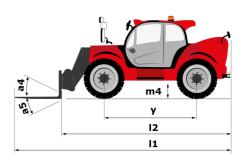

### мнт-х 790 мілілд ST3A Created on August 12, 2025 at 2:48 PM UTC

| Capacities                                  |       | Metric                                                   |
|---------------------------------------------|-------|----------------------------------------------------------|
| Max. capacity                               |       | 9000 kg                                                  |
| Load center of gravity                      | С     | 600 mm                                                   |
| Nax. lifting height                         |       | 6.80 m                                                   |
| Aaximum outreach                            |       | 3.70 m                                                   |
| Veight and dimensions                       |       |                                                          |
| Inladen weight (with forks)                 |       | 13160 kg                                                 |
| Fround clearance                            | m4    | 0.44 m                                                   |
| Vheelbase                                   | у     | 2.87 m                                                   |
| ength to face of forks                      | 12    | 5.21 m                                                   |
| Dverall width                               | b1    | 2.47 m                                                   |
| Dverall height                              | h17   | 2.50 m                                                   |
| Dverall cab width                           | b4    | 0.93 m                                                   |
| Tilt-up angle                               | a4    | 12 °                                                     |
| ïlt-down angle                              | a5    | 125 °                                                    |
| External turning radius (over tyres)        | Wa1   | 4.89 m                                                   |
| Forks length / width / section              | l/e/s | 1200 mm x 200 mm x 60 mm                                 |
| Wheels                                      | .,    |                                                          |
| Standard tires                              |       | 445/65 R22,5                                             |
| Jumber of front wheels / rear wheels        |       | 2/2                                                      |
| Steering wheels (front / rear)              |       | 2/2                                                      |
| Drive wheels (front / rear)                 |       | 2/2                                                      |
| Steering mode                               |       | 2 wheel steer, 4 wheel steer, Crab mode                  |
|                                             |       | 2 wheel steel, 4 wheel steel, clab mode                  |
| Engine brand                                |       | Yanmar                                                   |
| Engine norm                                 |       | Stage IIIA                                               |
| Engine model                                |       | 4TN107HT-5SMUF                                           |
| Number of cylinders / Capacity of cylinders |       | 4 - 4567 cm <sup>3</sup>                                 |
| .C. Engine power rating / Power             |       | 143 Hp / 105 kW                                          |
|                                             |       | •                                                        |
| Max. torque / Engine rotation               |       | 602 Nm@1500 rpm                                          |
| Engine cooling system                       |       | Water                                                    |
| Battery voltage                             |       | 12 V                                                     |
| Drawbar pull                                |       | 10905 daN                                                |
| Transmission                                |       |                                                          |
| Fransmission type                           |       | Hydrostatic                                              |
| Number of gears (forward / reverse)         |       | 2/2                                                      |
| Max. travel speed                           |       | 35 km/h                                                  |
| Parking brake                               |       | Automatic negative parking brake                         |
| Service brake                               |       | Oil-immersed multi-discs braking on front & rea<br>axles |
| lydraulics                                  |       |                                                          |
| łydraulic pump type                         |       | Variable displacement pump                               |
| Hydraulic flow - Pressure                   |       | 185 l/min - 270 bar                                      |
| Fank capacities                             |       |                                                          |
| Engine oil                                  |       | 13                                                       |
| Fuel tank                                   |       | 165                                                      |
| loise and vibration                         |       |                                                          |
| Noise to environment (LwA)                  |       | 103 dB                                                   |
| /ibration on hands/arms                     |       | < 2.50 m/s <sup>2</sup>                                  |
| Viscellaneous                               |       | - 2.00 m/ 0                                              |
| Safety / Cab certification                  |       | Standard EN 15000 - Cabin ROPS - FOPS level 2            |
| Controls                                    |       | JSM                                                      |

MHT-X 790 Mining ST3A - Dimensional drawing