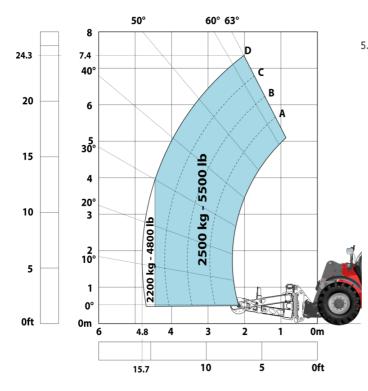

#### MHT-X 790 Mining ST3A - Load chart

### Machine on tires with underground mining platform (Metric)

Machine on tires with tire handler TH 49 (Metric)

Machine on tires with tire handler TH 35 (Metric)

Machine on tires with tire handler TH 51 (Metric)

Machine on tires with cylinder handler CH 4 (Metric)