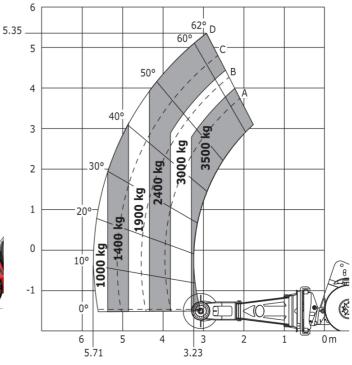

#### MHT-X 790 Mining ST3A - Load chart

### Machine on tires with underground mining platform (Metric)

Machine on tires with tire handler TH 49 (Metric)

Machine on tires with tire handler TH 35 (Metric)

Machine on tires with tire handler TH 51 (Metric)