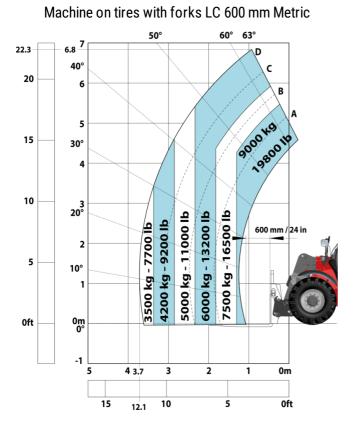

|  |

MHT-X 790 Mining ST3A - Dimensional drawing







#### MHT-X 790 Mining ST3A - Load chart



#### Machine on tires with 3-hook jib 9000 kg (Metric)



Machine on tires with winch 9000 kg (Metric)



Machine on tires with platform Metric



#### Machine on tires with underground mining platform (Metric)



Machine on tires with tire handler TH 49 (Metric)



Machine on tires with tire handler TH 35 (Metric)



Machine on tires with tire handler TH 51 (Metric)



Machine on tires with cylinder handler CH 4 (Metric)



## **Mining Specifications**

|                                                            | MHT-X 790 Mining ST3A |
|------------------------------------------------------------|-----------------------|
| Lifting function                                           |                       |
| Clamp predisposition (controls from cabin)                 | S