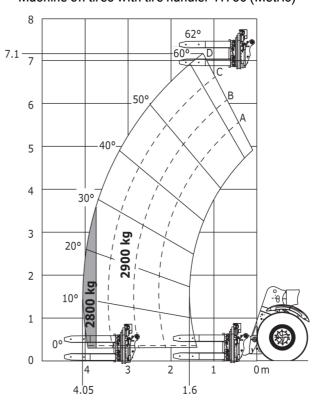

|  |

MHT-X 790 Mining ST3A - Dimensional drawing







#### MHT-X 790 Mining ST3A - Load chart



#### Machine on tires with 3-hook jib 9000 kg (Metric)



Machine on tires with winch 9000 kg (Metric)



Machine on tires with platform Metric



#### Machine on tires with underground mining platform (Metric)



Machine on tires with tire handler TH 49 (Metric)



Machine on tires with tire handler TH 35 (Metric)



Machine on tires with tire handler TH 51 (Metric)



Machine on tires with cylinder handler CH 4 (Metric)



## **Mining Specifications**

|                                                            | MHT-X 790 Mining ST3A |
|------------------------------------------------------------|-----------------------|
| Lifting function                                           |                       |
| Clamp predisposition (controls from cabin)                 | S                     |
| Comfort Ride Control (CRC) boom suspension                 | 0                     |
| Working platform predisposition with remote control        | S                     |
| Lighting                                                   |                       |
| Brake Lights ON When Park Brake ON