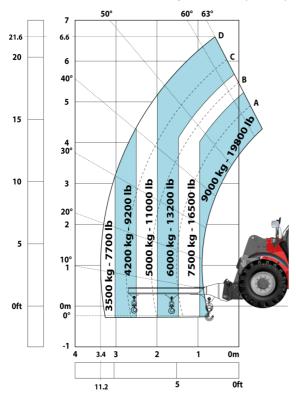

|  |

MHT-X 790 Mining ST3A - Dimensional drawing







#### MHT-X 790 Mining ST3A - Load chart



#### Machine on tires with 3-hook jib 9000 kg (Metric)



Machine on tires with winch 9000 kg (Metric)



Machine on tires with platform Metric



#### Machine on tires with underground mining platform (Metric)



Machine on tires with tire handler TH 49 (Metric)



Machine on tires with tire handler TH 35 (Metric)



Machine on tires with tire handler TH 51 (Metric)



Machine on tires with cylinder handler CH 4 (Metric)



## **Mining Specifications**

|                                                            | MHT-X 790 Mining ST3A |
|------------------------------------------------------------|-----------------------|
| Lifting function                                           |                       |
| Clamp predisposition (controls from cabin)                 | S                     |
| Comfort Ride Control (CRC) boom suspension