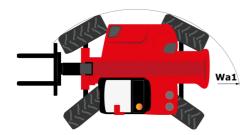

|  |

MHT-X 790 Mining ST3A - Dimensional drawing







#### MHT-X 790 Mining ST3A - Load chart



#### Machine on tires with 3-hook jib 9000 kg (Metric)



Machine on tires with winch 9000 kg (Metric)



Machine on tires with platform Metric



#### Machine on tires with underground mining platform (Metric)



Machine on tires with tire handler TH 49 (Metric)



Machine on tires with tire handler TH 35 (Metric)



Machine on tires with tire handler TH 51 (Metric)



Machine on tires with cylinder handler CH 4 (Metric)



## **Mining Specifications**

|                                                            | MHT-X 790 Mining ST3A |
|------------------------------------------------------------|-----------------------|
| Lifting function                                           |                       |
| Clamp predisposition (control