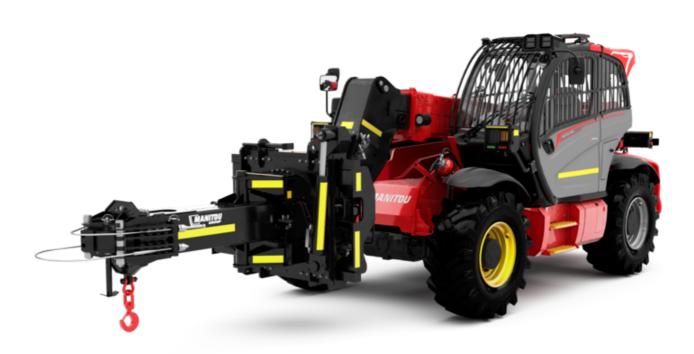

Technical sheet :

# MHT-X 790 MINING ST3A





### мнт-х 790 мінінд sтза Created on August 2, 2025 at 2:11 AM UTC

| Capacities                                                 | Metric                                |