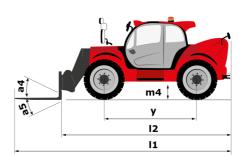

|  |

MHT-X 790 Mining ST3A - Dimensional drawing







#### MHT-X 790 Mining ST3A - Load chart



#### Machine on tires with 3-hook jib 9000 kg (Metric)



Machine on tires with winch 9000 kg (Metric)



Machine on tires with platform Metric



#### Machine on tires with underground mining platform (Metric)



Machine on tires with tire handler TH 49 (Metric)



Machine on tires with tire handler TH 35 (Metric)



Machine on tires with tire handler TH 51 (Metric)



Machine on tires with cylinder handler CH 4 (Metric)



## **Mining Specifications**

|                                                            | MHT-X 790 Mining ST3A |
|------------------------------------------------------------|-----------------------|
| Lifting function                                           |                       |
| Clamp predisposition (controls fr