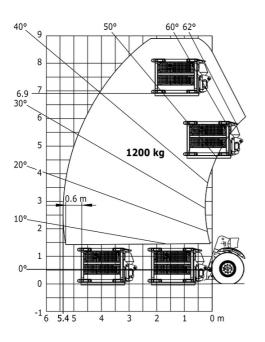

|  |

MHT-X 790 Mining ST3A - Dimensional drawing







#### MHT-X 790 Mining ST3A - Load chart



#### Machine on tires with 3-hook jib 9000 kg (Metric)



Machine on tires with winch 9000 kg (Metric)



Machine on tires with platform Metric



#### Machine on tires with underground mining platform (Metric)



Machine on tires with tire handler TH 49 (Metric)



Machine on tires with tire handler TH 35 (Metric)



Machine on tires with tire handler TH 51 (Metric)



Machine on tires with cylinder handler CH 4 (Metric)



## **Mining Specifications**

|                                                            | MHT-X 790 Mining ST3A |
|------------------------------------------------------------|-----------------------|
| Lifting function                                           |                       |
| Clamp predisposition (controls from cabin)                 | S                     |
| Comfort Ride Control (CRC) boom suspension                 | 0                     |
| Working platform predisposition with remote control        | S                     |
| Lighting