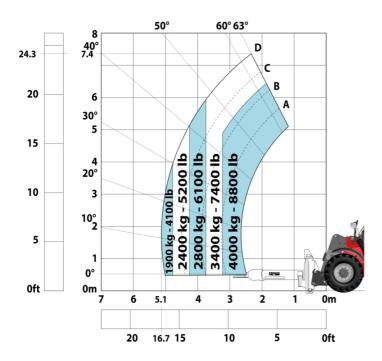

|  |

MHT-X 790 Mining ST3A - Dimensional drawing







#### MHT-X 790 Mining ST3A - Load chart



#### Machine on tires with 3-hook jib 9000 kg (Metric)



Machine on tires with winch 9000 kg (Metric)



Machine on tires with platform Metric



#### Machine on tires with underground mining platform (Metric)



Machine on tires with tire handler TH 49 (Metric)



Machine on tires with tire handler TH 35 (Metric)



Machine on tires with tire handler TH 51 (Metric)



Machine on tires with cylinder handler CH 4 (Metric)



## **Mining Specifications**

|                                                            | MHT-X 790 Mining ST3A |
|------------------------------------------------------------|-----------------------|
| Lifting function                                           |                       |
| Clamp predisposition (controls from cabin)                 | S                     |
| Comfort Ride Control (CRC) boom suspension                 | 0                     |
| Working platform predisposition with remote control        | S                     |
| Lighting                                                   |                       |
| Brake Lights ON When Park Brake ON                         | S                     |
| Flat Led Rotating Beacon                                   | S