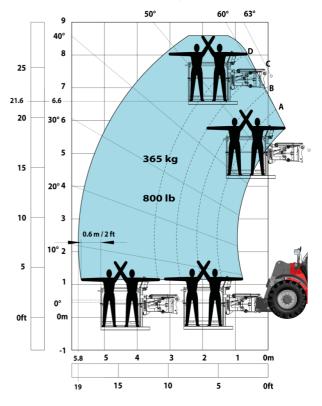

|  |

MHT-X 790 Mining ST3A - Dimensional drawing







#### MHT-X 790 Mining ST3A - Load chart



#### Machine on tires with 3-hook jib 9000 kg (Metric)



Machine on tires with winch 9000 kg (Metric)



Machine on tires with platform Metric



#### Machine on tires with underground mining platform (Metric)



Machine on tires with tire handler TH 49 (Metric)



Machine on tires with tire handler TH 35 (Metric)



Machine on tires with tire handler TH 51 (Metric)



Machine on tires with cylinder handler CH 4 (Metric)



## **Mining Specifications**

|                                                            | MHT-X 790 Mining ST3A |
|------------------------------------------------------------|-----------------------|
| Lifting function                                           |                       |
| Clamp predisposition (controls from cabin)                 | S                     |
| Comfort Ride Control (CRC) boom suspension                 | 0                     |
| Working platform predisposition with remote contr