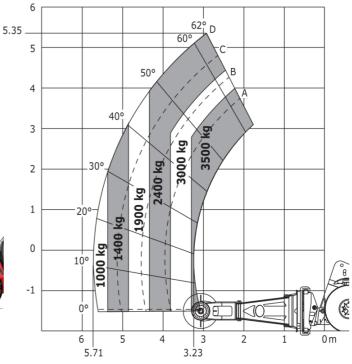

|  |

MHT-X 790 Mining ST3A - Dimensional drawing







#### MHT-X 790 Mining ST3A - Load chart



#### Machine on tires with 3-hook jib 9000 kg (Metric)



Machine on tires with winch 9000 kg (Metric)



Machine on tires with platform Metric



#### Machine on tires with underground mining platform (Metric)



Machine on tires with tire handler TH 49 (Metric)



Machine on tires with tire handler TH 35 (Metric)



Machine on tires with tire handler TH 51 (Metric)



Machine on tires with cylinder handler CH 4 (Metric)



## **Mining Specifications**

|                                                            | MHT-X 790 Mining ST3A |
|------------------------------------------------------------|-----------------------|
| Lifting function                                           |                       |
| Clamp predisposition (controls from cabin)                 | S                     |
| Comfort Ride Control (CRC) boom suspension                 | 0                     |
| Working platform predisposition with remote control        | S                     |
| Lighting                                                   |                       |
| Brake Lights ON When Park Brake ON                         | S                     |
| Flat Led Rotat