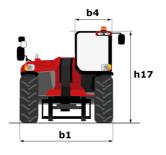

|  |

MHT-X 790 Mining ST3A - Dimensional drawing







#### MHT-X 790 Mining ST3A - Load chart



#### Machine on tires with 3-hook jib 9000 kg (Metric)



Machine on tires with winch 9000 kg (Metric)



Machine on tires with platform Metric



#### Machine on tires with underground mining platform (Metric)



Machine on tires with tire handler TH 49 (Metric)



Machine on tires with tire handler TH 35 (Metric)



Machine on tires with tire handler TH 51 (Metric)



Machine on tires with cylinder handler CH 4 (Metric)



## **Mining Specifications**

|                                                            | MHT-X 790 Mining ST3A |
|------------------------------------------------------------|-----------------------|
| Lifting function                                           |                       |
| Clamp predisposition (controls