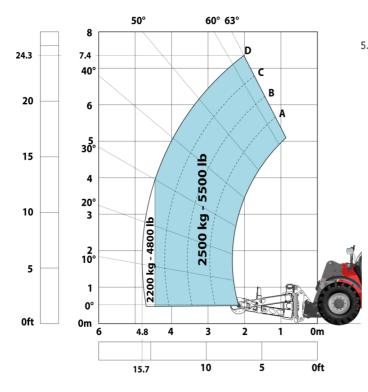

|  |

MHT-X 790 Mining ST3A - Dimensional drawing







#### MHT-X 790 Mining ST3A - Load chart



#### Machine on tires with 3-hook jib 9000 kg (Metric)



Machine on tires with winch 9000 kg (Metric)



Machine on tires with platform Metric



#### Machine on tires with underground mining platform (Metric)



Machine on tires with tire handler TH 49 (Metric)



Machine on tires with tire handler TH 35 (Metric)



Machine on tires with tire handler TH 51 (Metric)



Machine on tires with cylinder handler CH 4 (Metric)



## **Mining Specifications**

|                                                            | MHT-X 790 Mining ST3A |
|------------------------------------------------------------|-----------------------|
| Lifting function                                           |                       |
| Clamp predisposition (controls from cabin)                 | S                     |
| Comfort Ride Control (CRC) boom suspension                 | 0                     |
| Working platform predisposition with remote control        | S                     |
| Lighting                                                   |