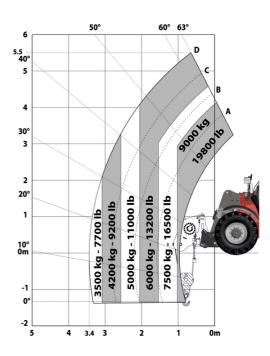

|  |

MHT-X 790 Mining ST3A - Dimensional drawing







#### MHT-X 790 Mining ST3A - Load chart



#### Machine on tires with 3-hook jib 9000 kg (Metric)



Machine on tires with winch 9000 kg (Metric)



Machine on tires with platform Metric



#### Machine on tires with underground mining platform (Metric)



Machine on tires with tire handler TH 49 (Metric)



Machine on tires with tire handler TH 35 (Metric)



Machine on tires with tire handler TH 51 (Metric)



Machine on tires with cylinder handler CH 4 (Metric)



## **Mining Specifications**

|                                                            | MHT-X 790 Mining ST3A |
|------------------------------------------------------------|-----------------------|
| Lifting function                                           |                       |
| Clamp predisposition (controls from cabin)                 | S                     |
| Comfort Ride Control (CRC) boom suspension                 | 0                     |
| Working