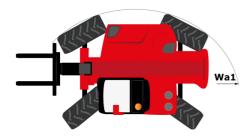

# MHT 790 MINING ST5

| apacities                                   |           | Metric                                                   |
|---------------------------------------------|-----------|----------------------------------------------------------|
| Aax. capacity                               |           | 9000 kg                                                  |
| oad center of gravity                       | С         | 600 mm                                                   |
| lax. lifting height                         |           | 6.80 m                                                   |
| faximum outreach                            |           | 3.70 m                                                   |
| Veight and dimensions                       |           |                                                          |
| Iverall length                              | 11        | 6.41 m                                                   |
| Inladen weight (with forks)                 |           | 13160 kg                                                 |
| round clearance                             | m4        | 0.44 m                                                   |
| /heelbase                                   | у         | 2.87 m                                                   |
| ength to face of forks                      | 12        | 5.21 m                                                   |
| Verall width                                | b1        | 2.47 m                                                   |
| )verall height                              | h17       | 2.50 m                                                   |
| Iverall cab width                           | b4        | 0.93 m                                                   |
| ilt-up angle                                | a4        | 12 °                                                     |
| ïlt-down angle                              | a5        | 125 °                                                    |
| xternal turning radius (over tyres)         | Wa1       | 4.89 m                                                   |
| orks length / width / section               | l / e / s | 1200 mm x 200 mm x 60 mm                                 |
| Vheels                                      |           |                                                          |
| tandard tires                               |           | 445/65 R22,5                                             |
| lumber of front wheels / rear wheels        |           | 2 / 2                                                    |
| teering wheels (front / rear)               |           | 2 / 2                                                    |
| Irive wheels (front / rear)                 |           | 2 / 2                                                    |
| teering mode                                |           | 2 wheel steer, 4 wheel steer, Crab mode                  |
| ingine                                      |           |                                                          |
| ingine brand                                |           | Yanmar                                                   |
| ingine norm                                 |           | Stage V, Tier 4                                          |
| ingine model                                |           | 4TN107HT-5SMUF                                           |
| lumber of cylinders / Capacity of cylinders |           | 4 - 4567 cm <sup>3</sup>                                 |
| C. Engine power rating / Power              |           | 143 Hp / 105 kW                                          |
| fax. torque / Engine rotation               |           | 602 Nm@1500 rpm                                          |
| ingine cooling system                       |           | Water                                                    |
| lattery voltage                             |           | 12 V                                                     |
| rawbar pull                                 |           | 10905 daN                                                |
| ransmission                                 |           |                                                          |
| ransmission type                            |           | Hydrostatic                                              |
| lumber of gears (forward / reverse)         |           | 2/2                                                      |
| /ax. travel speed                           |           | 35 km/h                                                  |
| Parking brake                               |           | Automatic negative parking brake                         |
| ervice brake                                |           | Oil-immersed multi-discs braking on front & rea<br>axles |
| lydraulics                                  |           | dates                                                    |
| lydraulic pump type                         |           | Variable displacement pump                               |
| lydraulic flow - Pressure                   |           | 185 l/min - 270 bar                                      |
| ank capacities                              |           | 103 I/IIIII - 270 Dai                                    |
|                                             |           | 13                                                       |
| ngine oil<br>juel tank                      |           | 165                                                      |
| loise and vibration                         |           | 1031                                                     |
| loise to environment (LwA)                  |           | 103 dB                                                   |
| fibration on hands/arms                     |           | < 2.50 m/s <sup>2</sup>                                  |
|                                             |           | × 2.30 m/s                                               |
| /iscellaneous                               |           |                                                          |

## MHT 790 Mining ST5 - Dimensional drawing