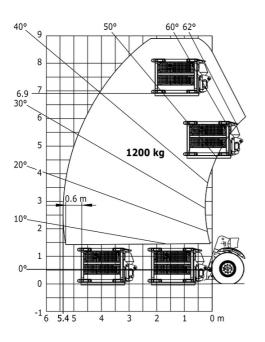

|
| loise to environment (LwA)                  |           | 103 dB                                                   |
| fibration on hands/arms                     |           | < 2.50 m/s <sup>2</sup>                                  |
|                                             |           | × 2.30 m/s                                               |
| /iscellaneous                               |           |                                                          |

## MHT 790 Mining ST5 - Dimensional drawing







#### MHT 790 Mining ST5 - Load chart



### Machine on tires with 3-hook jib 9000 kg (Metric)



Machine on tires with winch 9000 kg (Metric)



Machine on tires with platform Metric



#### Machine on tires with underground mining platform (Metric)



Machine on tires with tire handler TH 49 (Metric)



Machine on tires with tire handler TH 35 (Metric)



Machine on tires with tire handler TH 51 (Metric)



Machine on tires with cylinder handler CH 4 (Metric)



## **Mining Specifications**

|                                                            | MHT 790 Mining ST5 |
|------------------------------------------------------------|--------------------|
| Lifting function                                           |                    |
| Camera in boom head with screen in cab                     | 0                  |
| Clamp predisposition (controls from cabin)                 | S                  |
| Comfort Ride Control (CRC) boom suspension                 | 0                  |
| Working platform predisposition with remote con