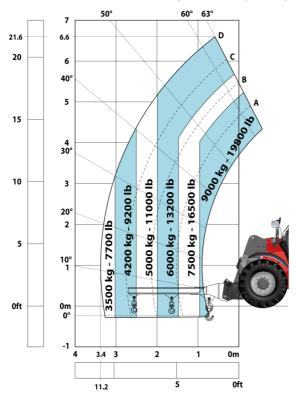

65                                                      |
| loise and vibration                         |           | 1031                                                     |
| loise to environment (LwA)                  |           | 103 dB                                                   |
| fibration on hands/arms                     |           | < 2.50 m/s <sup>2</sup>                                  |
|                                             |           | × 2.30 m/s                                               |
| /iscellaneous                               |           |                                                          |

## MHT 790 Mining ST5 - Dimensional drawing







#### MHT 790 Mining ST5 - Load chart



### Machine on tires with 3-hook jib 9000 kg (Metric)



Machine on tires with winch 9000 kg (Metric)



Machine on tires with platform Metric



#### Machine on tires with underground mining platform (Metric)



Machine on tires with tire handler TH 49 (Metric)



Machine on tires with tire handler TH 35 (Metric)



Machine on tires with tire handler TH 51 (Metric)



Machine on tires with cylinder handler CH 4 (Metric)



## **Mining Specifications**

|                                                            | MHT 790 Mining ST5 |
|------------------------------------------------------------|--------------------|
| Lifting function                                           |                    |
| Camera in boom head with screen in cab                     | 0                  |
| Clamp predisposition (controls from cabin)