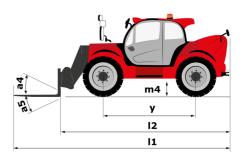

# MHT 790 MINING ST5

| apacities                                   |           | Metric                                                   |
|---------------------------------------------|-----------|----------------------------------------------------------|
| Aax. capacity                               |           | 9000 kg                                                  |
| oad center of gravity                       | С         | 600 mm                                                   |
| lax. lifting height                         |           | 6.80 m                                                   |
| faximum outreach                            |           | 3.70 m                                                   |
| Veight and dimensions                       |           |                                                          |
| Iverall length                              | 11        | 6.41 m                                                   |
| Inladen weight (with forks)                 |           | 13160 kg                                                 |
| round clearance                             | m4        | 0.44 m                                                   |
| /heelbase                                   | у         | 2.87 m                                                   |
| ength to face of forks                      | 12        | 5.21 m                                                   |
| Verall width                                | b1        | 2.47 m                                                   |
| )verall height                              | h17       | 2.50 m                                                   |
| Iverall cab width                           | b4        | 0.93 m                                                   |
| ilt-up angle                                | a4        | 12 °                                                     |
| ïlt-down angle                              | a5        | 125 °                                                    |
| xternal turning radius (over tyres)         | Wa1       | 4.89 m                                                   |
| orks length / width / section               | l / e / s | 1200 mm x 200 mm x 60 mm                                 |
| Vheels                                      |           |                                                          |
| tandard tires                               |           | 445/65 R22,5                                             |
| lumber of front wheels / rear wheels        |           | 2 / 2                                                    |
| teering wheels (front / rear)               |           | 2 / 2                                                    |
| Irive wheels (front / rear)                 |           | 2 / 2                                                    |
| teering mode                                |           | 2 wheel steer, 4 wheel steer, Crab mode                  |
| ingine                                      |           |                                                          |
| ingine brand                                |           | Yanmar                                                   |
| ingine norm                                 |           | Stage V, Tier 4                                          |
| ingine model                                |           | 4TN107HT-5SMUF                                           |
| lumber of cylinders / Capacity of cylinders |           | 4 - 4567 cm <sup>3</sup>                                 |
| C. Engine power rating / Power              |           | 143 Hp / 105 kW                                          |
| fax. torque / Engine rotation               |           | 602 Nm@1500 rpm                                          |
| ingine cooling system                       |           | Water                                                    |
| lattery voltage                             |           | 12 V                                                     |
| rawbar pull                                 |           | 10905 daN                                                |
| ransmission                                 |           |                                                          |
| ransmission type                            |           | Hydrostatic                                              |
| lumber of gears (forward / reverse)         |           | 2/2                                                      |
| /ax. travel speed                           |           | 35 km/h                                                  |
| Parking brake                               |           | Automatic negative parking brake                         |
| ervice brake                                |           | Oil-immersed multi-discs braking on front & rea<br>axles |
| lydraulics                                  |           | dates                                                    |
| lydraulic pump type                         |           | Variable displacement pump                               |
| lydraulic flow - Pressure                   |           | 185 l/min - 270 bar                                      |
| ank capacities                              |           | 103 I/IIIII - 270 Dai                                    |
|                                             |           | 13                                                       |
| ngine oil<br>juel tank                      |           | 165                                                      |
| loise and vibration                         |           | 1031                                                     |
| loise to environment (LwA)                  |           | 103 dB                                                   |
| fibration on hands/arms                     |           | < 2.50 m/s <sup>2</sup>                                  |
|                                             |           | × 2.30 m/s                                               |
| /iscellaneous                               |           |                                                          |

## MHT 790 Mining ST5 - Dimensional drawing