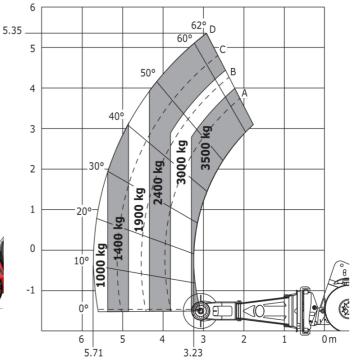

s/arms                     |           | < 2.50 m/s <sup>2</sup>                                  |
|                                             |           | × 2.30 m/s                                               |
| /iscellaneous                               |           |                                                          |

## MHT 790 Mining ST5 - Dimensional drawing







#### MHT 790 Mining ST5 - Load chart



### Machine on tires with 3-hook jib 9000 kg (Metric)



Machine on tires with winch 9000 kg (Metric)



Machine on tires with platform Metric



#### Machine on tires with underground mining platform (Metric)



Machine on tires with tire handler TH 49 (Metric)



Machine on tires with tire handler TH 35 (Metric)



Machine on tires with tire handler TH 51 (Metric)



Machine on tires with cylinder handler CH 4 (Metric)



## **Mining Specifications**

|                                                            | MHT 790 Mining ST5 |
|------------------------------------------------------------|--------------------|
| Lifting function                                           |                    |
| Camera in boom head with screen in cab                     | 0                  |
| Clamp predisposition (controls from cabin)                 | S                  |
| Comfort Ride Control (CRC) boom suspension                 | 0                  |
| Working platform predisposition with remote control        | S                  |
| Lighting                                                   |                    |
| Brake Lights ON When Park Brake ON