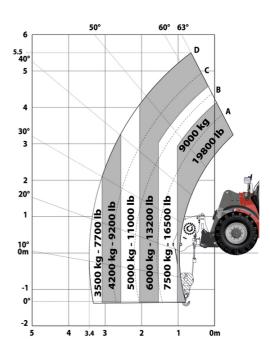

|
| loise and vibration                         |           | 1031                                                     |
| loise to environment (LwA)                  |           | 103 dB                                                   |
| fibration on hands/arms                     |           | < 2.50 m/s <sup>2</sup>                                  |
|                                             |           | × 2.30 m/s                                               |
| /iscellaneous                               |           |                                                          |

## MHT 790 Mining ST5 - Dimensional drawing







#### MHT 790 Mining ST5 - Load chart



### Machine on tires with 3-hook jib 9000 kg (Metric)



Machine on tires with winch 9000 kg (Metric)



Machine on tires with platform Metric



#### Machine on tires with underground mining platform (Metric)



Machine on tires with tire handler TH 49 (Metric)



Machine on tires with tire handler TH 35 (Metric)



Machine on tires with tire handler TH 51 (Metric)



Machine on tires with cylinder handler CH 4 (Metric)



## **Mining Specifications**

|                                                            | MHT 790 Mining ST5 |
|------------------------------------------------------------|--------------------|
| Lifting function                                           |                    |
| Camera in boom head with screen in cab                     | 0                  |
| Clamp predisposition (controls from cabin)                 | S                  |
| Comfort Ride Control (C