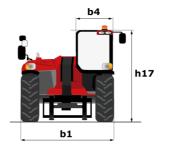

# MHT 790 MINING ST5

| apacities                                   |           | Metric                                                   |
|---------------------------------------------|-----------|----------------------------------------------------------|
| Aax. capacity                               |           | 9000 kg                                                  |
| oad center of gravity                       | С         | 600 mm                                                   |
| lax. lifting height                         |           | 6.80 m                                                   |
| faximum outreach                            |           | 3.70 m                                                   |
| Veight and dimensions                       |           |                                                          |
| Iverall length                              | 11        | 6.41 m                                                   |
| Inladen weight (with forks)                 |           | 13160 kg                                                 |
| round clearance                             | m4        | 0.44 m                                                   |
| /heelbase                                   | у         | 2.87 m                                                   |
| ength to face of forks                      | 12        | 5.21 m                                                   |
| Verall width                                | b1        | 2.47 m                                                   |
| )verall height                              | h17       | 2.50 m                                                   |
| Iverall cab width                           | b4        | 0.93 m                                                   |
| ilt-up angle                                | a4        | 12 °                                                     |
| ïlt-down angle                              | a5        | 125 °                                                    |
| xternal turning radius (over tyres)         | Wa1       | 4.89 m                                                   |
| orks length / width / section               | l / e / s | 1200 mm x 200 mm x 60 mm                                 |
| Vheels                                      |           |                                                          |
| tandard tires                               |           | 445/65 R22,5                                             |
| lumber of front wheels / rear wheels        |           | 2 / 2                                                    |
| teering wheels (front / rear)               |           | 2 / 2                                                    |
| Irive wheels (front / rear)                 |           | 2 / 2                                                    |
| teering mode                                |           | 2 wheel steer, 4 wheel steer, Crab mode                  |
| ingine                                      |           |                                                          |
| ingine brand                                |           | Yanmar                                                   |
| ingine norm                                 |           | Stage V, Tier 4                                          |
| ingine model                                |           | 4TN107HT-5SMUF                                           |
| lumber of cylinders / Capacity of cylinders |           | 4 - 4567 cm <sup>3</sup>                                 |
| C. Engine power rating / Power              |           | 143 Hp / 105 kW                                          |
| fax. torque / Engine rotation               |           | 602 Nm@1500 rpm                                          |
| ingine cooling system                       |           | Water                                                    |
| lattery voltage                             |           | 12 V                                                     |
| rawbar pull                                 |           | 10905 daN                                                |
| ransmission                                 |           |                                                          |
| ransmission type                            |           | Hydrostatic                                              |
| lumber of gears (forward / reverse)         |           | 2/2                                                      |
| /ax. travel speed                           |           | 35 km/h                                                  |
| Parking brake                               |           | Automatic negative parking brake                         |
| ervice brake                                |           | Oil-immersed multi-discs braking on front & rea<br>axles |
| lydraulics                                  |           | dates                                                    |
| lydraulic pump type                         |           | Variable displacement pump                               |
| lydraulic flow - Pressure                   |           | 185 l/min - 270 bar                                      |
| ank capacities                              |           | 103 I/IIIII - 270 Dai                                    |
|                                             |           | 13                                                       |
| ngine oil<br>juel tank                      |           | 165                                                      |
| loise and vibration                         |           | 1031                                                     |
| loise to environment (LwA)                  |           | 103 dB                                                   |
| fibration on hands/arms                     |           | < 2.50 m/s <sup>2</sup>                                  |
|                                             |           | × 2.30 m/s                                               |
| /iscellaneous                               |           |                                                          |

## MHT 790 Mining ST5 - Dimensional drawing