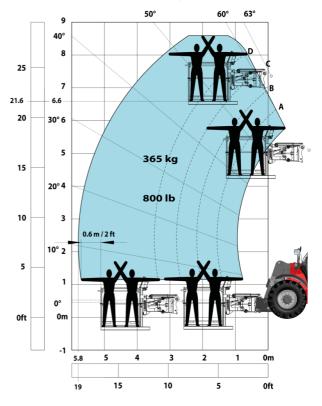

#### Machine on tires with underground mining platform (Metric)

Machine on tires with tire handler TH 49 (Metric)

Machine on tires with tire handler TH 35 (Metric)

Machine on tires with tire handler TH 51 (Metric)