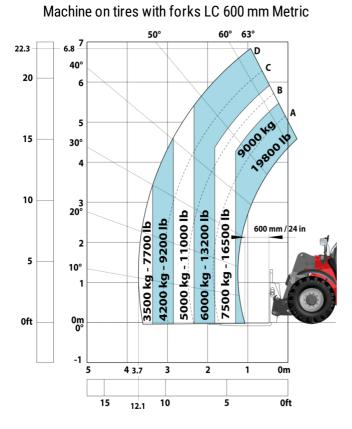

ine oil<br>juel tank                      |           | 165                                                      |
| loise and vibration                         |           | 1031                                                     |
| loise to environment (LwA)                  |           | 103 dB                                                   |
| fibration on hands/arms                     |           | < 2.50 m/s <sup>2</sup>                                  |
|                                             |           | × 2.30 m/s                                               |
| /iscellaneous                               |           |                                                          |

## MHT 790 Mining ST5 - Dimensional drawing







#### MHT 790 Mining ST5 - Load chart



### Machine on tires with 3-hook jib 9000 kg (Metric)



Machine on tires with winch 9000 kg (Metric)



Machine on tires with platform Metric



#### Machine on tires with underground mining platform (Metric)



Machine on tires with tire handler TH 49 (Metric)



Machine on tires with tire handler TH 35 (Metric)



Machine on tires with tire handler TH 51 (Metric)



Machine on tires with cylinder handler CH 4 (Metric)



## **Mining Specifications**

|                                                            | MHT 790 Mining ST5 |
|------------------------------------------------------------|--------------------|
| Lifting function                                           |                    |
| Camera in boom head with screen in cab                     | 0                  |
| Cl