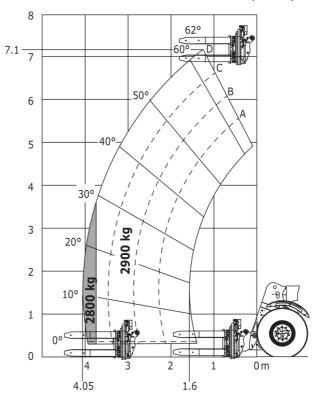

#### Machine on tires with underground mining platform (Metric)

Machine on tires with tire handler TH 49 (Metric)

Machine on tires with tire handler TH 35 (Metric)

Machine on tires with tire handler TH 51 (Metric)