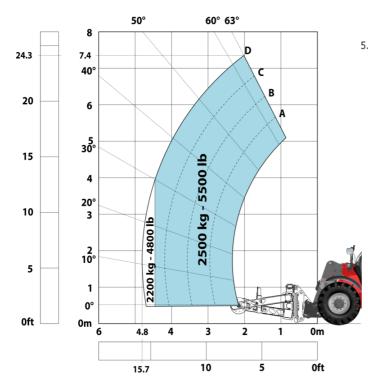

### Machine on tires with 3-hook jib 9000 kg (Metric)

Machine on tires with winch 9000 kg (Metric)

Machine on tires with platform Metric