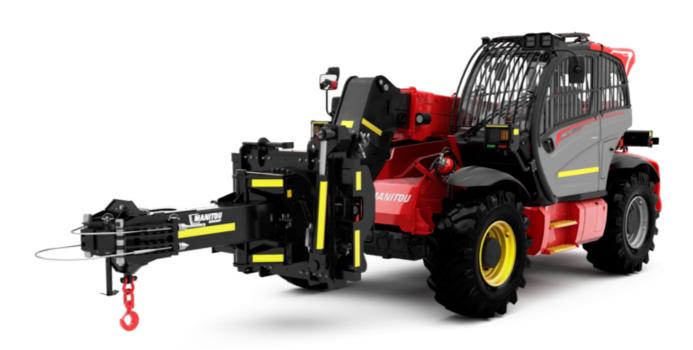

Technical sheet :

# MHT 790 MINING ST5

| apacities                                   |           | Metric                                                   |
|---------------------------------------------|-----------|----------------------------------------------------------|
| Aax. capacity                               |           | 9000 kg                                                  |
| oad center of gravity                       | С         | 600 mm                                                   |
| lax. lifting height                         |           | 6.80 m                                                   |
| faximum outreach                            |           | 3.70 m                                                   |
| Veight and dimensions                       |           |                                                          |
| Iverall length                              | 11        | 6.41 m                                                   |
| Inladen weight (with forks)                 |           | 13160 kg                                                 |
| round clearance                             | m4        | 0.44 m                                                   |
| /heelbase                                   | у         | 2.87 m                                                   |
| ength to face of forks                      | 12        | 5.21 m                                                   |
| Verall width                                | b1        | 2.47 m                                                   |
| )verall height                              | h17       | 2.50 m                                                   |
| Iverall cab width                           | b4        | 0.93 m                                                   |
| ilt-up angle                                | a4        | 12 °                                                     |
| ïlt-down angle                              | a5        | 125 °                                                    |
| xternal turning radius (over tyres)         | Wa1       | 4.89 m                                                   |
| orks length / width / section               | l / e / s | 1200 mm x 200 mm x 60 mm                                 |
| Vheels                                      |           |                                                          |
| tandard tires                               |           | 445/65 R22,5                                             |
| lumber of front wheels / rear wheels        |           | 2 / 2                                                    |
| teering wheels (front / rear)               |           | 2 / 2                                                    |
| Irive wheels (front / rear)                 |           | 2 / 2                                                    |
| teering mode                                |           | 2 wheel steer, 4 wheel steer, Crab mode                  |
| ingine                                      |           |                                                          |
| ingine brand                                |           | Yanmar                                                   |
| ingine norm                                 |           | Stage V, Tier 4                                          |
| ingine model                                |           | 4TN107HT-5SMUF                                           |
| lumber of cylinders / Capacity of cylinders |           | 4 - 4567 cm <sup>3</sup>                                 |
| C. Engine power rating / Power              |           | 143 Hp / 105 kW                                          |
| fax. torque / Engine rotation               |           | 602 Nm@1500 rpm                                          |
| ingine cooling system                       |           | Water                                                    |
| lattery voltage                             |           | 12 V                                                     |
| rawbar pull                                 |           | 10905 daN                                                |
| ransmission                                 |           |                                                          |
| ransmission type                            |           | Hydrostatic                                              |
| lumber of gears (forward / reverse)         |           | 2/2                                                      |
| /ax. travel speed                           |           | 35 km/h                                                  |
| Parking brake                               |           | Automatic negative parking brake                         |
| ervice brake                                |           | Oil-immersed multi-discs braking on front & rea<br>axles |
| lydraulics                                  |           | dates                                                    |
| lydraulic pump type                         |           | Variable displacement pump                               |
| lydraulic flow - Pressure                   |           | 185 l/min - 270 bar                                      |
| ank capacities                              |           | 103 I/IIIII - 270 Dai                                    |
|                                             |           | 13                                                       |
| ngine oil<br>juel tank                      |           | 165                                                      |
| loise and vibration                         |           | 1031                                                     |
| loise to environment (LwA)                  |           | 103 dB                                                   |
| fibration on hands/arms                     |           | < 2.50 m/s <sup>2</sup>                                  |
|                                             |           | × 2.30 m/s                                               |
| /iscellaneous                               |           |                                                          |