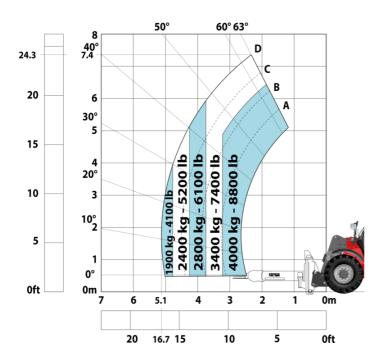

>2</sup>                                  |
|                                             |           | × 2.30 m/s                                               |
| /iscellaneous                               |           |                                                          |

## MHT 790 Mining ST5 - Dimensional drawing







#### MHT 790 Mining ST5 - Load chart



### Machine on tires with 3-hook jib 9000 kg (Metric)



Machine on tires with winch 9000 kg (Metric)



Machine on tires with platform Metric



#### Machine on tires with underground mining platform (Metric)



Machine on tires with tire handler TH 49 (Metric)



Machine on tires with tire handler TH 35 (Metric)



Machine on tires with tire handler TH 51 (Metric)



Machine on tires with cylinder handler CH 4 (Metric)



## **Mining Specifications**

|                                                            | MHT 790 Mining ST5 |
|------------------------------------------------------------|--------------------|
| Lifting function                                           |                    |
| Camera in boom head with screen in cab                     | 0                  |
| Clamp predisposition (controls from cabin)                 | S                  |
| Comfort Ride Control (CRC) boom suspension                 | 0                  |
| Working platform predisposition with remote control        | S                  |
| Lighting                                                   |                    |
| Brake Lights ON When Park Brake ON                         | S                  |
| Flat Led R