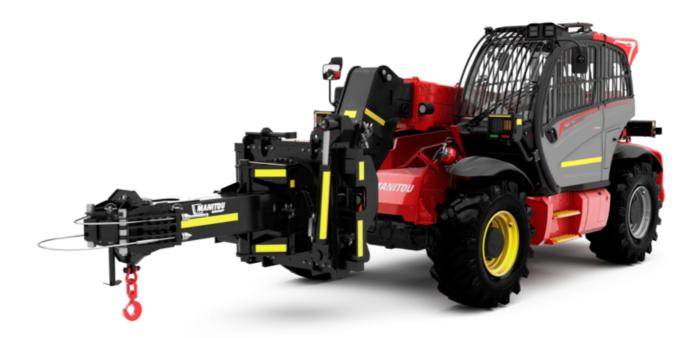

Technical sheet:

# MHT 790 MINING ST5





| Capacities