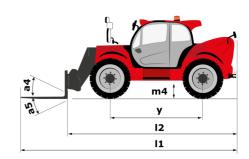

| JSM                                            |          |

### MHT 790 Mining ST5 - Dimensional drawing







### MHT 790 Mining ST5 - Load chart

#### Machine on tires with forks LC 600 mm Metric



#### Machine on tires with winch 9000 kg (Metric)



### Machine on tires with 3-hook jib 9000 kg (Metric)



#### Machine on tires with platform Metric



Machine on tires with underground mining platform (Metric)

Machine on tires with tire handler TH 35 (Metric)





Machine on tires with tire handler TH 49 (Metric)

Machine on tires with tire handler TH 51 (Metric)



Machine on tires with cylinder handler CH 4 (Metric)



## **Mining Specifications**

| Lifting function                                                                                    |  |
|-----------------------------------------------------------------------------------------------------|--|
| Camera in boom head with screen