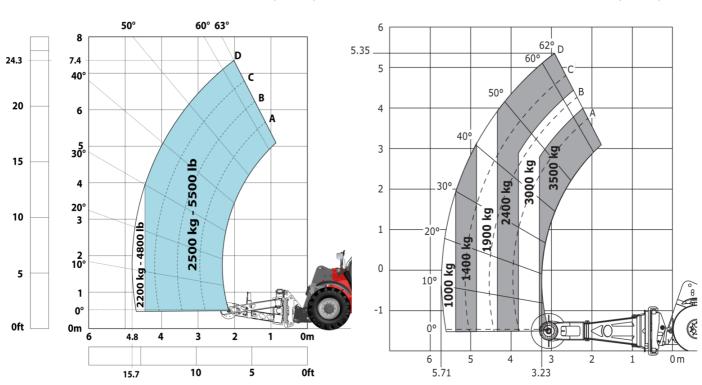

| JSM                                            |          |

### MHT 790 Mining ST5 - Dimensional drawing







### MHT 790 Mining ST5 - Load chart

#### Machine on tires with forks LC 600 mm Metric



#### Machine on tires with winch 9000 kg (Metric)



### Machine on tires with 3-hook jib 9000 kg (Metric)



#### Machine on tires with platform Metric



Machine on tires with underground mining platform (Metric)

Machine on tires with tire handler TH 35 (Metric)





Machine on tires with tire handler TH 49 (Metric)

Machine on tires with tire handler TH 51 (Metric)



Machine on tires with cylinder handler CH 4 (Metric)



## **Mining Specifications**

| Lifting function                                                                                    |  |
|-----------------------------------------------------------------------------------------------------|--|
| Camera in boom head with screen in cab                                                              |  |
| Clamp predisposition (controls from cabin)                                                          |  |
| Comfort Ride Control (CRC) boom suspension                                                          |  |
| Vorking platform predisposition with remote control                                                 |  |
| ighting