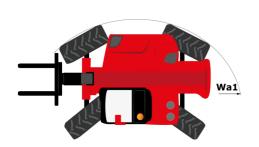

| JSM                                            |          |

### MHT 790 Mining ST5 - Dimensional drawing







### MHT 790 Mining ST5 - Load chart

#### Machine on tires with forks LC 600 mm Metric



#### Machine on tires with winch 9000 kg (Metric)



### Machine on tires with 3-hook jib 9000 kg (Metric)



#### Machine on tires with platform Metric



Machine on tires with underground mining platform (Metric)

Machine on tires with tire handler TH 35 (Metric)





Machine on tires with tire handler TH 49 (Metric)

Machine on tires with tire handler TH 51 (Metric)



Machine on tires with cylinder handler CH 4 (Metric)



## **Mining Specifications**

| Lifting function                                                                                    |  |
|-----------------------------------------------------------------------------------------------------|--|
| Camera in boom head with sc