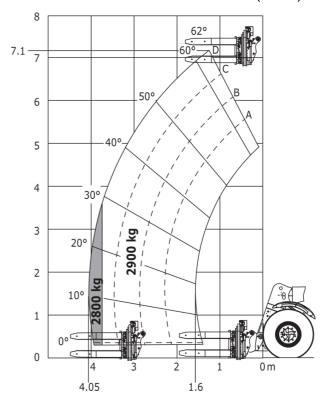

| JSM                                            |          |

### MHT 790 Mining ST5 - Dimensional drawing







### MHT 790 Mining ST5 - Load chart

#### Machine on tires with forks LC 600 mm Metric



#### Machine on tires with winch 9000 kg (Metric)



### Machine on tires with 3-hook jib 9000 kg (Metric)



#### Machine on tires with platform Metric



Machine on tires with underground mining platform (Metric)

Machine on tires with tire handler TH 35 (Metric)





Machine on tires with tire handler TH 49 (Metric)

Machine on tires with tire handler TH 51 (Metric)



Machine on tires with cylinder handler CH 4 (Metric)



## **Mining Specifications**

| Lifting function                                                                                    |  |
|-----------------------------------------------------------------------------------------------------|--|
| Camera in boom head with screen in cab                                                              |  |
| Clamp predisposition (controls from cabin)                                                          |  |
| Comfort Ride Control (CRC) boom suspension                                                          |  |
| Vorking platform predisposition with remote control