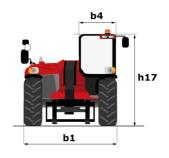

| JSM                                            |          |

### MHT 790 Mining ST5 - Dimensional drawing







### MHT 790 Mining ST5 - Load chart

#### Machine on tires with forks LC 600 mm Metric



#### Machine on tires with winch 9000 kg (Metric)



### Machine on tires with 3-hook jib 9000 kg (Metric)



#### Machine on tires with platform Metric



Machine on tires with underground mining platform (Metric)

Machine on tires with tire handler TH 35 (Metric)





Machine on tires with tire handler TH 49 (Metric)

Machine on tires with tire handler TH 51 (Metric)



Machine on tires with cylinder handler CH 4 (Metric)



## **Mining Specifications**

| Lifting function                                                                                    |  |
|-----------------------------------------------------------------------------------------------------|--|
| Camera in boom head with scre