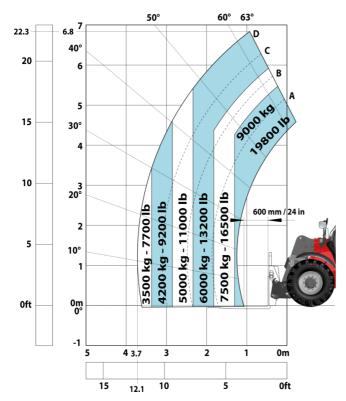

| JSM                                            |          |

### MHT 790 Mining ST5 - Dimensional drawing







### MHT 790 Mining ST5 - Load chart

#### Machine on tires with forks LC 600 mm Metric



#### Machine on tires with winch 9000 kg (Metric)



### Machine on tires with 3-hook jib 9000 kg (Metric)



#### Machine on tires with platform Metric



Machine on tires with underground mining platform (Metric)

Machine on tires with tire handler TH 35 (Metric)





Machine on tires with tire handler TH 49 (Metric)

Machine on tires with tire handler TH 51 (Metric)



Machine on tires with cylinder handler CH 4 (Metric)



## **Mining Specifications**

| Lifting function                                                                                    |  |
|-----------------------------------------------------------------------------------------------------|--|
| Camera in boom head with screen in cab                                                              |  |
| Clamp predispo