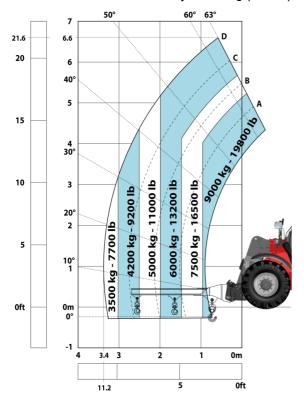

| JSM                                            |          |

### MHT 790 Mining ST5 - Dimensional drawing







### MHT 790 Mining ST5 - Load chart

#### Machine on tires with forks LC 600 mm Metric



#### Machine on tires with winch 9000 kg (Metric)



### Machine on tires with 3-hook jib 9000 kg (Metric)



#### Machine on tires with platform Metric



Machine on tires with underground mining platform (Metric)

Machine on tires with tire handler TH 35 (Metric)





Machine on tires with tire handler TH 49 (Metric)

Machine on tires with tire handler TH 51 (Metric)



Machine on tires with cylinder handler CH 4 (Metric)



## **Mining Specifications**

| Lifting function                                                                                    |  |
|-----------------------------------------------------------------------------------------------------|--|
| Camera in boom head with screen in cab                                                              |  |
| Clamp predisposition (controls from cabin)                                                          |  |
| Comfort Ride Cont