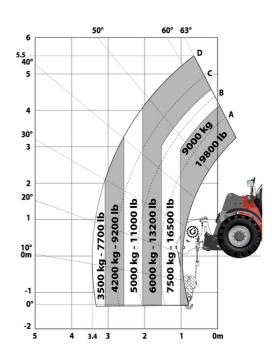

| JSM                                            |          |

### MHT 790 Mining ST5 - Dimensional drawing







### MHT 790 Mining ST5 - Load chart

#### Machine on tires with forks LC 600 mm Metric



#### Machine on tires with winch 9000 kg (Metric)



### Machine on tires with 3-hook jib 9000 kg (Metric)



#### Machine on tires with platform Metric



Machine on tires with underground mining platform (Metric)

Machine on tires with tire handler TH 35 (Metric)





Machine on tires with tire handler TH 49 (Metric)

Machine on tires with tire handler TH 51 (Metric)



Machine on tires with cylinder handler CH 4 (Metric)



## **Mining Specifications**

| Lifting function                                                                                    |  |
|-----------------------------------------------------------------------------------------------------|--|
| Camera in boom head with screen in cab                                                              |  |
| Clamp predisposition (controls from cabin)