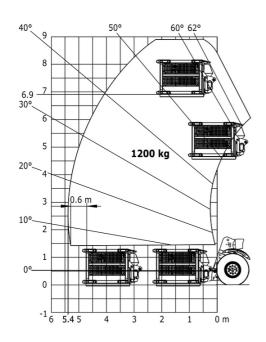

| JSM                                            |          |

### MHT 790 Mining ST5 - Dimensional drawing







### MHT 790 Mining ST5 - Load chart

#### Machine on tires with forks LC 600 mm Metric



#### Machine on tires with winch 9000 kg (Metric)



### Machine on tires with 3-hook jib 9000 kg (Metric)



#### Machine on tires with platform Metric



Machine on tires with underground mining platform (Metric)

Machine on tires with tire handler TH 35 (Metric)





Machine on tires with tire handler TH 49 (Metric)

Machine on tires with tire handler TH 51 (Metric)



Machine on tires with cylinder handler CH 4 (Metric)



## **Mining Specifications**

| Lifting function                                                                                    |  |
|-----------------------------------------------------------------------------------------------------|--|
| Camera in boom head with screen in cab                                                              |  |
| Clamp predisposition (controls from cabin)                                                          |  |
| Comfort Ride Control (CRC) boom suspension                                                          |  |
| Vorking platform predisposition with remote control