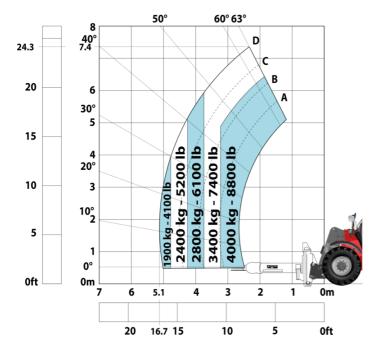

| JSM                                            |          |

### MHT 790 Mining ST5 - Dimensional drawing







### MHT 790 Mining ST5 - Load chart

#### Machine on tires with forks LC 600 mm Metric



#### Machine on tires with winch 9000 kg (Metric)



### Machine on tires with 3-hook jib 9000 kg (Metric)



#### Machine on tires with platform Metric



Machine on tires with underground mining platform (Metric)

Machine on tires with tire handler TH 35 (Metric)





Machine on tires with tire handler TH 49 (Metric)

Machine on tires with tire handler TH 51 (Metric)



Machine on tires with cylinder handler CH 4 (Metric)



## **Mining Specifications**

| Lifting function                                                                                    |  |
|-----------------------------------------------------------------------------------------------------|--|
| Camera in boom head with screen in cab                                                              |  |
| Clamp predisposition (controls from cabin)                                                          |  |
| Comfort Ride Control (CRC) boom suspension                                                          |  |
| Vorking platform predisposition with remote control                                                 |  |
| ighting                                                                                             |  |
| rake Lights ON Wh