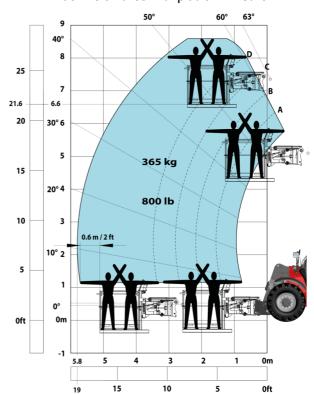

| JSM                                            |          |

### MHT 790 Mining ST5 - Dimensional drawing







### MHT 790 Mining ST5 - Load chart

#### Machine on tires with forks LC 600 mm Metric



#### Machine on tires with winch 9000 kg (Metric)



### Machine on tires with 3-hook jib 9000 kg (Metric)



#### Machine on tires with platform Metric



Machine on tires with underground mining platform (Metric)

Machine on tires with tire handler TH 35 (Metric)





Machine on tires with tire handler TH 49 (Metric)

Machine on tires with tire handler TH 51 (Metric)



Machine on tires with cylinder handler CH 4 (Metric)



## **Mining Specifications**

| Lifting function                                                                                    |  |
|-----------------------------------------------------------------------------------------------------|--|
| Camera in boom head with screen in cab                                                              |  |
| Clamp predisposition (controls from cabin)                                                          |  |
| Comfort Ride Control (CRC) boom suspension