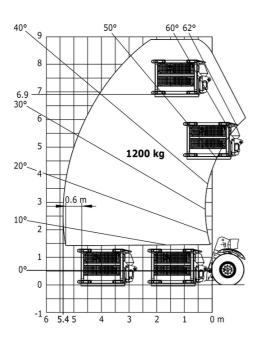

### Machine on tires with 3-hook jib 9000 kg (Metric)

Machine on tires with winch 9000 kg (Metric)

Machine on tires with platform Metric