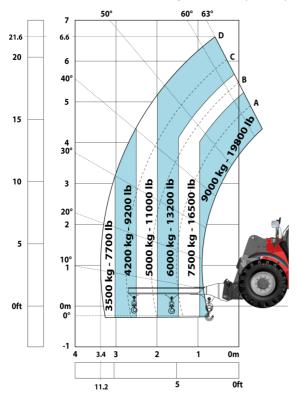

#### MHT 790 Mining ST5 - Load chart

#### Machine on tires with underground mining platform (Metric)

Machine on tires with tire handler TH 49 (Metric)

Machine on tires with tire handler TH 35 (Metric)

Machine on tires with tire handler TH 51 (Metric)