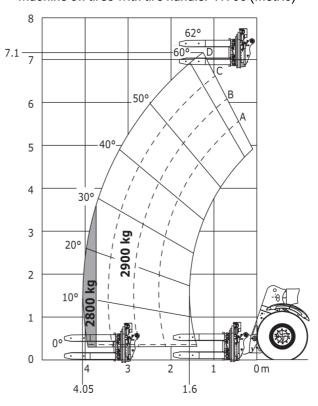

#### Machine on tires with underground mining platform (Metric)

Machine on tires with tire handler TH 49 (Metric)

Machine on tires with tire handler TH 35 (Metric)

Machine on tires with tire handler TH 51 (Metric)