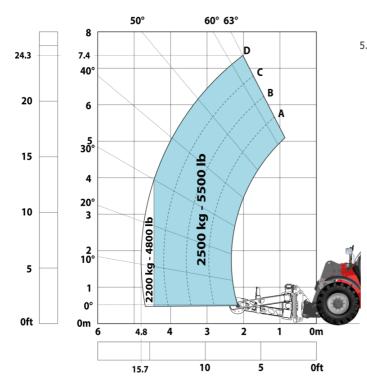

#### Machine on tires with underground mining platform (Metric)

Machine on tires with tire handler TH 49 (Metric)

Machine on tires with tire handler TH 35 (Metric)

Machine on tires with tire handler TH 51 (Metric)