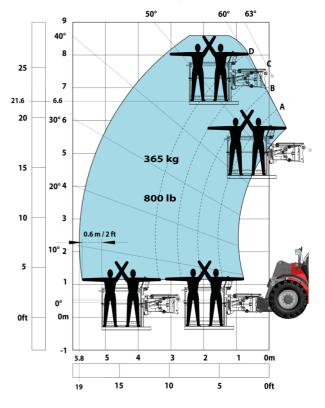

#### MHT 790 Mining ST5 - Load chart

#### Machine on tires with underground mining platform (Metric)

Machine on tires with tire handler TH 49 (Metric)

Machine on tires with tire handler TH 35 (Metric)

Machine on tires with tire handler TH 51 (Metric)