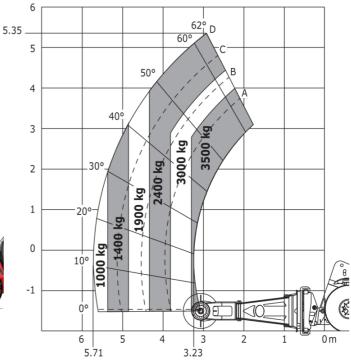

|
| Noise and vibration<br>Noise to environment (LwA)                            | 103 dB                                                   |
| Noise and vibration<br>Noise to environment (LwA)<br>Vibration on hands/arms | 103 dB                                                   |

## MHT 790 Mining ST5 - Dimensional drawing







#### MHT 790 Mining ST5 - Load chart



### Machine on tires with 3-hook jib 9000 kg (Metric)



Machine on tires with winch 9000 kg (Metric)



Machine on tires with platform Metric



#### Machine on tires with underground mining platform (Metric)



Machine on tires with tire handler TH 49 (Metric)



Machine on tires with tire handler TH 35 (Metric)



Machine on tires with tire handler TH 51 (Metric)



Machine on tires with cylinder handler CH 4 (Metric)



## **Mining Specifications**

|                                                              | MHT 790 Mining ST5 |
|--------------------------------------------------------------|--------------------|
| Lifting function                                             |                    |
| Camera in boom head with screen in cab                       | 0                  |
| Clamp predisposition (controls from cabin)                   | S                  |
| Comfort Ride Control (CRC) boom suspension                   | 0                  |
| Working platform predisposition with remote control          | S                  |
| Lighting                                                     |                    |
| Brake Lights ON When P