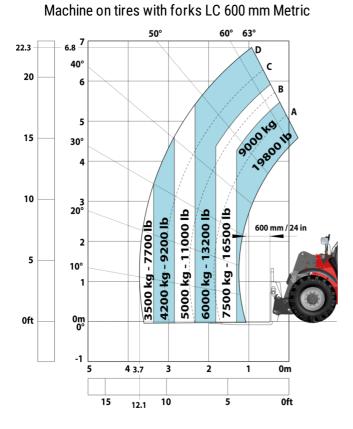

#### MHT 790 Mining ST5 - Load chart

### Machine on tires with 3-hook jib 9000 kg (Metric)

Machine on tires with winch 9000 kg (Metric)

Machine on tires with platform Metric