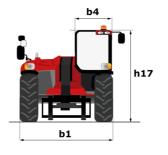

#### мнт 790 мінінд sть Created on September 13, 2025 at 6:45 AM UTC

| Capacities                                                                   | Metric                                                   |
|------------------------------------------------------------------------------|----------------------------------------------------------|
| Max. capacity                                                                | 9000 kg                                                  |
| Load center of gravity                                                       | c 600 mm                                                 |
| Max. lifting height                                                          | 6.80 m                                                   |
| Maximum outreach                                                             | 3.70 m                                                   |
| Weight and dimensions                                                        |                                                          |
| Overall length                                                               | l1 6.41 m                                                |
| Unladen weight (with forks)                                                  | 13160 kg                                                 |
| Ground clearance                                                             | m4 0.44 m                                                |
| Wheelbase                                                                    | y 2.87 m                                                 |
| Length to face of forks                                                      | l2 5.21 m                                                |
| Overall width                                                                | b1 2.47 m                                                |
| Overall height                                                               | h17 2.50 m                                               |
| Overall cab width                                                            | b4 0.93 m                                                |
| Tilt-up angle                                                                | a4 12 °                                                  |
| Tilt-down angle                                                              | a5 125 °                                                 |
| External turning radius (over tyres)                                         | Wa1 4.89 m                                               |
| Forks length / width / section                                               | l / e / s 1200 mm x 200 mm x 60 mm                       |
| Wheels                                                                       |                                                          |
| Standard tires                                                               | 445/65 R22,5                                             |
| Number of front wheels / rear wheels                                         | 2/2                                                      |
| Steering wheels (front / rear)                                               | 2 / 2                                                    |
| Drive wheels (front / rear)                                                  | 2/2                                                      |
| Steering mode                                                                | 2 wheel steer, 4 wheel steer, Crab mode                  |
| Engine                                                                       |                                                          |
| Engine brand                                                                 | Yanmar                                                   |
| Engine norm                                                                  | Stage V, Tier 4                                          |
| Engine model                                                                 | 4TN107HT-5SMUF                                           |
| Number of cylinders / Capacity of cylinders                                  | 4 - 4567 cm³                                             |
| I.C. Engine power rating / Power                                             | 143 Hp / 105 kW                                          |
| Max. torque / Engine rotation                                                | 602 Nm@1500 rpm                                          |
| Engine cooling system                                                        | Water                                                    |
| Battery voltage                                                              | 12 V                                                     |
| Drawbar pull                                                                 | 10905 daN                                                |
| Transmission                                                                 |                                                          |
| Transmission type                                                            | Hydrostatic                                              |
| Number of gears (forward / reverse)                                          | 2/2                                                      |
| Max. travel speed                                                            | 35 km/h                                                  |
| Parking brake                                                                | Automatic negative parking brake                         |
| Service brake                                                                | Oil-immersed multi-discs braking on front & re-<br>axles |
| Hydraulics                                                                   | dyle2                                                    |
| Hydraulic pump type                                                          | Variable displacement pump                               |
| Hydraulic flow - Pressure                                                    | 185 l/min - 270 bar                                      |
| Tank capacities                                                              |                                                          |
| Engine oil                                                                   | 13                                                       |
|                                                                              |                                                          |
| Fuel tank                                                                    | 165                                                      |
| Fuel tank<br>Noise and vibration                                             |                                                          |
|                                                                              | 165 I<br>103 dB                                          |
| Noise and vibration                                                          |                                                          |
| Noise and vibration<br>Noise to environment (LwA)                            | 103 dB                                                   |
| Noise and vibration<br>Noise to environment (LwA)<br>Vibration on hands/arms | 103 dB                                                   |