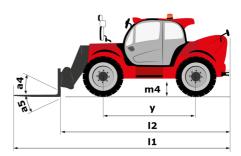

#### мнт 790 мінінд sть Created on September 13, 2025 at 6:45 AM UTC

| Capacities                                                                   | Metric                                                   |
|------------------------------------------------------------------------------|----------------------------------------------------------|
| Max. capacity                                                                | 9000 kg                                                  |
| Load center of gravity                                                       | c 600 mm                                                 |
| Max. lifting height                                                          | 6.80 m                                                   |
| Maximum outreach                                                             | 3.70 m                                                   |
| Weight and dimensions                                                        |                                                          |
| Overall length                                                               | l1 6.41 m                                                |
| Unladen weight (with forks)                                                  | 13160 kg                                                 |
| Ground clearance                                                             | m4 0.44 m                                                |
| Wheelbase                                                                    | y 2.87 m                                                 |
| Length to face of forks                                                      | l2 5.21 m                                                |
| Overall width                                                                | b1 2.47 m                                                |
| Overall height                                                               | h17 2.50 m                                               |
| Overall cab width                                                            | b4 0.93 m                                                |
| Tilt-up angle                                                                | a4 12 °                                                  |
| Tilt-down angle                                                              | a5 125 °                                                 |
| External turning radius (over tyres)                                         | Wa1 4.89 m                                               |
| Forks length / width / section                                               | l / e / s 1200 mm x 200 mm x 60 mm                       |
| Wheels                                                                       |                                                          |
| Standard tires                                                               | 445/65 R22,5                                             |
| Number of front wheels / rear wheels                                         | 2/2                                                      |
| Steering wheels (front / rear)                                               | 2 / 2                                                    |
| Drive wheels (front / rear)                                                  | 2/2                                                      |
| Steering mode                                                                | 2 wheel steer, 4 wheel steer, Crab mode                  |
| Engine                                                                       |                                                          |
| Engine brand                                                                 | Yanmar                                                   |
| Engine norm                                                                  | Stage V, Tier 4                                          |
| Engine model                                                                 | 4TN107HT-5SMUF                                           |
| Number of cylinders / Capacity of cylinders                                  | 4 - 4567 cm³                                             |
| I.C. Engine power rating / Power                                             | 143 Hp / 105 kW                                          |
| Max. torque / Engine rotation                                                | 602 Nm@1500 rpm                                          |
| Engine cooling system                                                        | Water                                                    |
| Battery voltage                                                              | 12 V                                                     |
| Drawbar pull                                                                 | 10905 daN                                                |
| Transmission                                                                 |                                                          |
| Transmission type                                                            | Hydrostatic                                              |
| Number of gears (forward / reverse)                                          | 2/2                                                      |
| Max. travel speed                                                            | 35 km/h                                                  |
| Parking brake                                                                | Automatic negative parking brake                         |
| Service brake                                                                | Oil-immersed multi-discs braking on front & re-<br>axles |
| Hydraulics                                                                   | dyle2                                                    |
| Hydraulic pump type                                                          | Variable displacement pump                               |
| Hydraulic flow - Pressure                                                    | 185 l/min - 270 bar                                      |
| Tank capacities                                                              |                                                          |
| Engine oil                                                                   | 13                                                       |
|                                                                              |                                                          |
| Fuel tank                                                                    | 165                                                      |
| Fuel tank<br>Noise and vibration                                             |                                                          |
|                                                                              | 165 I<br>103 dB                                          |
| Noise and vibration                                                          |                                                          |
| Noise and vibration<br>Noise to environment (LwA)                            | 103 dB                                                   |
| Noise and vibration<br>Noise to environment (LwA)<br>Vibration on hands/arms | 103 dB                                                   |

## MHT 790 Mining ST5 - Dimensional drawing