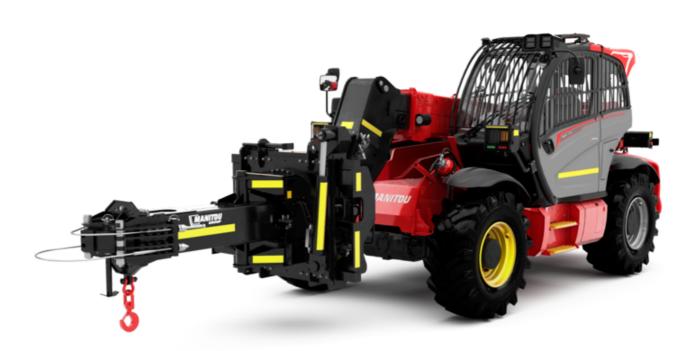

### Machine on tires with 3-hook jib 9000 kg (Metric)

Machine on tires with winch 9000 kg (Metric)

Machine on tires with platform Metric