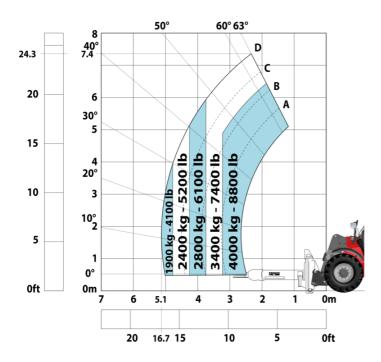

|
| Noise and vibration<br>Noise to environment (LwA)                            | 103 dB                                                   |
| Noise and vibration<br>Noise to environment (LwA)<br>Vibration on hands/arms | 103 dB                                                   |

## MHT 790 Mining ST5 - Dimensional drawing







#### MHT 790 Mining ST5 - Load chart



### Machine on tires with 3-hook jib 9000 kg (Metric)



Machine on tires with winch 9000 kg (Metric)



Machine on tires with platform Metric



#### Machine on tires with underground mining platform (Metric)



Machine on tires with tire handler TH 49 (Metric)



Machine on tires with tire handler TH 35 (Metric)



Machine on tires with tire handler TH 51 (Metric)



Machine on tires with cylinder handler CH 4 (Metric)



## **Mining Specifications**

|                                                              | MHT 790 Mining ST5 |
|--------------------------------------------------------------|--------------------|
| Lifting function                                             |                    |
| Camera in boom head with screen in cab                       | 0                  |
| Clamp predisposition (controls from cabin)                   | S                  |
| Comfort Ride Control (CRC) boom suspension                   | 0                  |
| Working platform predisposition with remote control          | S                  |
| Lighting                                                     |                    |
| Brake Lights ON When Park Brake ON                           | S