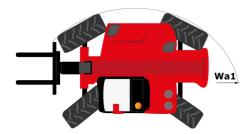

#### мнт 790 мінінд sть Created on September 13, 2025 at 6:45 AM UTC

| Capacities                                                                   | Metric                                                   |
|------------------------------------------------------------------------------|----------------------------------------------------------|
| Max. capacity                                                                | 9000 kg                                                  |
| Load center of gravity                                                       | c 600 mm                                                 |
| Max. lifting height                                                          | 6.80 m                                                   |
| Maximum outreach                                                             | 3.70 m                                                   |
| Weight and dimensions                                                        |                                                          |
| Overall length                                                               | l1 6.41 m                                                |
| Unladen weight (with forks)                                                  | 13160 kg                                                 |
| Ground clearance                                                             | m4 0.44 m                                                |
| Wheelbase                                                                    | y 2.87 m                                                 |
| Length to face of forks                                                      | l2 5.21 m                                                |
| Overall width                                                                | b1 2.47 m                                                |
| Overall height                                                               | h17 2.50 m                                               |
| Overall cab width                                                            | b4 0.93 m                                                |
| Tilt-up angle                                                                | a4 12 °                                                  |
| Tilt-down angle                                                              | a5 125 °                                                 |
| External turning radius (over tyres)                                         | Wa1 4.89 m                                               |
| Forks length / width / section                                               | l / e / s 1200 mm x 200 mm x 60 mm                       |
| Wheels                                                                       |                                                          |
| Standard tires                                                               | 445/65 R22,5                                             |
| Number of front wheels / rear wheels                                         | 2/2                                                      |
| Steering wheels (front / rear)                                               | 2 / 2                                                    |
| Drive wheels (front / rear)                                                  | 2/2                                                      |
| Steering mode                                                                | 2 wheel steer, 4 wheel steer, Crab mode                  |
| Engine                                                                       |                                                          |
| Engine brand                                                                 | Yanmar                                                   |
| Engine norm                                                                  | Stage V, Tier 4                                          |
| Engine model                                                                 | 4TN107HT-5SMUF                                           |
| Number of cylinders / Capacity of cylinders                                  | 4 - 4567 cm³                                             |
| I.C. Engine power rating / Power                                             | 143 Hp / 105 kW                                          |
| Max. torque / Engine rotation                                                | 602 Nm@1500 rpm                                          |
| Engine cooling system                                                        | Water                                                    |
| Battery voltage                                                              | 12 V                                                     |
| Drawbar pull                                                                 | 10905 daN                                                |
| Transmission                                                                 |                                                          |
| Transmission type                                                            | Hydrostatic                                              |
| Number of gears (forward / reverse)                                          | 2/2                                                      |
| Max. travel speed                                                            | 35 km/h                                                  |
| Parking brake                                                                | Automatic negative parking brake                         |
| Service brake                                                                | Oil-immersed multi-discs braking on front & re-<br>axles |
| Hydraulics                                                                   | dyle2                                                    |
| Hydraulic pump type                                                          | Variable displacement pump                               |
| Hydraulic flow - Pressure                                                    | 185 l/min - 270 bar                                      |
| Tank capacities                                                              |                                                          |
| Engine oil                                                                   | 13                                                       |
|                                                                              |                                                          |
| Fuel tank                                                                    | 165                                                      |
| Fuel tank<br>Noise and vibration                                             |                                                          |
|                                                                              | 165 I<br>103 dB                                          |
| Noise and vibration                                                          |                                                          |
| Noise and vibration<br>Noise to environment (LwA)                            | 103 dB                                                   |
| Noise and vibration<br>Noise to environment (LwA)<br>Vibration on hands/arms | 103 dB                                                   |