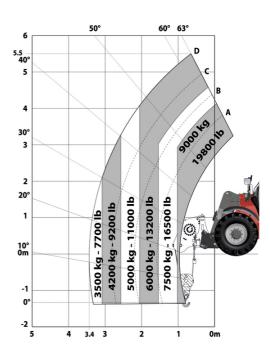

#### MHT 790 Mining ST5 - Load chart

Machine on tires with cylinder handler CH 4 (Metric)