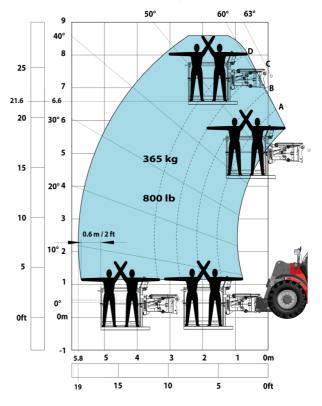

### Machine on tires with 3-hook jib 9000 kg (Metric)

Machine on tires with winch 9000 kg (Metric)

Machine on tires with platform Metric