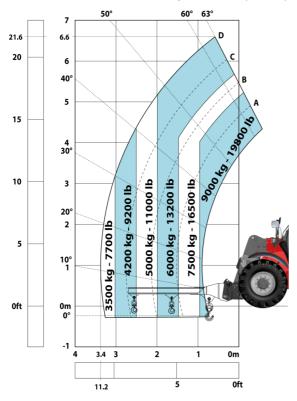

|           |
| loise and vibration                         |                                          |           |
| loise to environment (LwA)                  | 103 dB                                   |           |
| fibration on hands/arms                     | < 2.50 m/s <sup>2</sup>                  |           |
| /iscellaneous                               |                                          |           |
| Safety / Cab certification                  | Standard EN 15000 - Cabin ROPS - FOPS    | evel      |
| Controls                                    | JSM                                      |           |

## MHT 790 Mining ST5 - Dimensional drawing







#### MHT 790 Mining ST5 - Load chart



### Machine on tires with 3-hook jib 9000 kg (Metric)



Machine on tires with winch 9000 kg (Metric)



Machine on tires with platform Metric



#### Machine on tires with underground mining platform (Metric)



Machine on tires with tire handler TH 49 (Metric)



Machine on tires with tire handler TH 35 (Metric)



Machine on tires with tire handler TH 51 (Metric)



Machine on tires with cylinder handler CH 4 (Metric)



## **Mining Specifications**

|                                                            | MHT 790 Mining ST5 |
|------------------------------------------------------------|--------------------|
| Lifting function                                           |                    |
| Camera in boom head with screen in cab                     | 0                  |
| Clamp predisposition (controls from cabin)