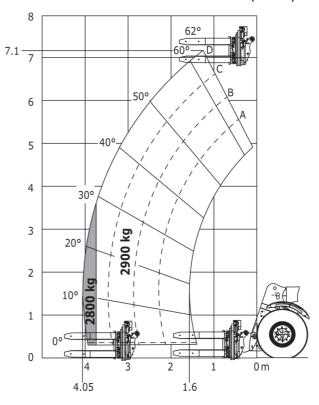

#### MHT 790 Mining ST5 - Load chart

#### Machine on tires with underground mining platform (Metric)

Machine on tires with tire handler TH 49 (Metric)

Machine on tires with tire handler TH 35 (Metric)

Machine on tires with tire handler TH 51 (Metric)