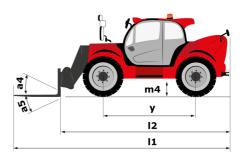

## MHT 790 Mining ST5 - Dimensional drawing

# MHT 790 MINING ST5

| Capacities                                  | Metric                                   |           |
|---------------------------------------------|------------------------------------------|-----------|
| Max. capacity                               | 9000 kg                                  |           |
| oad center of gravity                       | c 600 mm                                 |           |
| lax. lifting height                         | 6.80 m                                   |           |
| /aximum outreach                            | 3.70 m                                   |           |
| Veight and dimensions                       |                                          |           |
| verall length                               | l1 6.41 m                                |           |
| Inladen weight (with forks)                 | 13160 kg                                 |           |
| round clearance                             | m4 0.44 m                                |           |
| /heelbase                                   | y 2.87 m                                 |           |
| ength to face of forks                      | l2 5.21 m                                |           |
| )verall width                               | b1 2.47 m                                |           |
| )verall height                              | h17 2.50 m                               |           |
| Dverall cab width                           | b4 0.93 m                                |           |
| ilt-up angle                                | a4 12 °                                  |           |
| ïlt-down angle                              | a5 125 °                                 |           |
| ixternal turning radius (over tyres)        | Wa1 4.89 m                               |           |
| orks length / width / section               | l / e / s 1200 mm x 60 mm                |           |
| Vheels                                      |                                          |           |
| tandard tires                               | 445/65 R22,5                             |           |
| lumber of front wheels / rear wheels        | 2/2                                      |           |
| teering wheels (front / rear)               | 2/2                                      |           |
| Drive wheels (front / rear)                 | 2/2                                      |           |
| teering mode                                | 2 wheel steer, 4 wheel steer, Crab mo    | nde       |
| ingine                                      |                                          | ue        |
| ingine brand                                | Yanmar                                   |           |
| Engine norm                                 | Stage V, Tier 4                          |           |
| ingine model                                | 4TN107HT-5SMUF                           |           |
| Number of cylinders / Capacity of cylinders | 4 - 4567 cm <sup>3</sup>                 |           |
| C. Engine power rating / Power              | 143 Hp / 105 kW                          |           |
| Aax. torque / Engine rotation               | 602 Nm@1500 rpm                          |           |
| Engine cooling system                       | Water                                    |           |
| Battery voltage                             | 12 V                                     |           |
| )rawbar pull                                | 12 V<br>10905 daN                        |           |
| Fransmission                                |                                          |           |
| ransmission type                            | Hydrostatic                              |           |
| lumber of gears (forward / reverse)         | 2 / 2                                    |           |
| fax. travel speed                           | 272<br>35 km/h                           |           |
| arking brake                                | Automatic negative parking brake         |           |
|                                             | Oil-immersed multi-discs braking on from |           |
| Service brake                               | axles                                    | t or ie c |
| lydraulics                                  |                                          |           |
| łydraulic pump type                         | Variable displacement pump               |           |
| lydraulic flow - Pressure                   | 185 l/min - 270 bar                      |           |
| ank capacities                              |                                          |           |
| ingine oil                                  | 13                                       |           |
| uel tank                                    | 165                                      |           |
| loise and vibration                         |                                          |           |
| loise to environment (LwA)                  | 103 dB                                   |           |
| fibration on hands/arms                     | < 2.50 m/s <sup>2</sup>                  |           |
| /iscellaneous                               |                                          |           |
| Safety / Cab certification                  | Standard EN 15000 - Cabin ROPS - FOPS    | evel      |
| Controls                                    | JSM                                      |           |