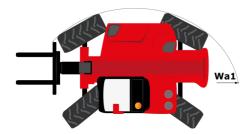

## MHT 790 Mining ST5 - Dimensional drawing

# MHT 790 MINING ST5

| Capacities                                  | Metric                                   |           |
|---------------------------------------------|------------------------------------------|-----------|
| Max. capacity                               | 9000 kg                                  |           |
| oad center of gravity                       | c 600 mm                                 |           |
| lax. lifting height                         | 6.80 m                                   |           |
| /aximum outreach                            | 3.70 m                                   |           |
| Veight and dimensions                       |                                          |           |
| verall length                               | l1 6.41 m                                |           |
| Inladen weight (with forks)                 | 13160 kg                                 |           |
| round clearance                             | m4 0.44 m                                |           |
| /heelbase                                   | y 2.87 m                                 |           |
| ength to face of forks                      | l2 5.21 m                                |           |
| )verall width                               | b1 2.47 m                                |           |
| )verall height                              | h17 2.50 m                               |           |
| Dverall cab width                           | b4 0.93 m                                |           |
| ilt-up angle                                | a4 12 °                                  |           |
| ïlt-down angle                              | a5 125 °                                 |           |
| ixternal turning radius (over tyres)        | Wa1 4.89 m                               |           |
| orks length / width / section               | l / e / s 1200 mm x 60 mm                |           |
| Vheels                                      |                                          |           |
| tandard tires                               | 445/65 R22,5                             |           |
| lumber of front wheels / rear wheels        | 2/2                                      |           |
| teering wheels (front / rear)               | 2/2                                      |           |
| Drive wheels (front / rear)                 | 2/2                                      |           |
| teering mode                                | 2 wheel steer, 4 wheel steer, Crab mo    | nde       |
| ingine                                      |                                          | ue        |
| ingine brand                                | Yanmar                                   |           |
| Engine norm                                 | Stage V, Tier 4                          |           |
| ingine model                                | 4TN107HT-5SMUF                           |           |
| Number of cylinders / Capacity of cylinders | 4 - 4567 cm <sup>3</sup>                 |           |
| C. Engine power rating / Power              | 143 Hp / 105 kW                          |           |
| Aax. torque / Engine rotation               | 602 Nm@1500 rpm                          |           |
| Engine cooling system                       | Water                                    |           |
| Battery voltage                             | 12 V                                     |           |
| )rawbar pull                                | 12 V<br>10905 daN                        |           |
| Fransmission                                |                                          |           |
| ransmission type                            | Hydrostatic                              |           |
| lumber of gears (forward / reverse)         | 2 / 2                                    |           |
| fax. travel speed                           | 272<br>35 km/h                           |           |
| arking brake                                | Automatic negative parking brake         |           |
|                                             | Oil-immersed multi-discs braking on from |           |
| Service brake                               | axles                                    | t or ie c |
| lydraulics                                  |                                          |           |
| łydraulic pump type                         | Variable displacement pump               |           |
| lydraulic flow - Pressure                   | 185 l/min - 270 bar                      |           |
| ank capacities                              |                                          |           |
| ingine oil                                  | 13                                       |           |
| uel tank                                    | 165                                      |           |
| loise and vibration                         |                                          |           |
| loise to environment (LwA)                  | 103 dB                                   |           |
| fibration on hands/arms                     | < 2.50 m/s <sup>2</sup>                  |           |
| /iscellaneous                               |                                          |           |
| Safety / Cab certification                  | Standard EN 15000 - Cabin ROPS - FOPS    | evel      |
| Controls                                    | JSM                                      |           |