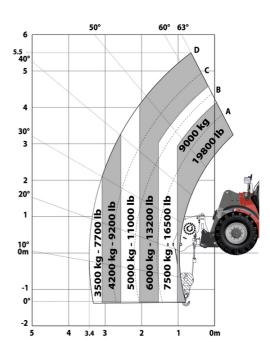

ibration                         |                                          |           |
| loise to environment (LwA)                  | 103 dB                                   |           |
| fibration on hands/arms                     | < 2.50 m/s <sup>2</sup>                  |           |
| /iscellaneous                               |                                          |           |
| Safety / Cab certification                  | Standard EN 15000 - Cabin ROPS - FOPS    | evel      |
| Controls                                    | JSM                                      |           |

## MHT 790 Mining ST5 - Dimensional drawing







#### MHT 790 Mining ST5 - Load chart



### Machine on tires with 3-hook jib 9000 kg (Metric)



Machine on tires with winch 9000 kg (Metric)



Machine on tires with platform Metric



#### Machine on tires with underground mining platform (Metric)



Machine on tires with tire handler TH 49 (Metric)



Machine on tires with tire handler TH 35 (Metric)



Machine on tires with tire handler TH 51 (Metric)



Machine on tires with cylinder handler CH 4 (Metric)



## **Mining Specifications**

|                                                            | MHT 790 Mining ST5 |
|------------------------------------------------------------|--------------------|
| Lifting function                                           |                    |
| Camera in boom head with screen in cab                     | 0                  |
| Clamp predisposition (controls from cabin)                 | S                  |
| Comfort Ride Control (C