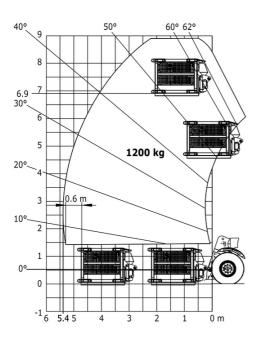

#### MHT 790 Mining ST5 - Load chart

### Machine on tires with 3-hook jib 9000 kg (Metric)

Machine on tires with winch 9000 kg (Metric)

Machine on tires with platform Metric