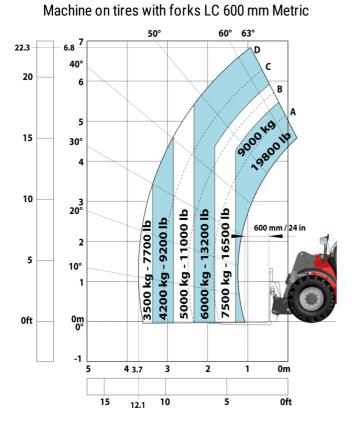

| 165                                      |           |
| loise and vibration                         |                                          |           |
| loise to environment (LwA)                  | 103 dB                                   |           |
| fibration on hands/arms                     | < 2.50 m/s <sup>2</sup>                  |           |
| /iscellaneous                               |                                          |           |
| Safety / Cab certification                  | Standard EN 15000 - Cabin ROPS - FOPS    | evel      |
| Controls                                    | JSM                                      |           |

## MHT 790 Mining ST5 - Dimensional drawing







#### MHT 790 Mining ST5 - Load chart



### Machine on tires with 3-hook jib 9000 kg (Metric)



Machine on tires with winch 9000 kg (Metric)



Machine on tires with platform Metric



#### Machine on tires with underground mining platform (Metric)



Machine on tires with tire handler TH 49 (Metric)



Machine on tires with tire handler TH 35 (Metric)



Machine on tires with tire handler TH 51 (Metric)



Machine on tires with cylinder handler CH 4 (Metric)



## **Mining Specifications**

|                                                            | MHT 790 Mining ST5 |
|------------------------------------------------------------|--------------------|
| Lifting function                                           |                    |
| Camera in boom head with screen in cab                     | 0                  |
| Cl