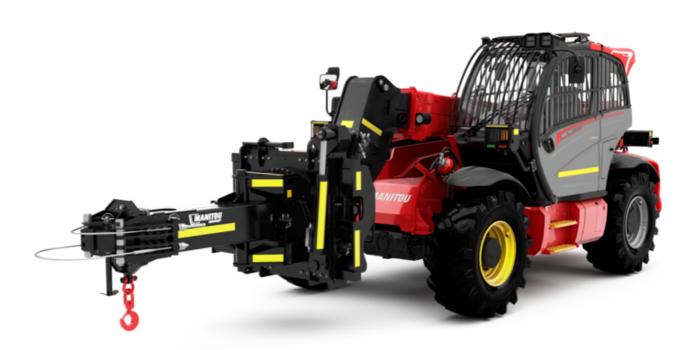

Technical sheet :

# MHT 790 MINING ST5

| Capacities                                  | Metric                                   |           |
|---------------------------------------------|------------------------------------------|-----------|
| Max. capacity                               | 9000 kg                                  |           |
| oad center of gravity                       | c 600 mm                                 |           |
| lax. lifting height                         | 6.80 m                                   |           |
| /aximum outreach                            | 3.70 m                                   |           |
| Veight and dimensions                       |                                          |           |
| verall length                               | l1 6.41 m                                |           |
| Inladen weight (with forks)                 | 13160 kg                                 |           |
| round clearance                             | m4 0.44 m                                |           |
| /heelbase                                   | y 2.87 m                                 |           |
| ength to face of forks                      | l2 5.21 m                                |           |
| )verall width                               | b1 2.47 m                                |           |
| )verall height                              | h17 2.50 m                               |           |
| Dverall cab width                           | b4 0.93 m                                |           |
| ilt-up angle                                | a4 12 °                                  |           |
| ïlt-down angle                              | a5 125 °                                 |           |
| ixternal turning radius (over tyres)        | Wa1 4.89 m                               |           |
| orks length / width / section               | l / e / s 1200 mm x 60 mm                |           |
| Vheels                                      |                                          |           |
| tandard tires                               | 445/65 R22,5                             |           |
| lumber of front wheels / rear wheels        | 2/2                                      |           |
| teering wheels (front / rear)               | 2/2                                      |           |
| Drive wheels (front / rear)                 | 2/2                                      |           |
| teering mode                                | 2 wheel steer, 4 wheel steer, Crab mo    | nde       |
| ingine                                      |                                          | ue        |
| ingine brand                                | Yanmar                                   |           |
| Engine norm                                 | Stage V, Tier 4                          |           |
| ingine model                                | 4TN107HT-5SMUF                           |           |
| Number of cylinders / Capacity of cylinders | 4 - 4567 cm <sup>3</sup>                 |           |
| C. Engine power rating / Power              | 143 Hp / 105 kW                          |           |
| Aax. torque / Engine rotation               | 602 Nm@1500 rpm                          |           |
| Engine cooling system                       | Water                                    |           |
| Battery voltage                             | 12 V                                     |           |
| )rawbar pull                                | 12 V<br>10905 daN                        |           |
| Fransmission                                |                                          |           |
| ransmission type                            | Hydrostatic                              |           |
| lumber of gears (forward / reverse)         | 2 / 2                                    |           |
| fax. travel speed                           | 272<br>35 km/h                           |           |
| arking brake                                | Automatic negative parking brake         |           |
|                                             | Oil-immersed multi-discs braking on from |           |
| Service brake                               | axles                                    | t or ie c |
| lydraulics                                  |                                          |           |
| łydraulic pump type                         | Variable displacement pump               |           |
| lydraulic flow - Pressure                   | 185 l/min - 270 bar                      |           |
| ank capacities                              |                                          |           |
| ingine oil                                  | 13                                       |           |
| uel tank                                    | 165                                      |           |
| loise and vibration                         |                                          |           |
| loise to environment (LwA)                  | 103 dB                                   |           |
| fibration on hands/arms                     | < 2.50 m/s <sup>2</sup>                  |           |
| /iscellaneous                               |                                          |           |
| Safety / Cab certification                  | Standard EN 15000 - Cabin ROPS - FOPS    | evel      |
| Controls                                    | JSM                                      |           |