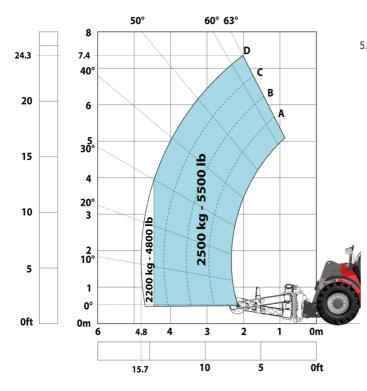

#### MHT 790 Mining ST5 - Load chart

### Machine on tires with 3-hook jib 9000 kg (Metric)

Machine on tires with winch 9000 kg (Metric)

Machine on tires with platform Metric