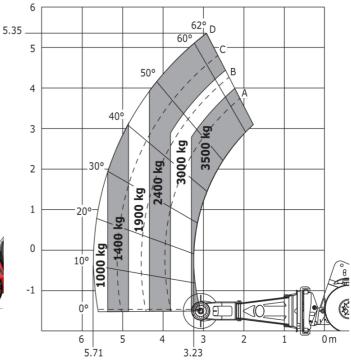

#### MHT 790 Mining ST5 - Load chart

Machine on tires with cylinder handler CH 4 (Metric)