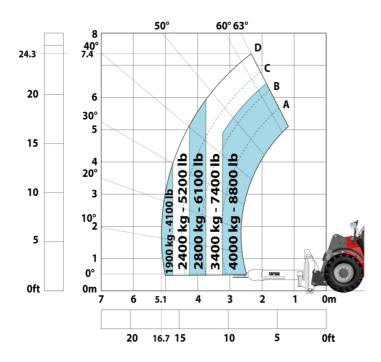

|                                          |           |
| Safety / Cab certification                  | Standard EN 15000 - Cabin ROPS - FOPS    | evel      |
| Controls                                    | JSM                                      |           |

## MHT 790 Mining ST5 - Dimensional drawing







#### MHT 790 Mining ST5 - Load chart



### Machine on tires with 3-hook jib 9000 kg (Metric)



Machine on tires with winch 9000 kg (Metric)



Machine on tires with platform Metric



#### Machine on tires with underground mining platform (Metric)



Machine on tires with tire handler TH 49 (Metric)



Machine on tires with tire handler TH 35 (Metric)



Machine on tires with tire handler TH 51 (Metric)



Machine on tires with cylinder handler CH 4 (Metric)



## **Mining Specifications**

|                                                            | MHT 790 Mining ST5 |
|------------------------------------------------------------|--------------------|
| Lifting function                                           |                    |
| Camera in boom head with screen in cab                     | 0                  |
| Clamp predisposition (controls from cabin)                 | S                  |
| Comfort Ride Control (CRC) boom suspension                 | 0                  |
| Working platform predisposition with remote control        | S                  |
| Lighting                                                   |                    |
| Brake Lights ON When Park Brake ON                         | S                  |
| Flat Led R