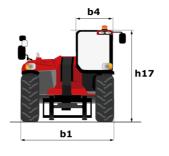

## MHT 790 Mining ST5 - Dimensional drawing

# MHT 790 MINING ST5

| Capacities                                  | Metric                                   |           |
|---------------------------------------------|------------------------------------------|-----------|
| Max. capacity                               | 9000 kg                                  |           |
| oad center of gravity                       | c 600 mm                                 |           |
| lax. lifting height                         | 6.80 m                                   |           |
| /aximum outreach                            | 3.70 m                                   |           |
| Veight and dimensions                       |                                          |           |
| verall length                               | l1 6.41 m                                |           |
| Inladen weight (with forks)                 | 13160 kg                                 |           |
| round clearance                             | m4 0.44 m                                |           |
| /heelbase                                   | y 2.87 m                                 |           |
| ength to face of forks                      | l2 5.21 m                                |           |
| )verall width                               | b1 2.47 m                                |           |
| )verall height                              | h17 2.50 m                               |           |
| Dverall cab width                           | b4 0.93 m                                |           |
| ilt-up angle                                | a4 12 °                                  |           |
| ïlt-down angle                              | a5 125 °                                 |           |
| ixternal turning radius (over tyres)        | Wa1 4.89 m                               |           |
| orks length / width / section               | l / e / s 1200 mm x 60 mm                |           |
| Vheels                                      |                                          |           |
| tandard tires                               | 445/65 R22,5                             |           |
| lumber of front wheels / rear wheels        | 2/2                                      |           |
| teering wheels (front / rear)               | 2/2                                      |           |
| Drive wheels (front / rear)                 | 2/2                                      |           |
| teering mode                                | 2 wheel steer, 4 wheel steer, Crab mo    | nde       |
| ingine                                      |                                          | ue        |
| ingine brand                                | Yanmar                                   |           |
| Engine norm                                 | Stage V, Tier 4                          |           |
| ingine model                                | 4TN107HT-5SMUF                           |           |
| Number of cylinders / Capacity of cylinders | 4 - 4567 cm <sup>3</sup>                 |           |
| C. Engine power rating / Power              | 143 Hp / 105 kW                          |           |
| Aax. torque / Engine rotation               | 602 Nm@1500 rpm                          |           |
| Engine cooling system                       | Water                                    |           |
| Battery voltage                             | 12 V                                     |           |
| )rawbar pull                                | 12 V<br>10905 daN                        |           |
| Fransmission                                |                                          |           |
| ransmission type                            | Hydrostatic                              |           |
| lumber of gears (forward / reverse)         | 2 / 2                                    |           |
| fax. travel speed                           | 272<br>35 km/h                           |           |
| arking brake                                | Automatic negative parking brake         |           |
|                                             | Oil-immersed multi-discs braking on from |           |
| Service brake                               | axles                                    | t or ie c |
| lydraulics                                  |                                          |           |
| łydraulic pump type                         | Variable displacement pump               |           |
| lydraulic flow - Pressure                   | 185 l/min - 270 bar                      |           |
| ank capacities                              |                                          |           |
| ingine oil                                  | 13                                       |           |
| uel tank                                    | 165                                      |           |
| loise and vibration                         |                                          |           |
| loise to environment (LwA)                  | 103 dB                                   |           |
| fibration on hands/arms                     | < 2.50 m/s <sup>2</sup>                  |           |
| /iscellaneous                               |                                          |           |
| Safety / Cab certification                  | Standard EN 15000 - Cabin ROPS - FOPS    | evel      |
| Controls                                    | JSM                                      |           |