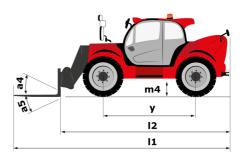

# MHT 790 MINING ST5

| Capacities                                  | Metric                                          |
|---------------------------------------------|-------------------------------------------------|
| Max. capacity                               | 9000 kg                                         |
| _oad center of gravity                      | c 600 mm                                        |
| Nax. lifting height                         | 6.80 m                                          |
| Aaximum outreach                            | 3.70 m                                          |
| Veight and dimensions                       |                                                 |
| Overall length                              | l1 6.41 m                                       |
| Inladen weight (with forks)                 | 13160 kg                                        |
| Ground clearance                            | m4 0.44 m                                       |
| Vheelbase                                   | y 2.87 m                                        |
| ength to face of forks                      | l2 5.21 m                                       |
| Dverall width                               | b1 2.47 m                                       |
| Dverall height                              | h17 2.50 m                                      |
| Dverall cab width                           | b4 0.93 m                                       |
|                                             |                                                 |
| ïlt-up angle                                |                                                 |
| ilt-down angle                              | a5 125°                                         |
| External turning radius (over tyres)        | Wa1 4.89 m                                      |
| orks length / width / section               | l / e / s 1200 mm x 200 mm x 60 mm              |
| Vheels                                      |                                                 |
| Standard tires                              | 445/65 R22,5                                    |
| lumber of front wheels / rear wheels        | 2/2                                             |
| teering wheels (front / rear)               | 2/2                                             |
| rive wheels (front / rear)                  | 2/2                                             |
| teering mode                                | 2 wheel steer, 4 wheel steer, Crab mod          |
| Engine                                      |                                                 |
| Ingine brand                                | Yanmar                                          |
| Engine norm                                 | Stage V, Tier 4                                 |
| ingine model                                | 4TN107HT-5SMUF                                  |
| lumber of cylinders / Capacity of cylinders | 4 - 4567 cm³                                    |
| .C. Engine power rating / Power             | 143 Hp / 105 kW                                 |
| Max. torque / Engine rotation               | 602 Nm@1500 rpm                                 |
| Engine cooling system                       | Water                                           |
| Battery voltage                             | 12 V                                            |
| Drawbar pull                                | 10905 daN                                       |
| Fransmission                                |                                                 |
| Fransmission type                           | Hydrostatic                                     |
| Number of gears (forward / reverse)         | 2/2                                             |
| Aanser of gears (romand / reverse)          | 35 km/h                                         |
| arking brake                                | Automatic negative parking brake                |
|                                             | Oil-immersed multi-discs braking on front i     |
| Service brake                               | axles                                           |
| lydraulics                                  |                                                 |
| łydraulic pump type                         | Variable displacement pump                      |
| lydraulic flow - Pressure                   | 185 l/min - 270 bar                             |
| Tank capacities                             |                                                 |
| ingine oil                                  | 13                                              |
| uel tank                                    | 165                                             |
| loise and vibration                         |                                                 |
| Noise to environment (LwA)                  | 103 dB                                          |
| /ibration on hands/arms                     | < 2.50 m/s <sup>2</sup>                         |
|                                             | < 2.30 m/S*                                     |
| Viscellaneous                               |                                                 |
| Safety / Cab certification<br>Controls      | Standard EN 15000 - Cabin ROPS - FOPS le<br>JSM |

## MHT 790 Mining ST5 - Dimensional drawing