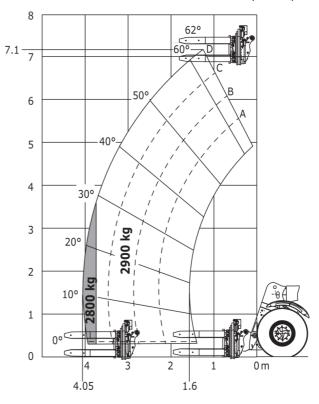

#### Machine on tires with underground mining platform (Metric)

Machine on tires with tire handler TH 49 (Metric)

Machine on tires with tire handler TH 35 (Metric)

Machine on tires with tire handler TH 51 (Metric)