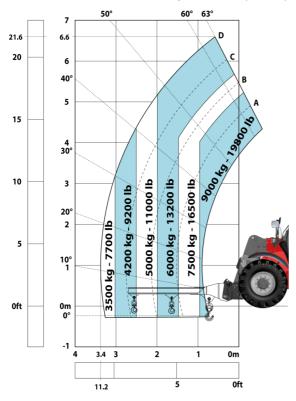

### Machine on tires with 3-hook jib 9000 kg (Metric)

Machine on tires with winch 9000 kg (Metric)

Machine on tires with platform Metric