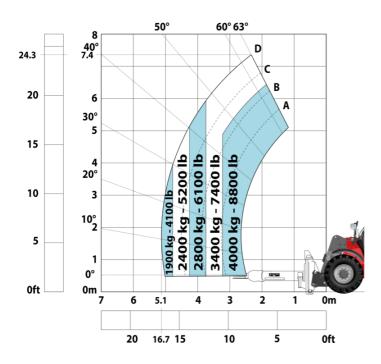

| < 2.30 m/S*                                     |
| Viscellaneous                               |                                                 |
| Safety / Cab certification<br>Controls      | Standard EN 15000 - Cabin ROPS - FOPS le<br>JSM |

## MHT 790 Mining ST5 - Dimensional drawing







#### MHT 790 Mining ST5 - Load chart



### Machine on tires with 3-hook jib 9000 kg (Metric)



Machine on tires with winch 9000 kg (Metric)



Machine on tires with platform Metric



#### Machine on tires with underground mining platform (Metric)



Machine on tires with tire handler TH 49 (Metric)



Machine on tires with tire handler TH 35 (Metric)



Machine on tires with tire handler TH 51 (Metric)



Machine on tires with cylinder handler CH 4 (Metric)



## **Mining Specifications**

|                                                            | MHT 790 Mining ST5 |
|------------------------------------------------------------|--------------------|
| Lifting function                                           |                    |
| Camera in boom head with screen in cab                     | 0                  |
| Clamp predisposition (controls from cabin)                 | S                  |
| Comfort Ride Control (CRC) boom suspension                 | 0                  |
| Working platform predisposition with remote control        | S                  |
| Lighting                                                   |                    |
| Brake Lights ON When Park Brake ON                         | S                  |
| Flat Led R