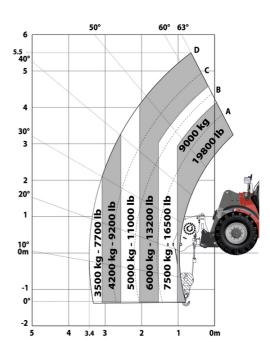

#### Machine on tires with underground mining platform (Metric)

Machine on tires with tire handler TH 49 (Metric)

Machine on tires with tire handler TH 35 (Metric)

Machine on tires with tire handler TH 51 (Metric)