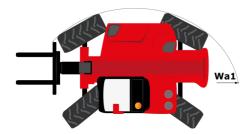

## MHT 790 Mining ST5 - Dimensional drawing

# MHT 790 MINING ST5

| Capacities                                  | Metric                                          |
|---------------------------------------------|-------------------------------------------------|
| Max. capacity                               | 9000 kg                                         |
| _oad center of gravity                      | c 600 mm                                        |
| Nax. lifting height                         | 6.80 m                                          |
| Aaximum outreach                            | 3.70 m                                          |
| Veight and dimensions                       |                                                 |
| Overall length                              | l1 6.41 m                                       |
| Inladen weight (with forks)                 | 13160 kg                                        |
| Ground clearance                            | m4 0.44 m                                       |
| Vheelbase                                   | y 2.87 m                                        |
| ength to face of forks                      | l2 5.21 m                                       |
| Dverall width                               | b1 2.47 m                                       |
| Dverall height                              | h17 2.50 m                                      |
| Dverall cab width                           | b4 0.93 m                                       |
|                                             |                                                 |
| ïlt-up angle                                |                                                 |
| ilt-down angle                              | a5 125°                                         |
| External turning radius (over tyres)        | Wa1 4.89 m                                      |
| orks length / width / section               | l / e / s 1200 mm x 200 mm x 60 mm              |
| Vheels                                      |                                                 |
| Standard tires                              | 445/65 R22,5                                    |
| lumber of front wheels / rear wheels        | 2/2                                             |
| teering wheels (front / rear)               | 2/2                                             |
| rive wheels (front / rear)                  | 2/2                                             |
| teering mode                                | 2 wheel steer, 4 wheel steer, Crab mod          |
| Engine                                      |                                                 |
| Ingine brand                                | Yanmar                                          |
| Engine norm                                 | Stage V, Tier 4                                 |
| ingine model                                | 4TN107HT-5SMUF                                  |
| lumber of cylinders / Capacity of cylinders | 4 - 4567 cm³                                    |
| .C. Engine power rating / Power             | 143 Hp / 105 kW                                 |
| Max. torque / Engine rotation               | 602 Nm@1500 rpm                                 |
| Engine cooling system                       | Water                                           |
| Battery voltage                             | 12 V                                            |
| Drawbar pull                                | 10905 daN                                       |
| Fransmission                                |                                                 |
| Fransmission type                           | Hydrostatic                                     |
| Number of gears (forward / reverse)         | 2/2                                             |
| Aanser of gears (romand / reverse)          | 35 km/h                                         |
| arking brake                                | Automatic negative parking brake                |
|                                             | Oil-immersed multi-discs braking on front i     |
| Service brake                               | axles                                           |
| lydraulics                                  |                                                 |
| łydraulic pump type                         | Variable displacement pump                      |
| lydraulic flow - Pressure                   | 185 l/min - 270 bar                             |
| Tank capacities                             |                                                 |
| ingine oil                                  | 13                                              |
| uel tank                                    | 165                                             |
| loise and vibration                         |                                                 |
| Noise to environment (LwA)                  | 103 dB                                          |
| /ibration on hands/arms                     | < 2.50 m/s <sup>2</sup>                         |
|                                             | < 2.30 m/S*                                     |
| Viscellaneous                               |                                                 |
| Safety / Cab certification<br>Controls      | Standard EN 15000 - Cabin ROPS - FOPS le<br>JSM |