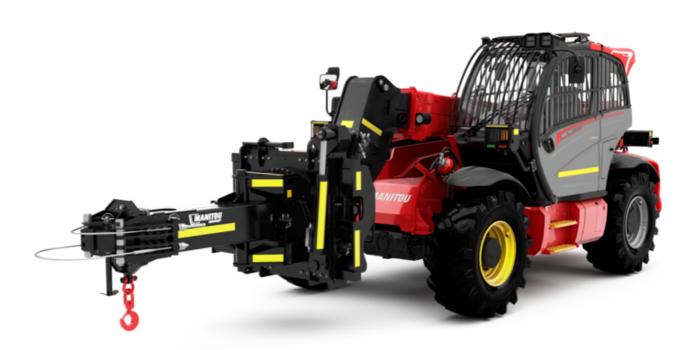

Technical sheet :

# MHT 790 MINING ST5





| Capacities                                  | Metric                                          |
|---------------------------------------------|-------------------------------------------------|
| Max. capacity                               | 9000 kg                                         |
| _oad center of gravity                      | c 600 mm                                        |
| Nax. lifting height                         | 6.80 m                                          |
| Aaximum outreach                            | 3.70 m                                          |
| Veight and dimensions                       |                                                 |
| Overall length                              | l1 6.41 m                                       |
| Inladen we