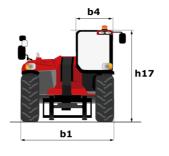

# MHT 790 MINING ST5

| Capacities                                  | Metric                                          |
|---------------------------------------------|-------------------------------------------------|
| Max. capacity                               | 9000 kg                                         |
| _oad center of gravity                      | c 600 mm                                        |
| Nax. lifting height                         | 6.80 m                                          |
| Aaximum outreach                            | 3.70 m                                          |
| Veight and dimensions                       |                                                 |
| Overall length                              | l1 6.41 m                                       |
| Inladen weight (with forks)                 | 13160 kg                                        |
| Ground clearance                            | m4 0.44 m                                       |
| Vheelbase                                   | y 2.87 m                                        |
| ength to face of forks                      | l2 5.21 m                                       |
| Dverall width                               | b1 2.47 m                                       |
| Dverall height                              | h17 2.50 m                                      |
| Dverall cab width                           | b4 0.93 m                                       |
|                                             |                                                 |
| ïlt-up angle                                |                                                 |
| ilt-down angle                              | a5 125°                                         |
| External turning radius (over tyres)        | Wa1 4.89 m                                      |
| orks length / width / section               | l / e / s 1200 mm x 200 mm x 60 mm              |
| Vheels                                      |                                                 |
| Standard tires                              | 445/65 R22,5                                    |
| lumber of front wheels / rear wheels        | 2/2                                             |
| teering wheels (front / rear)               | 2/2                                             |
| rive wheels (front / rear)                  | 2/2                                             |
| teering mode                                | 2 wheel steer, 4 wheel steer, Crab mod          |
| Engine                                      |                                                 |
| Ingine brand                                | Yanmar                                          |
| Engine norm                                 | Stage V, Tier 4                                 |
| ingine model                                | 4TN107HT-5SMUF                                  |
| lumber of cylinders / Capacity of cylinders | 4 - 4567 cm³                                    |
| .C. Engine power rating / Power             | 143 Hp / 105 kW                                 |
| Max. torque / Engine rotation               | 602 Nm@1500 rpm                                 |
| Engine cooling system                       | Water                                           |
| Battery voltage                             | 12 V                                            |
| Drawbar pull                                | 10905 daN                                       |
| Fransmission                                |                                                 |
| Fransmission type                           | Hydrostatic                                     |
| Number of gears (forward / reverse)         | 2/2                                             |
| Aanser of gears (romand / reverse)          | 35 km/h                                         |
| arking brake                                | Automatic negative parking brake                |
|                                             | Oil-immersed multi-discs braking on front i     |
| Service brake                               | axles                                           |
| lydraulics                                  |                                                 |
| łydraulic pump type                         | Variable displacement pump                      |
| lydraulic flow - Pressure                   | 185 l/min - 270 bar                             |
| Tank capacities                             |                                                 |
| ingine oil                                  | 13                                              |
| uel tank                                    | 165                                             |
| loise and vibration                         |                                                 |
| Noise to environment (LwA)                  | 103 dB                                          |
| /ibration on hands/arms                     | < 2.50 m/s <sup>2</sup>                         |
|                                             | < 2.30 m/S*                                     |
| Viscellaneous                               |                                                 |
| Safety / Cab certification<br>Controls      | Standard EN 15000 - Cabin ROPS - FOPS le<br>JSM |

## MHT 790 Mining ST5 - Dimensional drawing