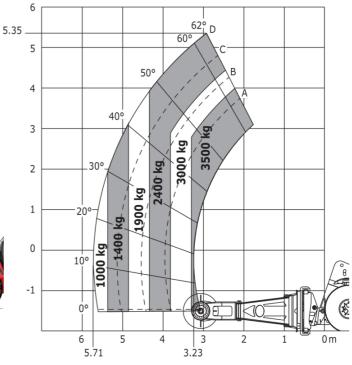

m/s <sup>2</sup>                         |
|                                             | < 2.30 m/S*                                     |
| Viscellaneous                               |                                                 |
| Safety / Cab certification<br>Controls      | Standard EN 15000 - Cabin ROPS - FOPS le<br>JSM |

## MHT 790 Mining ST5 - Dimensional drawing







#### MHT 790 Mining ST5 - Load chart



### Machine on tires with 3-hook jib 9000 kg (Metric)



Machine on tires with winch 9000 kg (Metric)



Machine on tires with platform Metric



#### Machine on tires with underground mining platform (Metric)



Machine on tires with tire handler TH 49 (Metric)



Machine on tires with tire handler TH 35 (Metric)



Machine on tires with tire handler TH 51 (Metric)



Machine on tires with cylinder handler CH 4 (Metric)



## **Mining Specifications**

|                                                            | MHT 790 Mining ST5 |
|------------------------------------------------------------|--------------------|
| Lifting function                                           |                    |
| Camera in boom head with screen in cab                     | 0                  |
| Clamp predisposition (controls from cabin)                 | S                  |
| Comfort Ride Control (CRC) boom suspension                 | 0                  |
| Working platform predisposition with remote control        | S                  |
| Lighting                                                   |                    |
| Brake Lights ON When Park Brake ON