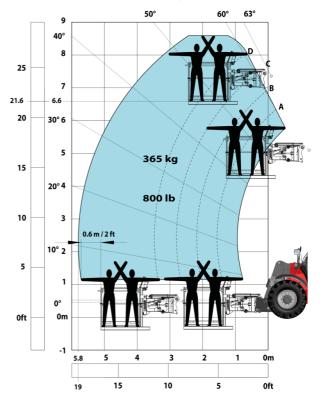

### Machine on tires with 3-hook jib 9000 kg (Metric)

Machine on tires with winch 9000 kg (Metric)

Machine on tires with platform Metric