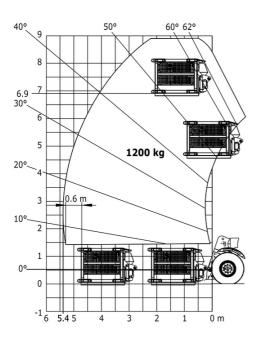

|
| Noise to environment (LwA)                  | 103 dB                                          |
| /ibration on hands/arms                     | < 2.50 m/s <sup>2</sup>                         |
|                                             | < 2.30 m/S*                                     |
| Viscellaneous                               |                                                 |
| Safety / Cab certification<br>Controls      | Standard EN 15000 - Cabin ROPS - FOPS le<br>JSM |

## MHT 790 Mining ST5 - Dimensional drawing







#### MHT 790 Mining ST5 - Load chart



### Machine on tires with 3-hook jib 9000 kg (Metric)



Machine on tires with winch 9000 kg (Metric)



Machine on tires with platform Metric



#### Machine on tires with underground mining platform (Metric)



Machine on tires with tire handler TH 49 (Metric)



Machine on tires with tire handler TH 35 (Metric)



Machine on tires with tire handler TH 51 (Metric)



Machine on tires with cylinder handler CH 4 (Metric)



## **Mining Specifications**

|                                                            | MHT 790 Mining ST5 |
|------------------------------------------------------------|--------------------|
| Lifting function                                           |                    |
| Camera in boom head with screen in cab                     | 0                  |
| Clamp predisposition (controls from cabin)                 | S                  |
| Comfort Ride Control (CRC) boom suspension                 | 0                  |
| Working platform predisposition with remote con