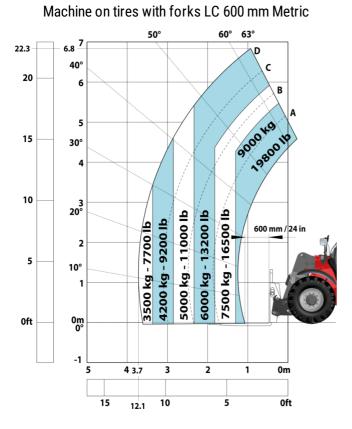

|
| uel tank                                    | 165                                             |
| loise and vibration                         |                                                 |
| Noise to environment (LwA)                  | 103 dB                                          |
| /ibration on hands/arms                     | < 2.50 m/s <sup>2</sup>                         |
|                                             | < 2.30 m/S*                                     |
| Viscellaneous                               |                                                 |
| Safety / Cab certification<br>Controls      | Standard EN 15000 - Cabin ROPS - FOPS le<br>JSM |

## MHT 790 Mining ST5 - Dimensional drawing







#### MHT 790 Mining ST5 - Load chart



### Machine on tires with 3-hook jib 9000 kg (Metric)



Machine on tires with winch 9000 kg (Metric)



Machine on tires with platform Metric



#### Machine on tires with underground mining platform (Metric)



Machine on tires with tire handler TH 49 (Metric)



Machine on tires with tire handler TH 35 (Metric)



Machine on tires with tire handler TH 51 (Metric)



Machine on tires with cylinder handler CH 4 (Metric)



## **Mining Specifications**

|                                                            | MHT 790 Mining ST5 |
|------------------------------------------------------------|--------------------|
| Lifting function                                           |                    |
| Camera in boom head with screen in cab                     | 0                  |
| Cl