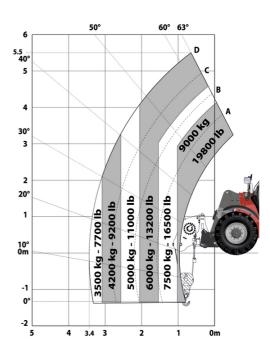

|
| loise and vibration                         |                                                 |
| Noise to environment (LwA)                  | 103 dB                                          |
| /ibration on hands/arms                     | < 2.50 m/s <sup>2</sup>                         |
|                                             | < 2.30 m/S*                                     |
| Viscellaneous                               |                                                 |
| Safety / Cab certification<br>Controls      | Standard EN 15000 - Cabin ROPS - FOPS le<br>JSM |

## MHT 790 Mining ST5 - Dimensional drawing







#### MHT 790 Mining ST5 - Load chart



### Machine on tires with 3-hook jib 9000 kg (Metric)



Machine on tires with winch 9000 kg (Metric)



Machine on tires with platform Metric



#### Machine on tires with underground mining platform (Metric)



Machine on tires with tire handler TH 49 (Metric)



Machine on tires with tire handler TH 35 (Metric)



Machine on tires with tire handler TH 51 (Metric)



Machine on tires with cylinder handler CH 4 (Metric)



## **Mining Specifications**

|                                                            | MHT 790 Mining ST5 |
|------------------------------------------------------------|--------------------|
| Lifting function                                           |                    |
| Camera in boom head with screen in cab                     | 0                  |
| Clamp predisposition (controls from cabin)                 | S                  |
| Comfort Ride Control (C