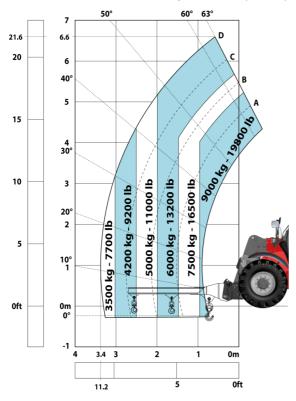

| 165                                             |
| loise and vibration                         |                                                 |
| Noise to environment (LwA)                  | 103 dB                                          |
| /ibration on hands/arms                     | < 2.50 m/s <sup>2</sup>                         |
|                                             | < 2.30 m/S*                                     |
| Viscellaneous                               |                                                 |
| Safety / Cab certification<br>Controls      | Standard EN 15000 - Cabin ROPS - FOPS le<br>JSM |

## MHT 790 Mining ST5 - Dimensional drawing







#### MHT 790 Mining ST5 - Load chart



### Machine on tires with 3-hook jib 9000 kg (Metric)



Machine on tires with winch 9000 kg (Metric)



Machine on tires with platform Metric



#### Machine on tires with underground mining platform (Metric)



Machine on tires with tire handler TH 49 (Metric)



Machine on tires with tire handler TH 35 (Metric)



Machine on tires with tire handler TH 51 (Metric)



Machine on tires with cylinder handler CH 4 (Metric)



## **Mining Specifications**

|                                                            | MHT 790 Mining ST5 |
|------------------------------------------------------------|--------------------|
| Lifting function                                           |                    |
| Camera in boom head with screen in cab                     | 0                  |
| Clamp predisposition (controls from cabin)