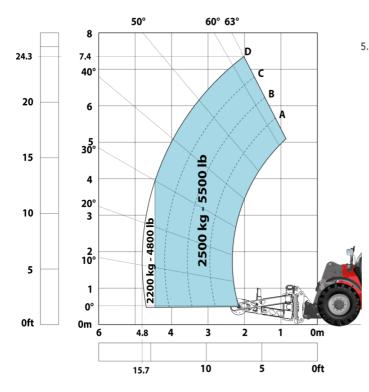

#### MHT 790 Mining ST5 - Load chart

### Machine on tires with 3-hook jib 9000 kg (Metric)

Machine on tires with winch 9000 kg (Metric)

Machine on tires with platform Metric

Machine on tires with underground mining platform (Metric)

Machine on tires with tire handler TH 49 (Metric)