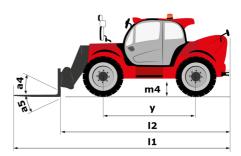

#### мнт 790 мінінд sts Created on September 13, 2025 at 6:56 AM UTC

| Capacities                                  |       | Metric                                           |
|---------------------------------------------|-------|--------------------------------------------------|
| Max. capacity                               |       | 9000 kg                                          |
| Load center of gravity                      | С     | 600 mm                                           |
| Max. lifting height                         |       | 6.80 m                                           |
| Maximum outreach                            |       | 3.70 m                                           |
| Weight and dimensions                       |       |                                                  |
| Overall length                              | 1     | 6.41 m                                           |
| Unladen weight (with forks)                 |       | 13160 kg                                         |
| Ground clearance                            | m4    | 0.44 m                                           |
| Wheelbase                                   | у     | 2.87 m                                           |
| Length to face of forks                     | 12    | 5.21 m                                           |
| Overall width                               | b1    | 2.47 m                                           |
| Overall height                              | h17   | 2.50 m                                           |
| Overall cab width                           | b4    | 0.93 m                                           |
| Tilt-up angle                               | a4    | 12 °                                             |
| Tilt-down angle                             | a5    | 125 °                                            |
| External turning radius (over tyres)        | Wa1   | 4.89 m                                           |
| Forks length / width / section              | l/e/s | 1200 mm x 200 mm x 60 mm                         |
| Wheels                                      |       |                                                  |
| Standard tires                              |       | 445/65 R22,5                                     |
| Number of front wheels / rear wheels        |       | 2/2                                              |
| Steering wheels (front / rear)              |       | 2/2                                              |
| Drive wheels (front / rear)                 |       | 2/2                                              |
| Steering mode                               |       | 2 wheel steer, 4 wheel steer, Crab mode          |
| Engine                                      |       | ,,                                               |
| Engine brand                                |       | Yanmar                                           |
| Engine norm                                 |       | Stage V, Tier 4                                  |
| Engine model                                |       | 4TN107HT-5SMUF                                   |
| Number of cylinders / Capacity of cylinders |       | 4 - 4567 cm³                                     |
| I.C. Engine power rating / Power            |       | 143 Hp / 105 kW                                  |
| Max. torque / Engine rotation               |       | 602 Nm@1500 rpm                                  |
| Engine cooling system                       |       | Water                                            |
| Battery voltage                             |       | 12 V                                             |
| Drawbar pull                                |       | 10905 daN                                        |
| Transmission                                |       |                                                  |
| Transmission type                           |       | Hydrostatic                                      |
| Number of gears (forward / reverse)         |       | 2/2                                              |
| Max. travel speed                           |       | 35 km/h                                          |
| Parking brake                               |       | Automatic negative parking brake                 |
|                                             |       | Oil-immersed multi-discs braking on front & rear |
| Service brake                               |       | axles                                            |
| Hydraulics                                  |       |                                                  |
| Hydraulic pump type                         |       | Variable displacement pump                       |
| Hydraulic flow - Pressure                   |       | 185 l/min - 270 bar                              |
| Tank capacities                             |       |                                                  |
| Engine oil                                  |       | 13                                               |
| Fuel tank                                   |       | 165 l                                            |
| Noise and vibration                         |       |                                                  |
| Noise to environment (LwA)                  |       | 103 dB                                           |
| Vibration on hands/arms                     |       | < 2.50 m/s²                                      |
| Miscellaneous                               |       |                                                  |
| Safety / Cab certification                  |       | Standard EN 15000 - Cabin ROPS - FOPS level 2    |
| Controls                                    |       | JSM                                              |

## MHT 790 Mining ST5 - Dimensional drawing