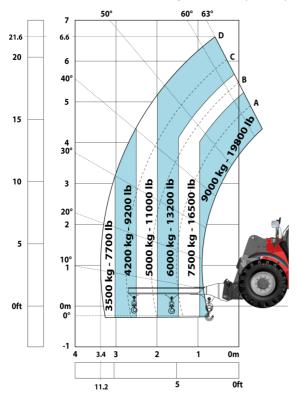

|
| Noise and vibration                         |       |                                                  |
| Noise to environment (LwA)                  |       | 103 dB                                           |
| Vibration on hands/arms                     |       | < 2.50 m/s²                                      |
| Miscellaneous                               |       |                                                  |
| Safety / Cab certification                  |       | Standard EN 15000 - Cabin ROPS - FOPS level 2    |
| Controls                                    |       | JSM                                              |

## MHT 790 Mining ST5 - Dimensional drawing







#### MHT 790 Mining ST5 - Load chart



### Machine on tires with 3-hook jib 9000 kg (Metric)



Machine on tires with winch 9000 kg (Metric)



Machine on tires with platform Metric



Machine on tires with underground mining platform (Metric)



Machine on tires with tire handler TH 49 (Metric)



Machine on tires with tire handler TH 35 (Metric)



Machine on tires with tire handler TH 51 (Metric)



Machine on tires with cylinder handler CH 4 (Metric)



## **Mining Specifications**

|                                                            | MHT 790 Mining ST5 |
|------------------------------------------------------------|--------------------|
| Lifting function                                           |                    |
| Camera in boom head with screen in cab                     | 0                  |
| Clamp predisposition (controls from cabin)                 | S