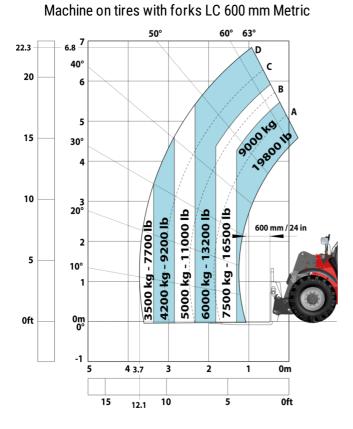

|       | 165 l                                            |
| Noise and vibration                         |       |                                                  |
| Noise to environment (LwA)                  |       | 103 dB                                           |
| Vibration on hands/arms                     |       | < 2.50 m/s²                                      |
| Miscellaneous                               |       |                                                  |
| Safety / Cab certification                  |       | Standard EN 15000 - Cabin ROPS - FOPS level 2    |
| Controls                                    |       | JSM                                              |

## MHT 790 Mining ST5 - Dimensional drawing







#### MHT 790 Mining ST5 - Load chart



### Machine on tires with 3-hook jib 9000 kg (Metric)



Machine on tires with winch 9000 kg (Metric)



Machine on tires with platform Metric



Machine on tires with underground mining platform (Metric)



Machine on tires with tire handler TH 49 (Metric)



Machine on tires with tire handler TH 35 (Metric)



Machine on tires with tire handler TH 51 (Metric)



Machine on tires with cylinder handler CH 4 (Metric)



## **Mining Specifications**

|                                                            | MHT 790 Mining ST5 |
|------------------------------------------------------------|--------------------|
| Lifting function                                           |                    |
| Camera in boom head with screen in cab                     | 0                  |
| Clamp p