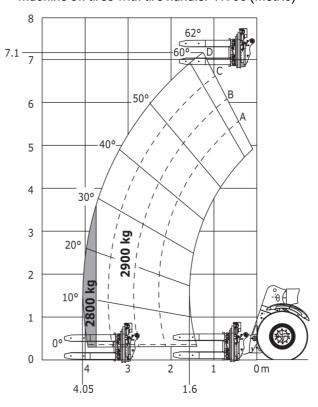

#### MHT 790 Mining ST5 - Load chart

### Machine on tires with 3-hook jib 9000 kg (Metric)

Machine on tires with winch 9000 kg (Metric)

Machine on tires with platform Metric

Machine on tires with underground mining platform (Metric)

Machine on tires with tire handler TH 49 (Metric)

Machine on tires with tire handler TH 35 (Metric)

Machine on tires with tire handler TH 51 (Metric)

Machine on tires with cylinder handler CH 4 (Metric)