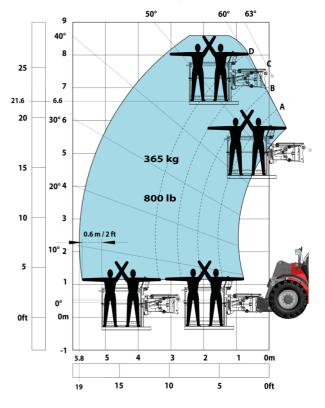

### Machine on tires with 3-hook jib 9000 kg (Metric)

Machine on tires with winch 9000 kg (Metric)

Machine on tires with platform Metric

Machine on tires with underground mining platform (Metric)

Machine on tires with tire handler TH 49 (Metric)