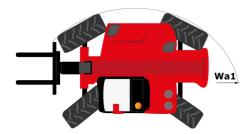

#### мнт 790 мінінд sts Created on September 13, 2025 at 6:56 AM UTC

| Capacities                                  |       | Metric                                           |
|---------------------------------------------|-------|--------------------------------------------------|
| Max. capacity                               |       | 9000 kg                                          |
| Load center of gravity                      | С     | 600 mm                                           |
| Max. lifting height                         |       | 6.80 m                                           |
| Maximum outreach                            |       | 3.70 m                                           |
| Weight and dimensions                       |       |                                                  |
| Overall length                              | 1     | 6.41 m                                           |
| Unladen weight (with forks)                 |       | 13160 kg                                         |
| Ground clearance                            | m4    | 0.44 m                                           |
| Wheelbase                                   | у     | 2.87 m                                           |
| Length to face of forks                     | 12    | 5.21 m                                           |
| Overall width                               | b1    | 2.47 m                                           |
| Overall height                              | h17   | 2.50 m                                           |
| Overall cab width                           | b4    | 0.93 m                                           |
| Tilt-up angle                               | a4    | 12 °                                             |
| Tilt-down angle                             | a5    | 125 °                                            |
| External turning radius (over tyres)        | Wa1   | 4.89 m                                           |
| Forks length / width / section              | l/e/s | 1200 mm x 200 mm x 60 mm                         |
| Wheels                                      |       |                                                  |
| Standard tires                              |       | 445/65 R22,5                                     |
| Number of front wheels / rear wheels        |       | 2/2                                              |
| Steering wheels (front / rear)              |       | 2/2                                              |
| Drive wheels (front / rear)                 |       | 2/2                                              |
| Steering mode                               |       | 2 wheel steer, 4 wheel steer, Crab mode          |
| Engine                                      |       | ,,                                               |
| Engine brand                                |       | Yanmar                                           |
| Engine norm                                 |       | Stage V, Tier 4                                  |
| Engine model                                |       | 4TN107HT-5SMUF                                   |
| Number of cylinders / Capacity of cylinders |       | 4 - 4567 cm³                                     |
| I.C. Engine power rating / Power            |       | 143 Hp / 105 kW                                  |
| Max. torque / Engine rotation               |       | 602 Nm@1500 rpm                                  |
| Engine cooling system                       |       | Water                                            |
| Battery voltage                             |       | 12 V                                             |
| Drawbar pull                                |       | 10905 daN                                        |
| Transmission                                |       |                                                  |
| Transmission type                           |       | Hydrostatic                                      |
| Number of gears (forward / reverse)         |       | 2/2                                              |
| Max. travel speed                           |       | 35 km/h                                          |
| Parking brake                               |       | Automatic negative parking brake                 |
|                                             |       | Oil-immersed multi-discs braking on front & rear |
| Service brake                               |       | axles                                            |
| Hydraulics                                  |       |                                                  |
| Hydraulic pump type                         |       | Variable displacement pump                       |
| Hydraulic flow - Pressure                   |       | 185 l/min - 270 bar                              |
| Tank capacities                             |       |                                                  |
| Engine oil                                  |       | 13                                               |
| Fuel tank                                   |       | 165 l                                            |
| Noise and vibration                         |       |                                                  |
| Noise to environment (LwA)                  |       | 103 dB                                           |
| Vibration on hands/arms                     |       | < 2.50 m/s²                                      |
| Miscellaneous                               |       |                                                  |
| Safety / Cab certification                  |       | Standard EN 15000 - Cabin ROPS - FOPS level 2    |
| Controls                                    |       | JSM                                              |

## MHT 790 Mining ST5 - Dimensional drawing