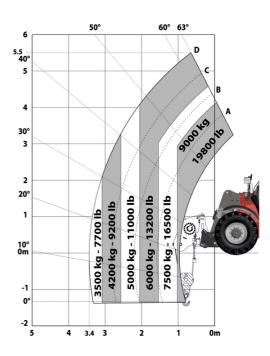

|       |                                                  |
| Noise to environment (LwA)                  |       | 103 dB                                           |
| Vibration on hands/arms                     |       | < 2.50 m/s²                                      |
| Miscellaneous                               |       |                                                  |
| Safety / Cab certification                  |       | Standard EN 15000 - Cabin ROPS - FOPS level 2    |
| Controls                                    |       | JSM                                              |

## MHT 790 Mining ST5 - Dimensional drawing







#### MHT 790 Mining ST5 - Load chart



### Machine on tires with 3-hook jib 9000 kg (Metric)



Machine on tires with winch 9000 kg (Metric)



Machine on tires with platform Metric



Machine on tires with underground mining platform (Metric)



Machine on tires with tire handler TH 49 (Metric)



Machine on tires with tire handler TH 35 (Metric)



Machine on tires with tire handler TH 51 (Metric)



Machine on tires with cylinder handler CH 4 (Metric)



## **Mining Specifications**

|                                                            | MHT 790 Mining ST5 |
|------------------------------------------------------------|--------------------|
| Lifting function                                           |                    |
| Camera in boom head with screen in cab                     | 0                  |
| Clamp predisposition (controls from cabin)                 | S                  |
| Comfort Ride Control (CRC) b