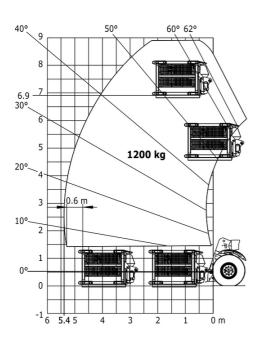

## MHT 790 Mining ST5 - Dimensional drawing

#### MHT 790 Mining ST5 - Load chart