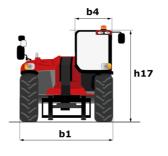

#### мнт 790 мінінд sts Created on September 13, 2025 at 6:56 AM UTC

| Capacities                                  |       | Metric                                           |
|---------------------------------------------|-------|--------------------------------------------------|
| Max. capacity                               |       | 9000 kg                                          |
| Load center of gravity                      | С     | 600 mm                                           |
| Max. lifting height                         |       | 6.80 m                                           |
| Maximum outreach                            |       | 3.70 m                                           |
| Weight and dimensions                       |       |                                                  |
| Overall length                              | 1     | 6.41 m                                           |
| Unladen weight (with forks)                 |       | 13160 kg                                         |
| Ground clearance                            | m4    | 0.44 m                                           |
| Wheelbase                                   | у     | 2.87 m                                           |
| Length to face of forks                     | 12    | 5.21 m                                           |
| Overall width                               | b1    | 2.47 m                                           |
| Overall height                              | h17   | 2.50 m                                           |
| Overall cab width                           | b4    | 0.93 m                                           |
| Tilt-up angle                               | a4    | 12 °                                             |
| Tilt-down angle                             | a5    | 125 °                                            |
| External turning radius (over tyres)        | Wa1   | 4.89 m                                           |
| Forks length / width / section              | l/e/s | 1200 mm x 200 mm x 60 mm                         |
| Wheels                                      |       |                                                  |
| Standard tires                              |       | 445/65 R22,5                                     |
| Number of front wheels / rear wheels        |       | 2/2                                              |
| Steering wheels (front / rear)              |       | 2/2                                              |
| Drive wheels (front / rear)                 |       | 2/2                                              |
| Steering mode                               |       | 2 wheel steer, 4 wheel steer, Crab mode          |
| Engine                                      |       | ,,                                               |
| Engine brand                                |       | Yanmar                                           |
| Engine norm                                 |       | Stage V, Tier 4                                  |
| Engine model                                |       | 4TN107HT-5SMUF                                   |
| Number of cylinders / Capacity of cylinders |       | 4 - 4567 cm³                                     |
| I.C. Engine power rating / Power            |       | 143 Hp / 105 kW                                  |
| Max. torque / Engine rotation               |       | 602 Nm@1500 rpm                                  |
| Engine cooling system                       |       | Water                                            |
| Battery voltage                             |       | 12 V                                             |
| Drawbar pull                                |       | 10905 daN                                        |
| Transmission                                |       |                                                  |
| Transmission type                           |       | Hydrostatic                                      |
| Number of gears (forward / reverse)         |       | 2/2                                              |
| Max. travel speed                           |       | 35 km/h                                          |
| Parking brake                               |       | Automatic negative parking brake                 |
|                                             |       | Oil-immersed multi-discs braking on front & rear |
| Service brake                               |       | axles                                            |
| Hydraulics                                  |       |                                                  |
| Hydraulic pump type                         |       | Variable displacement pump                       |
| Hydraulic flow - Pressure                   |       | 185 l/min - 270 bar                              |
| Tank capacities                             |       |                                                  |
| Engine oil                                  |       | 13                                               |
| Fuel tank                                   |       | 165 l                                            |
| Noise and vibration                         |       |                                                  |
| Noise to environment (LwA)                  |       | 103 dB                                           |
| Vibration on hands/arms                     |       | < 2.50 m/s²                                      |
| Miscellaneous                               |       |                                                  |
| Safety / Cab certification                  |       | Standard EN 15000 - Cabin ROPS - FOPS level 2    |
| Controls                                    |       | JSM                                              |

## MHT 790 Mining ST5 - Dimensional drawing