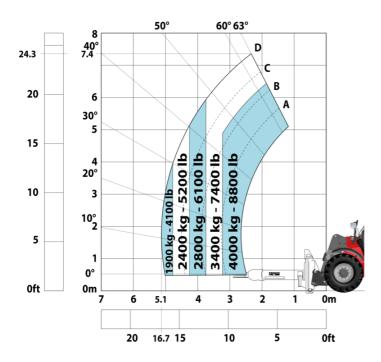

|       |                                                  |
| Safety / Cab certification                  |       | Standard EN 15000 - Cabin ROPS - FOPS level 2    |
| Controls                                    |       | JSM                                              |

## MHT 790 Mining ST5 - Dimensional drawing







#### MHT 790 Mining ST5 - Load chart



### Machine on tires with 3-hook jib 9000 kg (Metric)



Machine on tires with winch 9000 kg (Metric)



Machine on tires with platform Metric



Machine on tires with underground mining platform (Metric)



Machine on tires with tire handler TH 49 (Metric)



Machine on tires with tire handler TH 35 (Metric)



Machine on tires with tire handler TH 51 (Metric)



Machine on tires with cylinder handler CH 4 (Metric)



## **Mining Specifications**

|                                                            | MHT 790 Mining ST5 |
|------------------------------------------------------------|--------------------|
| Lifting function                                           |                    |
| Camera in boom head with screen in cab                     | 0                  |
| Clamp predisposition (controls from cabin)                 | S                  |
| Comfort Ride Control (CRC) boom suspension                 | 0                  |
| Working platform predisposition with remote control        | S                  |
| Lighting                                                   |                    |
| Brake Lights ON When Park Brake ON                         | S                  |
| Flat Led R