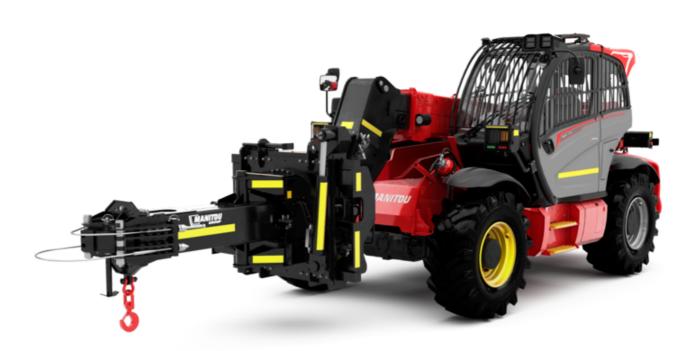

Technical sheet :

# MHT 790 MINING ST5





#### мнт 790 мінінд sts Created on September 13, 2025 at 6:56 AM UTC

| Capacities                                  |       | Metric                                           |
|---------------------------------------------|-------|--------------------------------------------------|
| Max. capacity                               |       | 9000 kg                                          |
| Load center of gravity                      | С     | 600 mm                                           |
| Max. lifting height                         |       | 6.80 m                                           |
| Maximum outreach                            |       | 3.70 m                                           |
| Weight and dimensions                       |       |