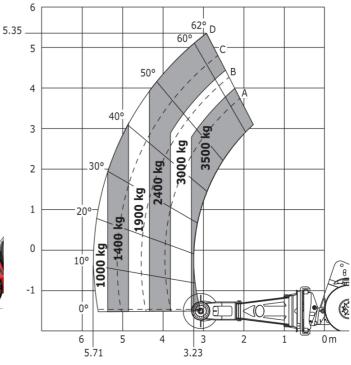

#### MHT 790 Mining ST5 - Load chart

### Machine on tires with 3-hook jib 9000 kg (Metric)

Machine on tires with winch 9000 kg (Metric)

Machine on tires with platform Metric

Machine on tires with underground mining platform (Metric)

Machine on tires with tire handler TH 49 (Metric)

Machine on tires with tire handler TH 35 (Metric)

Machine on tires with tire handler TH 51 (Metric)

Machine on tires with cylinder handler CH 4 (Metric)