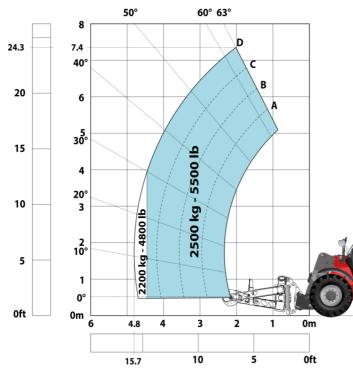

#### MHT 790 Mining ST5 - Load chart

Machine on tyres with tyre handler TH 35 (Metric)

Machine on tyres with tyre handler TH 51 (Metric)