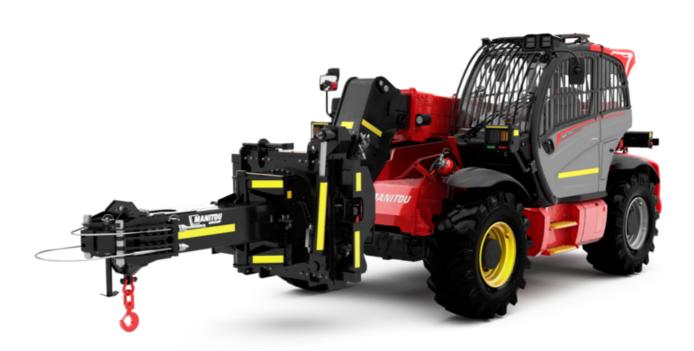

# MHT 790 MINING ST5

#### мнт 790 мінінд sть Created on May 3, 2024 at 11:48:18 PM UTC

| Capacities                                  |       | Metric                                                   |
|---------------------------------------------|-------|----------------------------------------------------------|
| Max. capacity                               |       | 9000 kg                                                  |
| Load center of gravity                      | С     | 600 mm                                                   |
| Max. lifting height                         |       | 6.80 m                                                   |
| Max. outreach                               |       | 3.70 m                                                   |
| Neight and dimensions                       |       |                                                          |
| Dverall length                              | 1     | 6.41 m                                                   |
| Inladen weight (with forks)                 |       | 13160 kg                                                 |
| Ground clearance                            | m4    | 0.44 m                                                   |
| Vheelbase                                   | у     | 2.87 m                                                   |
| ength to face of forks                      | 12    | 5.21 m                                                   |
| overall width                               | b1    | 2.47 m                                                   |
| Dverall height                              | h17   | 2.50 m                                                   |
| Dverall cab width                           | b4    | 0.93 m                                                   |
| Filt-down angle                             | a5    | 125 °                                                    |
| ïlt-up angle                                | a4    | 12 °                                                     |
| External turning radius (over tyres)        | Wa1   | 4.89 m                                                   |
| Forks length / width / section              | l/e/s | 1200 mm x 200 mm / 60 mm                                 |
| Wheels                                      |       |                                                          |
| Standard tires                              |       | 445/65 R22,5                                             |
| Number of front wheels / rear wheels        |       | 2 / 2                                                    |
| Steering wheels (front / rear)              |       | 2/2                                                      |
| Drive wheels (front / rear)                 |       | 2/2                                                      |
| Steering mode                               |       | 2 wheel steer, 4 wheel steer, Crab mode                  |
| Engine                                      |       |                                                          |
| Engine brand                                |       | Yanmar                                                   |
| Engine norm                                 |       | Stage V / Tier 4                                         |
| Engine model                                |       | 4TN107HT-SSMUF                                           |
| Number of cylinders / Capacity of cylinders |       | 4 - 4567 cm <sup>3</sup>                                 |
| .C. Engine power rating / Power             |       | 143 Hp / 105 kW                                          |
| Max. torque / Engine rotation               |       | 602 Nm@1500 rpm                                          |
| Engine cooling system                       |       | Water                                                    |
| Battery voltage                             |       | 12 V                                                     |
| Drawbar pull                                |       | 10905 daN                                                |
| Fransmission                                |       | 10905 080                                                |
|                                             |       | Hudrostatia                                              |
| (ransmission type                           |       | Hydrostatic<br>2 / 2                                     |
| Number of gears (forward / reverse)         |       | 35 km/h                                                  |
| Max. travel speed                           |       |                                                          |
| Parking brake                               |       | Automatic negative parking brake                         |
| Service brake                               |       | Oil-immersed multi-discs braking on front & rea<br>axles |
| lydraulics                                  |       |                                                          |
| Hydraulic pump type                         |       | Variable displacement pump                               |
| Hydraulic flow - Pressure                   |       | 185 l/min - 270 bar                                      |
| Fank capacities                             |       |                                                          |
| Engine oil                                  |       | 13                                                       |
| Hydraulic oil                               |       | 151                                                      |
| Fuel tank                                   |       | 165                                                      |
| Noise and vibration                         |       |                                                          |
| Noise at driving position (LpA)             |       | 79.70 dB                                                 |
| Noise to environment (LwA)                  |       | 103 dB                                                   |
| Vibration on hands/arms                     |       | < 2.50 m/s <sup>2</sup>                                  |
| Miscellaneous                               |       |                                                          |
|                                             |       |                                                          |