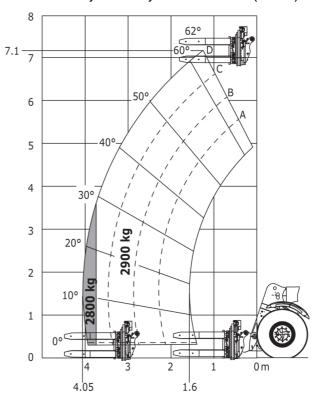

#### MHT 790 Mining ST5 - Load chart

### Machine on tyres with cylinder handler CH 4 (Metric)