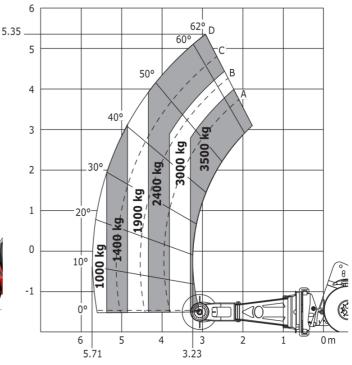

#### MHT 790 Mining ST5 - Load chart

### Machine on tyres with cylinder handler CH 4 (Metric)