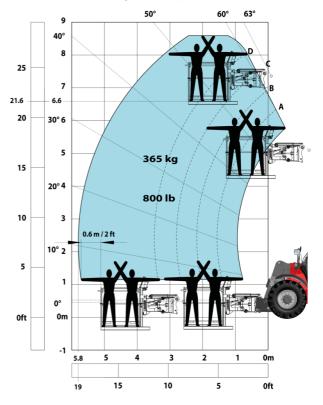

#### MHT 790 Mining ST5 - Load chart

### Machine on tyres with 3-hook jib 9000 kg (Metric)

Machine on tyres with winch 9000 kg (Metric)

Machine on tyres with platform Metric

Machine on tyres with underground mining platform (Metric)

Machine on tyres with tyre handler TH 49 (Metric)