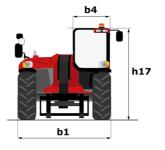

#### мнт 790 мінінд sть Created on May 3, 2024 at 11:48:18 PM UTC

| Capacities                                  |       | Metric                                                   |
|---------------------------------------------|-------|----------------------------------------------------------|
| Max. capacity                               |       | 9000 kg                                                  |
| Load center of gravity                      | С     | 600 mm                                                   |
| Max. lifting height                         |       | 6.80 m                                                   |
| Max. outreach                               |       | 3.70 m                                                   |
| Neight and dimensions                       |       |                                                          |
| Dverall length                              | 1     | 6.41 m                                                   |
| Inladen weight (with forks)                 |       | 13160 kg                                                 |
| Ground clearance                            | m4    | 0.44 m                                                   |
| Vheelbase                                   | у     | 2.87 m                                                   |
| ength to face of forks                      | 12    | 5.21 m                                                   |
| overall width                               | b1    | 2.47 m                                                   |
| Dverall height                              | h17   | 2.50 m                                                   |
| Dverall cab width                           | b4    | 0.93 m                                                   |
| Filt-down angle                             | a5    | 125 °                                                    |
| ïlt-up angle                                | a4    | 12 °                                                     |
| External turning radius (over tyres)        | Wa1   | 4.89 m                                                   |
| Forks length / width / section              | l/e/s | 1200 mm x 200 mm / 60 mm                                 |
| Wheels                                      |       |                                                          |
| Standard tires                              |       | 445/65 R22,5                                             |
| Number of front wheels / rear wheels        |       | 2 / 2                                                    |
| Steering wheels (front / rear)              |       | 2/2                                                      |
| Drive wheels (front / rear)                 |       | 2/2                                                      |
| Steering mode                               |       | 2 wheel steer, 4 wheel steer, Crab mode                  |
| Engine                                      |       |                                                          |
| Engine brand                                |       | Yanmar                                                   |
| Engine norm                                 |       | Stage V / Tier 4                                         |
| Engine model                                |       | 4TN107HT-SSMUF                                           |
| Number of cylinders / Capacity of cylinders |       | 4 - 4567 cm <sup>3</sup>                                 |
| .C. Engine power rating / Power             |       | 143 Hp / 105 kW                                          |
| Max. torque / Engine rotation               |       | 602 Nm@1500 rpm                                          |
| Engine cooling system                       |       | Water                                                    |
| Battery voltage                             |       | 12 V                                                     |
| Drawbar pull                                |       | 10905 daN                                                |
| Fransmission                                |       | 10905 080                                                |
|                                             |       | Hudrostatia                                              |
| (ransmission type                           |       | Hydrostatic<br>2 / 2                                     |
| Number of gears (forward / reverse)         |       | 35 km/h                                                  |
| Max. travel speed                           |       |                                                          |
| Parking brake                               |       | Automatic negative parking brake                         |
| Service brake                               |       | Oil-immersed multi-discs braking on front & rea<br>axles |
| lydraulics                                  |       |                                                          |
| Hydraulic pump type                         |       | Variable displacement pump                               |
| Hydraulic flow - Pressure                   |       | 185 l/min - 270 bar                                      |
| Fank capacities                             |       |                                                          |
| Engine oil                                  |       | 13                                                       |
| Hydraulic oil                               |       | 151                                                      |
| Fuel tank                                   |       | 165                                                      |
| Noise and vibration                         |       |                                                          |
| Noise at driving position (LpA)             |       | 79.70 dB                                                 |
| Noise to environment (LwA)                  |       | 103 dB                                                   |
| Vibration on hands/arms                     |       | < 2.50 m/s <sup>2</sup>                                  |
| Miscellaneous                               |       |                                                          |
|                                             |       |                                                          |

## MHT 790 Mining ST5 - Dimensional drawing