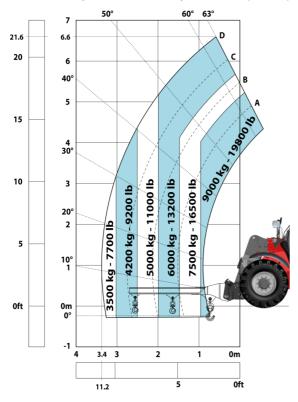

#### MHT 790 Mining ST5 - Load chart

### Machine on tyres with 3-hook jib 9000 kg (Metric)

Machine on tyres with winch 9000 kg (Metric)

Machine on tyres with platform Metric

Machine on tyres with underground mining platform (Metric)

Machine on tyres with tyre handler TH 49 (Metric)