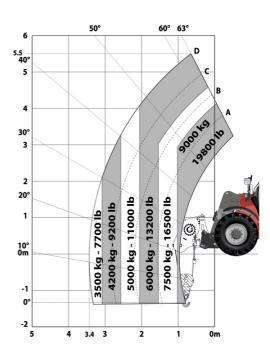

#### MHT 790 Mining ST5 - Load chart

### Machine on tyres with 3-hook jib 9000 kg (Metric)

Machine on tyres with winch 9000 kg (Metric)

Machine on tyres with platform Metric

Machine on tyres with underground mining platform (Metric)

Machine on tyres with tyre handler TH 49 (Metric)