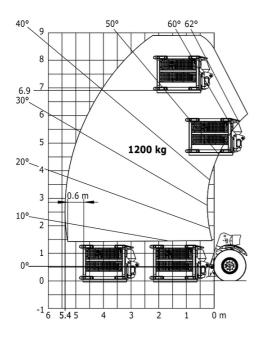

#### MHT 790 Mining ST5 - Load chart

### Machine on tyres with 3-hook jib 9000 kg (Metric)

Machine on tyres with winch 9000 kg (Metric)

Machine on tyres with platform Metric

Machine on tyres with underground mining platform (Metric)

Machine on tyres with tyre handler TH 49 (Metric)