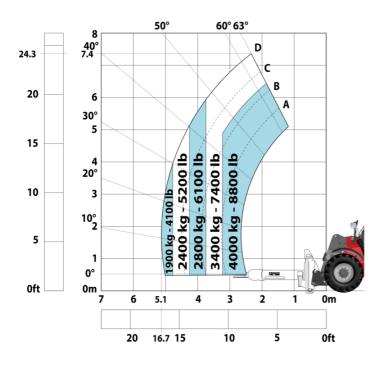

#### MHT 790 Mining ST5 - Load chart

### Machine on tyres with 3-hook jib 9000 kg (Metric)

Machine on tyres with winch 9000 kg (Metric)

Machine on tyres with platform Metric

Machine on tyres with underground mining platform (Metric)

Machine on tyres with tyre handler TH 49 (Metric)