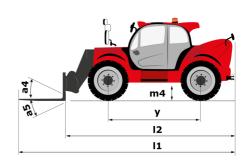

#### мнт 790 мінінд sть Created on May 3, 2024 at 11:48:18 PM UTC

| Capacities                                  |       | Metric                                                   |
|---------------------------------------------|-------|----------------------------------------------------------|
| Max. capacity                               |       | 9000 kg                                                  |
| Load center of gravity                      | С     | 600 mm                                                   |
| Max. lifting height                         |       | 6.80 m                                                   |
| Max. outreach                               |       | 3.70 m                                                   |
| Neight and dimensions                       |       |                                                          |
| Dverall length                              | 1     | 6.41 m                                                   |
| Inladen weight (with forks)                 |       | 13160 kg                                                 |
| Ground clearance                            | m4    | 0.44 m                                                   |
| Vheelbase                                   | у     | 2.87 m                                                   |
| ength to face of forks                      | 12    | 5.21 m                                                   |
| overall width                               | b1    | 2.47 m                                                   |
| Dverall height                              | h17   | 2.50 m                                                   |
| Dverall cab width                           | b4    | 0.93 m                                                   |
| Filt-down angle                             | a5    | 125 °                                                    |
| ïlt-up angle                                | a4    | 12 °                                                     |
| External turning radius (over tyres)        | Wa1   | 4.89 m                                                   |
| Forks length / width / section              | l/e/s | 1200 mm x 200 mm / 60 mm                                 |
| Wheels                                      |       |                                                          |
| Standard tires                              |       | 445/65 R22,5                                             |
| Number of front wheels / rear wheels        |       | 2 / 2                                                    |
| Steering wheels (front / rear)              |       | 2/2                                                      |
| Drive wheels (front / rear)                 |       | 2/2                                                      |
| Steering mode                               |       | 2 wheel steer, 4 wheel steer, Crab mode                  |
| Engine                                      |       |                                                          |
| Engine brand                                |       | Yanmar                                                   |
| Engine norm                                 |       | Stage V / Tier 4                                         |
| Engine model                                |       | 4TN107HT-SSMUF                                           |
| Number of cylinders / Capacity of cylinders |       | 4 - 4567 cm <sup>3</sup>                                 |
| .C. Engine power rating / Power             |       | 143 Hp / 105 kW                                          |
| Max. torque / Engine rotation               |       | 602 Nm@1500 rpm                                          |
| Engine cooling system                       |       | Water                                                    |
| Battery voltage                             |       | 12 V                                                     |
| Drawbar pull                                |       | 10905 daN                                                |
| Fransmission                                |       | 10905 080                                                |
|                                             |       | Hudrostatia                                              |
| (ransmission type                           |       | Hydrostatic<br>2 / 2                                     |
| Number of gears (forward / reverse)         |       | 35 km/h                                                  |
| Max. travel speed                           |       |                                                          |
| Parking brake                               |       | Automatic negative parking brake                         |
| Service brake                               |       | Oil-immersed multi-discs braking on front & rea<br>axles |
| lydraulics                                  |       |                                                          |
| Hydraulic pump type                         |       | Variable displacement pump                               |
| Hydraulic flow - Pressure                   |       | 185 l/min - 270 bar                                      |
| Fank capacities                             |       |                                                          |
| Engine oil                                  |       | 13                                                       |
| Hydraulic oil                               |       | 151                                                      |
| Fuel tank                                   |       | 165                                                      |
| Noise and vibration                         |       |                                                          |
| Noise at driving position (LpA)             |       | 79.70 dB                                                 |
| Noise to environment (LwA)                  |       | 103 dB                                                   |
| Vibration on hands/arms                     |       | < 2.50 m/s <sup>2</sup>                                  |
| Miscellaneous                               |       |                                                          |
|                                             |       |                                                          |

## MHT 790 Mining ST5 - Dimensional drawing