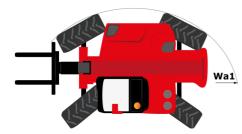

#### мнт 790 мінінд sть Created on May 3, 2024 at 11:48:18 PM UTC

| Capacities                                  |       | Metric                                                   |
|---------------------------------------------|-------|----------------------------------------------------------|
| Max. capacity                               |       | 9000 kg                                                  |
| Load center of gravity                      | С     | 600 mm                                                   |
| Max. lifting height                         |       | 6.80 m                                                   |
| Max. outreach                               |       | 3.70 m                                                   |
| Neight and dimensions                       |       |                                                          |
| Dverall length                              | 1     | 6.41 m                                                   |
| Inladen weight (with forks)                 |       | 13160 kg                                                 |
| Ground clearance                            | m4    | 0.44 m                                                   |
| Vheelbase                                   | у     | 2.87 m                                                   |
| ength to face of forks                      | 12    | 5.21 m                                                   |
| overall width                               | b1    | 2.47 m                                                   |
| Dverall height                              | h17   | 2.50 m                                                   |
| Dverall cab width                           | b4    | 0.93 m                                                   |
| Filt-down angle                             | a5    | 125 °                                                    |
| ïlt-up angle                                | a4    | 12 °                                                     |
| External turning radius (over tyres)        | Wa1   | 4.89 m                                                   |
| Forks length / width / section              | l/e/s | 1200 mm x 200 mm / 60 mm                                 |
| Wheels                                      |       |                                                          |
| Standard tires                              |       | 445/65 R22,5                                             |
| Number of front wheels / rear wheels        |       | 2 / 2                                                    |
| Steering wheels (front / rear)              |       | 2/2                                                      |
| Drive wheels (front / rear)                 |       | 2/2                                                      |
| Steering mode                               |       | 2 wheel steer, 4 wheel steer, Crab mode                  |
| Engine                                      |       |                                                          |
| Engine brand                                |       | Yanmar                                                   |
| Engine norm                                 |       | Stage V / Tier 4                                         |
| Engine model                                |       | 4TN107HT-SSMUF                                           |
| Number of cylinders / Capacity of cylinders |       | 4 - 4567 cm <sup>3</sup>                                 |
| .C. Engine power rating / Power             |       | 143 Hp / 105 kW                                          |
| Max. torque / Engine rotation               |       | 602 Nm@1500 rpm                                          |
| Engine cooling system                       |       | Water                                                    |
| Battery voltage                             |       | 12 V                                                     |
| Drawbar pull                                |       | 10905 daN                                                |
| Fransmission                                |       | 10905 080                                                |
|                                             |       | Hudrostatia                                              |
| (ransmission type                           |       | Hydrostatic<br>2 / 2                                     |
| Number of gears (forward / reverse)         |       | 35 km/h                                                  |
| Max. travel speed                           |       |                                                          |
| Parking brake                               |       | Automatic negative parking brake                         |
| Service brake                               |       | Oil-immersed multi-discs braking on front & rea<br>axles |
| lydraulics                                  |       |                                                          |
| Hydraulic pump type                         |       | Variable displacement pump                               |
| Hydraulic flow - Pressure                   |       | 185 l/min - 270 bar                                      |
| Fank capacities                             |       |                                                          |
| Engine oil                                  |       | 13                                                       |
| Hydraulic oil                               |       | 151                                                      |
| Fuel tank                                   |       | 165                                                      |
| Noise and vibration                         |       |                                                          |
| Noise at driving position (LpA)             |       | 79.70 dB                                                 |
| Noise to environment (LwA)                  |       | 103 dB                                                   |
| Vibration on hands/arms                     |       | < 2.50 m/s <sup>2</sup>                                  |
| Miscellaneous                               |       |                                                          |
|                                             |       |                                                          |

## MHT 790 Mining ST5 - Dimensional drawing