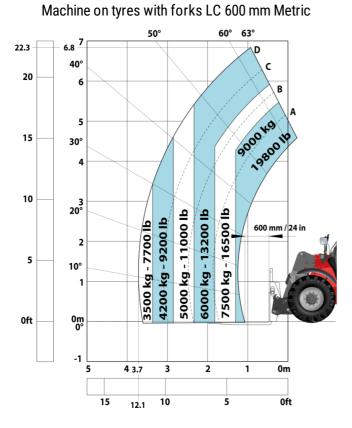

#### MHT 790 Mining ST5 - Load chart

### Machine on tyres with 3-hook jib 9000 kg (Metric)

Machine on tyres with winch 9000 kg (Metric)

Machine on tyres with platform Metric

Machine on tyres with underground mining platform (Metric)

Machine on tyres with tyre handler TH 49 (Metric)