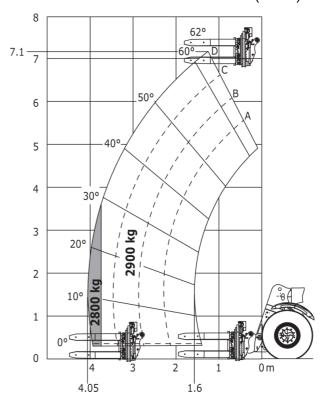

| Standard EN 15000 - Cabin ROPS -            | FOPS level 2  |

### MHT 790 Mining ST5 - Dimensional drawing







### MHT 790 Mining ST5 - Load chart

#### Machine on tires with forks LC 600 mm Metric



#### Machine on tires with winch 9000 kg (Metric)



### Machine on tires with 3-hook jib 9000 kg (Metric)



#### Machine on tires with platform Metric



Machine on tires with underground mining platform (Metric)

Machine on tires with tire handler TH 35 (Metric)





Machine on tires with tire handler TH 49 (Metric)

Machine on tires with tire handler TH 51 (Metric)



Machine on tires with cylinder handler CH 4 (Metric)



## **Mining Specifications**

|                                                            | MUT 700 Mining CTE |
|------------------------------------------------------------|--------------------|
| Lifting function                                           | MHT 790 Mining ST5 |
| Camera in boom head with screen in cab                     | 0                  |
| Clamp predisposition (controls from cabin)                 | S                  |
| Comfort Ride Control (CRC) boom suspension                 | 0                  |
| Working platform predisposition with remote control        | S                  |
| Lighting