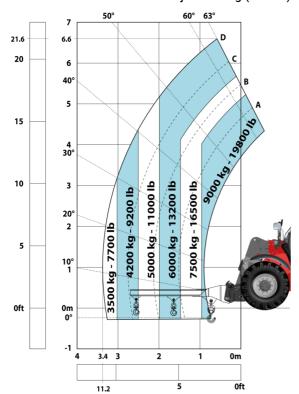

| Standard EN 15000 - Cabin ROPS -            | FOPS level 2  |

### MHT 790 Mining ST5 - Dimensional drawing







### MHT 790 Mining ST5 - Load chart

#### Machine on tires with forks LC 600 mm Metric



#### Machine on tires with winch 9000 kg (Metric)



### Machine on tires with 3-hook jib 9000 kg (Metric)



#### Machine on tires with platform Metric



Machine on tires with underground mining platform (Metric)

Machine on tires with tire handler TH 35 (Metric)





Machine on tires with tire handler TH 49 (Metric)

Machine on tires with tire handler TH 51 (Metric)



Machine on tires with cylinder handler CH 4 (Metric)



## **Mining Specifications**

|                                                            | MUT 700 Mining CTE |
|------------------------------------------------------------|--------------------|
| Lifting function                                           | MHT 790 Mining ST5 |
| Camera in boom head with screen in cab                     | 0                  |
| Clamp predisposition (controls from cabin)                 | S                  |
| Comfort Ride Control (CRC