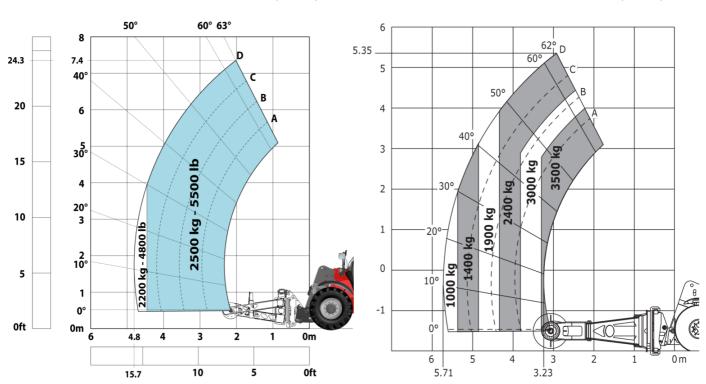

| Standard EN 15000 - Cabin ROPS -            | FOPS level 2  |

### MHT 790 Mining ST5 - Dimensional drawing







### MHT 790 Mining ST5 - Load chart

#### Machine on tires with forks LC 600 mm Metric



#### Machine on tires with winch 9000 kg (Metric)



### Machine on tires with 3-hook jib 9000 kg (Metric)



#### Machine on tires with platform Metric



Machine on tires with underground mining platform (Metric)

Machine on tires with tire handler TH 35 (Metric)





Machine on tires with tire handler TH 49 (Metric)

Machine on tires with tire handler TH 51 (Metric)



Machine on tires with cylinder handler CH 4 (Metric)



## **Mining Specifications**

|                                                            | MUT 700 Mining CTE |
|------------------------------------------------------------|--------------------|
| Lifting function                                           | MHT 790 Mining ST5 |
| Camera in boom head with screen in cab                     | 0                  |
| Clamp predisposition (controls from cabin)                 | S                  |
| Comfort Ride Control (CRC) boom suspension                 | 0                  |
| Working platform predisposition with remote control        | S                  |
| Lighting                                                   |                    |
| Brake Lights ON When Park Brake ON