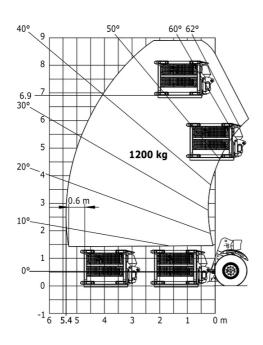

| Standard EN 15000 - Cabin ROPS -            | FOPS level 2  |

### MHT 790 Mining ST5 - Dimensional drawing







### MHT 790 Mining ST5 - Load chart

#### Machine on tires with forks LC 600 mm Metric



#### Machine on tires with winch 9000 kg (Metric)



### Machine on tires with 3-hook jib 9000 kg (Metric)



#### Machine on tires with platform Metric



Machine on tires with underground mining platform (Metric)

Machine on tires with tire handler TH 35 (Metric)





Machine on tires with tire handler TH 49 (Metric)

Machine on tires with tire handler TH 51 (Metric)



Machine on tires with cylinder handler CH 4 (Metric)



## **Mining Specifications**

|                                                            | MUT 700 Mining CTE |
|------------------------------------------------------------|--------------------|
| Lifting function                                           | MHT 790 Mining ST5 |
| Camera in boom head with screen in cab                     | 0                  |
| Clamp predisposition (controls from cabin)                 | S                  |
| Comfort Ride Control (CRC) boom suspension                 | 0                  |
| Working platform predisposition with remote control        | S                  |
| Lighting