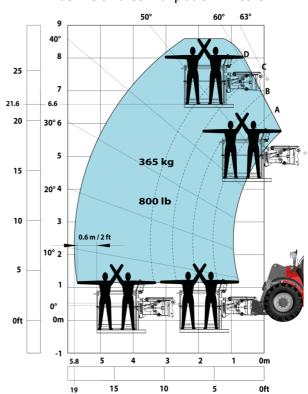

| Standard EN 15000 - Cabin ROPS -            | FOPS level 2  |

### MHT 790 Mining ST5 - Dimensional drawing







### MHT 790 Mining ST5 - Load chart

#### Machine on tires with forks LC 600 mm Metric



#### Machine on tires with winch 9000 kg (Metric)



### Machine on tires with 3-hook jib 9000 kg (Metric)



#### Machine on tires with platform Metric



Machine on tires with underground mining platform (Metric)

Machine on tires with tire handler TH 35 (Metric)





Machine on tires with tire handler TH 49 (Metric)

Machine on tires with tire handler TH 51 (Metric)



Machine on tires with cylinder handler CH 4 (Metric)



## **Mining Specifications**

|                                                            | MUT 700 Mining CTE |
|------------------------------------------------------------|--------------------|
| Lifting function                                           | MHT 790 Mining ST5 |
| Camera in boom head with screen in cab                     | 0                  |
| Clamp predisposition (controls from cabin)                 | S                  |
| Comfort Ride Control (CRC) boom suspension                 | 0