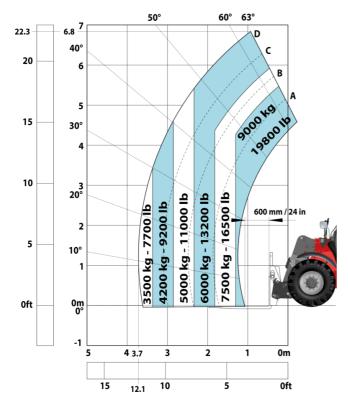

| Standard EN 15000 - Cabin ROPS -            | FOPS level 2  |

### MHT 790 Mining ST5 - Dimensional drawing







### MHT 790 Mining ST5 - Load chart

#### Machine on tires with forks LC 600 mm Metric



#### Machine on tires with winch 9000 kg (Metric)



### Machine on tires with 3-hook jib 9000 kg (Metric)



#### Machine on tires with platform Metric



Machine on tires with underground mining platform (Metric)

Machine on tires with tire handler TH 35 (Metric)





Machine on tires with tire handler TH 49 (Metric)

Machine on tires with tire handler TH 51 (Metric)



Machine on tires with cylinder handler CH 4 (Metric)



## **Mining Specifications**

|                                                            | MUT 700 Mining CTE |
|------------------------------------------------------------|--------------------|
| Lifting function                                           | MHT 790 Mining ST5 |
| Camera in boom head with screen in cab                     | 0                  |
|