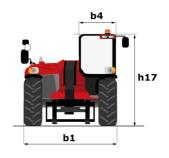

| Standard EN 15000 - Cabin ROPS -            | FOPS level 2  |

### MHT 790 Mining ST5 - Dimensional drawing







### MHT 790 Mining ST5 - Load chart

#### Machine on tires with forks LC 600 mm Metric



#### Machine on tires with winch 9000 kg (Metric)



### Machine on tires with 3-hook jib 9000 kg (Metric)



#### Machine on tires with platform Metric



Machine on tires with underground mining platform (Metric)

Machine on tires with tire handler TH 35 (Metric)





Machine on tires with tire handler TH 49 (Metric)

Machine on tires with tire handler TH 51 (Metric)



Machine on tires with cylinder handler CH 4 (Metric)



## **Mining Specifications**

|                                                            | MUT 700 Mining CTE |
|------------------------------------------------------------|--------------------|
| Lifting function                                           | MHT 790 Mining