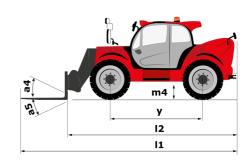

| Standard EN 15000 - Cabin ROPS -            | FOPS level 2  |

### MHT 790 Mining ST5 - Dimensional drawing







### MHT 790 Mining ST5 - Load chart

#### Machine on tires with forks LC 600 mm Metric



#### Machine on tires with winch 9000 kg (Metric)



### Machine on tires with 3-hook jib 9000 kg (Metric)



#### Machine on tires with platform Metric



Machine on tires with underground mining platform (Metric)

Machine on tires with tire handler TH 35 (Metric)





Machine on tires with tire handler TH 49 (Metric)

Machine on tires with tire handler TH 51 (Metric)



Machine on tires with cylinder handler CH 4 (Metric)



## **Mining Specifications**

|                                                            | MUT 700 Mining CTE |
|------------------------------------------------------------|--------------------|
| Lifting function                                           | MHT 790 Mining S