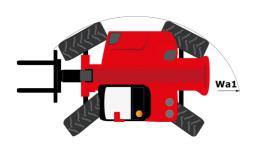

| Standard EN 15000 - Cabin ROPS -            | FOPS level 2  |

### MHT 790 Mining ST5 - Dimensional drawing







### MHT 790 Mining ST5 - Load chart

#### Machine on tires with forks LC 600 mm Metric



#### Machine on tires with winch 9000 kg (Metric)



### Machine on tires with 3-hook jib 9000 kg (Metric)



#### Machine on tires with platform Metric



Machine on tires with underground mining platform (Metric)

Machine on tires with tire handler TH 35 (Metric)





Machine on tires with tire handler TH 49 (Metric)

Machine on tires with tire handler TH 51 (Metric)



Machine on tires with cylinder handler CH 4 (Metric)



## **Mining Specifications**

|                                                            | MUT 700 Mining CTE |
|------------------------------------------------------------|--------------------|
| Lifting function                                           | MHT 790 Mini