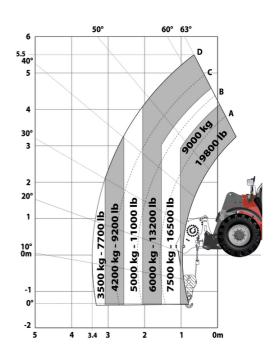

| Standard EN 15000 - Cabin ROPS -            | FOPS level 2  |

### MHT 790 Mining ST5 - Dimensional drawing







### MHT 790 Mining ST5 - Load chart

#### Machine on tires with forks LC 600 mm Metric



#### Machine on tires with winch 9000 kg (Metric)



### Machine on tires with 3-hook jib 9000 kg (Metric)



#### Machine on tires with platform Metric



Machine on tires with underground mining platform (Metric)

Machine on tires with tire handler TH 35 (Metric)





Machine on tires with tire handler TH 49 (Metric)

Machine on tires with tire handler TH 51 (Metric)



Machine on tires with cylinder handler CH 4 (Metric)



## **Mining Specifications**

|                                                            | MUT 700 Mining CTE |
|------------------------------------------------------------|--------------------|
| Lifting function                                           | MHT 790 Mining ST5 |
| Camera in boom head with screen in cab                     | 0                  |
| Clamp predisposition (controls from cabin)