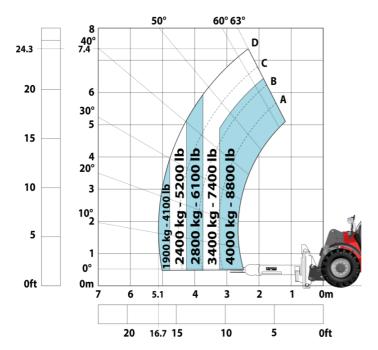

| Standard EN 15000 - Cabin ROPS -            | FOPS level 2  |

### MHT 790 Mining ST5 - Dimensional drawing







### MHT 790 Mining ST5 - Load chart

#### Machine on tires with forks LC 600 mm Metric



#### Machine on tires with winch 9000 kg (Metric)



### Machine on tires with 3-hook jib 9000 kg (Metric)



#### Machine on tires with platform Metric



Machine on tires with underground mining platform (Metric)

Machine on tires with tire handler TH 35 (Metric)





Machine on tires with tire handler TH 49 (Metric)

Machine on tires with tire handler TH 51 (Metric)



Machine on tires with cylinder handler CH 4 (Metric)



## **Mining Specifications**

|                                                            | MUT 700 Mining CTE |
|------------------------------------------------------------|--------------------|
| Lifting function                                           | MHT 790 Mining ST5 |
| Camera in boom head with screen in cab                     | 0                  |
| Clamp predisposition (controls from cabin)                 | S                  |
| Comfort Ride Control (CRC) boom suspension                 | 0                  |
| Working platform predisposition with remote control        | S                  |
| Lighting                                                   |                    |
| Brake Lights ON When Park Brake ON                         | S                  |
| Flat Led R