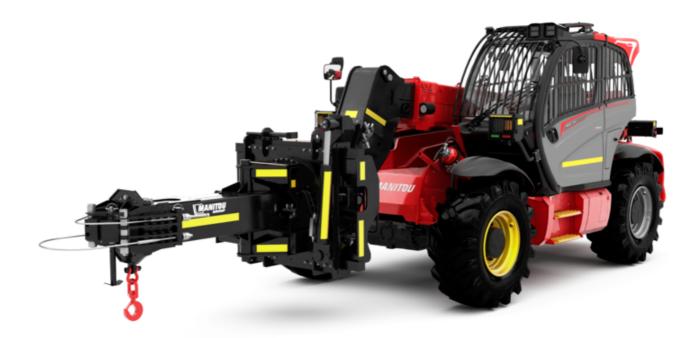

Technical sheet:

# MHT 790 MINING ST5





| Capacities