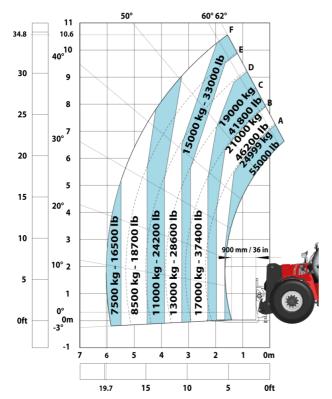

| Controls                       |                                                          |

# MHT 11250 Mining ST5 - Dimensional drawing







## MHT 11250 Mining ST5 - Load chart

## Machine on tires with forks LC 900 mm Metric



## Machine on tires with forks LC 1200 mm Metric



Machine on tires with winch 25000 kg (Metric)



Machine on tires with 3-hook jib 25000 kg (Metric)



Machine on tires with underground mining platform (Metric)

Machine on tires with tire handler TH 63 (Metric)





Machine on tires with cylinder handler CH 10 (Metric)



# **Mining Specifications**

|                                                            | MHT 11250 Mining ST5 |
|------------------------------------------------------------|----------------------|
| Lifting function                                           |                      |
| Camera in boom head with screen in cab                     | 0                    |
| Clamp predisposition (controls from cabin)                 | S                    |
| Working pl