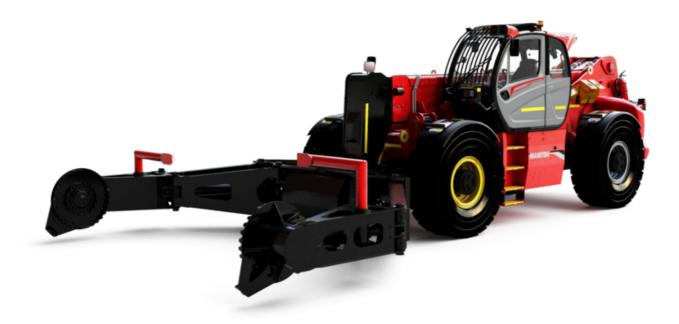

Technical sheet:

# MHT 11250 MINING ST5





| 2499 kg   2499   |                                | MHT 11250 MINING ST5 Created on July 31, 2025 at 9.00 PM |
|----------------------------------------------------------------------------------------------------------------------------------------------------------------------------------------------------------------------------------------------------------------------------------------------------------------------------------------------------------------------------------------------------------------------------------------------------------------------------------------------------------------------------------------------------------------------------------------------------------------------------------------------------------------------------------------------------------