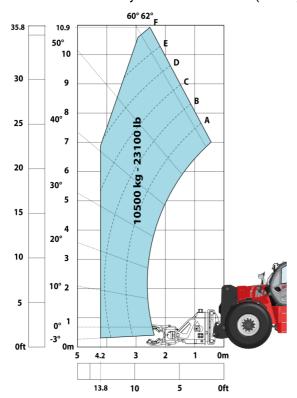

| Controls                       |                                                          |

# MHT 11250 Mining ST5 - Dimensional drawing







## MHT 11250 Mining ST5 - Load chart

## Machine on tires with forks LC 900 mm Metric



## Machine on tires with forks LC 1200 mm Metric



Machine on tires with winch 25000 kg (Metric)



Machine on tires with 3-hook jib 25000 kg (Metric)



Machine on tires with underground mining platform (Metric)

Machine on tires with tire handler TH 63 (Metric)





Machine on tires with cylinder handler CH 10 (Metric)



# **Mining Specifications**

|                                                            | MHT 11250 Mining ST5 |
|------------------------------------------------------------|----------------------|
| Lifting function                                           |                      |
| Camera in boom head with screen in cab                     | 0                    |
| Clamp predisposition (controls from cabin)                 | S                    |
| Working platform predisposition with remote control        | S                    |
| Lighting                                                   |                      |
| Brake Lights ON When Park Brake ON                         | S                    |
| Flat Led Rotating Beacon                                   | S