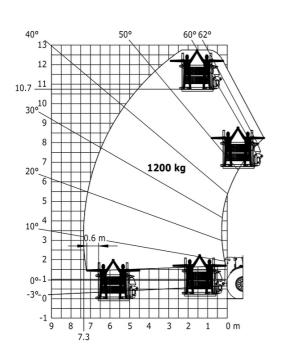

| Controls                       |                                                          |

# MHT 11250 Mining ST5 - Dimensional drawing







## MHT 11250 Mining ST5 - Load chart

## Machine on tires with forks LC 900 mm Metric



## Machine on tires with forks LC 1200 mm Metric



Machine on tires with winch 25000 kg (Metric)



Machine on tires with 3-hook jib 25000 kg (Metric)



Machine on tires with underground mining platform (Metric)

Machine on tires with tire handler TH 63 (Metric)





Machine on tires with cylinder handler CH 10 (Metric)



# **Mining Specifications**

|                                                            | MHT 11250 Mining ST5 |
|------------------------------------------------------------|----------------------|
| Lifting function                                           |                      |
| Camera in boom head with screen in cab                     | 0                    |
| Clamp predisposition (controls from cabin)                 | S                    |
| Working platform predisposition with remote control        | S                    |
| Lighting                                                   |                      |
| Brake Lights ON When Park Brake ON                         | S                    |
| Flat Led Rotating Be