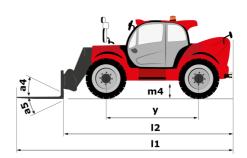

| Controls                       |                                                          |

# MHT 11250 Mining ST5 - Dimensional drawing







## MHT 11250 Mining ST5 - Load chart

## Machine on tires with forks LC 900 mm Metric



## Machine on tires with forks LC 1200 mm Metric



Machine on tires with winch 25000 kg (Metric)



Machine on tires with 3-hook jib 25000 kg (Metric)



Machine on tires with underground mining platform (Metric)

Machine on tires with tire handler TH 63 (Metric)





Machine on tires with cylinder handler CH 10 (Metric)



# **Mining Specifications**

|                                                            | MHT 11250 Mining ST5 |
|------------------------------------------------------------|----------------------|
| Lifting function                                           |                      |
| Camera in boom head with screen in cab                     | 0                    |
| Clamp p