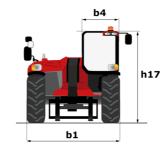

| Controls                       |                                                          |

# MHT 11250 Mining ST5 - Dimensional drawing







## MHT 11250 Mining ST5 - Load chart

## Machine on tires with forks LC 900 mm Metric



## Machine on tires with forks LC 1200 mm Metric



Machine on tires with winch 25000 kg (Metric)



Machine on tires with 3-hook jib 25000 kg (Metric)



Machine on tires with underground mining platform (Metric)

Machine on tires with tire handler TH 63 (Metric)





Machine on tires with cylinder handler CH 10 (Metric)



# **Mining Specifications**

|                                                            | MHT 11250 Mining ST5 |
|------------------------------------------------------------|----------------------|
| Lifting function                                           |                      |
| Camera in boom head with screen in cab                     | 0                    |
| Clamp