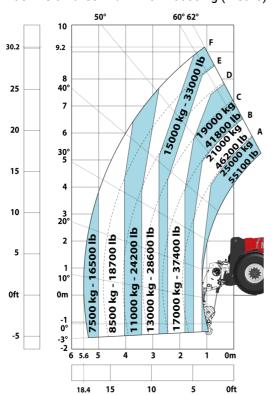

| Controls                       |                                                          |

# MHT 11250 Mining ST5 - Dimensional drawing







## MHT 11250 Mining ST5 - Load chart

## Machine on tires with forks LC 900 mm Metric



## Machine on tires with forks LC 1200 mm Metric



Machine on tires with winch 25000 kg (Metric)



Machine on tires with 3-hook jib 25000 kg (Metric)



Machine on tires with underground mining platform (Metric)

Machine on tires with tire handler TH 63 (Metric)





Machine on tires with cylinder handler CH 10 (Metric)



# **Mining Specifications**

|                                                            | MHT 11250 Mining ST5 |
|------------------------------------------------------------|----------------------|
| Lifting function                                           |                      |
| Camera in boom head with screen in cab                     | 0                    |
| Clamp predisposition (controls from cabin)                 | S                    |
| Working platform predisposition with remote control        | S                    |
| Lighting