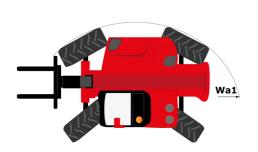

| Controls                       |                                                          |

# MHT 11250 Mining ST5 - Dimensional drawing







## MHT 11250 Mining ST5 - Load chart

## Machine on tires with forks LC 900 mm Metric



## Machine on tires with forks LC 1200 mm Metric



Machine on tires with winch 25000 kg (Metric)



Machine on tires with 3-hook jib 25000 kg (Metric)



Machine on tires with underground mining platform (Metric)

Machine on tires with tire handler TH 63 (Metric)





Machine on tires with cylinder handler CH 10 (Metric)



# **Mining Specifications**

|                                                            | MHT 11250 Mining ST5 |
|------------------------------------------------------------|----------------------|
| Lifting function                                           |                      |
| Camera in boom head with screen in cab                     | 0                    |
| Cla