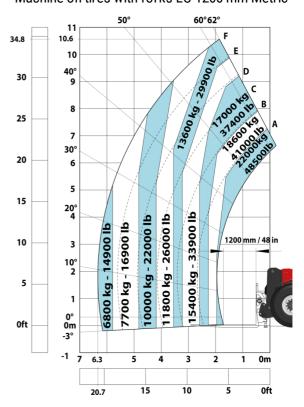

| Controls                       |                                                          |

# MHT 11250 Mining ST5 - Dimensional drawing







## MHT 11250 Mining ST5 - Load chart

## Machine on tires with forks LC 900 mm Metric



## Machine on tires with forks LC 1200 mm Metric



Machine on tires with winch 25000 kg (Metric)



Machine on tires with 3-hook jib 25000 kg (Metric)



Machine on tires with underground mining platform (Metric)

Machine on tires with tire handler TH 63 (Metric)





Machine on tires with cylinder handler CH 10 (Metric)



# **Mining Specifications**

|                                                            | MHT 11250 Mining ST5 |
|------------------------------------------------------------|----------------------|
| Lifting function                                           |                      |
| Camera in boom head with screen in cab                     | 0                    |
| Clamp predisposition (controls from cabin)                 | S                    |
| Working platform predisposition with remote control        | S