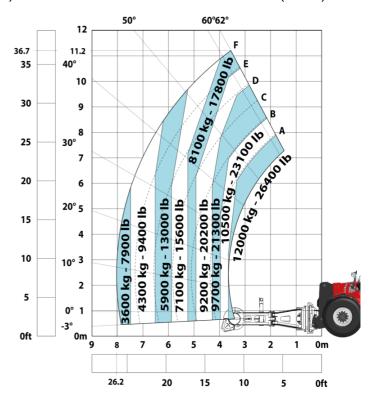

| Controls                       |                                                          |

# MHT 11250 Mining ST5 - Dimensional drawing







## MHT 11250 Mining ST5 - Load chart

## Machine on tires with forks LC 900 mm Metric



## Machine on tires with forks LC 1200 mm Metric



Machine on tires with winch 25000 kg (Metric)



Machine on tires with 3-hook jib 25000 kg (Metric)



Machine on tires with underground mining platform (Metric)

Machine on tires with tire handler TH 63 (Metric)





Machine on tires with cylinder handler CH 10 (Metric)



# **Mining Specifications**

|                                                            | MHT 11250 Mining ST5 |
|------------------------------------------------------------|----------------------|
| Lifting function                                           |                      |
| Camera in boom head with screen in cab                     | 0                    |
| Clamp predisposition (controls from cabin)                 | S                    |
| Working platform predisposition with remote control        | S                    |
| Lighting                                                   |                      |
| Brake Lights ON When Park Brake ON                         | S                    |
| Flat Led Rotating Beac