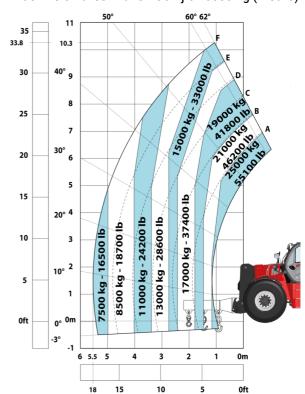

| Controls                       |                                                          |

# MHT 11250 Mining ST5 - Dimensional drawing







## MHT 11250 Mining ST5 - Load chart

## Machine on tires with forks LC 900 mm Metric



## Machine on tires with forks LC 1200 mm Metric



Machine on tires with winch 25000 kg (Metric)



Machine on tires with 3-hook jib 25000 kg (Metric)



Machine on tires with underground mining platform (Metric)

Machine on tires with tire handler TH 63 (Metric)





Machine on tires with cylinder handler CH 10 (Metric)



# **Mining Specifications**

|                                                            | MHT 11250 Mining ST5 |
|------------------------------------------------------------|----------------------|
| Lifting function                                           |                      |
| Camera in boom head with screen in cab                     | 0                    |
| Clamp predisposition (controls from cabin)                 | S                    |
| Working platform predisposition with remote control        | S                    |
| Lighting                                                   |