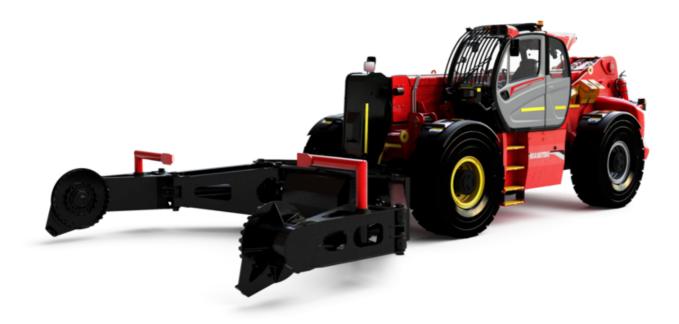

Technical sheet:

# MHT 11250 MINING ST5





| 2499 kg   2499   |                                | MHT 11250 MININGSTS Created on July 31, 2025 at 9.03 PM |
|-----------------------------------------------------------------------------------------------------------------------------------------------------------------------------------------------------------------------------------------------------------------------------------------------------------------------------------------------------------------------------------------------------------------------------------------------------------------------------------------------------------------------------------------------------------------------------------------------------------------------------------------------------------------------------------------------------------