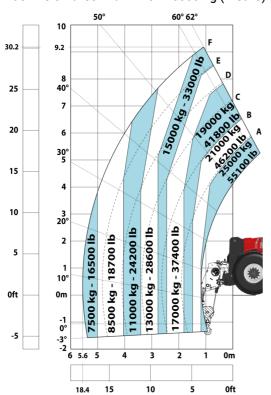

| Controls                       |                                                         |

# MHT 11250 Mining ST5 - Dimensional drawing







## MHT 11250 Mining ST5 - Load chart

## Machine on tires with forks LC 900 mm Metric



## Machine on tires with forks LC 1200 mm Metric



Machine on tires with winch 25000 kg (Metric)



Machine on tires with 3-hook jib 25000 kg (Metric)



Machine on tires with underground mining platform (Metric)

Machine on tires with tire handler TH 63 (Metric)





Machine on tires with cylinder handler CH 10 (Metric)



# **Mining Specifications**

|                                                            | MHT 11250 Mining ST5 |
|------------------------------------------------------------|----------------------|
| Lifting function                                           |                      |
| Camera in boom head with screen in cab                     | 0                    |
| Clamp predisposition (controls from cabin)                 | S                    |
| Working platform predisposition with remote control        | S                    |
| Lighting