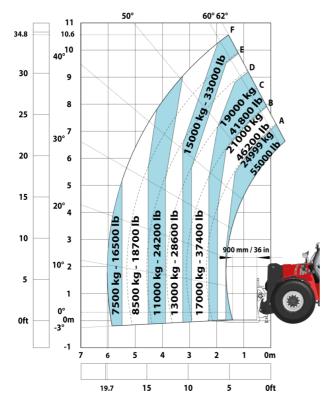

| Controls                       |                                                         |

# MHT 11250 Mining ST5 - Dimensional drawing







## MHT 11250 Mining ST5 - Load chart

## Machine on tires with forks LC 900 mm Metric



## Machine on tires with forks LC 1200 mm Metric



Machine on tires with winch 25000 kg (Metric)



Machine on tires with 3-hook jib 25000 kg (Metric)



Machine on tires with underground mining platform (Metric)

Machine on tires with tire handler TH 63 (Metric)





Machine on tires with cylinder handler CH 10 (Metric)



# **Mining Specifications**

|                                                            | MHT 11250 Mining ST5 |
|------------------------------------------------------------|----------------------|
| Lifting function                                           |                      |
| Camera in boom head with screen in cab                     | 0                    |
| Clamp predisposition (controls from cabin)                 | S                    |
| Working pl