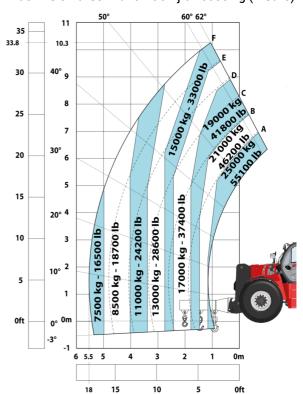

| Controls                       |                                                         |

# MHT 11250 Mining ST5 - Dimensional drawing







## MHT 11250 Mining ST5 - Load chart

## Machine on tires with forks LC 900 mm Metric



## Machine on tires with forks LC 1200 mm Metric



Machine on tires with winch 25000 kg (Metric)



Machine on tires with 3-hook jib 25000 kg (Metric)



Machine on tires with underground mining platform (Metric)

Machine on tires with tire handler TH 63 (Metric)





Machine on tires with cylinder handler CH 10 (Metric)



# **Mining Specifications**

|                                                            | MHT 11250 Mining ST5 |
|------------------------------------------------------------|----------------------|
| Lifting function                                           |                      |
| Camera in boom head with screen in cab                     | 0                    |
| Clamp predisposition (controls from cabin)                 | S                    |
| Working platform predisposition with remote control        | S                    |
| Lighting                                                   |