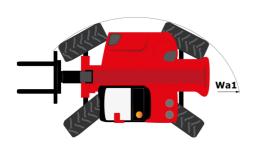

| Controls                       |                                                         |

# MHT 11250 Mining ST5 - Dimensional drawing







## MHT 11250 Mining ST5 - Load chart

## Machine on tires with forks LC 900 mm Metric



## Machine on tires with forks LC 1200 mm Metric



Machine on tires with winch 25000 kg (Metric)



Machine on tires with 3-hook jib 25000 kg (Metric)



Machine on tires with underground mining platform (Metric)

Machine on tires with tire handler TH 63 (Metric)





Machine on tires with cylinder handler CH 10 (Metric)



# **Mining Specifications**

|                                                            | MHT 11250 Mining ST5 |
|------------------------------------------------------------|----------------------|
| Lifting function                                           |                      |
| Camera in boom head with screen in cab                     | 0                    |
| Cla