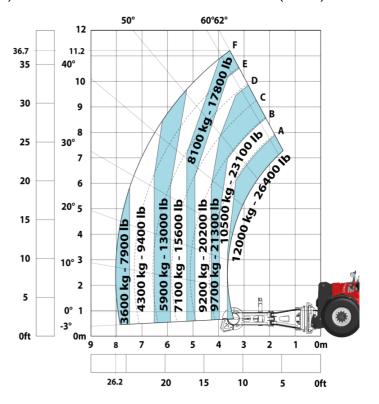

| Controls                       |                                                         |

# MHT 11250 Mining ST5 - Dimensional drawing







## MHT 11250 Mining ST5 - Load chart

## Machine on tires with forks LC 900 mm Metric



## Machine on tires with forks LC 1200 mm Metric



Machine on tires with winch 25000 kg (Metric)



Machine on tires with 3-hook jib 25000 kg (Metric)



Machine on tires with underground mining platform (Metric)

Machine on tires with tire handler TH 63 (Metric)





Machine on tires with cylinder handler CH 10 (Metric)



# **Mining Specifications**

|                                                            | MHT 11250 Mining ST5 |
|------------------------------------------------------------|----------------------|
| Lifting function                                           |                      |
| Camera in boom head with screen in cab                     | 0                    |
| Clamp predisposition (controls from cabin)                 | S                    |
| Working platform predisposition with remote control        | S                    |
| Lighting                                                   |                      |
| Brake Lights ON When Park Brake ON                         | S                    |
| Flat Led Rotating Beac