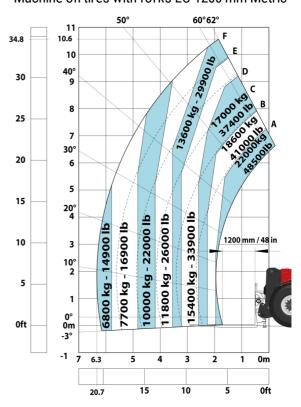

| Controls                       |                                                         |

# MHT 11250 Mining ST5 - Dimensional drawing







## MHT 11250 Mining ST5 - Load chart

## Machine on tires with forks LC 900 mm Metric



## Machine on tires with forks LC 1200 mm Metric



Machine on tires with winch 25000 kg (Metric)



Machine on tires with 3-hook jib 25000 kg (Metric)



Machine on tires with underground mining platform (Metric)

Machine on tires with tire handler TH 63 (Metric)





Machine on tires with cylinder handler CH 10 (Metric)



# **Mining Specifications**

|                                                            | MHT 11250 Mining ST5 |
|------------------------------------------------------------|----------------------|
| Lifting function                                           |                      |
| Camera in boom head with screen in cab                     | 0                    |
| Clamp predisposition (controls from cabin)                 | S                    |
| Working platform predisposition with remote control        | S