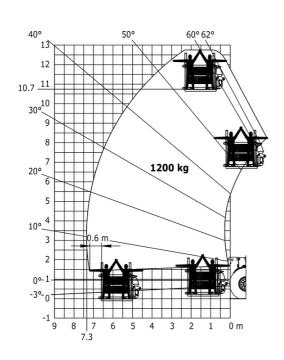

| Controls                       |                                                         |

# MHT 11250 Mining ST5 - Dimensional drawing







## MHT 11250 Mining ST5 - Load chart

## Machine on tires with forks LC 900 mm Metric



## Machine on tires with forks LC 1200 mm Metric



Machine on tires with winch 25000 kg (Metric)



Machine on tires with 3-hook jib 25000 kg (Metric)



Machine on tires with underground mining platform (Metric)

Machine on tires with tire handler TH 63 (Metric)





Machine on tires with cylinder handler CH 10 (Metric)



# **Mining Specifications**

|                                                            | MHT 11250 Mining ST5 |
|------------------------------------------------------------|----------------------|
| Lifting function                                           |                      |
| Camera in boom head with screen in cab                     | 0                    |
| Clamp predisposition (controls from cabin)                 | S                    |
| Working platform predisposition with remote control        | S                    |
| Lighting                                                   |                      |
| Brake Lights ON When Park Brake ON                         | S                    |
| Flat Led Rotating Be