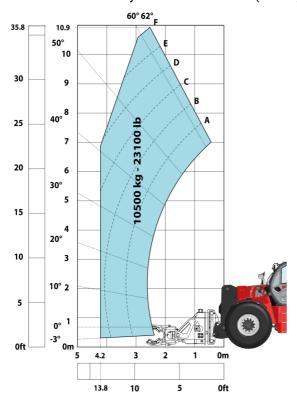

| Controls                       |                                                         |

# MHT 11250 Mining ST5 - Dimensional drawing







## MHT 11250 Mining ST5 - Load chart

## Machine on tires with forks LC 900 mm Metric



## Machine on tires with forks LC 1200 mm Metric



Machine on tires with winch 25000 kg (Metric)



Machine on tires with 3-hook jib 25000 kg (Metric)



Machine on tires with underground mining platform (Metric)

Machine on tires with tire handler TH 63 (Metric)





Machine on tires with cylinder handler CH 10 (Metric)



# **Mining Specifications**

|                                                            | MHT 11250 Mining ST5 |
|------------------------------------------------------------|----------------------|
| Lifting function                                           |                      |
| Camera in boom head with screen in cab                     | 0                    |
| Clamp predisposition (controls from cabin)                 | S                    |
| Working platform predisposition with remote control        | S                    |
| Lighting                                                   |                      |
| Brake Lights ON When Park Brake ON                         | S                    |
| Flat Led Rotating Beacon                                   | S