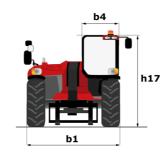

| Controls                       |                                                         |

# MHT 11250 Mining ST5 - Dimensional drawing







## MHT 11250 Mining ST5 - Load chart

## Machine on tires with forks LC 900 mm Metric



## Machine on tires with forks LC 1200 mm Metric



Machine on tires with winch 25000 kg (Metric)



Machine on tires with 3-hook jib 25000 kg (Metric)



Machine on tires with underground mining platform (Metric)

Machine on tires with tire handler TH 63 (Metric)





Machine on tires with cylinder handler CH 10 (Metric)



# **Mining Specifications**

|                                                            | MHT 11250 Mining ST5 |
|------------------------------------------------------------|----------------------|
| Lifting function                                           |                      |
| Camera in boom head with screen in cab                     | 0                    |
| Clamp