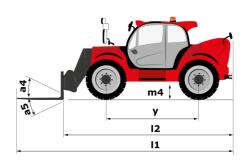

| Controls                       |                                                         |

# MHT 11250 Mining ST5 - Dimensional drawing







## MHT 11250 Mining ST5 - Load chart

## Machine on tires with forks LC 900 mm Metric



## Machine on tires with forks LC 1200 mm Metric



Machine on tires with winch 25000 kg (Metric)



Machine on tires with 3-hook jib 25000 kg (Metric)



Machine on tires with underground mining platform (Metric)

Machine on tires with tire handler TH 63 (Metric)





Machine on tires with cylinder handler CH 10 (Metric)



# **Mining Specifications**

|                                                            | MHT 11250 Mining ST5 |
|------------------------------------------------------------|----------------------|
| Lifting function                                           |                      |
| Camera in boom head with screen in cab                     | 0                    |
| Clamp p