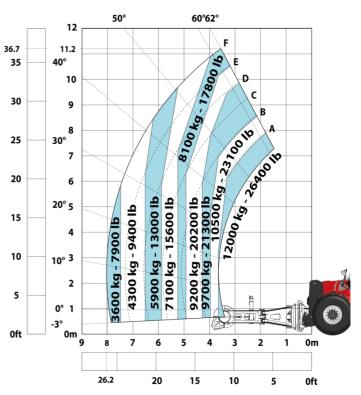

| JSM                                      |                                                          |  |

## MHT 11250 Mining ST5 - Dimensional drawing







### MHT 11250 Mining ST5 - Load chart



#### Machine on tires with winch 25000 kg (Metric)



#### Machine on tires with forks LC 1200 mm Metric



Machine on tires with 3-hook jib 25000 kg (Metric)



#### Machine on tires with underground mining platform (Metric)

Machine on tires with tire handler TH 63 (Metric)





Machine on tires with cylinder handler CH 10 (Metric)



# **Mining Specifications**

|                                                            | MHT 11250 Mining ST5 |
|------------------------------------------------------------|----------------------|
| Lifting function                                           |                      |
| Camera in boom head with screen in cab                     | 0                    |
| Clamp predisposition (controls from cabin)                 | S                    |
| Working platform predisposition with remote control        | S                    |
| Lighting                                                   |                      |
| Brake Lights ON When Park Brake ON                         | S                    |
| Flat Led Rotating Beac