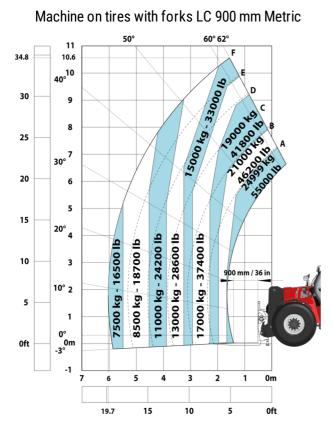

| JSM                                      |                                                          |  |

## MHT 11250 Mining ST5 - Dimensional drawing







### MHT 11250 Mining ST5 - Load chart



#### Machine on tires with winch 25000 kg (Metric)



#### Machine on tires with forks LC 1200 mm Metric



Machine on tires with 3-hook jib 25000 kg (Metric)



#### Machine on tires with underground mining platform (Metric)

Machine on tires with tire handler TH 63 (Metric)





Machine on tires with cylinder handler CH 10 (Metric)



# **Mining Specifications**

|                                                            | MHT 11250 Mining ST5 |
|------------------------------------------------------------|----------------------|
| Lifting function                                           |                      |
| Camera in boom head with screen in cab                     | 0                    |
| Clamp predisposition (controls from cabin)                 | S                    |