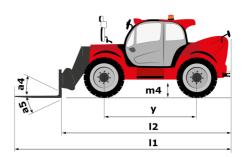

| JSM                                      |                                                          |  |

## MHT 11250 Mining ST5 - Dimensional drawing







### MHT 11250 Mining ST5 - Load chart



#### Machine on tires with winch 25000 kg (Metric)



#### Machine on tires with forks LC 1200 mm Metric



Machine on tires with 3-hook jib 25000 kg (Metric)



#### Machine on tires with underground mining platform (Metric)

Machine on tires with tire handler TH 63 (Metric)





Machine on tires with cylinder handler CH 10 (Metric)



# **Mining Specifications**

|                                                            | MHT 11250 Mining ST5 |
|------------------------------------------------------------|----------------------|
| Lifting function                                           |                      |
| Camera in boom head with screen in cab                     | 0                    |
| Clamp predisposition (controls from cabin)