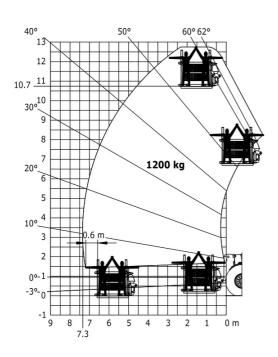

| JSM                                      |                                                          |  |

## MHT 11250 Mining ST5 - Dimensional drawing







### MHT 11250 Mining ST5 - Load chart



#### Machine on tires with winch 25000 kg (Metric)



#### Machine on tires with forks LC 1200 mm Metric



Machine on tires with 3-hook jib 25000 kg (Metric)



#### Machine on tires with underground mining platform (Metric)

Machine on tires with tire handler TH 63 (Metric)





Machine on tires with cylinder handler CH 10 (Metric)



# **Mining Specifications**

|                                                            | MHT 11250 Mining ST5 |
|------------------------------------------------------------|----------------------|
| Lifting function                                           |                      |
| Camera in boom head with screen in cab                     | 0                    |
| Clamp predisposition (controls from cabin)                 | S                    |
| Working platform predisposition with remote control        | S                    |
| Lighting                                                   |                      |
| Brake Lights ON When Park Brake ON                         | S                    |
| Flat Led Rotating Be