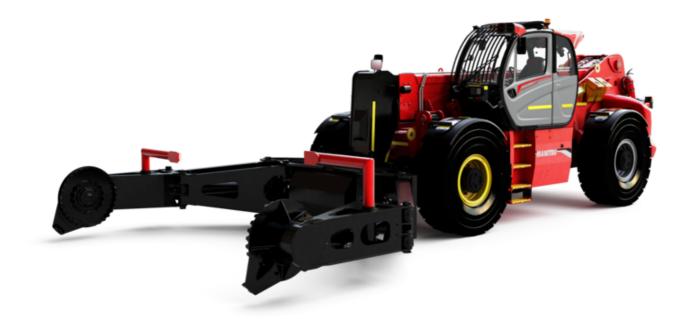

Technical sheet :

# MHT 11250 MINING ST5





| Capacities