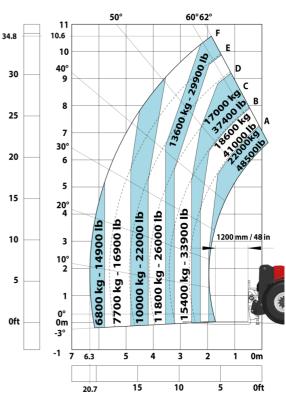

| JSM                                      |                                                          |  |

## MHT 11250 Mining ST5 - Dimensional drawing







### MHT 11250 Mining ST5 - Load chart



#### Machine on tires with winch 25000 kg (Metric)



#### Machine on tires with forks LC 1200 mm Metric



Machine on tires with 3-hook jib 25000 kg (Metric)



#### Machine on tires with underground mining platform (Metric)

Machine on tires with tire handler TH 63 (Metric)





Machine on tires with cylinder handler CH 10 (Metric)



# **Mining Specifications**

|                                                            | MHT 11250 Mining ST5 |
|------------------------------------------------------------|----------------------|
| Lifting function                                           |                      |
| Camera in boom head with screen in cab                     | 0                    |
| Clamp predisposition (controls from cabin)                 | S                    |
| Working platform predisposition with remote control        | S                    |
| Lighting