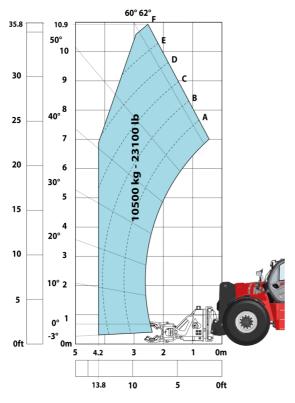

| JSM                                      |                                                          |  |

## MHT 11250 Mining ST5 - Dimensional drawing







### MHT 11250 Mining ST5 - Load chart



#### Machine on tires with winch 25000 kg (Metric)



#### Machine on tires with forks LC 1200 mm Metric



Machine on tires with 3-hook jib 25000 kg (Metric)



#### Machine on tires with underground mining platform (Metric)

Machine on tires with tire handler TH 63 (Metric)





Machine on tires with cylinder handler CH 10 (Metric)



# **Mining Specifications**

|                                                            | MHT 11250 Mining ST5 |
|------------------------------------------------------------|----------------------|
| Lifting function                                           |                      |
| Camera in boom head with screen in cab                     | 0                    |
| Clamp predisposition (controls from cabin)                 | S                    |
| Working platform predisposition with remote control        | S                    |
| Lighting                                                   |                      |
| Brake Lights ON When Park Brake ON                         | S                    |
| Flat Led Rotating Beacon                                   | S