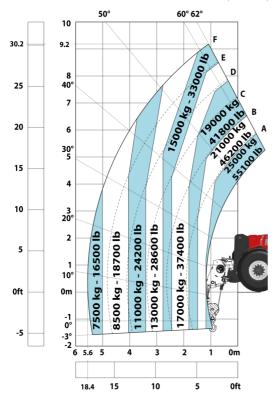

| JSM                                      |                                                          |  |

## MHT 11250 Mining ST5 - Dimensional drawing







### MHT 11250 Mining ST5 - Load chart



#### Machine on tires with winch 25000 kg (Metric)



#### Machine on tires with forks LC 1200 mm Metric



Machine on tires with 3-hook jib 25000 kg (Metric)



#### Machine on tires with underground mining platform (Metric)

Machine on tires with tire handler TH 63 (Metric)





Machine on tires with cylinder handler CH 10 (Metric)



# **Mining Specifications**

|                                                            | MHT 11250 Mining ST5 |
|------------------------------------------------------------|----------------------|
| Lifting function                                           |                      |
| Camera in boom head with screen in cab                     | 0                    |
| Clamp predisposition (controls from cabin)                 | S                    |
| Working platform predisposition with remote control