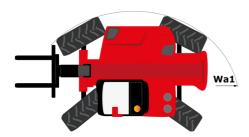

| JSM                                      |                                                          |  |

## MHT 11250 Mining ST5 - Dimensional drawing







### MHT 11250 Mining ST5 - Load chart



#### Machine on tires with winch 25000 kg (Metric)



#### Machine on tires with forks LC 1200 mm Metric



Machine on tires with 3-hook jib 25000 kg (Metric)



#### Machine on tires with underground mining platform (Metric)

Machine on tires with tire handler TH 63 (Metric)





Machine on tires with cylinder handler CH 10 (Metric)



# **Mining Specifications**

|                                                            | MHT 11250 Mining ST5 |
|------------------------------------------------------------|----------------------|
| Lifting function                                           |                      |
| Camera in boom head with screen in cab                     | 0                    |
| Clamp predisposition (controls from cab