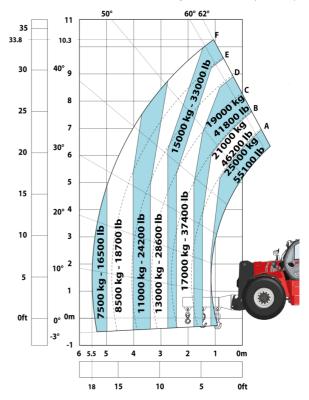

| JSM                                      |                                                          |  |

## MHT 11250 Mining ST5 - Dimensional drawing







### MHT 11250 Mining ST5 - Load chart



#### Machine on tires with winch 25000 kg (Metric)



#### Machine on tires with forks LC 1200 mm Metric



Machine on tires with 3-hook jib 25000 kg (Metric)



#### Machine on tires with underground mining platform (Metric)

Machine on tires with tire handler TH 63 (Metric)





Machine on tires with cylinder handler CH 10 (Metric)



# **Mining Specifications**

|                                                            | MHT 11250 Mining ST5 |
|------------------------------------------------------------|----------------------|
| Lifting function                                           |                      |
| Camera in boom head with screen in cab                     | 0                    |
| Clamp predisposition (controls from cabin)                 | S                    |
| Working platform predisposition with remote control        | S                    |
| Lighting                                                   |