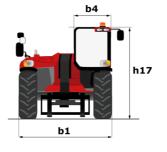

| JSM                                      |                                                          |  |

## MHT 11250 Mining ST5 - Dimensional drawing







### MHT 11250 Mining ST5 - Load chart



#### Machine on tires with winch 25000 kg (Metric)



#### Machine on tires with forks LC 1200 mm Metric



Machine on tires with 3-hook jib 25000 kg (Metric)



#### Machine on tires with underground mining platform (Metric)

Machine on tires with tire handler TH 63 (Metric)





Machine on tires with cylinder handler CH 10 (Metric)



# **Mining Specifications**

|                                                            | MHT 11250 Mining ST5 |
|------------------------------------------------------------|----------------------|
| Lifting function                                           |                      |
| Camera in boom head with screen in cab                     | 0                    |
| Clamp predisposition (controls from cabin