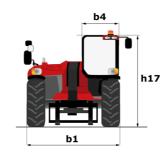

| Controls                            | JSM                              |

## MHT 11250 Mining ST5 - Dimensional drawing







### MHT 11250 Mining ST5 - Load chart

### Machine on tires with forks LC 900 mm Metric



### Machine on tires with forks LC 1200 mm Metric



### Machine on tires with winch 25000 kg (Metric)



### Machine on tires with 3-hook jib 25000 kg (Metric)



Machine on tires with underground mining platform (Metric)

Machine on tires with tire handler TH 63 (Metric)





Machine on tires with cylinder handler CH 10 (Metric)



## **Mining Specifications**

|                                                            | MHT 11250 Mining ST5 |
|------------------------------------------------------------|----------------------|
| Lifting function                                           |                      |
| Camera in boom head with screen in cab                     | 0