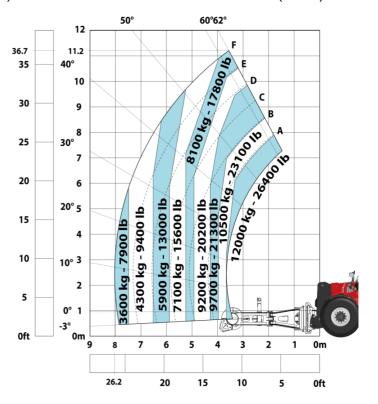

| Controls                            | JSM                              |

## MHT 11250 Mining ST5 - Dimensional drawing







### MHT 11250 Mining ST5 - Load chart

### Machine on tires with forks LC 900 mm Metric



### Machine on tires with forks LC 1200 mm Metric



### Machine on tires with winch 25000 kg (Metric)



### Machine on tires with 3-hook jib 25000 kg (Metric)



Machine on tires with underground mining platform (Metric)

Machine on tires with tire handler TH 63 (Metric)





Machine on tires with cylinder handler CH 10 (Metric)



## **Mining Specifications**

|                                                            | MHT 11250 Mining ST5 |
|------------------------------------------------------------|----------------------|
| Lifting function                                           |                      |
| Camera in boom head with screen in cab                     | 0                    |
| Clamp predisposition (controls from cabin)                 | S                    |
| Working platform predisposition with remote control        | S                    |
| Lighting                                                   |                      |
| Brake Lights ON When Park Brake ON                         | S                    |
| Flat Led Rotating Bea