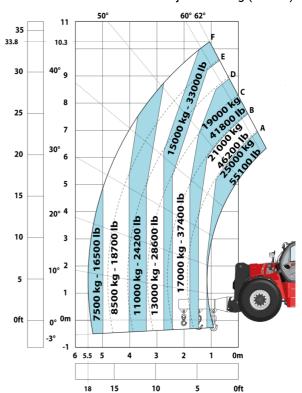

| Controls                            | JSM                              |

## MHT 11250 Mining ST5 - Dimensional drawing







### MHT 11250 Mining ST5 - Load chart

### Machine on tires with forks LC 900 mm Metric



### Machine on tires with forks LC 1200 mm Metric



### Machine on tires with winch 25000 kg (Metric)



### Machine on tires with 3-hook jib 25000 kg (Metric)



Machine on tires with underground mining platform (Metric)

Machine on tires with tire handler TH 63 (Metric)





Machine on tires with cylinder handler CH 10 (Metric)



## **Mining Specifications**

|                                                            | MHT 11250 Mining ST5 |
|------------------------------------------------------------|----------------------|
| Lifting function                                           |                      |
| Camera in boom head with screen in cab                     | 0                    |
| Clamp predisposition (controls from cabin)                 | S                    |
| Working platform predisposition with remote control        | S                    |
| Lighting                                                   |