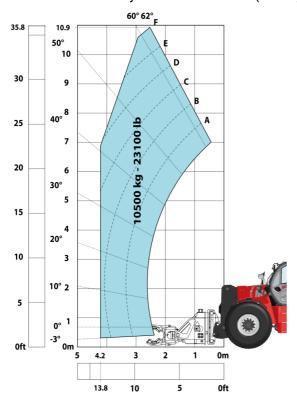

| Controls                            | JSM                              |

## MHT 11250 Mining ST5 - Dimensional drawing







### MHT 11250 Mining ST5 - Load chart

### Machine on tires with forks LC 900 mm Metric



### Machine on tires with forks LC 1200 mm Metric



### Machine on tires with winch 25000 kg (Metric)



### Machine on tires with 3-hook jib 25000 kg (Metric)



Machine on tires with underground mining platform (Metric)

Machine on tires with tire handler TH 63 (Metric)





Machine on tires with cylinder handler CH 10 (Metric)



## **Mining Specifications**

|                                                            | MHT 11250 Mining ST5 |
|------------------------------------------------------------|----------------------|
| Lifting function                                           |                      |
| Camera in boom head with screen in cab                     | 0                    |
| Clamp predisposition (controls from cabin)                 | S                    |
| Working platform predisposition with remote control        | S                    |
| Lighting                                                   |                      |
| Brake Lights ON When Park Brake ON                         | S                    |
| Flat Led Rotating Beacon                                   | S