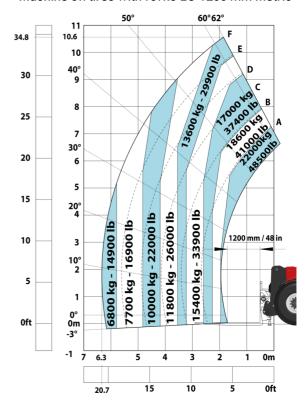

| Controls                            | JSM                              |

## MHT 11250 Mining ST5 - Dimensional drawing







### MHT 11250 Mining ST5 - Load chart

### Machine on tires with forks LC 900 mm Metric



### Machine on tires with forks LC 1200 mm Metric



### Machine on tires with winch 25000 kg (Metric)



### Machine on tires with 3-hook jib 25000 kg (Metric)



Machine on tires with underground mining platform (Metric)

Machine on tires with tire handler TH 63 (Metric)





Machine on tires with cylinder handler CH 10 (Metric)



## **Mining Specifications**

|                                                            | MHT 11250 Mining ST5 |
|------------------------------------------------------------|----------------------|
| Lifting function                                           |                      |
| Camera in boom head with screen in cab                     | 0                    |
| Clamp predisposition (controls from cabin)                 | S                    |
| Working platform predisposition with remote control