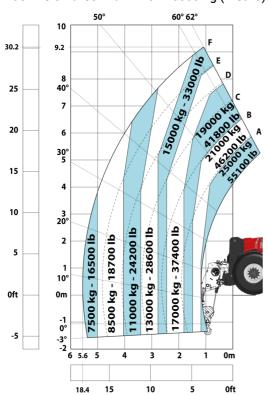

| Controls                            | JSM                              |

## MHT 11250 Mining ST5 - Dimensional drawing







### MHT 11250 Mining ST5 - Load chart

### Machine on tires with forks LC 900 mm Metric



### Machine on tires with forks LC 1200 mm Metric



### Machine on tires with winch 25000 kg (Metric)



### Machine on tires with 3-hook jib 25000 kg (Metric)



Machine on tires with underground mining platform (Metric)

Machine on tires with tire handler TH 63 (Metric)





Machine on tires with cylinder handler CH 10 (Metric)



## **Mining Specifications**

|                                                            | MHT 11250 Mining ST5 |
|------------------------------------------------------------|----------------------|
| Lifting function                                           |                      |
| Camera in boom head with screen in cab                     | 0                    |
| Clamp predisposition (controls from cabin)                 | S                    |
| Working platform predisposition with remote control        | S                    |
| Lighting