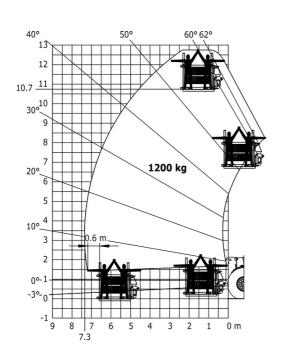

| Controls                            | JSM                              |

## MHT 11250 Mining ST5 - Dimensional drawing







### MHT 11250 Mining ST5 - Load chart

### Machine on tires with forks LC 900 mm Metric



### Machine on tires with forks LC 1200 mm Metric



### Machine on tires with winch 25000 kg (Metric)



### Machine on tires with 3-hook jib 25000 kg (Metric)



Machine on tires with underground mining platform (Metric)

Machine on tires with tire handler TH 63 (Metric)





Machine on tires with cylinder handler CH 10 (Metric)



## **Mining Specifications**

|                                                            | MHT 11250 Mining ST5 |
|------------------------------------------------------------|----------------------|
| Lifting function                                           |                      |
| Camera in boom head with screen in cab                     | 0                    |
| Clamp predisposition (controls from cabin)                 | S                    |
| Working platform predisposition with remote control        | S                    |
| Lighting                                                   |                      |
| Brake Lights ON When Park Brake ON                         | S                    |
| Flat Led Rotating B