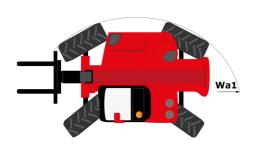

| Controls                            | JSM                              |

## MHT 11250 Mining ST5 - Dimensional drawing







### MHT 11250 Mining ST5 - Load chart

### Machine on tires with forks LC 900 mm Metric



### Machine on tires with forks LC 1200 mm Metric



### Machine on tires with winch 25000 kg (Metric)



### Machine on tires with 3-hook jib 25000 kg (Metric)



Machine on tires with underground mining platform (Metric)

Machine on tires with tire handler TH 63 (Metric)





Machine on tires with cylinder handler CH 10 (Metric)



## **Mining Specifications**

|                                                            | MHT 11250 Mining ST5 |
|------------------------------------------------------------|----------------------|
| Lifting function                                           |                      |
| Camera in boom head with screen in cab                     | 0