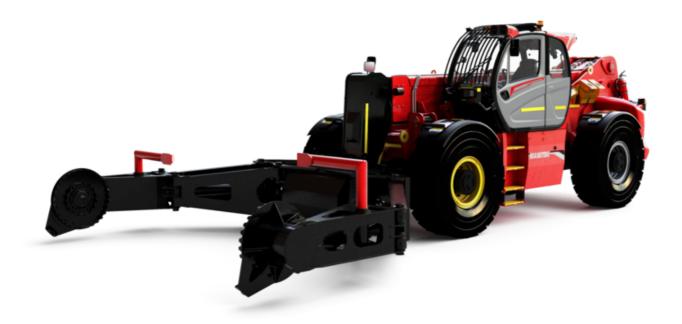

Technical sheet:

# MHT 11250 MINING ST5





| 2499 kg   2499   | Capacities                          | Metric                           |
|-----------------------------------------------------------------------------------------------------------------------------------------------------------------------------------------------------------------------------------------------------------------------------------------------------------------------------------------------------------------------------------------------------------------------------------------------------------------------------------------------------------------------------------------------------------------------------------------------------------------------------------------------------------------------------------------------------------------------------