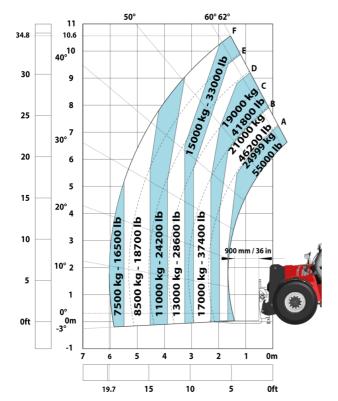

| Controls                            | JSM                              |

## MHT 11250 Mining ST5 - Dimensional drawing







### MHT 11250 Mining ST5 - Load chart

### Machine on tires with forks LC 900 mm Metric



### Machine on tires with forks LC 1200 mm Metric



### Machine on tires with winch 25000 kg (Metric)



### Machine on tires with 3-hook jib 25000 kg (Metric)



Machine on tires with underground mining platform (Metric)

Machine on tires with tire handler TH 63 (Metric)





Machine on tires with cylinder handler CH 10 (Metric)



## **Mining Specifications**

|                                                            | MHT 11250 Mining ST5 |
|------------------------------------------------------------|----------------------|
| Lifting function                                           |                      |
| Camera in boom head with screen in cab                     | 0                    |
| Clamp predisposition (controls from cabin)                 | S                    |
|