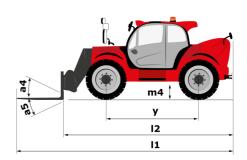

| Controls                            | JSM                              |

## MHT 11250 Mining ST5 - Dimensional drawing







### MHT 11250 Mining ST5 - Load chart

### Machine on tires with forks LC 900 mm Metric



### Machine on tires with forks LC 1200 mm Metric



### Machine on tires with winch 25000 kg (Metric)



### Machine on tires with 3-hook jib 25000 kg (Metric)



Machine on tires with underground mining platform (Metric)

Machine on tires with tire handler TH 63 (Metric)





Machine on tires with cylinder handler CH 10 (Metric)



## **Mining Specifications**

|                                                            | MHT 11250 Mining ST5 |
|------------------------------------------------------------|----------------------|
| Lifting function                                           |                      |
| Camera in boom head with screen in cab                     | 0