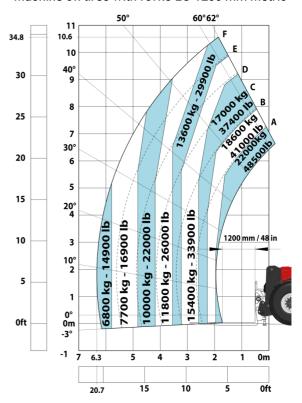

|      |

## MHT 11250 Mining ST5 - Dimensional drawing







### MHT 11250 Mining ST5 - Load chart

### Machine on tires with forks LC 900 mm Metric



### Machine on tires with forks LC 1200 mm Metric



Machine on tires with winch 25000 kg (Metric)



Machine on tires with 3-hook jib 25000 kg (Metric)



Machine on tires with underground mining platform (Metric)

Machine on tires with tire handler TH 63 (Metric)





Machine on tires with cylinder handler CH 10 (Metric)



## **Mining Specifications**

|                                                            | MHT 11250 Mining ST5 |
|------------------------------------------------------------|----------------------|
| Lifting function                                           |                      |
| Camera in boom head with screen in cab                     | 0                    |
| Clamp predisposition (controls from cabin)                 | S                    |
| Working platform predisposition with remote control        |