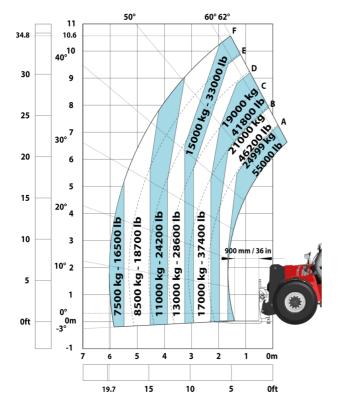

|      |

## MHT 11250 Mining ST5 - Dimensional drawing







### MHT 11250 Mining ST5 - Load chart

### Machine on tires with forks LC 900 mm Metric



### Machine on tires with forks LC 1200 mm Metric



Machine on tires with winch 25000 kg (Metric)



Machine on tires with 3-hook jib 25000 kg (Metric)



Machine on tires with underground mining platform (Metric)

Machine on tires with tire handler TH 63 (Metric)





Machine on tires with cylinder handler CH 10 (Metric)



## **Mining Specifications**

|                                                            | MHT 11250 Mining ST5 |
|------------------------------------------------------------|----------------------|
| Lifting function                                           |                      |
| Camera in boom head with screen in cab                     | 0                    |
| Clamp predisposition (controls from cabin)                 | S                    |
| Working