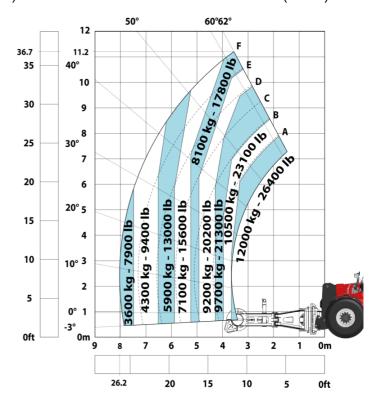

|      |

## MHT 11250 Mining ST5 - Dimensional drawing







### MHT 11250 Mining ST5 - Load chart

### Machine on tires with forks LC 900 mm Metric



### Machine on tires with forks LC 1200 mm Metric



Machine on tires with winch 25000 kg (Metric)



Machine on tires with 3-hook jib 25000 kg (Metric)



Machine on tires with underground mining platform (Metric)

Machine on tires with tire handler TH 63 (Metric)





Machine on tires with cylinder handler CH 10 (Metric)



## **Mining Specifications**

|                                                            | MHT 11250 Mining ST5 |
|------------------------------------------------------------|----------------------|
| Lifting function                                           |                      |
| Camera in boom head with screen in cab                     | 0                    |
| Clamp predisposition (controls from cabin)                 | S                    |
| Working platform predisposition with remote control        | S                    |
| Lighting                                                   |                      |
| Brake Lights ON When Park Brake ON                         | S                    |
| Flat Led Rotating Bea