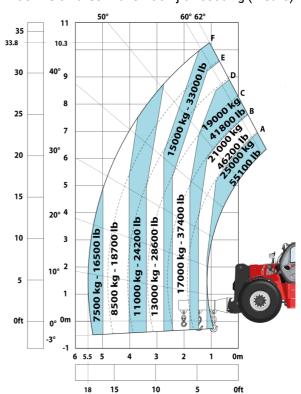

|      |

## MHT 11250 Mining ST5 - Dimensional drawing







### MHT 11250 Mining ST5 - Load chart

### Machine on tires with forks LC 900 mm Metric



### Machine on tires with forks LC 1200 mm Metric



Machine on tires with winch 25000 kg (Metric)



Machine on tires with 3-hook jib 25000 kg (Metric)



Machine on tires with underground mining platform (Metric)

Machine on tires with tire handler TH 63 (Metric)





Machine on tires with cylinder handler CH 10 (Metric)



## **Mining Specifications**

|                                                            | MHT 11250 Mining ST5 |
|------------------------------------------------------------|----------------------|
| Lifting function                                           |                      |
| Camera in boom head with screen in cab                     | 0                    |
| Clamp predisposition (controls from cabin)                 | S                    |
| Working platform predisposition with remote control        | S                    |
| Lighting                                                   |