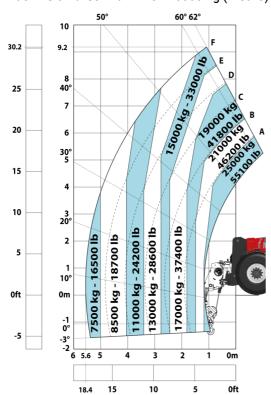

|      |

## MHT 11250 Mining ST5 - Dimensional drawing







### MHT 11250 Mining ST5 - Load chart

### Machine on tires with forks LC 900 mm Metric



### Machine on tires with forks LC 1200 mm Metric



Machine on tires with winch 25000 kg (Metric)



Machine on tires with 3-hook jib 25000 kg (Metric)



Machine on tires with underground mining platform (Metric)

Machine on tires with tire handler TH 63 (Metric)





Machine on tires with cylinder handler CH 10 (Metric)



## **Mining Specifications**

|                                                            | MHT 11250 Mining ST5 |
|------------------------------------------------------------|----------------------|
| Lifting function                                           |                      |
| Camera in boom head with screen in cab                     | 0                    |
| Clamp predisposition (controls from cabin)                 | S                    |
| Working platform predisposition with remote control        | S                    |
| Lighting