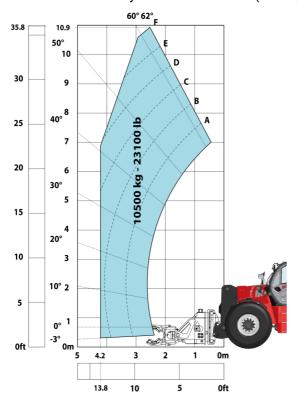

|      |

## MHT 11250 Mining ST5 - Dimensional drawing







### MHT 11250 Mining ST5 - Load chart

### Machine on tires with forks LC 900 mm Metric



### Machine on tires with forks LC 1200 mm Metric



Machine on tires with winch 25000 kg (Metric)



Machine on tires with 3-hook jib 25000 kg (Metric)



Machine on tires with underground mining platform (Metric)

Machine on tires with tire handler TH 63 (Metric)





Machine on tires with cylinder handler CH 10 (Metric)



## **Mining Specifications**

|                                                            | MHT 11250 Mining ST5 |
|------------------------------------------------------------|----------------------|
| Lifting function                                           |                      |
| Camera in boom head with screen in cab                     | 0                    |
| Clamp predisposition (controls from cabin)                 | S                    |
| Working platform predisposition with remote control        | S                    |
| Lighting                                                   |                      |
| Brake Lights ON When Park Brake ON                         | S                    |
| Flat Led Rotating Beacon                                   | S