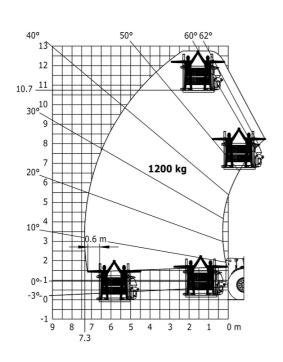

|      |

## MHT 11250 Mining ST5 - Dimensional drawing







### MHT 11250 Mining ST5 - Load chart

### Machine on tires with forks LC 900 mm Metric



### Machine on tires with forks LC 1200 mm Metric



Machine on tires with winch 25000 kg (Metric)



Machine on tires with 3-hook jib 25000 kg (Metric)



Machine on tires with underground mining platform (Metric)

Machine on tires with tire handler TH 63 (Metric)





Machine on tires with cylinder handler CH 10 (Metric)



## **Mining Specifications**

|                                                            | MHT 11250 Mining ST5 |
|------------------------------------------------------------|----------------------|
| Lifting function                                           |                      |
| Camera in boom head with screen in cab                     | 0                    |
| Clamp predisposition (controls from cabin)                 | S                    |
| Working platform predisposition with remote control        | S                    |
| Lighting                                                   |                      |
| Brake Lights ON When Park Brake ON                         | S                    |
| Flat Led Rotating B