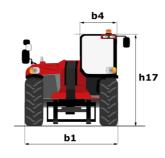

|          |

# MHT 11250 Mining ST5 - Dimensional drawing







## MHT 11250 Mining ST5 - Load chart

## Machine on tires with forks LC 900 mm Metric



## Machine on tires with forks LC 1200 mm Metric



Machine on tires with winch 25000 kg (Metric)



Machine on tires with 3-hook jib 25000 kg (Metric)



Machine on tires with underground mining platform (Metric)

Machine on tires with tire handler TH 63 (Metric)





Machine on tires with cylinder handler CH 10 (Metric)



# **Mining Specifications**

|                                                            | MHT 11250 Mining ST5 |
|------------------------------------------------------------|----------------------|
| Lifting function                                           |                      |
| Camera in boom head with screen in cab                     | 0                    |
| Clamp