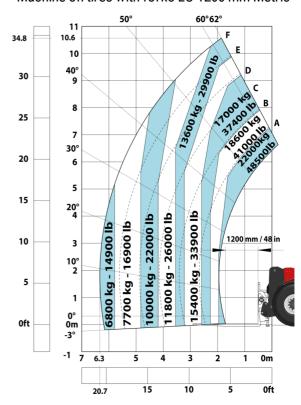

|          |

# MHT 11250 Mining ST5 - Dimensional drawing







## MHT 11250 Mining ST5 - Load chart

## Machine on tires with forks LC 900 mm Metric



## Machine on tires with forks LC 1200 mm Metric



Machine on tires with winch 25000 kg (Metric)



Machine on tires with 3-hook jib 25000 kg (Metric)



Machine on tires with underground mining platform (Metric)

Machine on tires with tire handler TH 63 (Metric)





Machine on tires with cylinder handler CH 10 (Metric)



# **Mining Specifications**

|                                                            | MHT 11250 Mining ST5 |
|------------------------------------------------------------|----------------------|
| Lifting function                                           |                      |
| Camera in boom head with screen in cab                     | 0                    |
| Clamp predisposition (controls from cabin)                 | S                    |
| Working platform predisposition with remote control        | S