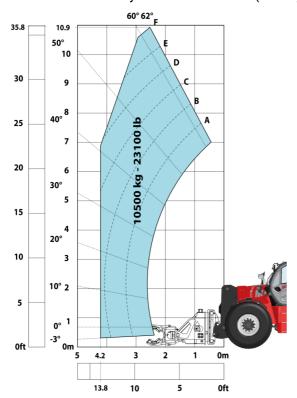

|          |

# MHT 11250 Mining ST5 - Dimensional drawing







## MHT 11250 Mining ST5 - Load chart

## Machine on tires with forks LC 900 mm Metric



## Machine on tires with forks LC 1200 mm Metric



Machine on tires with winch 25000 kg (Metric)



Machine on tires with 3-hook jib 25000 kg (Metric)



Machine on tires with underground mining platform (Metric)

Machine on tires with tire handler TH 63 (Metric)





Machine on tires with cylinder handler CH 10 (Metric)



# **Mining Specifications**

|                                                            | MHT 11250 Mining ST5 |
|------------------------------------------------------------|----------------------|
| Lifting function                                           |                      |
| Camera in boom head with screen in cab                     | 0                    |
| Clamp predisposition (controls from cabin)                 | S                    |
| Working platform predisposition with remote control        | S                    |
| Lighting                                                   |                      |
| Brake Lights ON When Park Brake ON                         | S                    |
| Flat Led Rotating Beacon                                   | S