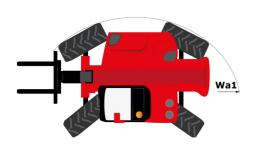

|          |

# MHT 11250 Mining ST5 - Dimensional drawing







## MHT 11250 Mining ST5 - Load chart

## Machine on tires with forks LC 900 mm Metric



## Machine on tires with forks LC 1200 mm Metric



Machine on tires with winch 25000 kg (Metric)



Machine on tires with 3-hook jib 25000 kg (Metric)



Machine on tires with underground mining platform (Metric)

Machine on tires with tire handler TH 63 (Metric)





Machine on tires with cylinder handler CH 10 (Metric)



# **Mining Specifications**

|                                                            | MHT 11250 Mining ST5 |
|------------------------------------------------------------|----------------------|
| Lifting function                                           |                      |
| Camera in boom head with screen in cab                     | 0                    |
| Cla