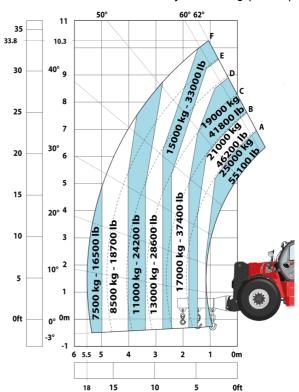

|          |

# MHT 11250 Mining ST5 - Dimensional drawing







## MHT 11250 Mining ST5 - Load chart

## Machine on tires with forks LC 900 mm Metric



## Machine on tires with forks LC 1200 mm Metric



Machine on tires with winch 25000 kg (Metric)



Machine on tires with 3-hook jib 25000 kg (Metric)



Machine on tires with underground mining platform (Metric)

Machine on tires with tire handler TH 63 (Metric)





Machine on tires with cylinder handler CH 10 (Metric)



# **Mining Specifications**

|                                                            | MHT 11250 Mining ST5 |
|------------------------------------------------------------|----------------------|
| Lifting function                                           |                      |
| Camera in boom head with screen in cab                     | 0                    |
| Clamp predisposition (controls from cabin)                 | S                    |
| Working platform predisposition with remote control        | S                    |
| Lighting                                                   |