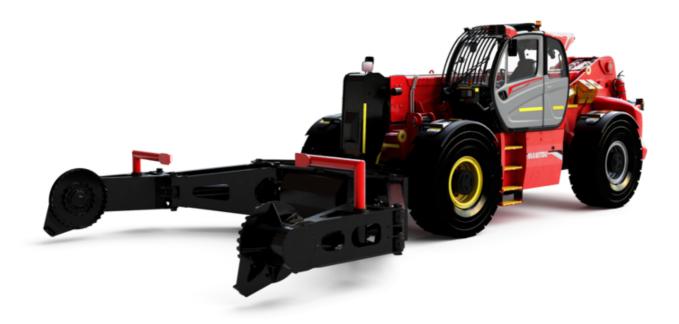

Technical sheet:

# MHT 11250 MINING ST5





| Capacities                                  | Metric