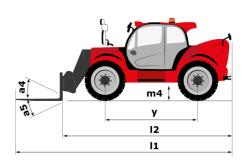

|          |

# MHT 11250 Mining ST5 - Dimensional drawing







## MHT 11250 Mining ST5 - Load chart

## Machine on tires with forks LC 900 mm Metric



## Machine on tires with forks LC 1200 mm Metric



Machine on tires with winch 25000 kg (Metric)



Machine on tires with 3-hook jib 25000 kg (Metric)



Machine on tires with underground mining platform (Metric)

Machine on tires with tire handler TH 63 (Metric)





Machine on tires with cylinder handler CH 10 (Metric)



# **Mining Specifications**

|                                                            | MHT 11250 Mining ST5 |
|------------------------------------------------------------|----------------------|
| Lifting function                                           |                      |
| Camera in boom head with screen in cab                     | 0                    |
| Clamp p