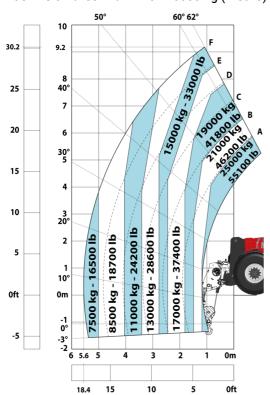

|          |

# MHT 11250 Mining ST5 - Dimensional drawing







## MHT 11250 Mining ST5 - Load chart

## Machine on tires with forks LC 900 mm Metric



## Machine on tires with forks LC 1200 mm Metric



Machine on tires with winch 25000 kg (Metric)



Machine on tires with 3-hook jib 25000 kg (Metric)



Machine on tires with underground mining platform (Metric)

Machine on tires with tire handler TH 63 (Metric)





Machine on tires with cylinder handler CH 10 (Metric)



# **Mining Specifications**

|                                                            | MHT 11250 Mining ST5 |
|------------------------------------------------------------|----------------------|
| Lifting function                                           |                      |
| Camera in boom head with screen in cab                     | 0                    |
| Clamp predisposition (controls from cabin)                 | S                    |
| Working platform predisposition with remote control        | S                    |
| Lighting