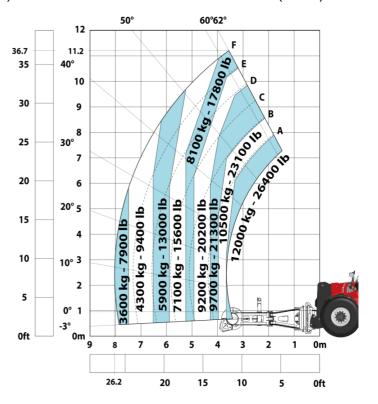

|          |

# MHT 11250 Mining ST5 - Dimensional drawing







## MHT 11250 Mining ST5 - Load chart

## Machine on tires with forks LC 900 mm Metric



## Machine on tires with forks LC 1200 mm Metric



Machine on tires with winch 25000 kg (Metric)



Machine on tires with 3-hook jib 25000 kg (Metric)



Machine on tires with underground mining platform (Metric)

Machine on tires with tire handler TH 63 (Metric)





Machine on tires with cylinder handler CH 10 (Metric)



# **Mining Specifications**

|                                                            | MHT 11250 Mining ST5 |
|------------------------------------------------------------|----------------------|
| Lifting function                                           |                      |
| Camera in boom head with screen in cab                     | 0                    |
| Clamp predisposition (controls from cabin)                 | S                    |
| Working platform predisposition with remote control        | S                    |
| Lighting                                                   |                      |
| Brake Lights ON When Park Brake ON                         | S                    |
| Flat Led Rotating Beac