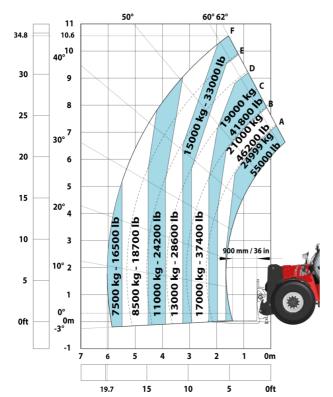

|          |

# MHT 11250 Mining ST5 - Dimensional drawing







## MHT 11250 Mining ST5 - Load chart

## Machine on tires with forks LC 900 mm Metric



## Machine on tires with forks LC 1200 mm Metric



Machine on tires with winch 25000 kg (Metric)



Machine on tires with 3-hook jib 25000 kg (Metric)



Machine on tires with underground mining platform (Metric)

Machine on tires with tire handler TH 63 (Metric)





Machine on tires with cylinder handler CH 10 (Metric)



# **Mining Specifications**

|                                                            | MHT 11250 Mining ST5 |
|------------------------------------------------------------|----------------------|
| Lifting function                                           |                      |
| Camera in boom head with screen in cab                     | 0                    |
| Clamp predisposition (controls from cabin)                 | S                    |
| Working pl