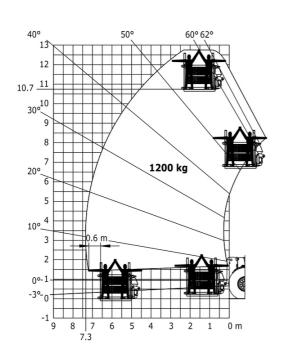

|          |

# MHT 11250 Mining ST5 - Dimensional drawing







## MHT 11250 Mining ST5 - Load chart

## Machine on tires with forks LC 900 mm Metric



## Machine on tires with forks LC 1200 mm Metric



Machine on tires with winch 25000 kg (Metric)



Machine on tires with 3-hook jib 25000 kg (Metric)



Machine on tires with underground mining platform (Metric)

Machine on tires with tire handler TH 63 (Metric)





Machine on tires with cylinder handler CH 10 (Metric)



# **Mining Specifications**

|                                                            | MHT 11250 Mining ST5 |
|------------------------------------------------------------|----------------------|
| Lifting function                                           |                      |
| Camera in boom head with screen in cab                     | 0                    |
| Clamp predisposition (controls from cabin)                 | S                    |
| Working platform predisposition with remote control        | S                    |
| Lighting                                                   |                      |
| Brake Lights ON When Park Brake ON                         | S                    |
| Flat Led Rotating Be