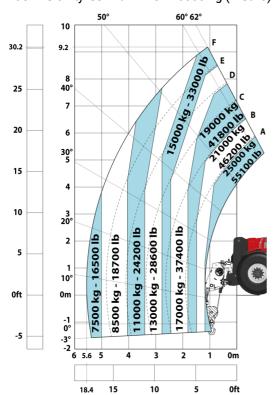

| JSM                                                  |

## MHT 11250 Mining ST5 - Dimensional drawing







## MHT 11250 Mining ST5 - Load chart

## Machine on tyres with forks LC 900 mm Metric



### Machine on tyres with forks LC 1200 mm Metric



Machine on tyres with winch 25000 kg (Metric)



Machine on tyres with 3-hook jib 25000 kg (Metric)



Machine on tyres with underground mining platform (Metric)

3 2

8



## Machine on tyres with tyre handler TH 63 (Metric)



Machine on tyres with cylinder handler CH 10 (Metric)

3



# **Mining Specifications**

|                                                        | MUT 11050 Mining OTF |
|--------------------------------------------------------|----------------------|
| Lifting function                                       | MHT 11250 Mining ST5 |
| Camera in boom head with screen in cab                 | 0                    |
| Clamp predisposition (controls from cabin)             | S                    |
| Working platform predisposition with remote control    | S                    |
| Lighting