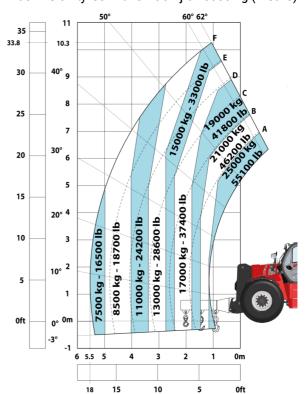

| JSM                                                  |

## MHT 11250 Mining ST5 - Dimensional drawing







## MHT 11250 Mining ST5 - Load chart

## Machine on tyres with forks LC 900 mm Metric



### Machine on tyres with forks LC 1200 mm Metric



Machine on tyres with winch 25000 kg (Metric)



Machine on tyres with 3-hook jib 25000 kg (Metric)



Machine on tyres with underground mining platform (Metric)

3 2

8



## Machine on tyres with tyre handler TH 63 (Metric)



Machine on tyres with cylinder handler CH 10 (Metric)

3



# **Mining Specifications**

|                                                        | MUT 11050 Mining OTF |
|--------------------------------------------------------|----------------------|
| Lifting function                                       | MHT 11250 Mining ST5 |
| Camera in boom head with screen in cab                 | 0                    |
| Clamp predisposition (controls from cabin)             | S                    |
| Working platform predisposition with remote control    | S                    |
| Lighting                                               | 3                    |
| Brake L