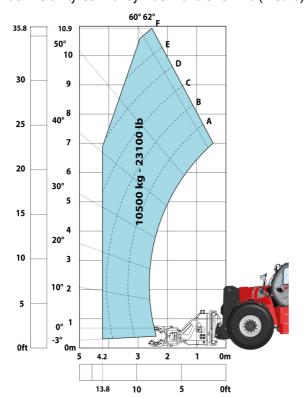

| JSM                                                  |

## MHT 11250 Mining ST5 - Dimensional drawing







## MHT 11250 Mining ST5 - Load chart

## Machine on tyres with forks LC 900 mm Metric



### Machine on tyres with forks LC 1200 mm Metric



Machine on tyres with winch 25000 kg (Metric)



Machine on tyres with 3-hook jib 25000 kg (Metric)



Machine on tyres with underground mining platform (Metric)

3 2

8



## Machine on tyres with tyre handler TH 63 (Metric)



Machine on tyres with cylinder handler CH 10 (Metric)

3



# **Mining Specifications**

|                                                        | MUT 11050 Mining OTF |
|--------------------------------------------------------|----------------------|
| Lifting function                                       | MHT 11250 Mining ST5 |
| Camera in boom head with screen in cab                 | 0                    |
| Clamp predisposition (controls from cabin)             | S                    |
| Working platform predisposition with remote control    | S                    |
| Lighting                                               | 3                    |
| Brake Lights ON When Park Brake ON                     | S                    |
| Flat Led Rotating Beacon                               | S<br>S               |
|