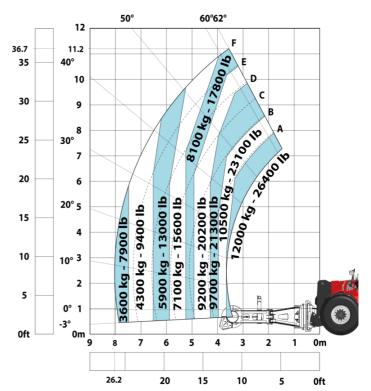

| JSM                                                  |

## MHT 11250 Mining ST5 - Dimensional drawing







## MHT 11250 Mining ST5 - Load chart

## Machine on tyres with forks LC 900 mm Metric



### Machine on tyres with forks LC 1200 mm Metric



Machine on tyres with winch 25000 kg (Metric)



Machine on tyres with 3-hook jib 25000 kg (Metric)



Machine on tyres with underground mining platform (Metric)

3 2

8



## Machine on tyres with tyre handler TH 63 (Metric)



Machine on tyres with cylinder handler CH 10 (Metric)

3



# **Mining Specifications**

|                                                        | MUT 11050 Mining OTF |
|--------------------------------------------------------|----------------------|
| Lifting function                                       | MHT 11250 Mining ST5 |
| Camera in boom head with screen in cab                 | 0                    |
| Clamp predisposition (controls from cabin)             | S                    |
| Working platform predisposition with remote control    | S                    |
| Lighting                                               | 3                    |
| Brake Lights ON When Park Brake ON                     | S                    |
| Flat Led Rotating Beacon