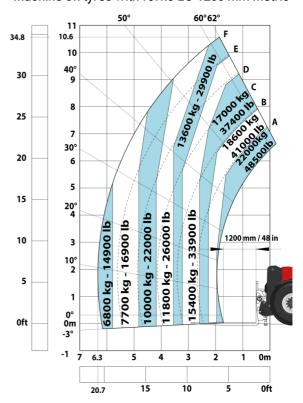

| JSM                                                  |

## MHT 11250 Mining ST5 - Dimensional drawing







## MHT 11250 Mining ST5 - Load chart

## Machine on tyres with forks LC 900 mm Metric



### Machine on tyres with forks LC 1200 mm Metric



Machine on tyres with winch 25000 kg (Metric)



Machine on tyres with 3-hook jib 25000 kg (Metric)



Machine on tyres with underground mining platform (Metric)

3 2

8



## Machine on tyres with tyre handler TH 63 (Metric)



Machine on tyres with cylinder handler CH 10 (Metric)

3



# **Mining Specifications**

|                                                        | MUT 11050 Mining OTF |
|--------------------------------------------------------|----------------------|
| Lifting function                                       | MHT 11250 Mining ST5 |
| Camera in boom head with screen in cab                 | 0                    |
| Clamp predisposition (controls from cabin)             | S                    |
| Working platform predisposition with remote control    | S