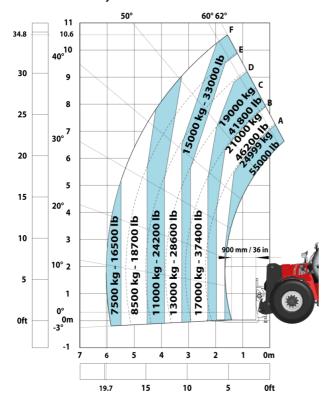

| JSM                                                  |

## MHT 11250 Mining ST5 - Dimensional drawing







## MHT 11250 Mining ST5 - Load chart

## Machine on tyres with forks LC 900 mm Metric



### Machine on tyres with forks LC 1200 mm Metric



Machine on tyres with winch 25000 kg (Metric)



Machine on tyres with 3-hook jib 25000 kg (Metric)



Machine on tyres with underground mining platform (Metric)

3 2

8



## Machine on tyres with tyre handler TH 63 (Metric)



Machine on tyres with cylinder handler CH 10 (Metric)

3



# **Mining Specifications**

|                                                        | MUT 11050 Mining OTF |
|--------------------------------------------------------|----------------------|
| Lifting function                                       | MHT 11250 Mining ST5 |
| Camera in boom head with screen in cab                 | 0                    |
| Clamp predisposition (controls from cabin)             | S                    |
| Working platfor