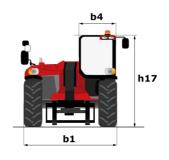

| JSM                                                  |

## MHT 11250 Mining ST5 - Dimensional drawing







## MHT 11250 Mining ST5 - Load chart

## Machine on tyres with forks LC 900 mm Metric



### Machine on tyres with forks LC 1200 mm Metric



Machine on tyres with winch 25000 kg (Metric)



Machine on tyres with 3-hook jib 25000 kg (Metric)



Machine on tyres with underground mining platform (Metric)

3 2

8



## Machine on tyres with tyre handler TH 63 (Metric)



Machine on tyres with cylinder handler CH 10 (Metric)

3



# **Mining Specifications**

|                                                        | MUT 11050 Mining OTF |
|--------------------------------------------------------|----------------------|
| Lifting function                                       | MHT 11250 Mining ST5 |
| Camera in boom head with screen in cab                 | 0                    |
| Clamp