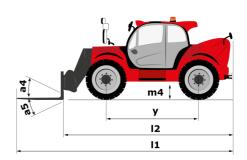

| JSM                                                  |

## MHT 11250 Mining ST5 - Dimensional drawing







## MHT 11250 Mining ST5 - Load chart

## Machine on tyres with forks LC 900 mm Metric



### Machine on tyres with forks LC 1200 mm Metric



Machine on tyres with winch 25000 kg (Metric)



Machine on tyres with 3-hook jib 25000 kg (Metric)



Machine on tyres with underground mining platform (Metric)

3 2

8



## Machine on tyres with tyre handler TH 63 (Metric)



Machine on tyres with cylinder handler CH 10 (Metric)

3



# **Mining Specifications**

|                                                        | MUT 11050 Mining OTF |
|--------------------------------------------------------|----------------------|
| Lifting function                                       | MHT 11250 Mining ST5 |
| Camera in boom head with screen in cab                 | 0                    |
| Clamp pr