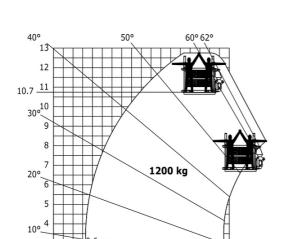

| JSM                                                  |

## MHT 11250 Mining ST5 - Dimensional drawing







## MHT 11250 Mining ST5 - Load chart

## Machine on tyres with forks LC 900 mm Metric



### Machine on tyres with forks LC 1200 mm Metric



Machine on tyres with winch 25000 kg (Metric)



Machine on tyres with 3-hook jib 25000 kg (Metric)



Machine on tyres with underground mining platform (Metric)

3 2

8



## Machine on tyres with tyre handler TH 63 (Metric)



Machine on tyres with cylinder handler CH 10 (Metric)

3



# **Mining Specifications**

|                                                        | MUT 11050 Mining OTF |
|--------------------------------------------------------|----------------------|
| Lifting function                                       | MHT 11250 Mining ST5 |
| Camera in boom head with screen in cab                 | 0                    |
| Clamp predisposition (controls from cabin)             | S                    |
| Working platform predisposition with remote control    | S                    |
| Lighting                                               | 3                    |
| Brake Lights ON When Park Brake ON                     | S