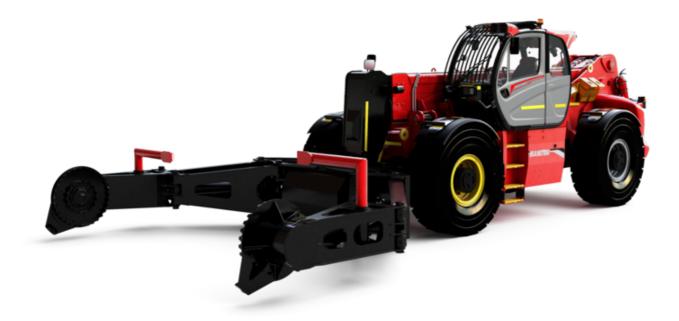

Technical sheet:

# MHT 11250 MINING ST5





| Capacities