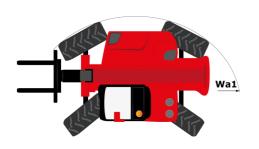

| JSM                                                  |

## MHT 11250 Mining ST5 - Dimensional drawing







## MHT 11250 Mining ST5 - Load chart

## Machine on tyres with forks LC 900 mm Metric



### Machine on tyres with forks LC 1200 mm Metric



Machine on tyres with winch 25000 kg (Metric)



Machine on tyres with 3-hook jib 25000 kg (Metric)



Machine on tyres with underground mining platform (Metric)

3 2

8



## Machine on tyres with tyre handler TH 63 (Metric)



Machine on tyres with cylinder handler CH 10 (Metric)

3



# **Mining Specifications**

|                                                        | MUT 11050 Mining OTF |
|--------------------------------------------------------|----------------------|
| Lifting function                                       | MHT 11250 Mining ST5 |
| Camera in boom head with screen in cab                 | 0                    |
| Clam