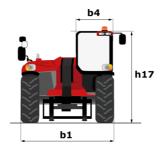

# MHT 11250 MINING ST5

| Capacities                                                                                                                                                                                                                                                                                                                                                                                                                                                                                                                                                                                                                                                                                           | Metric                                           |          |
|------------------------------------------------------------------------------------------------------------------------------------------------------------------------------------------------------------------------------------------------------------------------------------------------------------------------------------------------------------------------------------------------------------------------------------------------------------------------------------------------------------------------------------------------------------------------------------------------------------------------------------------------------------------------------------------------------|--------------------------------------------------|----------|
| Max. capacity                                                                                                                                                                                                                                                                                                                                                                                                                                                                                                                                                                                                                                                                                        | 24999 kg                                         |          |
| Load center of gravity                                                                                                                                                                                                                                                                                                                                                                                                                                                                                                                                                                                                                                                                               | c 900 mm                                         |          |
| Max. lifting height                                                                                                                                                                                                                                                                                                                                                                                                                                                                                                                                                                                                                                                                                  | 10.60 m                                          |          |
| Max. outreach                                                                                                                                                                                                                                                                                                                                                                                                                                                                                                                                                                                                                                                                                        | б m                                              |          |
| Neight and dimensions                                                                                                                                                                                                                                                                                                                                                                                                                                                                                                                                                                                                                                                                                |                                                  |          |
| Dverall length                                                                                                                                                                                                                                                                                                                                                                                                                                                                                                                                                                                                                                                                                       | l1 8.92 m                                        |          |
| Jnladen weight (with forks)                                                                                                                                                                                                                                                                                                                                                                                                                                                                                                                                                                                                                                                                          | 31610 kg                                         |          |
| Ground clearance                                                                                                                                                                                                                                                                                                                                                                                                                                                                                                                                                                                                                                                                                     | m4 0.47 m                                        |          |
| Vheelbase                                                                                                                                                                                                                                                                                                                                                                                                                                                                                                                                                                                                                                                                                            | y 4.10 m                                         |          |
| ength to face of forks                                                                                                                                                                                                                                                                                                                                                                                                                                                                                                                                                                                                                                                                               | l2 7.12 m                                        |          |
| Dverall width                                                                                                                                                                                                                                                                                                                                                                                                                                                                                                                                                                                                                                                                                        | b1 2.84 m                                        |          |
| Dverall height                                                                                                                                                                                                                                                                                                                                                                                                                                                                                                                                                                                                                                                                                       | h17 3.03 m                                       |          |
| Dverall cab width                                                                                                                                                                                                                                                                                                                                                                                                                                                                                                                                                                                                                                                                                    | b4 0.95 m                                        |          |
| ïlt-down angle                                                                                                                                                                                                                                                                                                                                                                                                                                                                                                                                                                                                                                                                                       | a5 105 °                                         |          |
| Tilt-up angle                                                                                                                                                                                                                                                                                                                                                                                                                                                                                                                                                                                                                                                                                        | a4 12 °                                          |          |
| External turning radius (over tyres)                                                                                                                                                                                                                                                                                                                                                                                                                                                                                                                                                                                                                                                                 | a+ 12<br>Wa1 5.50 m                              |          |
| Forks length / width / section                                                                                                                                                                                                                                                                                                                                                                                                                                                                                                                                                                                                                                                                       | l/e/s 1800 mm x 220 mm / 100 mm                  |          |
| Frame leveling corrector                                                                                                                                                                                                                                                                                                                                                                                                                                                                                                                                                                                                                                                                             | a9 10 °                                          |          |
| Wheels                                                                                                                                                                                                                                                                                                                                                                                                                                                                                                                                                                                                                                                                                               | a7 10                                            |          |
| andard tires                                                                                                                                                                                                                                                                                                                                                                                                                                                                                                                                                                                                                                                                                         | 18.00 R25                                        |          |
| Number of front wheels / rear wheels                                                                                                                                                                                                                                                                                                                                                                                                                                                                                                                                                                                                                                                                 | 2/2                                              |          |
| Inversion of the second s | 2/2                                              |          |
| · · · · ·                                                                                                                                                                                                                                                                                                                                                                                                                                                                                                                                                                                                                                                                                            | 2 / Z<br>2 wheel steer, 4 wheel steer, Crab m    | a a d a  |
| Steering mode                                                                                                                                                                                                                                                                                                                                                                                                                                                                                                                                                                                                                                                                                        | 2 wheel steer, 4 wheel steer, Clab h             | loue     |
| Engine<br>Engine brand                                                                                                                                                                                                                                                                                                                                                                                                                                                                                                                                                                                                                                                                               | Yanmar                                           |          |
| •                                                                                                                                                                                                                                                                                                                                                                                                                                                                                                                                                                                                                                                                                                    | Stage V / Tier 4                                 |          |
| Engine norm<br>Engine model                                                                                                                                                                                                                                                                                                                                                                                                                                                                                                                                                                                                                                                                          | 4TN107TF6SMU2                                    |          |
| -                                                                                                                                                                                                                                                                                                                                                                                                                                                                                                                                                                                                                                                                                                    | 41N1071F05M02<br>4 - 4567 cm <sup>3</sup>        |          |
| Jumber of cylinders / Capacity of cylinders                                                                                                                                                                                                                                                                                                                                                                                                                                                                                                                                                                                                                                                          |                                                  |          |
| C. Engine power rating / Power                                                                                                                                                                                                                                                                                                                                                                                                                                                                                                                                                                                                                                                                       | 211 Hp / 155 kW                                  |          |
| Aax. torque / Engine rotation                                                                                                                                                                                                                                                                                                                                                                                                                                                                                                                                                                                                                                                                        | 805 Nm@1500 rpm                                  |          |
| ingine cooling system                                                                                                                                                                                                                                                                                                                                                                                                                                                                                                                                                                                                                                                                                | Water                                            |          |
| Number of batteries                                                                                                                                                                                                                                                                                                                                                                                                                                                                                                                                                                                                                                                                                  | 2                                                |          |
| Battery voltage                                                                                                                                                                                                                                                                                                                                                                                                                                                                                                                                                                                                                                                                                      | 12 V                                             |          |
| Transmission                                                                                                                                                                                                                                                                                                                                                                                                                                                                                                                                                                                                                                                                                         |                                                  |          |
| ransmission type                                                                                                                                                                                                                                                                                                                                                                                                                                                                                                                                                                                                                                                                                     | Hydrostatic                                      |          |
| lumber of gears (forward / reverse)                                                                                                                                                                                                                                                                                                                                                                                                                                                                                                                                                                                                                                                                  | 2/2                                              |          |
| Aax. travel speed                                                                                                                                                                                                                                                                                                                                                                                                                                                                                                                                                                                                                                                                                    | 25 km/h                                          |          |
| Parking brake                                                                                                                                                                                                                                                                                                                                                                                                                                                                                                                                                                                                                                                                                        | Automatic negative parking brak                  |          |
| Service brake                                                                                                                                                                                                                                                                                                                                                                                                                                                                                                                                                                                                                                                                                        | Oil-immersed multi-discs braking on fro<br>axles | nt & rea |
| Gradeability (laden / unladen)                                                                                                                                                                                                                                                                                                                                                                                                                                                                                                                                                                                                                                                                       | 57.70 % / 31.50 %                                |          |
| Hydraulics                                                                                                                                                                                                                                                                                                                                                                                                                                                                                                                                                                                                                                                                                           |                                                  |          |
| lydraulic pump type                                                                                                                                                                                                                                                                                                                                                                                                                                                                                                                                                                                                                                                                                  | Variable displacement pump                       |          |
| lydraulic flow - Pressure                                                                                                                                                                                                                                                                                                                                                                                                                                                                                                                                                                                                                                                                            | 275 l/min - 350 bar                              |          |
| Fank capacities                                                                                                                                                                                                                                                                                                                                                                                                                                                                                                                                                                                                                                                                                      |                                                  |          |
| ingine oil                                                                                                                                                                                                                                                                                                                                                                                                                                                                                                                                                                                                                                                                                           | 13                                               |          |
| iydraulic oil                                                                                                                                                                                                                                                                                                                                                                                                                                                                                                                                                                                                                                                                                        | 2901                                             |          |
| Fuel tank                                                                                                                                                                                                                                                                                                                                                                                                                                                                                                                                                                                                                                                                                            | 315                                              |          |
|                                                                                                                                                                                                                                                                                                                                                                                                                                                                                                                                                                                                                                                                                                      | 3151                                             |          |
| Viscellaneous                                                                                                                                                                                                                                                                                                                                                                                                                                                                                                                                                                                                                                                                                        |                                                  |          |
| Safety cab homologation                                                                                                                                                                                                                                                                                                                                                                                                                                                                                                                                                                                                                                                                              | ROPS - FOPS level 2 cab                          |          |