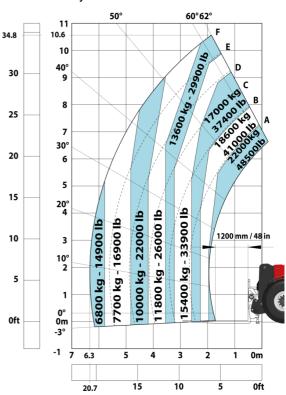

#### Machine on tyres with forks LC 1200 mm Metric

Machine on tyres with 3-hook jib 25000 kg (Metric)

Machine on tyres with underground mining platform (Metric)

Machine on tyres with tyre handler TH 63 (Metric)