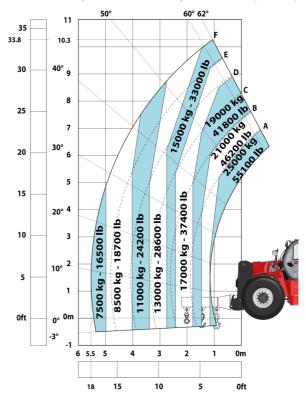

## MHT 11250 Mining ST5 - Load chart

#### Machine on tyres with winch 25000 kg (Metric)