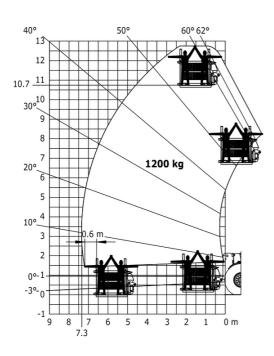

## MHT 11250 Mining ST5 - Load chart

#### Machine on tyres with forks LC 1200 mm Metric

Machine on tyres with 3-hook jib 25000 kg (Metric)

Machine on tyres with underground mining platform (Metric)

Machine on tyres with tyre handler TH 63 (Metric)