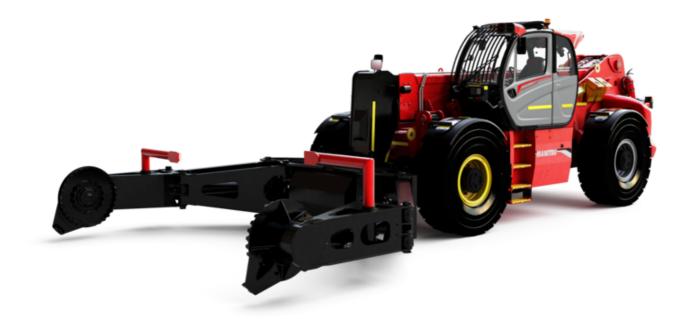

# MHT 11250 MINING ST5

| Capacities                                                                                                                                                                                                                                                                                                                                                                                                                                                                                                                                                                                                                                                                                           | Metric                                           |          |
|------------------------------------------------------------------------------------------------------------------------------------------------------------------------------------------------------------------------------------------------------------------------------------------------------------------------------------------------------------------------------------------------------------------------------------------------------------------------------------------------------------------------------------------------------------------------------------------------------------------------------------------------------------------------------------------------------|--------------------------------------------------|----------|
| Max. capacity                                                                                                                                                                                                                                                                                                                                                                                                                                                                                                                                                                                                                                                                                        | 24999 kg                                         |          |
| Load center of gravity                                                                                                                                                                                                                                                                                                                                                                                                                                                                                                                                                                                                                                                                               | c 900 mm                                         |          |
| Max. lifting height                                                                                                                                                                                                                                                                                                                                                                                                                                                                                                                                                                                                                                                                                  | 10.60 m                                          |          |
| Max. outreach                                                                                                                                                                                                                                                                                                                                                                                                                                                                                                                                                                                                                                                                                        | б m                                              |          |
| Neight and dimensions                                                                                                                                                                                                                                                                                                                                                                                                                                                                                                                                                                                                                                                                                |                                                  |          |
| Dverall length                                                                                                                                                                                                                                                                                                                                                                                                                                                                                                                                                                                                                                                                                       | l1 8.92 m                                        |          |
| Jnladen weight (with forks)                                                                                                                                                                                                                                                                                                                                                                                                                                                                                                                                                                                                                                                                          | 31610 kg                                         |          |
| Ground clearance                                                                                                                                                                                                                                                                                                                                                                                                                                                                                                                                                                                                                                                                                     | m4 0.47 m                                        |          |
| Vheelbase                                                                                                                                                                                                                                                                                                                                                                                                                                                                                                                                                                                                                                                                                            | y 4.10 m                                         |          |
| ength to face of forks                                                                                                                                                                                                                                                                                                                                                                                                                                                                                                                                                                                                                                                                               | l2 7.12 m                                        |          |
| Dverall width                                                                                                                                                                                                                                                                                                                                                                                                                                                                                                                                                                                                                                                                                        | b1 2.84 m                                        |          |
| Dverall height                                                                                                                                                                                                                                                                                                                                                                                                                                                                                                                                                                                                                                                                                       | h17 3.03 m                                       |          |
| Dverall cab width                                                                                                                                                                                                                                                                                                                                                                                                                                                                                                                                                                                                                                                                                    | b4 0.95 m                                        |          |
| ïlt-down angle                                                                                                                                                                                                                                                                                                                                                                                                                                                                                                                                                                                                                                                                                       | a5 105 °                                         |          |
| Tilt-up angle                                                                                                                                                                                                                                                                                                                                                                                                                                                                                                                                                                                                                                                                                        | a4 12 °                                          |          |
| External turning radius (over tyres)                                                                                                                                                                                                                                                                                                                                                                                                                                                                                                                                                                                                                                                                 | a+ 12<br>Wa1 5.50 m                              |          |
| Forks length / width / section                                                                                                                                                                                                                                                                                                                                                                                                                                                                                                                                                                                                                                                                       | l/e/s 1800 mm x 220 mm / 100 mm                  |          |
| Frame leveling corrector                                                                                                                                                                                                                                                                                                                                                                                                                                                                                                                                                                                                                                                                             | a9 10 °                                          |          |
| Wheels                                                                                                                                                                                                                                                                                                                                                                                                                                                                                                                                                                                                                                                                                               | a7 10                                            |          |
| andard tires                                                                                                                                                                                                                                                                                                                                                                                                                                                                                                                                                                                                                                                                                         | 18.00 R25                                        |          |
| Number of front wheels / rear wheels                                                                                                                                                                                                                                                                                                                                                                                                                                                                                                                                                                                                                                                                 | 2/2                                              |          |
| Inversion of the second s | 2/2                                              |          |
| · · · · ·                                                                                                                                                                                                                                                                                                                                                                                                                                                                                                                                                                                                                                                                                            | 2 / Z<br>2 wheel steer, 4 wheel steer, Crab m    | a a d a  |
| Steering mode                                                                                                                                                                                                                                                                                                                                                                                                                                                                                                                                                                                                                                                                                        | 2 wheel steer, 4 wheel steer, Clab h             | loue     |
| Engine<br>Engine brand                                                                                                                                                                                                                                                                                                                                                                                                                                                                                                                                                                                                                                                                               | Yanmar                                           |          |
| •                                                                                                                                                                                                                                                                                                                                                                                                                                                                                                                                                                                                                                                                                                    | Stage V / Tier 4                                 |          |
| Engine norm<br>Engine model                                                                                                                                                                                                                                                                                                                                                                                                                                                                                                                                                                                                                                                                          | 4TN107TF6SMU2                                    |          |
| -                                                                                                                                                                                                                                                                                                                                                                                                                                                                                                                                                                                                                                                                                                    | 41N1071F05M02<br>4 - 4567 cm <sup>3</sup>        |          |
| Jumber of cylinders / Capacity of cylinders                                                                                                                                                                                                                                                                                                                                                                                                                                                                                                                                                                                                                                                          |                                                  |          |
| C. Engine power rating / Power                                                                                                                                                                                                                                                                                                                                                                                                                                                                                                                                                                                                                                                                       | 211 Hp / 155 kW                                  |          |
| Aax. torque / Engine rotation                                                                                                                                                                                                                                                                                                                                                                                                                                                                                                                                                                                                                                                                        | 805 Nm@1500 rpm                                  |          |
| ingine cooling system                                                                                                                                                                                                                                                                                                                                                                                                                                                                                                                                                                                                                                                                                | Water                                            |          |
| Number of batteries                                                                                                                                                                                                                                                                                                                                                                                                                                                                                                                                                                                                                                                                                  | 2                                                |          |
| Battery voltage                                                                                                                                                                                                                                                                                                                                                                                                                                                                                                                                                                                                                                                                                      | 12 V                                             |          |
| Transmission                                                                                                                                                                                                                                                                                                                                                                                                                                                                                                                                                                                                                                                                                         |                                                  |          |
| ransmission type                                                                                                                                                                                                                                                                                                                                                                                                                                                                                                                                                                                                                                                                                     | Hydrostatic                                      |          |
| lumber of gears (forward / reverse)                                                                                                                                                                                                                                                                                                                                                                                                                                                                                                                                                                                                                                                                  | 2/2                                              |          |
| Aax. travel speed                                                                                                                                                                                                                                                                                                                                                                                                                                                                                                                                                                                                                                                                                    | 25 km/h                                          |          |
| Parking brake                                                                                                                                                                                                                                                                                                                                                                                                                                                                                                                                                                                                                                                                                        | Automatic negative parking brak                  |          |
| Service brake                                                                                                                                                                                                                                                                                                                                                                                                                                                                                                                                                                                                                                                                                        | Oil-immersed multi-discs braking on fro<br>axles | nt & rea |
| Gradeability (laden / unladen)                                                                                                                                                                                                                                                                                                                                                                                                                                                                                                                                                                                                                                                                       | 57.70 % / 31.50 %                                |          |
| Hydraulics                                                                                                                                                                                                                                                                                                                                                                                                                                                                                                                                                                                                                                                                                           |                                                  |          |
| lydraulic pump type                                                                                                                                                                                                                                                                                                                                                                                                                                                                                                                                                                                                                                                                                  | Variable displacement pump                       |          |
| lydraulic flow - Pressure                                                                                                                                                                                                                                                                                                                                                                                                                                                                                                                                                                                                                                                                            | 275 l/min - 350 bar                              |          |
| Fank capacities                                                                                                                                                                                                                                                                                                                                                                                                                                                                                                                                                                                                                                                                                      |                                                  |          |
| ingine oil                                                                                                                                                                                                                                                                                                                                                                                                                                                                                                                                                                                                                                                                                           | 13                                               |          |
| iydraulic oil                                                                                                                                                                                                                                                                                                                                                                                                                                                                                                                                                                                                                                                                                        | 2901                                             |          |
| Fuel tank                                                                                                                                                                                                                                                                                                                                                                                                                                                                                                                                                                                                                                                                                            | 315                                              |          |
|                                                                                                                                                                                                                                                                                                                                                                                                                                                                                                                                                                                                                                                                                                      | 3151                                             |          |
| Viscellaneous                                                                                                                                                                                                                                                                                                                                                                                                                                                                                                                                                                                                                                                                                        |                                                  |          |
| Safety cab homologation                                                                                                                                                                                                                                                                                                                                                                                                                                                                                                                                                                                                                                                                              | ROPS - FOPS level 2 cab                          |          |