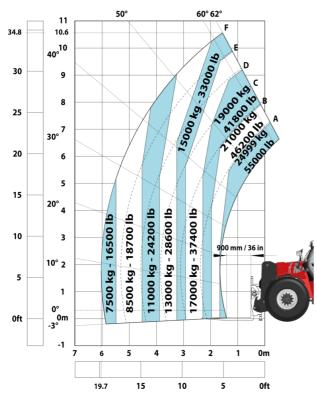

#### Machine on tyres with forks LC 1200 mm Metric

Machine on tyres with 3-hook jib 25000 kg (Metric)

Machine on tyres with underground mining platform (Metric)

Machine on tyres with tyre handler TH 63 (Metric)