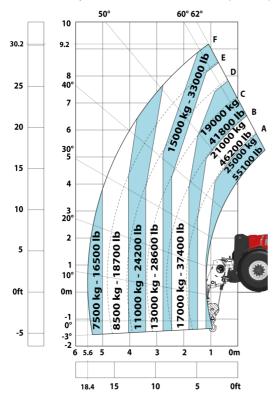

#### Machine on tyres with forks LC 1200 mm Metric

Machine on tyres with 3-hook jib 25000 kg (Metric)

Machine on tyres with underground mining platform (Metric)

Machine on tyres with tyre handler TH 63 (Metric)