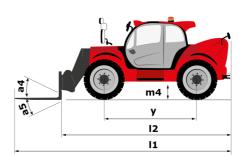

# MHT 11250 MINING ST5

| Capacities                                                                                                                                                                                                                                                                                                                                                                                                                                                                                                                                                                                                                                                                                           | Metric                                           |          |
|------------------------------------------------------------------------------------------------------------------------------------------------------------------------------------------------------------------------------------------------------------------------------------------------------------------------------------------------------------------------------------------------------------------------------------------------------------------------------------------------------------------------------------------------------------------------------------------------------------------------------------------------------------------------------------------------------|--------------------------------------------------|----------|
| Max. capacity                                                                                                                                                                                                                                                                                                                                                                                                                                                                                                                                                                                                                                                                                        | 24999 kg                                         |          |
| Load center of gravity                                                                                                                                                                                                                                                                                                                                                                                                                                                                                                                                                                                                                                                                               | c 900 mm                                         |          |
| Max. lifting height                                                                                                                                                                                                                                                                                                                                                                                                                                                                                                                                                                                                                                                                                  | 10.60 m                                          |          |
| Max. outreach                                                                                                                                                                                                                                                                                                                                                                                                                                                                                                                                                                                                                                                                                        | б m                                              |          |
| Neight and dimensions                                                                                                                                                                                                                                                                                                                                                                                                                                                                                                                                                                                                                                                                                |                                                  |          |
| Dverall length                                                                                                                                                                                                                                                                                                                                                                                                                                                                                                                                                                                                                                                                                       | l1 8.92 m                                        |          |
| Jnladen weight (with forks)                                                                                                                                                                                                                                                                                                                                                                                                                                                                                                                                                                                                                                                                          | 31610 kg                                         |          |
| Ground clearance                                                                                                                                                                                                                                                                                                                                                                                                                                                                                                                                                                                                                                                                                     | m4 0.47 m                                        |          |
| Vheelbase                                                                                                                                                                                                                                                                                                                                                                                                                                                                                                                                                                                                                                                                                            | y 4.10 m                                         |          |
| ength to face of forks                                                                                                                                                                                                                                                                                                                                                                                                                                                                                                                                                                                                                                                                               | l2 7.12 m                                        |          |
| Dverall width                                                                                                                                                                                                                                                                                                                                                                                                                                                                                                                                                                                                                                                                                        | b1 2.84 m                                        |          |
| Dverall height                                                                                                                                                                                                                                                                                                                                                                                                                                                                                                                                                                                                                                                                                       | h17 3.03 m                                       |          |
| Dverall cab width                                                                                                                                                                                                                                                                                                                                                                                                                                                                                                                                                                                                                                                                                    | b4 0.95 m                                        |          |
| ïlt-down angle                                                                                                                                                                                                                                                                                                                                                                                                                                                                                                                                                                                                                                                                                       | a5 105 °                                         |          |
| Tilt-up angle                                                                                                                                                                                                                                                                                                                                                                                                                                                                                                                                                                                                                                                                                        | a4 12 °                                          |          |
| External turning radius (over tyres)                                                                                                                                                                                                                                                                                                                                                                                                                                                                                                                                                                                                                                                                 | a+ 12<br>Wa1 5.50 m                              |          |
| Forks length / width / section                                                                                                                                                                                                                                                                                                                                                                                                                                                                                                                                                                                                                                                                       | l/e/s 1800 mm x 220 mm / 100 mm                  |          |
| Frame leveling corrector                                                                                                                                                                                                                                                                                                                                                                                                                                                                                                                                                                                                                                                                             | a9 10 °                                          |          |
| Wheels                                                                                                                                                                                                                                                                                                                                                                                                                                                                                                                                                                                                                                                                                               | a7 10                                            |          |
| andard tires                                                                                                                                                                                                                                                                                                                                                                                                                                                                                                                                                                                                                                                                                         | 18.00 R25                                        |          |
| Number of front wheels / rear wheels                                                                                                                                                                                                                                                                                                                                                                                                                                                                                                                                                                                                                                                                 | 2/2                                              |          |
| Inversion of the second s | 2/2                                              |          |
| · · · · ·                                                                                                                                                                                                                                                                                                                                                                                                                                                                                                                                                                                                                                                                                            | 2 / Z<br>2 wheel steer, 4 wheel steer, Crab m    | a a d a  |
| Steering mode                                                                                                                                                                                                                                                                                                                                                                                                                                                                                                                                                                                                                                                                                        | 2 wheel steer, 4 wheel steer, Clab h             | loue     |
| Engine<br>Engine brand                                                                                                                                                                                                                                                                                                                                                                                                                                                                                                                                                                                                                                                                               | Yanmar                                           |          |
| •                                                                                                                                                                                                                                                                                                                                                                                                                                                                                                                                                                                                                                                                                                    | Stage V / Tier 4                                 |          |
| Engine norm<br>Engine model                                                                                                                                                                                                                                                                                                                                                                                                                                                                                                                                                                                                                                                                          | 4TN107TF6SMU2                                    |          |
| -                                                                                                                                                                                                                                                                                                                                                                                                                                                                                                                                                                                                                                                                                                    | 41N1071F05M02<br>4 - 4567 cm <sup>3</sup>        |          |
| Jumber of cylinders / Capacity of cylinders                                                                                                                                                                                                                                                                                                                                                                                                                                                                                                                                                                                                                                                          |                                                  |          |
| C. Engine power rating / Power                                                                                                                                                                                                                                                                                                                                                                                                                                                                                                                                                                                                                                                                       | 211 Hp / 155 kW                                  |          |
| Aax. torque / Engine rotation                                                                                                                                                                                                                                                                                                                                                                                                                                                                                                                                                                                                                                                                        | 805 Nm@1500 rpm                                  |          |
| ingine cooling system                                                                                                                                                                                                                                                                                                                                                                                                                                                                                                                                                                                                                                                                                | Water                                            |          |
| Number of batteries                                                                                                                                                                                                                                                                                                                                                                                                                                                                                                                                                                                                                                                                                  | 2                                                |          |
| Battery voltage                                                                                                                                                                                                                                                                                                                                                                                                                                                                                                                                                                                                                                                                                      | 12 V                                             |          |
| Transmission                                                                                                                                                                                                                                                                                                                                                                                                                                                                                                                                                                                                                                                                                         |                                                  |          |
| ransmission type                                                                                                                                                                                                                                                                                                                                                                                                                                                                                                                                                                                                                                                                                     | Hydrostatic                                      |          |
| lumber of gears (forward / reverse)                                                                                                                                                                                                                                                                                                                                                                                                                                                                                                                                                                                                                                                                  | 2/2                                              |          |
| Aax. travel speed                                                                                                                                                                                                                                                                                                                                                                                                                                                                                                                                                                                                                                                                                    | 25 km/h                                          |          |
| Parking brake                                                                                                                                                                                                                                                                                                                                                                                                                                                                                                                                                                                                                                                                                        | Automatic negative parking brak                  |          |
| Service brake                                                                                                                                                                                                                                                                                                                                                                                                                                                                                                                                                                                                                                                                                        | Oil-immersed multi-discs braking on fro<br>axles | nt & rea |
| Gradeability (laden / unladen)                                                                                                                                                                                                                                                                                                                                                                                                                                                                                                                                                                                                                                                                       | 57.70 % / 31.50 %                                |          |
| Hydraulics                                                                                                                                                                                                                                                                                                                                                                                                                                                                                                                                                                                                                                                                                           |                                                  |          |
| lydraulic pump type                                                                                                                                                                                                                                                                                                                                                                                                                                                                                                                                                                                                                                                                                  | Variable displacement pump                       |          |
| lydraulic flow - Pressure                                                                                                                                                                                                                                                                                                                                                                                                                                                                                                                                                                                                                                                                            | 275 l/min - 350 bar                              |          |
| Fank capacities                                                                                                                                                                                                                                                                                                                                                                                                                                                                                                                                                                                                                                                                                      |                                                  |          |
| ingine oil                                                                                                                                                                                                                                                                                                                                                                                                                                                                                                                                                                                                                                                                                           | 13                                               |          |
| iydraulic oil                                                                                                                                                                                                                                                                                                                                                                                                                                                                                                                                                                                                                                                                                        | 2901                                             |          |
| Fuel tank                                                                                                                                                                                                                                                                                                                                                                                                                                                                                                                                                                                                                                                                                            | 315                                              |          |
|                                                                                                                                                                                                                                                                                                                                                                                                                                                                                                                                                                                                                                                                                                      | 3151                                             |          |
| Viscellaneous                                                                                                                                                                                                                                                                                                                                                                                                                                                                                                                                                                                                                                                                                        |                                                  |          |
| Safety cab homologation                                                                                                                                                                                                                                                                                                                                                                                                                                                                                                                                                                                                                                                                              | ROPS - FOPS level 2 cab                          |          |

### MHT 11250 Mining ST5 - Dimensional drawing