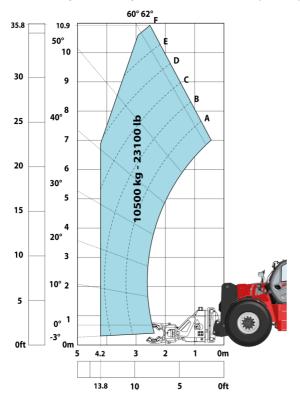

## MHT 11250 Mining ST5 - Load chart

Machine on tyres with cylinder handler CH 10 (Metric)