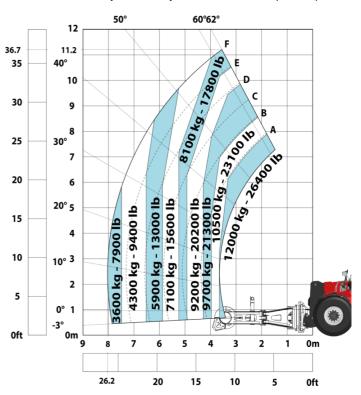

## MHT 11250 Mining ST5 - Load chart

Machine on tyres with cylinder handler CH 10 (Metric)