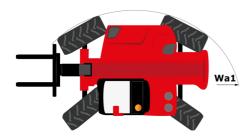

# MHT 11250 MINING ST5

| Capacities                                                                                                                                                                                                                                                                                                                                                                                                                                                                                                                                                                                                                                                                                           | Metric                                           |          |
|------------------------------------------------------------------------------------------------------------------------------------------------------------------------------------------------------------------------------------------------------------------------------------------------------------------------------------------------------------------------------------------------------------------------------------------------------------------------------------------------------------------------------------------------------------------------------------------------------------------------------------------------------------------------------------------------------|--------------------------------------------------|----------|
| Max. capacity                                                                                                                                                                                                                                                                                                                                                                                                                                                                                                                                                                                                                                                                                        | 24999 kg                                         |          |
| Load center of gravity                                                                                                                                                                                                                                                                                                                                                                                                                                                                                                                                                                                                                                                                               | c 900 mm                                         |          |
| Max. lifting height                                                                                                                                                                                                                                                                                                                                                                                                                                                                                                                                                                                                                                                                                  | 10.60 m                                          |          |
| Max. outreach                                                                                                                                                                                                                                                                                                                                                                                                                                                                                                                                                                                                                                                                                        | б m                                              |          |
| Neight and dimensions                                                                                                                                                                                                                                                                                                                                                                                                                                                                                                                                                                                                                                                                                |                                                  |          |
| Dverall length                                                                                                                                                                                                                                                                                                                                                                                                                                                                                                                                                                                                                                                                                       | l1 8.92 m                                        |          |
| Jnladen weight (with forks)                                                                                                                                                                                                                                                                                                                                                                                                                                                                                                                                                                                                                                                                          | 31610 kg                                         |          |
| Ground clearance                                                                                                                                                                                                                                                                                                                                                                                                                                                                                                                                                                                                                                                                                     | m4 0.47 m                                        |          |
| Vheelbase                                                                                                                                                                                                                                                                                                                                                                                                                                                                                                                                                                                                                                                                                            | y 4.10 m                                         |          |
| ength to face of forks                                                                                                                                                                                                                                                                                                                                                                                                                                                                                                                                                                                                                                                                               | l2 7.12 m                                        |          |
| Dverall width                                                                                                                                                                                                                                                                                                                                                                                                                                                                                                                                                                                                                                                                                        | b1 2.84 m                                        |          |
| Dverall height                                                                                                                                                                                                                                                                                                                                                                                                                                                                                                                                                                                                                                                                                       | h17 3.03 m                                       |          |
| Dverall cab width                                                                                                                                                                                                                                                                                                                                                                                                                                                                                                                                                                                                                                                                                    | b4 0.95 m                                        |          |
| ïlt-down angle                                                                                                                                                                                                                                                                                                                                                                                                                                                                                                                                                                                                                                                                                       | a5 105 °                                         |          |
| Tilt-up angle                                                                                                                                                                                                                                                                                                                                                                                                                                                                                                                                                                                                                                                                                        | a4 12 °                                          |          |
| External turning radius (over tyres)                                                                                                                                                                                                                                                                                                                                                                                                                                                                                                                                                                                                                                                                 | a+ 12<br>Wa1 5.50 m                              |          |
| Forks length / width / section                                                                                                                                                                                                                                                                                                                                                                                                                                                                                                                                                                                                                                                                       | l/e/s 1800 mm x 220 mm / 100 mm                  |          |
| Frame leveling corrector                                                                                                                                                                                                                                                                                                                                                                                                                                                                                                                                                                                                                                                                             | a9 10 °                                          |          |
| Wheels                                                                                                                                                                                                                                                                                                                                                                                                                                                                                                                                                                                                                                                                                               | a7 10                                            |          |
| andard tires                                                                                                                                                                                                                                                                                                                                                                                                                                                                                                                                                                                                                                                                                         | 18.00 R25                                        |          |
| Number of front wheels / rear wheels                                                                                                                                                                                                                                                                                                                                                                                                                                                                                                                                                                                                                                                                 | 2/2                                              |          |
| Inversion of the second s | 2/2                                              |          |
| · · · · ·                                                                                                                                                                                                                                                                                                                                                                                                                                                                                                                                                                                                                                                                                            | 2 / Z<br>2 wheel steer, 4 wheel steer, Crab m    | a a d a  |
| Steering mode                                                                                                                                                                                                                                                                                                                                                                                                                                                                                                                                                                                                                                                                                        | 2 wheel steer, 4 wheel steer, Clab h             | loue     |
| Engine<br>Engine brand                                                                                                                                                                                                                                                                                                                                                                                                                                                                                                                                                                                                                                                                               | Yanmar                                           |          |
| •                                                                                                                                                                                                                                                                                                                                                                                                                                                                                                                                                                                                                                                                                                    | Stage V / Tier 4                                 |          |
| Engine norm<br>Engine model                                                                                                                                                                                                                                                                                                                                                                                                                                                                                                                                                                                                                                                                          | 4TN107TF6SMU2                                    |          |
| -                                                                                                                                                                                                                                                                                                                                                                                                                                                                                                                                                                                                                                                                                                    | 41N1071F05M02<br>4 - 4567 cm <sup>3</sup>        |          |
| Jumber of cylinders / Capacity of cylinders                                                                                                                                                                                                                                                                                                                                                                                                                                                                                                                                                                                                                                                          |                                                  |          |
| C. Engine power rating / Power                                                                                                                                                                                                                                                                                                                                                                                                                                                                                                                                                                                                                                                                       | 211 Hp / 155 kW                                  |          |
| Aax. torque / Engine rotation                                                                                                                                                                                                                                                                                                                                                                                                                                                                                                                                                                                                                                                                        | 805 Nm@1500 rpm                                  |          |
| ingine cooling system                                                                                                                                                                                                                                                                                                                                                                                                                                                                                                                                                                                                                                                                                | Water                                            |          |
| Number of batteries                                                                                                                                                                                                                                                                                                                                                                                                                                                                                                                                                                                                                                                                                  | 2                                                |          |
| Battery voltage                                                                                                                                                                                                                                                                                                                                                                                                                                                                                                                                                                                                                                                                                      | 12 V                                             |          |
| Transmission                                                                                                                                                                                                                                                                                                                                                                                                                                                                                                                                                                                                                                                                                         |                                                  |          |
| ransmission type                                                                                                                                                                                                                                                                                                                                                                                                                                                                                                                                                                                                                                                                                     | Hydrostatic                                      |          |
| lumber of gears (forward / reverse)                                                                                                                                                                                                                                                                                                                                                                                                                                                                                                                                                                                                                                                                  | 2/2                                              |          |
| Aax. travel speed                                                                                                                                                                                                                                                                                                                                                                                                                                                                                                                                                                                                                                                                                    | 25 km/h                                          |          |
| Parking brake                                                                                                                                                                                                                                                                                                                                                                                                                                                                                                                                                                                                                                                                                        | Automatic negative parking brak                  |          |
| Service brake                                                                                                                                                                                                                                                                                                                                                                                                                                                                                                                                                                                                                                                                                        | Oil-immersed multi-discs braking on fro<br>axles | nt & rea |
| Gradeability (laden / unladen)                                                                                                                                                                                                                                                                                                                                                                                                                                                                                                                                                                                                                                                                       | 57.70 % / 31.50 %                                |          |
| Hydraulics                                                                                                                                                                                                                                                                                                                                                                                                                                                                                                                                                                                                                                                                                           |                                                  |          |
| lydraulic pump type                                                                                                                                                                                                                                                                                                                                                                                                                                                                                                                                                                                                                                                                                  | Variable displacement pump                       |          |
| lydraulic flow - Pressure                                                                                                                                                                                                                                                                                                                                                                                                                                                                                                                                                                                                                                                                            | 275 l/min - 350 bar                              |          |
| Fank capacities                                                                                                                                                                                                                                                                                                                                                                                                                                                                                                                                                                                                                                                                                      |                                                  |          |
| ingine oil                                                                                                                                                                                                                                                                                                                                                                                                                                                                                                                                                                                                                                                                                           | 13                                               |          |
| iydraulic oil                                                                                                                                                                                                                                                                                                                                                                                                                                                                                                                                                                                                                                                                                        | 2901                                             |          |
| Fuel tank                                                                                                                                                                                                                                                                                                                                                                                                                                                                                                                                                                                                                                                                                            | 315                                              |          |
|                                                                                                                                                                                                                                                                                                                                                                                                                                                                                                                                                                                                                                                                                                      | 3151                                             |          |
| Viscellaneous                                                                                                                                                                                                                                                                                                                                                                                                                                                                                                                                                                                                                                                                                        |                                                  |          |
| Safety cab homologation                                                                                                                                                                                                                                                                                                                                                                                                                                                                                                                                                                                                                                                                              | ROPS - FOPS level 2 cab                          |          |