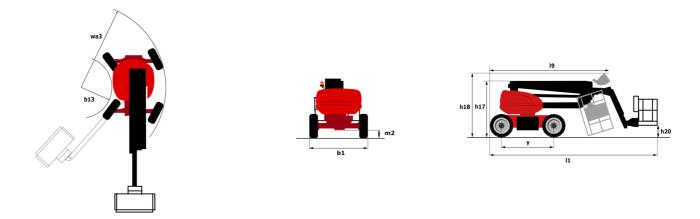

#### **160 ATJ+ E** Created on September 11, 2025 at 10:20 AM UTC

|                                                    | <b>160 ATJ+ E</b> Create | d on September 11, 2025 at 10:20 AM 010                                                |
|----------------------------------------------------|--------------------------|----------------------------------------------------------------------------------------|
| Capacities                                         |                          | Metric                                                                                 |
| Working height                                     | h21                      | 16.22 m                                                                                |
| Platform height                                    | h7                       | 14.26 m                                                                                |
| Maximum outreach                                   |                          | 8.34 m                                                                                 |
| Overhang                                           |                          | 7.44 m                                                                                 |
| Pendular arm rotation (left / right)               |                          | 90 ° / 90 °                                                                            |
| Pendular arm rotation (top / bottom)               |                          | +66.50 ° / -65.80 °                                                                    |
| Platform capacity                                  | Q                        | 408 kg                                                                                 |
| Turret rotation                                    |                          | 350 °                                                                                  |
| Platform rotation (right / left)                   |                          | 90 ° / 90 °                                                                            |
| Number of people (indoor / outdoor)                |                          | 3/3                                                                                    |
| Weight and dimensions                              |                          |                                                                                        |
| Platform weight*                                   |                          | 7790 kg                                                                                |
| Platform dimensions (length x width)               | lp / ep                  | 2.30 m x 0.90 m                                                                        |
| Floor height (access)                              | h20                      | 0.42 m                                                                                 |
| Overall length                                     | 1                        | 6.88 m                                                                                 |
| Overall width                                      | b1                       | 2.38 m                                                                                 |
| Overall height                                     | h17                      | 2.38 m                                                                                 |
| Overall length (stowed)                            | 19                       | 4.70 m                                                                                 |
| Overall height (stowed)                            | h18 ***                  | 2.94 m                                                                                 |
| Counterweight offset (turret at 90°)               | a7                       | 0.37 m                                                                                 |
| ,                                                  | a/                       | 0.37 m                                                                                 |
| Counterweight Oversize / Reach                     | Wa3                      |                                                                                        |
| External turning radius                            |                          | 3.78 m                                                                                 |
| Ground clearance at centre of wheelbase            | m2                       | 0.39 m                                                                                 |
| Wheelbase                                          | У                        | 2.30 m                                                                                 |
| Performances                                       |                          | 5001 //                                                                                |
| Drive speed - stowed                               |                          | 5.30 km/h                                                                              |
| Drive speed - raised                               |                          | 0.70 km/h                                                                              |
| Gradeability                                       |                          | 45 %                                                                                   |
| Permissible leveling                               |                          | 5 °                                                                                    |
| Wheels                                             |                          |                                                                                        |
| Tires type                                         |                          | Foam Filled Non Marking                                                                |
| Standard tires                                     |                          | 914 x 381 mm / 36X15D610                                                               |
| Drive wheels (front / rear)                        |                          | 2/2                                                                                    |
| Steering wheels (front / rear)                     |                          | 2/2                                                                                    |
| Braking wheels (front / rear)                      |                          | 0 / 2                                                                                  |
| Engine/Battery                                     |                          |                                                                                        |
| Battery voltage                                    |                          | 48 V                                                                                   |
| Battery nominal voltage / capacity                 |                          | 48 V / 480 Ah                                                                          |
| Battery energy                                     |                          | 23 kW/h                                                                                |
| On-board charger (V / A)                           |                          | 48 V / 60 A                                                                            |
| Miscellaneous                                      |                          |                                                                                        |
| Number of cycles with STD Battery (HIRD)           |                          | 50                                                                                     |
| Ground Pressure                                    |                          | 10.60 dan/cm2                                                                          |
| Hydraulic Pressure                                 |                          | 250 bar                                                                                |
| Hydraulic tank capacity                            |                          | 24                                                                                     |
| Sound pressure level (platform work station) (LpA) |                          | 70 dB                                                                                  |
| Vibration on hands/arms                            |                          | < 2.50 m/s²                                                                            |
| Standards compliance                               |                          |                                                                                        |
| This machine is in compliance with:                |                          | European directives: 2006/42/EC- Machinery<br>(revised EN280:2013) - 2004/108/EC (EMC) |
|                                                    |                          |                                                                                        |

### Load Chart for MEWP Metric

160 ATJ+ e - Dimensional drawing