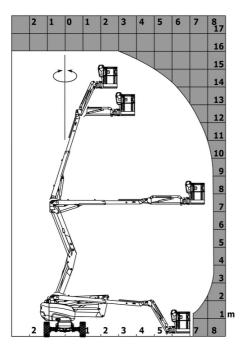

### 160 ATJ+ e - Load chart

### Load Chart for MEWP Metric

160 ATJ+ e - Dimensional drawing