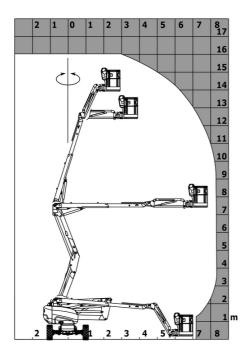

| (revised EN280:2013) - 2004/108/EC (EMC)   |

<sup>\*</sup>Varies according to options and standards of the country to which the machine is delivered \*\* According to "REDUCE cycle"  $\,$ 

## 160 ATJ+ e - Load chart

## Load Chart for MEWP Metric



160 ATJ+ e - Dimensional drawing







# **Equipment**

#### Standard

220V predisposition in the platform

- 4 simultaneous movements
- 4 wheel drive
- 4 wheel steer with crab mode

Audible alarm and illuminated indicator lamp (leveling, overload, lowering)

Backup electrical pump

Basket 1,800 mm

CAN bus technology

Dead man pedal

Differential locking on rear axle

Easy Link with 2 year Service

Easy Manager

Emergency stop button in platform and on frame

Front axle with limited slip

Fully galvanized basket with removable floor - Width: 2100 mm (6 ft. 11 in.)

Horn in the platform

Hour meter

LED rotating beacon

Leveling unlocking

Load sensing pump

Oscillating front axle

Reserve mode

Screen information in the basket

Simplified lifting system without spreader bar

Slinging a