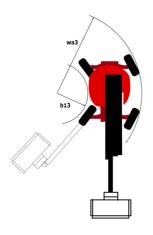

| (revised EN280:2013) - 2004/108/EC (EMC)   |

<sup>\*</sup>Varies according to options and standards of the country to which the machine is delivered \*\* According to "REDUCE cycle"  $\,$ 

## 160 ATJ+ e - Load chart

## Load Chart for MEWP Metric



160 ATJ+ e - Dimensional drawing







# **Equipment**

#### Standard

220V predisposition in the platform

- 4 simultaneous movements
- 4 wheel drive
- 4 wheel steer with crab mode

Audible alarm and illuminated indicator lamp (leveling, overload, lowering)

Backup electrical pump

Basket 1,800 mm

CAN bus technology

Dead man pedal

Differential locking on rear axle

Easy Link with 2 year Service

Easy Manager

Emergency stop button in platform and on frame

Front axle with limited slip

Fully galvanized basket with removable floor - Width: 2100 mm (6 ft. 11 in.)

Horn in the platform

Hour meter

LED rotating beacon

Leveling unlocking

Load sensing pump

Oscillating front axle

Reserve mode

Screen information in the basket

Simplified lifting system without spreader bar

Slinging and securing rings

Steer and rotate