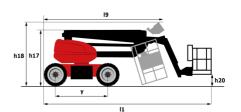

| (revised EN280:2013) - 2004/108/EC (EMC)   |

<sup>\*</sup>Varies according to options and standards of the country to which the machine is delivered \*\* According to "REDUCE cycle"  $\,$ 

## 160 ATJ+ e - Load chart

## Load Chart for MEWP Metric



160 ATJ+ e - Dimensional drawing







# **Equipment**

#### Standard

220V predisposition in the platform

- 4 simultaneous movements
- 4 wheel drive
- 4 wheel steer with crab mode

Audible alarm and illuminated indicator lamp (leveling, overload, lowering)

Backup electrical pump

Basket 1,800 mm

CAN bus technology

Dead man pedal

Differential locking on rear axle

Easy Link with 2 year Service

Easy Manager

Emergency stop button in platform and on frame

Front axle with limited slip

Fully galvanized basket with removable floor - Width: 2100 mm (6 ft. 11 in.)

Horn in the platform

Hour meter

LED rotating beacon

Leveling unlocking

Load sensing pump

Oscillating front axle

Reserve mode

Screen information in the basket

Simplified lifting system without spreader bar

Slinging and securing rings

Steer and rotate

Tur