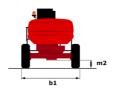

| (revised EN280:2013) - 2004/108/EC (EMC)   |

<sup>\*</sup>Varies according to options and standards of the country to which the machine is delivered \*\* According to "REDUCE cycle"  $\,$ 

## 160 ATJ+ e - Load chart

## Load Chart for MEWP Metric



160 ATJ+ e - Dimensional drawing







# **Equipment**

#### Standard

220V predisposition in the platform

- 4 simultaneous movements
- 4 wheel drive
- 4 wheel steer with crab mode

Audible alarm and illuminated indicator lamp (leveling, overload, lowering)

Backup electrical pump

Basket 1,800 mm

CAN bus technology

Dead man pedal

Differential locking on rear axle

Easy Link with 2 year Service

Easy Manager

Emergency stop button in platform and on frame

Front axle with limited slip

Fully galvanized basket with removable floor - Width: 2100 mm (6 ft. 11 in.)

Horn in the platform

Hour meter

LED rotating beacon

Leveling unlocking

Load sensing pump

Oscillating front axle

Reserve mode

Screen information in the basket

Simplified lifting system without spreader bar

Slinging and securing rings

Steer and rotate

T