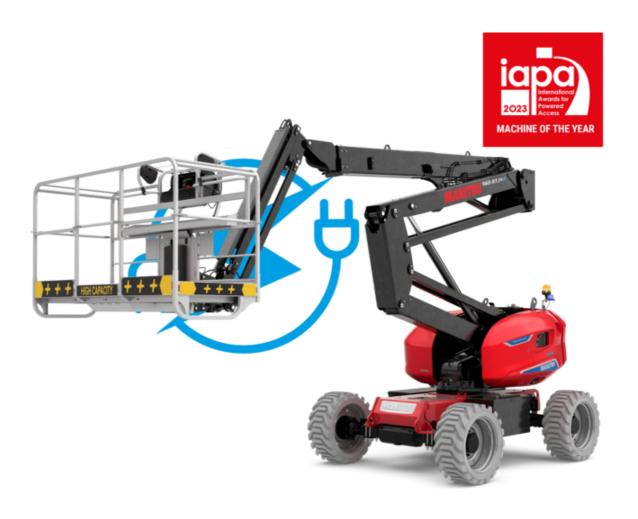

Technical sheet:

# 160 ATJ+ **E**







|                                                    | 160 AI 37 E