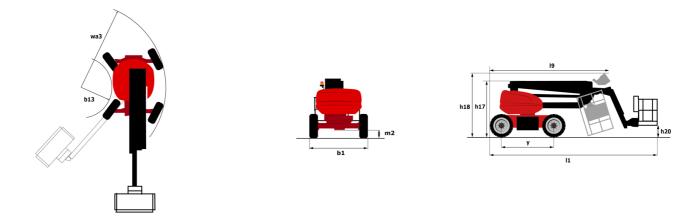

#### тво атл + е Created on September 12, 2025 at 9:16 AM UTC

|                                                             | 160 ATJ + E Clea | <b>160 ATJ+E</b> Greated off September 12, 2025 at 9.16 AW OT                                                    |  |
|-------------------------------------------------------------|------------------|------------------------------------------------------------------------------------------------------------------|--|
| Capacities                                                  |                  | Metric                                                                                                           |  |
| Working height                                              | h21              | 16.22 m                                                                                                          |  |
| Platform height                                             | h7               | 14.26 m                                                                                                          |  |
| Maximum outreach                                            |                  | 8.34 m                                                                                                           |  |
| Overhang                                                    |                  | 7.44 m                                                                                                           |  |
| Pendular arm rotation (left / right)                        |                  | 90 ° / 90 °                                                                                                      |  |
| Pendular arm rotation (top / bottom)                        |                  | +66.50 ° / -65.80 °                                                                                              |  |
| Platform capacity                                           | Q                | 408 kg                                                                                                           |  |
| Turret rotation                                             |                  | 350 °                                                                                                            |  |
| Platform rotation (right / left)                            |                  | 90 ° / 90 °                                                                                                      |  |
| Number of people (indoor / outdoor)                         |                  | 3/3                                                                                                              |  |
| Weight and dimensions                                       |                  |                                                                                                                  |  |
| Platform weight*                                            |                  | 7790 kg                                                                                                          |  |
| Platform dimensions (length x width)                        | lp / ep          | 2.30 m x 0.90 m                                                                                                  |  |
| Floor height (access)                                       | h20              | 0.42 m                                                                                                           |  |
| Overall length                                              | 1120             | 6.88 m                                                                                                           |  |
| Overall length<br>Overall width                             |                  | 6.88 m<br>2.38 m                                                                                                 |  |
|                                                             | b1<br>h17        | 2.38 m<br>2.48 m                                                                                                 |  |
| Overall height                                              |                  |                                                                                                                  |  |
| Overall length (stowed)                                     | 19               | 4.70 m                                                                                                           |  |
| Overall height (stowed)                                     | h18 ***          | 2.94 m                                                                                                           |  |
| Counterweight offset (turret at 90Ű)                        | а7               | 0.37 m                                                                                                           |  |
| Counterweight Oversize / Reach                              |                  | 0.37 m                                                                                                           |  |
| External turning radius                                     | Wa3              | 3.78 m                                                                                                           |  |
| Ground clearance at centre of wheelbase                     | m2               | 0.39 m                                                                                                           |  |
| Wheelbase                                                   | у                | 2.30 m                                                                                                           |  |
| Performances                                                |                  |                                                                                                                  |  |
| Drive speed - stowed                                        |                  | 5.30 km/h                                                                                                        |  |
| Drive speed - raised                                        |                  | 0.70 km/h                                                                                                        |  |
| Gradeability                                                |                  | 45 %                                                                                                             |  |
| Permissible leveling                                        |                  | 5 °                                                                                                              |  |
| Wheels                                                      |                  |                                                                                                                  |  |
| Tires type                                                  |                  | Foam Filled Non Marking                                                                                          |  |
| Standard tires                                              |                  | 914 x 381 mm / 36X15D610                                                                                         |  |
| Drive wheels (front / rear)                                 |                  | 2 / 2                                                                                                            |  |
| Steering wheels (front / rear)                              |                  | 2/2                                                                                                              |  |
| Braking wheels (front / rear)                               |                  | 0 / 2                                                                                                            |  |
| Engine/Battery                                              |                  |                                                                                                                  |  |
| Battery voltage                                             |                  | 48 V                                                                                                             |  |
| Battery nominal voltage / capacity                          |                  | 48 V / 480 Ah                                                                                                    |  |
| Battery energy                                              |                  | 23 kW/h                                                                                                          |  |
| On-board charger (V / A)                                    |                  | 48 V / 60 A                                                                                                      |  |
| Miscellaneous                                               |                  |                                                                                                                  |  |
| Number of cycles with STD Battery (HIRD)                    |                  | 50                                                                                                               |  |
| Ground Pressure                                             |                  | 10.60 dan/cm2                                                                                                    |  |
| Hydraulic Pressure                                          |                  | 250 bar                                                                                                          |  |
| Hydraulic tank capacity                                     |                  | 241                                                                                                              |  |
| Sound pressure level (platform work station) (LpA)          |                  | 70 dB                                                                                                            |  |
| Vibration on hands/arms                                     |                  | < 2.50 m/s <sup>2</sup>                                                                                          |  |
|                                                             |                  | × 2.30 III/ S                                                                                                    |  |
| Standards compliance                                        |                  | and the second |  |
| Standards compliance<br>This machine is in compliance with: |                  | European directives: 2006/42/EC- Machinery                                                                       |  |

### Load Chart for MEWP Metric

160 ATJ+ e - Dimensional drawing