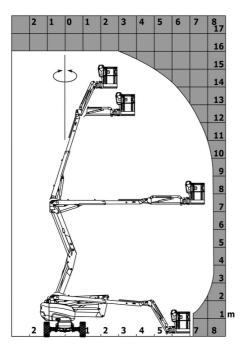

## 160 ATJ+ e - Load chart

## Load Chart for MEWP Metric

160 ATJ+ e - Dimensional drawing