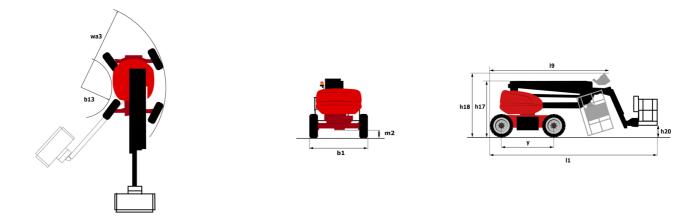

## 160 ATJ+ 롣

| apacities                                        |         | Metric                   |
|--------------------------------------------------|---------|--------------------------|
| orking height                                    | h21     | 16.22 m                  |
| atform height                                    | h7      | 14.26 m                  |
| aximum outreach                                  |         | 8.34 m                   |
| erhang                                           |         | 7.44 m                   |
| ndular arm rotation (left / right)               |         | 90 ° / 90 °              |
| ndular arm rotation (top / bottom)               |         | +66.50 ° / -65.80 °      |
| tform capacity                                   | Q       | 408 kg                   |
| rret rotation                                    |         | 350 °                    |
| tform rotation (right / left)                    |         | 90 ° / 90 °              |
| mber of people (indoor / outdoor)                |         | 3 / 3                    |
| ight and dimensions                              |         |                          |
| tform weight*                                    |         | 7790 kg                  |
| tform dimensions (length x width)                | lp / ep | 2.30 m x 0.90 m          |
| or height (access)                               | h20     | 0.42 m                   |
| erall length                                     | 1       | 6.88 m                   |
| erall width                                      | b1      | 2.38 m                   |
| erall height                                     | h17     | 2.48 m                   |
| erall length (stowed)                            | 19      | 4.70 m                   |
| erall height (stowed)                            | h18 *** | 2.94 m                   |
| unterweight offset (turret at 90Ű)               | a7      | 0.37 m                   |
| unterweight Oversize / Reach                     | ď۷      | 0.37 m                   |
| ernal turning radius                             | Wa3     | 3.78 m                   |
| 5                                                |         |                          |
| bund clearance at centre of wheelbase            | m2      | 0.39 m                   |
| neelbase                                         | у       | 2.30 m                   |
| formances                                        |         | 5.30 km/h                |
| ve speed - stowed                                |         |                          |
| ve speed - raised                                |         | 0.70 km/h                |
| adeability                                       |         | 45 %                     |
| missible leveling                                |         | 5 °                      |
| eels                                             |         |                          |
| es type                                          |         | Foam Filled Non Marking  |
| ndard tires                                      |         | 914 x 381 mm / 36X15D610 |
| ve wheels (front / rear)                         |         | 2/2                      |
| ering wheels (front / rear)                      |         | 2/2                      |
| king wheels (front / rear)                       |         | 0 / 2                    |
| gine/Battery                                     |         |                          |
| tery voltage                                     |         | 48 V                     |
| tery nominal voltage / capacity                  |         | 48 V / 480 Ah            |
| tery energy                                      |         | 23 kW/h                  |
| board charger (V / A)                            |         | 48 V / 60 A              |
| scellaneous                                      |         |                          |
| mber of cycles with STD Battery (HIRD)           |         | 50                       |
| und Pressure                                     |         | 10.60 dan/cm2            |
| draulic Pressure                                 |         | 250 bar                  |
| draulic tank capacity                            |         | 24                       |
| und pressure level (platform work station) (LpA) |         | 70 dB                    |
| proceed lose (partisin new oragen) (2017)        |         | < 2.50 m/s <sup>2</sup>  |
| andards compliance                               |         |                          |
|                                                  |         |                          |

## Load Chart for MEWP Metric

160 ATJ+ e - Dimensional drawing