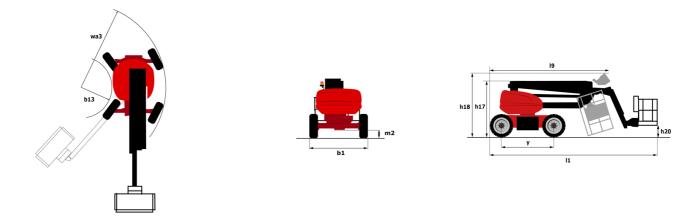

## 160 ATJ+ 롣

|                                                  | <b>160 ATJ+ E</b> Cr | <b>160 АТЈ+ E</b> Created on August 2, 2025 at 3:18 AM U                               |  |
|--------------------------------------------------|----------------------|----------------------------------------------------------------------------------------|--|
| Capacities                                       |                      | Metric                                                                                 |  |
| Norking height                                   | h21                  | 16.22 m                                                                                |  |
| Platform height                                  | h7                   | 14.26 m                                                                                |  |
| laximum outreach                                 |                      | 8.34 m                                                                                 |  |
| verhang                                          |                      | 7.44 m                                                                                 |  |
| endular arm rotation (left / right)              |                      | 90 ° / 90 °                                                                            |  |
| endular arm rotation (top / bottom)              |                      | +66.50 ° / -65.80 °                                                                    |  |
| atform capacity                                  | 0                    | 408 kg                                                                                 |  |
| irret rotation                                   |                      | 350 °                                                                                  |  |
| atform rotation (right / left)                   |                      | 90 ° / 90 °                                                                            |  |
| umber of people (indoor / outdoor)               |                      | 3/3                                                                                    |  |
| eight and dimensions                             |                      | 0,0                                                                                    |  |
| atform weight*                                   |                      | 7790 kg                                                                                |  |
| atform dimensions (length x width)               | lp / ep              | 2.30 m x 0.90 m                                                                        |  |
| oor height (access)                              | h20                  | 0.42 m                                                                                 |  |
| verall length                                    | l1                   | 6.88 m                                                                                 |  |
| verall vieligin<br>verall width                  | b1                   | 0.88 m<br>2.38 m                                                                       |  |
| verall width<br>verall height                    | h17                  | 2.38 m<br>2.48 m                                                                       |  |
| -                                                | 117                  | 4.70 m                                                                                 |  |
| verall length (stowed)                           | h18 ***              |                                                                                        |  |
| verall height (stowed)                           |                      | 2.94 m                                                                                 |  |
| bunterweight offset (turret at 90Ű)              | а7                   | 0.37 m                                                                                 |  |
| bunterweight Oversize / Reach                    |                      | 0.37 m                                                                                 |  |
| ternal turning radius                            | Wa3                  | 3.78 m                                                                                 |  |
| round clearance at centre of wheelbase           | m2                   | 0.39 m                                                                                 |  |
| heelbase                                         | у                    | 2.30 m                                                                                 |  |
| erformances                                      |                      | 5001 //                                                                                |  |
| ive speed - stowed                               |                      | 5.30 km/h                                                                              |  |
| ive speed - raised                               |                      | 0.70 km/h                                                                              |  |
| adeability                                       |                      | 45 %                                                                                   |  |
| rmissible leveling                               |                      | 5 °                                                                                    |  |
| heels                                            |                      |                                                                                        |  |
| res type                                         |                      | Foam Filled Non Marking                                                                |  |
| andard tires                                     |                      | 914 x 381 mm / 36X15D610                                                               |  |
| ive wheels (front / rear)                        |                      | 2 / 2                                                                                  |  |
| eering wheels (front / rear)                     |                      | 2 / 2                                                                                  |  |
| aking wheels (front / rear)                      |                      | 0 / 2                                                                                  |  |
| ngine/Battery                                    |                      |                                                                                        |  |
| ttery voltage                                    |                      | 48 V                                                                                   |  |
| attery nominal voltage / capacity                |                      | 48 V / 480 Ah                                                                          |  |
| ittery energy                                    |                      | 23 kW/h                                                                                |  |
| n-board charger (V / A)                          |                      | 48 V / 60 A                                                                            |  |
| iscellaneous                                     |                      |                                                                                        |  |
| umber of cycles with STD Battery (HIRD)          |                      | 50                                                                                     |  |
| ound Pressure                                    |                      | 10.60 dan/cm2                                                                          |  |
| rdraulic Pressure                                |                      | 250 bar                                                                                |  |
| rdraulic tank capacity                           |                      | 24                                                                                     |  |
| und pressure level (platform work station) (LpA) |                      | 70 dB                                                                                  |  |
| bration on hands/arms                            |                      | < 2.50 m/s²                                                                            |  |
| andards compliance                               |                      |                                                                                        |  |
| is machine is in compliance with:                |                      | European directives: 2006/42/EC- Machinery<br>(revised EN280:2013) - 2004/108/EC (EMC) |  |
|                                                  |                      | ,                                                                                      |  |

## Load Chart for MEWP Metric

160 ATJ+ e - Dimensional drawing