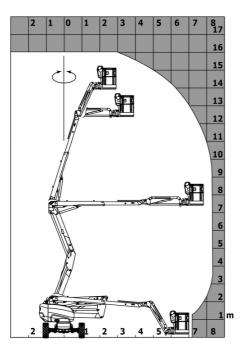

#### 160 ATJ+ e - Load chart

### Load Chart for MEWP Metric

160 ATJ+ e - Dimensional drawing