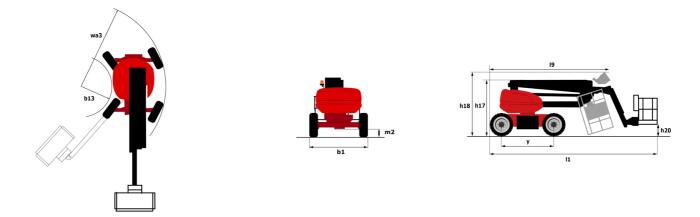

#### **160 ATJ+ E** Created on September 11, 2025 at 11:07 PM UTC

|                                                    | <b>160 ATJ + E</b> Cleale | ed on September 11, 2025 at 11.07 PM 01                                                |
|----------------------------------------------------|---------------------------|----------------------------------------------------------------------------------------|
| Capacities                                         |                           | Metric                                                                                 |
| Working height                                     | h21                       | 16.22 m                                                                                |
| Platform height                                    | h7                        | 14.26 m                                                                                |
| Maximum outreach                                   |                           | 8.34 m                                                                                 |
| Overhang                                           |                           | 7.44 m                                                                                 |
| Pendular arm rotation (left / right)               |                           | 90 ° / 90 °                                                                            |
| Pendular arm rotation (top / bottom)               |                           | +66.50 ° / -65.80 °                                                                    |
| Platform capacity                                  | Q                         | 408 kg                                                                                 |
| Turret rotation                                    |                           | 350 °                                                                                  |
| Platform rotation (right / left)                   |                           | 90 ° / 90 °                                                                            |
| Number of people (indoor / outdoor)                |                           | 3/3                                                                                    |
| Weight and dimensions                              |                           |                                                                                        |
| Platform weight*                                   |                           | 7790 kg                                                                                |
| Platform dimensions (length x width)               | lp / ep                   | 2.30 m x 0.90 m                                                                        |
|                                                    | h20                       | 0.42 m                                                                                 |
| Floor height (access)                              | 11                        |                                                                                        |
| Overall length                                     |                           | 6.88 m                                                                                 |
| Overall width                                      | b1                        | 2.38 m                                                                                 |
| Overall height                                     | h17                       | 2.48 m                                                                                 |
| Overall length (stowed)                            | 19                        | 4.70 m                                                                                 |
| Overall height (stowed)                            | h18 ***                   | 2.94 m                                                                                 |
| Counterweight offset (turret at 90°)               | а7                        | 0.37 m                                                                                 |
| Counterweight Oversize / Reach                     |                           | 0.37 m                                                                                 |
| External turning radius                            | Wa3                       | 3.78 m                                                                                 |
| Ground clearance at centre of wheelbase            | m2                        | 0.39 m                                                                                 |
| Wheelbase                                          | у                         | 2.30 m                                                                                 |
| Performances                                       |                           |                                                                                        |
| Drive speed - stowed                               |                           | 5.30 km/h                                                                              |
| Drive speed - raised                               |                           | 0.70 km/h                                                                              |
| Gradeability                                       |                           | 45 %                                                                                   |
| Permissible leveling                               |                           | 5 °                                                                                    |
| Wheels                                             |                           |                                                                                        |
| Tires type                                         |                           | Foam Filled Non Marking                                                                |
| Standard tires                                     |                           | 914 x 381 mm / 36X15D610                                                               |
| Drive wheels (front / rear)                        |                           | 2 / 2                                                                                  |
| Steering wheels (front / rear)                     |                           | 2 / 2                                                                                  |
| Braking wheels (front / rear)                      |                           | 0 / 2                                                                                  |
| Engine/Battery                                     |                           |                                                                                        |
| Battery voltage                                    |                           | 48 V                                                                                   |
| Battery nominal voltage / capacity                 |                           | 48 V / 480 Ah                                                                          |
| Battery energy                                     |                           | 23 kW/h                                                                                |
| On-board charger (V / A)                           |                           | 48 V / 60 A                                                                            |
| Miscellaneous                                      |                           |                                                                                        |
| Number of cycles with STD Battery (HIRD)           |                           | 50                                                                                     |
| Ground Pressure                                    |                           | 10.60 dan/cm2                                                                          |
| Hydraulic Pressure                                 |                           | 250 bar                                                                                |
| Hydraulic tank capacity                            |                           | 250 bar                                                                                |
| Sound pressure level (platform work station) (LpA) |                           | 70 dB                                                                                  |
| Vibration on hands/arms                            |                           | < 2.50 m/s <sup>2</sup>                                                                |
|                                                    |                           | < 2.30 III/S*                                                                          |
| Standards compliance                               |                           |                                                                                        |
| This machine is in compliance with:                |                           | European directives: 2006/42/EC- Machinery<br>(revised EN280:2013) - 2004/108/EC (EMC) |
|                                                    |                           |                                                                                        |

### Load Chart for MEWP Metric

160 ATJ+ e - Dimensional drawing