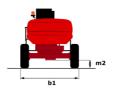

# 160 ATJ+ **E**

| Capacities                                         |         | Metric                                                                                                               |
|----------------------------------------------------|---------|----------------------------------------------------------------------------------------------------------------------|
| Working height                                     | h21     | 16.22 m                                                                                                              |
| Platform height                                    | h7      | 14.26 m                                                                                                              |
| Maximum outreach                                   |         | 8.34 m                                                                                                               |
| Overhang                                           |         | 7.44 m                                                                                                               |
| Pendular arm rotation (left / right)               |         | 90 ° / 90 °                                                                                                          |
| Pendular arm rotation (top / bottom)               |         | +66.50 ° / -65.80 °                                                                                                  |
| Platform capacity                                  | Q       | 408 kg                                                                                                               |
| Turret rotation                                    | 4       | 350 °                                                                                                                |
| Platform rotation (right / left)                   |         | 90 ° / 90 °                                                                                                          |
| Number of people (indoor / outdoor)                |         | 3/3                                                                                                                  |
| Weight and dimensions                              |         | 370                                                                                                                  |
| Platform weight*                                   |         | 7790 kg                                                                                                              |
| Platform dimensions (length x width)               | lp / ep | 2.30 m x 0.90 m                                                                                                      |
| Floor height (access)                              | h20     | 0.42 m                                                                                                               |
| Overall length                                     | l1      | 6.88 m                                                                                                               |
| Overall width                                      | b1      | 2.38 m                                                                                                               |
| Overall height                                     | h17     | 2.48 m                                                                                                               |
| ·                                                  |         | 2.48 III<br>4.70 m                                                                                                   |
| Overall length (stowed)                            | 19      |                                                                                                                      |
| Overall height (stowed)                            | h18 *** | 2.94 m                                                                                                               |
| Counterweight offset (turret at 90Ű)               | a7      | 0.37 m                                                                                                               |
| Counterweight Oversize / Reach                     |         | 0.37 m                                                                                                               |
| External turning radius                            | Wa3     | 3.78 m                                                                                                               |
| Ground clearance at centre of wheelbase            | m2      | 0.39 m                                                                                                               |
| Wheelbase                                          | у       | 2.30 m                                                                                                               |
| Performances                                       |         |                                                                                                                      |
| Drive speed - stowed                               |         | 5.30 km/h                                                                                                            |
| Drive speed - raised                               |         | 0.70 km/h                                                                                                            |
| Gradeability                                       |         | 45 %                                                                                                                 |
| Permissible leveling                               |         | 5°                                                                                                                   |
| Wheels                                             |         |                                                                                                                      |
| Tires type                                         |         | Foam Filled Non Marking                                                                                              |
| Standard tires                                     |         | 914 x 381 mm / 36X15D610                                                                                             |
| Drive wheels (front / rear)                        |         | 2/2                                                                                                                  |
| Steering wheels (front / rear)                     |         | 2/2                                                                                                                  |
| Braking wheels (front / rear)                      |         | 0 / 2                                                                                                                |
| Engine/Battery                                     |         |                                                                                                                      |
| Battery voltage                                    |         | 48 V                                                                                                                 |
| Battery nominal voltage / capacity                 |         | 48 V / 480 Ah                                                                                                        |
| Battery energy                                     |         | 23 kWh                                                                                                               |
| On-board charger (V / A)                           |         | 48 V / 60 A                                                                                                          |
| Miscellaneous                                      |         |                                                                                                                      |
| Number of cycles with STD Battery (HIRD)           |         | 50                                                                                                                   |
| Ground Pressure                                    |         | 10.60 dan/cm2                                                                                                        |
| Hydraulic Pressure                                 |         | 250 bar                                                                                                              |
| Hydraulic tank capacity                            |         | 24                                                                                                                   |
| Sound pressure level (platform work station) (LpA) |         | 70 dB                                                                                                                |
| Vibration on hands/arms                            |         | < 2.50 m/s²                                                                                                          |
| Standards compliance                               |         |                                                                                                                      |
| This machine is in compliance with:                |         | European directives: 2006/42/EC- Machinery<br>(revised EN280:2013) - 2004/108/EC (EMC) -<br>2006/95/EC (Low voltage) |