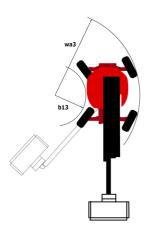

# 160 ATJ+ **E**

| Capacities                                         |         | Metric                                                                                                               |
|----------------------------------------------------|---------|----------------------------------------------------------------------------------------------------------------------|
| Working height                                     | h21     | 16.22 m                                                                                                              |
| Platform height                                    | h7      | 14.26 m                                                                                                              |
| Maximum outreach                                   |         | 8.34 m                                                                                                               |
| Overhang                                           |         | 7.44 m                                                                                                               |
| Pendular arm rotation (left / right)               |         | 90 ° / 90 °                                                                                                          |
| Pendular arm rotation (top / bottom)               |         | +66.50 ° / -65.80 °                                                                                                  |
| Platform capacity                                  | Q       | 408 kg                                                                                                               |
| Turret rotation                                    | 4       | 350 °                                                                                                                |
| Platform rotation (right / left)                   |         | 90 ° / 90 °                                                                                                          |
| Number of people (indoor / outdoor)                |         | 3/3                                                                                                                  |
| Weight and dimensions                              |         | 370                                                                                                                  |
| Platform weight*                                   |         | 7790 kg                                                                                                              |
| Platform dimensions (length x width)               | lp / ep | 2.30 m x 0.90 m                                                                                                      |
| Floor height (access)                              | h20     | 0.42 m                                                                                                               |
| Overall length                                     | l1      | 6.88 m                                                                                                               |
| Overall width                                      | b1      | 2.38 m                                                                                                               |
| Overall height                                     | h17     | 2.48 m                                                                                                               |
| ·                                                  |         | 2.48 III<br>4.70 m                                                                                                   |
| Overall length (stowed)                            | 19      |                                                                                                                      |
| Overall height (stowed)                            | h18 *** | 2.94 m                                                                                                               |
| Counterweight offset (turret at 90Ű)               | a7      | 0.37 m                                                                                                               |
| Counterweight Oversize / Reach                     |         | 0.37 m                                                                                                               |
| External turning radius                            | Wa3     | 3.78 m                                                                                                               |
| Ground clearance at centre of wheelbase            | m2      | 0.39 m                                                                                                               |
| Wheelbase                                          | у       | 2.30 m                                                                                                               |
| Performances                                       |         |                                                                                                                      |
| Drive speed - stowed                               |         | 5.30 km/h                                                                                                            |
| Drive speed - raised                               |         | 0.70 km/h                                                                                                            |
| Gradeability                                       |         | 45 %                                                                                                                 |
| Permissible leveling                               |         | 5°                                                                                                                   |
| Wheels                                             |         |                                                                                                                      |
| Tires type                                         |         | Foam Filled Non Marking                                                                                              |
| Standard tires                                     |         | 914 x 381 mm / 36X15D610                                                                                             |
| Drive wheels (front / rear)                        |         | 2/2                                                                                                                  |
| Steering wheels (front / rear)                     |         | 2/2                                                                                                                  |
| Braking wheels (front / rear)                      |         | 0 / 2                                                                                                                |
| Engine/Battery                                     |         |                                                                                                                      |
| Battery voltage                                    |         | 48 V                                                                                                                 |
| Battery nominal voltage / capacity                 |         | 48 V / 480 Ah                                                                                                        |
| Battery energy                                     |         | 23 kWh                                                                                                               |
| On-board charger (V / A)                           |         | 48 V / 60 A                                                                                                          |
| Miscellaneous                                      |         |                                                                                                                      |
| Number of cycles with STD Battery (HIRD)           |         | 50                                                                                                                   |
| Ground Pressure                                    |         | 10.60 dan/cm2                                                                                                        |
| Hydraulic Pressure                                 |         | 250 bar                                                                                                              |
| Hydraulic tank capacity                            |         | 24                                                                                                                   |
| Sound pressure level (platform work station) (LpA) |         | 70 dB                                                                                                                |
| Vibration on hands/arms                            |         | < 2.50 m/s²                                                                                                          |
| Standards compliance                               |         |                                                                                                                      |
| This machine is in compliance with:                |         | European directives: 2006/42/EC- Machinery<br>(revised EN280:2013) - 2004/108/EC (EMC) -<br>2006/95/EC (Low voltage) |