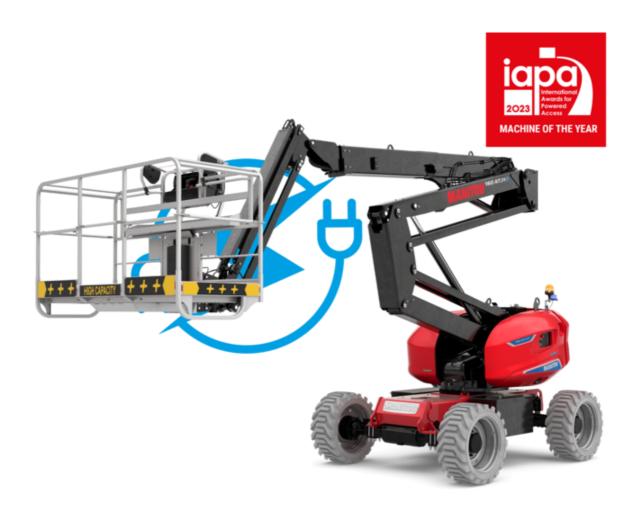

Technical sheet:

# 160 ATJ+ **E**

| Capacities                                         |         | Metric                                                                                                               |
|----------------------------------------------------|---------|----------------------------------------------------------------------------------------------------------------------|
| Working height                                     | h21     | 16.22 m                                                                                                              |
| Platform height                                    | h7      | 14.26 m                                                                                                              |
| Maximum outreach                                   |         | 8.34 m                                                                                                               |
| Overhang                                           |         | 7.44 m                                                                                                               |
| Pendular arm rotation (left / right)               |         | 90 ° / 90 °                                                                                                          |
| Pendular arm rotation (top / bottom)               |         | +66.50 ° / -65.80 °                                                                                                  |
| Platform capacity                                  | Q       | 408 kg                                                                                                               |
| Turret rotation                                    | 4       | 350 °                                                                                                                |
| Platform rotation (right / left)                   |         | 90 ° / 90 °                                                                                                          |
| Number of people (indoor / outdoor)                |         | 3/3                                                                                                                  |
| Weight and dimensions                              |         | 370                                                                                                                  |
| Platform weight*                                   |         | 7790 kg                                                                                                              |
| Platform dimensions (length x width)               | lp / ep | 2.30 m x 0.90 m                                                                                                      |
| Floor height (access)                              | h20     | 0.42 m                                                                                                               |
| Overall length                                     | l1      | 6.88 m                                                                                                               |
| Overall width                                      | b1      | 2.38 m                                                                                                               |
| Overall height                                     | h17     | 2.48 m                                                                                                               |
| ·                                                  |         | 2.48 III<br>4.70 m                                                                                                   |
| Overall length (stowed)                            | 19      |                                                                                                                      |
| Overall height (stowed)                            | h18 *** | 2.94 m                                                                                                               |
| Counterweight offset (turret at 90Ű)               | a7      | 0.37 m                                                                                                               |
| Counterweight Oversize / Reach                     |         | 0.37 m                                                                                                               |
| External turning radius                            | Wa3     | 3.78 m                                                                                                               |
| Ground clearance at centre of wheelbase            | m2      | 0.39 m                                                                                                               |
| Wheelbase                                          | у       | 2.30 m                                                                                                               |
| Performances                                       |         |                                                                                                                      |
| Drive speed - stowed                               |         | 5.30 km/h                                                                                                            |
| Drive speed - raised                               |         | 0.70 km/h                                                                                                            |
| Gradeability                                       |         | 45 %                                                                                                                 |
| Permissible leveling                               |         | 5°                                                                                                                   |
| Wheels                                             |         |                                                                                                                      |
| Tires type                                         |         | Foam Filled Non Marking                                                                                              |
| Standard tires                                     |         | 914 x 381 mm / 36X15D610                                                                                             |
| Drive wheels (front / rear)                        |         | 2/2                                                                                                                  |
| Steering wheels (front / rear)                     |         | 2/2                                                                                                                  |
| Braking wheels (front / rear)                      |         | 0 / 2                                                                                                                |
| Engine/Battery                                     |         |                                                                                                                      |
| Battery voltage                                    |         | 48 V                                                                                                                 |
| Battery nominal voltage / capacity                 |         | 48 V / 480 Ah                                                                                                        |
| Battery energy                                     |         | 23 kWh                                                                                                               |
| On-board charger (V / A)                           |         | 48 V / 60 A                                                                                                          |
| Miscellaneous                                      |         |                                                                                                                      |
| Number of cycles with STD Battery (HIRD)           |         | 50                                                                                                                   |
| Ground Pressure                                    |         | 10.60 dan/cm2                                                                                                        |
| Hydraulic Pressure                                 |         | 250 bar                                                                                                              |
| Hydraulic tank capacity                            |         | 24                                                                                                                   |
| Sound pressure level (platform work station) (LpA) |         | 70 dB                                                                                                                |
| Vibration on hands/arms                            |         | < 2.50 m/s²                                                                                                          |
| Standards compliance                               |         |                                                                                                                      |
| This machine is in compliance with:                |         | European directives: 2006/42/EC- Machinery<br>(revised EN280:2013) - 2004/108/EC (EMC) -<br>2006/95/EC (Low voltage) |