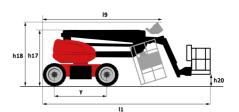

# 160 ATJ+ **E**

| Capacities                                         |         | Metric                                                                                                               |
|----------------------------------------------------|---------|----------------------------------------------------------------------------------------------------------------------|
| Working height                                     | h21     | 16.22 m                                                                                                              |
| Platform height                                    | h7      | 14.26 m                                                                                                              |
| Maximum outreach                                   |         | 8.34 m                                                                                                               |
| Overhang                                           |         | 7.44 m                                                                                                               |
| Pendular arm rotation (left / right)               |         | 90 ° / 90 °                                                                                                          |
| Pendular arm rotation (top / bottom)               |         | +66.50 ° / -65.80 °                                                                                                  |
| Platform capacity                                  | Q       | 408 kg                                                                                                               |
| Turret rotation                                    | 4       | 350 °                                                                                                                |
| Platform rotation (right / left)                   |         | 90 ° / 90 °                                                                                                          |
| Number of people (indoor / outdoor)                |         | 3/3                                                                                                                  |
| Weight and dimensions                              |         | 370                                                                                                                  |
| Platform weight*                                   |         | 7790 kg                                                                                                              |
| Platform dimensions (length x width)               | lp / ep | 2.30 m x 0.90 m                                                                                                      |
| Floor height (access)                              | h20     | 0.42 m                                                                                                               |
| Overall length                                     | l1      | 6.88 m                                                                                                               |
| Overall width                                      | b1      | 2.38 m                                                                                                               |
| Overall height                                     | h17     | 2.48 m                                                                                                               |
| ·                                                  |         | 2.48 III<br>4.70 m                                                                                                   |
| Overall length (stowed)                            | 19      |                                                                                                                      |
| Overall height (stowed)                            | h18 *** | 2.94 m                                                                                                               |
| Counterweight offset (turret at 90Ű)               | a7      | 0.37 m                                                                                                               |
| Counterweight Oversize / Reach                     |         | 0.37 m                                                                                                               |
| External turning radius                            | Wa3     | 3.78 m                                                                                                               |
| Ground clearance at centre of wheelbase            | m2      | 0.39 m                                                                                                               |
| Wheelbase                                          | у       | 2.30 m                                                                                                               |
| Performances                                       |         |                                                                                                                      |
| Drive speed - stowed                               |         | 5.30 km/h                                                                                                            |
| Drive speed - raised                               |         | 0.70 km/h                                                                                                            |
| Gradeability                                       |         | 45 %                                                                                                                 |
| Permissible leveling                               |         | 5°                                                                                                                   |
| Wheels                                             |         |                                                                                                                      |
| Tires type                                         |         | Foam Filled Non Marking                                                                                              |
| Standard tires                                     |         | 914 x 381 mm / 36X15D610                                                                                             |
| Drive wheels (front / rear)                        |         | 2/2                                                                                                                  |
| Steering wheels (front / rear)                     |         | 2/2                                                                                                                  |
| Braking wheels (front / rear)                      |         | 0 / 2                                                                                                                |
| Engine/Battery                                     |         |                                                                                                                      |
| Battery voltage                                    |         | 48 V                                                                                                                 |
| Battery nominal voltage / capacity                 |         | 48 V / 480 Ah                                                                                                        |
| Battery energy                                     |         | 23 kWh                                                                                                               |
| On-board charger (V / A)                           |         | 48 V / 60 A                                                                                                          |
| Miscellaneous                                      |         |                                                                                                                      |
| Number of cycles with STD Battery (HIRD)           |         | 50                                                                                                                   |
| Ground Pressure                                    |         | 10.60 dan/cm2                                                                                                        |
| Hydraulic Pressure                                 |         | 250 bar                                                                                                              |
| Hydraulic tank capacity                            |         | 24                                                                                                                   |
| Sound pressure level (platform work station) (LpA) |         | 70 dB                                                                                                                |
| Vibration on hands/arms                            |         | < 2.50 m/s²                                                                                                          |
| Standards compliance                               |         |                                                                                                                      |
| This machine is in compliance with:                |         | European directives: 2006/42/EC- Machinery<br>(revised EN280:2013) - 2004/108/EC (EMC) -<br>2006/95/EC (Low voltage) |

## Load Chart for MEWP Metric

160 ATJ+ e - Dimensional drawing