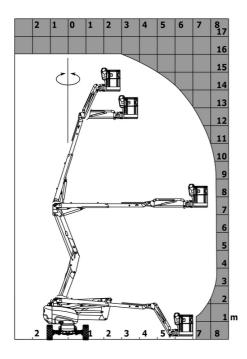

## 160 ATJ+ e - Load chart

## Load Chart for MEWP Metric

160 ATJ+ e - Dimensional drawing