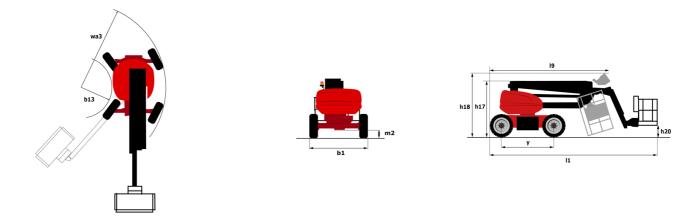

|         | European directives: 2006/42/EC- Machinery |

\*Varies according to options and standards of the country to which the machine is delivered \*\* According to "REDUCE cycle"  $\,$ 

## 160 ATJ+ e - Load chart

## Load Chart for MEWP Metric



160 ATJ+ e - Dimensional drawing



## Equipment

| 220V predisposition in the platform                                          |
|------------------------------------------------------------------------------|
|                                                                              |
| 4 simultaneous movements                                                     |
| 4 wheel drive                                                                |
| 4 wheel steer with crab mode                                                 |
| Audible alarm and illuminated indicator lamp (leveling, overload, lowering)  |
| Backup electrical pump                                                       |
| Basket 1,800 mm                                                              |
| CAN bus technology