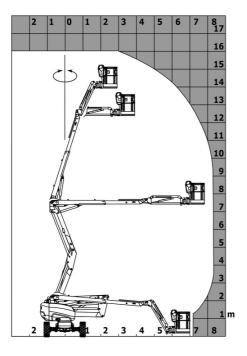

|         | European directives: 2006/42/EC- Machinery |

\*Varies according to options and standards of the country to which the machine is delivered \*\* According to "REDUCE cycle"  $\,$ 

## 160 ATJ+ e - Load chart

## Load Chart for MEWP Metric



160 ATJ+ e - Dimensional drawing



## Equipment

| 220V predisposition in the platform                                          |
|------------------------------------------------------------------------------|
|                                                                              |
| 4 simultaneous movements                                                     |
| 4 wheel drive                                                                |
| 4 wheel steer with crab mode                                                 |
| Audible alarm and illuminated indicator lamp (leveling, overload, lowering)  |
| Backup electrical pump                                                       |
| Basket 1,800 mm                                                              |
| CAN bus technolog