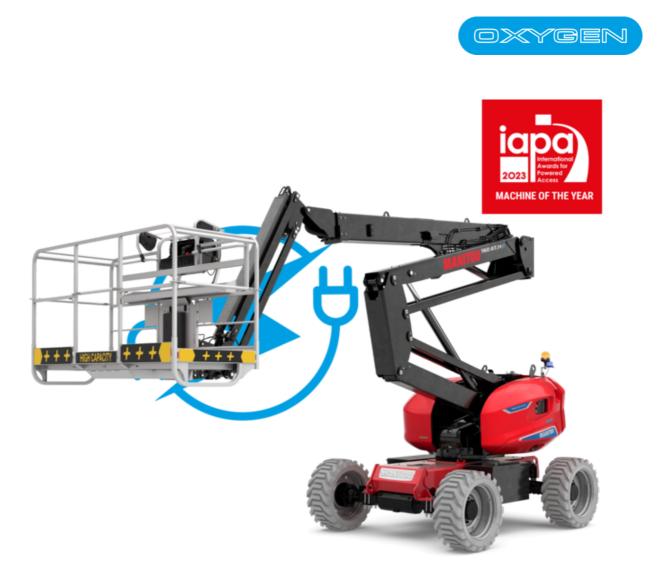

Technical sheet :

## 160 ATJ+ 롣





**160 ATJ+ E** Created on September 13, 2025 at 10:50 AM UTC

|