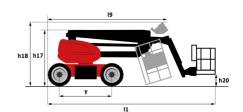

# 160 ATJ+ **E**

|                                                   | 160 ATJ+ E 🖰 | reated on May 20, 2024 at 9:02:11 PM UT(                                                                             |
|---------------------------------------------------|--------------|----------------------------------------------------------------------------------------------------------------------|
| Capacities                                        |              | Metric                                                                                                               |
| Working height                                    | h21          | 16.22 m                                                                                                              |
| Floor height (access)                             | h20          | 0.42 m                                                                                                               |
| Platform height                                   | h7           | 14.26 m                                                                                                              |
| Max. outreach                                     |              | 8.34 m                                                                                                               |
| Overhang                                          |              | 7.44 m                                                                                                               |
| Pendular arm rotation (left / right)              |              | 90 ° / 90 °                                                                                                          |
| Pendular arm rotation (top / bottom)              |              | +66.50 ° / -65.80 °                                                                                                  |
| Platform capacity                                 | 0            | 408 kg                                                                                                               |
| Turret rotation                                   |              | 350 °                                                                                                                |
| Platform rotation (right / left)                  |              | 90 ° / 90 °                                                                                                          |
| Number of people (indoor / outdoor)               |              | 3/3                                                                                                                  |
| Weight and dimensions                             |              |                                                                                                                      |
| Platform weight*                                  |              | 7790 kg                                                                                                              |
| Platform dimensions (length x width)              | lp / ep      | 2.30 m x 0.90 m                                                                                                      |
| Overall length                                    | I1           | 6.88 m                                                                                                               |
| Overall width                                     | b1           | 2.38 m                                                                                                               |
| Overall height                                    | h17          | 2.48 m                                                                                                               |
| Overall length (stowed)                           | 19           | 4.70 m                                                                                                               |
| Overall height (stowed)                           | h18          | 2.94 m                                                                                                               |
|                                                   | a7           | 0.37 m                                                                                                               |
| Counterweight offset (turret at 90°)              | d/           | 0.37 m                                                                                                               |
| Counterweight Oversize / Reach                    | Wa3          |                                                                                                                      |
| External turning radius                           |              | 3.78 m                                                                                                               |
| Ground clearance at centre of wheelbase Wheelbase | m2           | 0.39 m                                                                                                               |
| Performances                                      | у            | 2.30 m                                                                                                               |
| Drive speed - stowed                              |              | 5.30 km/h                                                                                                            |
| Drive speed - raised                              |              | 0.70 km/h                                                                                                            |
| Gradeability                                      |              | 45 %                                                                                                                 |
| Permissible leveling                              |              | 5°                                                                                                                   |
| Wheels                                            |              | 3                                                                                                                    |
|                                                   |              | Foam-filled                                                                                                          |
| Tires type                                        |              |                                                                                                                      |
| Standard tires                                    |              | 914 x 370 mm                                                                                                         |
| Drive wheels (front / rear)                       |              | 2 / 2                                                                                                                |
| Steering wheels (front / rear)                    |              | 2 / 2                                                                                                                |
| Braking wheels (front / rear)                     |              | 0 / 2                                                                                                                |
| Engine/Battery                                    |              |                                                                                                                      |
| Battery voltage                                   |              | 48 V                                                                                                                 |
| Battery nominal voltage / capacity                |              | 48 V / 480 Ah                                                                                                        |
| Battery energy                                    |              | 23 kWh                                                                                                               |
| Integrated charger / charger                      |              | 48 V / 60 A                                                                                                          |
| Miscellaneous                                     |              |                                                                                                                      |
| Ground Pressure                                   |              | 10.60 dan/cm2                                                                                                        |
| Hydraulic Pressure                                |              | 250 bar                                                                                                              |
| Hydraulic oil tank capacity                       |              | 24                                                                                                                   |
| Standards compliance                              |              |                                                                                                                      |
| This machine is in compliance with:               |              | European directives: 2006/42/EC- Machinery<br>(revised EN280:2013) - 2004/108/EC (EMC) -<br>2006/95/EC (Low voltage) |

## Load Chart for MEWP Metric

160 ATJ+ e - Dimensional drawing