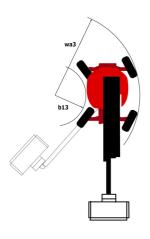

# 160 ATJ+ **E**

|                                                   | 160 ATJ+ E 🖰 | reated on May 20, 2024 at 9:02:11 PM UT(                                                                             |
|---------------------------------------------------|--------------|----------------------------------------------------------------------------------------------------------------------|
| Capacities                                        |              | Metric                                                                                                               |
| Working height                                    | h21          | 16.22 m                                                                                                              |
| Floor height (access)                             | h20          | 0.42 m                                                                                                               |
| Platform height                                   | h7           | 14.26 m                                                                                                              |
| Max. outreach                                     |              | 8.34 m                                                                                                               |
| Overhang                                          |              | 7.44 m                                                                                                               |
| Pendular arm rotation (left / right)              |              | 90 ° / 90 °                                                                                                          |
| Pendular arm rotation (top / bottom)              |              | +66.50 ° / -65.80 °                                                                                                  |
| Platform capacity                                 | 0            | 408 kg                                                                                                               |
| Turret rotation                                   |              | 350 °                                                                                                                |
| Platform rotation (right / left)                  |              | 90 ° / 90 °                                                                                                          |
| Number of people (indoor / outdoor)               |              | 3/3                                                                                                                  |
| Weight and dimensions                             |              |                                                                                                                      |
| Platform weight*                                  |              | 7790 kg                                                                                                              |
| Platform dimensions (length x width)              | lp / ep      | 2.30 m x 0.90 m                                                                                                      |
| Overall length                                    | I1           | 6.88 m                                                                                                               |
| Overall width                                     | b1           | 2.38 m                                                                                                               |
| Overall height                                    | h17          | 2.48 m                                                                                                               |
| Overall length (stowed)                           | 19           | 4.70 m                                                                                                               |
| Overall height (stowed)                           | h18          | 2.94 m                                                                                                               |
|                                                   | a7           | 0.37 m                                                                                                               |
| Counterweight offset (turret at 90°)              | d/           | 0.37 m                                                                                                               |
| Counterweight Oversize / Reach                    | Wa3          |                                                                                                                      |
| External turning radius                           |              | 3.78 m                                                                                                               |
| Ground clearance at centre of wheelbase Wheelbase | m2           | 0.39 m                                                                                                               |
| Performances                                      | у            | 2.30 m                                                                                                               |
| Drive speed - stowed                              |              | 5.30 km/h                                                                                                            |
| Drive speed - raised                              |              | 0.70 km/h                                                                                                            |
| Gradeability                                      |              | 45 %                                                                                                                 |
| Permissible leveling                              |              | 5°                                                                                                                   |
| Wheels                                            |              | 3                                                                                                                    |
|                                                   |              | Foam-filled                                                                                                          |
| Tires type                                        |              |                                                                                                                      |
| Standard tires                                    |              | 914 x 370 mm                                                                                                         |
| Drive wheels (front / rear)                       |              | 2 / 2                                                                                                                |
| Steering wheels (front / rear)                    |              | 2 / 2                                                                                                                |
| Braking wheels (front / rear)                     |              | 0 / 2                                                                                                                |
| Engine/Battery                                    |              |                                                                                                                      |
| Battery voltage                                   |              | 48 V                                                                                                                 |
| Battery nominal voltage / capacity                |              | 48 V / 480 Ah                                                                                                        |
| Battery energy                                    |              | 23 kWh                                                                                                               |
| Integrated charger / charger                      |              | 48 V / 60 A                                                                                                          |
| Miscellaneous                                     |              |                                                                                                                      |
| Ground Pressure                                   |              | 10.60 dan/cm2                                                                                                        |
| Hydraulic Pressure                                |              | 250 bar                                                                                                              |
| Hydraulic oil tank capacity                       |              | 24                                                                                                                   |
| Standards compliance                              |              |                                                                                                                      |
| This machine is in compliance with:               |              | European directives: 2006/42/EC- Machinery<br>(revised EN280:2013) - 2004/108/EC (EMC) -<br>2006/95/EC (Low voltage) |