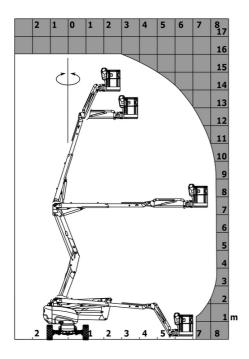

## 160 ATJ+ e - Load chart

## Load Chart for MEWP Metric

160 ATJ+ e - Dimensional drawing