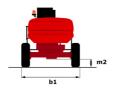

# 160 ATJ+ **E**

|                                                   | 160 ATJ+ E 🖰 | reated on May 20, 2024 at 9:02:11 PM UT(                                                                             |
|---------------------------------------------------|--------------|----------------------------------------------------------------------------------------------------------------------|
| Capacities                                        |              | Metric                                                                                                               |
| Working height                                    | h21          | 16.22 m                                                                                                              |
| Floor height (access)                             | h20          | 0.42 m                                                                                                               |
| Platform height                                   | h7           | 14.26 m                                                                                                              |
| Max. outreach                                     |              | 8.34 m                                                                                                               |
| Overhang                                          |              | 7.44 m                                                                                                               |
| Pendular arm rotation (left / right)              |              | 90 ° / 90 °                                                                                                          |
| Pendular arm rotation (top / bottom)              |              | +66.50 ° / -65.80 °                                                                                                  |
| Platform capacity                                 | 0            | 408 kg                                                                                                               |
| Turret rotation                                   |              | 350 °                                                                                                                |
| Platform rotation (right / left)                  |              | 90 ° / 90 °                                                                                                          |
| Number of people (indoor / outdoor)               |              | 3/3                                                                                                                  |
| Weight and dimensions                             |              |                                                                                                                      |
| Platform weight*                                  |              | 7790 kg                                                                                                              |
| Platform dimensions (length x width)              | lp / ep      | 2.30 m x 0.90 m                                                                                                      |
| Overall length                                    | I1           | 6.88 m                                                                                                               |
| Overall width                                     | b1           | 2.38 m                                                                                                               |
| Overall height                                    | h17          | 2.48 m                                                                                                               |
| Overall length (stowed)                           | 19           | 4.70 m                                                                                                               |
| Overall height (stowed)                           | h18          | 2.94 m                                                                                                               |
|                                                   | a7           | 0.37 m                                                                                                               |
| Counterweight offset (turret at 90°)              | d/           | 0.37 m                                                                                                               |
| Counterweight Oversize / Reach                    | Wa3          |                                                                                                                      |
| External turning radius                           |              | 3.78 m                                                                                                               |
| Ground clearance at centre of wheelbase Wheelbase | m2           | 0.39 m                                                                                                               |
| Performances                                      | у            | 2.30 m                                                                                                               |
| Drive speed - stowed                              |              | 5.30 km/h                                                                                                            |
| Drive speed - raised                              |              | 0.70 km/h                                                                                                            |
| Gradeability                                      |              | 45 %                                                                                                                 |
| Permissible leveling                              |              | 5°                                                                                                                   |
| Wheels                                            |              | 3                                                                                                                    |
|                                                   |              | Foam-filled                                                                                                          |
| Tires type                                        |              |                                                                                                                      |
| Standard tires                                    |              | 914 x 370 mm                                                                                                         |
| Drive wheels (front / rear)                       |              | 2 / 2                                                                                                                |
| Steering wheels (front / rear)                    |              | 2 / 2                                                                                                                |
| Braking wheels (front / rear)                     |              | 0 / 2                                                                                                                |
| Engine/Battery                                    |              |                                                                                                                      |
| Battery voltage                                   |              | 48 V                                                                                                                 |
| Battery nominal voltage / capacity                |              | 48 V / 480 Ah                                                                                                        |
| Battery energy                                    |              | 23 kWh                                                                                                               |
| Integrated charger / charger                      |              | 48 V / 60 A                                                                                                          |
| Miscellaneous                                     |              |                                                                                                                      |
| Ground Pressure                                   |              | 10.60 dan/cm2                                                                                                        |
| Hydraulic Pressure                                |              | 250 bar                                                                                                              |
| Hydraulic oil tank capacity                       |              | 24                                                                                                                   |
| Standards compliance                              |              |                                                                                                                      |
| This machine is in compliance with:               |              | European directives: 2006/42/EC- Machinery<br>(revised EN280:2013) - 2004/108/EC (EMC) -<br>2006/95/EC (Low voltage) |